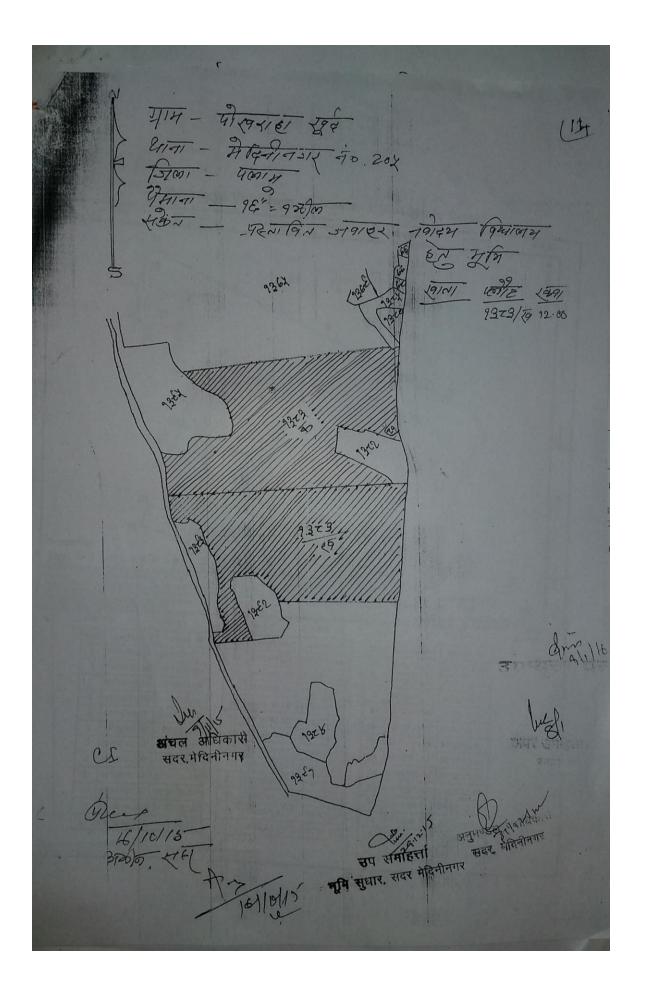

#### भूमि का विवरण।

| \$0 | संस्थान का नाम                                                                    | ग्राम/धाना             | खाता | प्लौट | रकबा (ए०में) | किस्म भूमि                    |
|-----|-----------------------------------------------------------------------------------|------------------------|------|-------|--------------|-------------------------------|
| 1   | जवाहर नवोदय विद्यालय के<br>आवासीय परिसर, खेल<br>मैदान, बहुदेशीय भवन एवं<br>उद्यान | पोखराहा खूर्द /<br>205 | 85   | 1383  | 12.00        | गै०म० टांड—III<br>जंगल—साखू   |
|     | जवाहर नवोदय विद्यालय के<br>शैक्षणिक कार्य परिसर                                   | पोखराहा खूर्द/<br>205  | 85   | 1383  | 12.00        | गै०म० टांड— III<br>जंगल—सम्बू |

र्चूकि जवाहर नवोदय विद्यालय के आवासीय परिसर, खेल मैदान, बहुदेशीय भवन एवं उद्यान, खाता सं० 85, प्लौट सं० 1383, रकवा 12.00 एकड़, किस्म भूमि गै०म० टांड़—III जंगल—साखू एवं जवाहर नवोदय विद्यालय के शैक्षणिक कार्य परिसर, खाता सं० ८५, प्लौट सं० १३८३, रकवा १२.०० एकड्, किस्म भूमि गै०म० टांड्--।।। जंगल--साखू है। सचिव, राजस्व, निवंधन एवं भृगि सुधार विभाग, झारखण्ड सरकार, रांची के संकल्प संठ 1817, दिनांक 30.04.2015 के कंडिका- 2 के अनुसार 25.00 एकड़ भूमि तक संबंधित उपायुक्त को गै०म० जंगल-झाड़ी (Deemed Forest) का संधान्तिक रूप से अनापति प्रमाण पत्र निर्गत करने की शक्ति अन्तर्निहित है, जिसके आलोक में सैधान्ति रूप से NOC निर्गत किया जाता है।

अतः अनुरोध है कि जवाहर नवोदय विद्यालय के आवासीय परिसर, खेल मैदान, बहुदेशीय भवन एवं ख्यान, खाता संo 85 प्लौट संo 1383, रकबा 12.00 एकड़, किस्म भूमि गैठमठ टांड़—III जंगल—साखू एवं जवाहर नवोद्य विद्यालय के शैक्षणिक कार्य परिसर, खाता सं० ८५, प्लौट सं० 1383, रकबा 12.00 एकड़, किस्म भूमि गै०म० टांड--III जंगल-साखू (Deemed forest) की भूमि का अपयोजन हेतु राज्य स्तर पर वन एवं पर्यावरण विभाग से NOC प्राप्त करना सुनिश्चित करेंगे।

| क्र0        | संस्थीन का नाम                                                               | ग्राम/थाना         | खाता | प्लॉट | रकवा<br>(ए० में) | किस्म भूगि         |
|-------------|------------------------------------------------------------------------------|--------------------|------|-------|------------------|--------------------|
| 1           | जवाहर नवोदय विद्यालय के शैक्षणिक कार्य<br>परिसर की स्थापना हेतु              | 3,                 | 85   | 1383  | 12.00            | टाड-III<br>जगल-साल |
| 2           | जवाहर नवोदय विद्यालय के आवासीय परिसर,<br>खेल मैदानं, बहुदेशीय भवन एवं उद्यान | पोखराहाखुर्द / 205 | 85   | 1383  | 12.00            | टाङ-॥।             |
| • कुल योग : |                                                                              |                    |      |       |                  | arret strey        |

चूंकि प्रस्तावित भूमि गैरमजरूआ जंगल-साखु प्रकृति की है। विभागीय संकल्प सं0-1817. दिनांक-30.04.15 के कंडिका-2 के आलोक में इस कार्यालय के पत्रांक-09, दिनांक-09.01 16 से उपायुक्त महोदय द्वारा उपर्युक्त भूमि का सैद्धांतिक रूप से निम्नलिखित शर्तों के साथ अनापत्ति प्रमाण पत्र प्रदान कर दिया गया है।