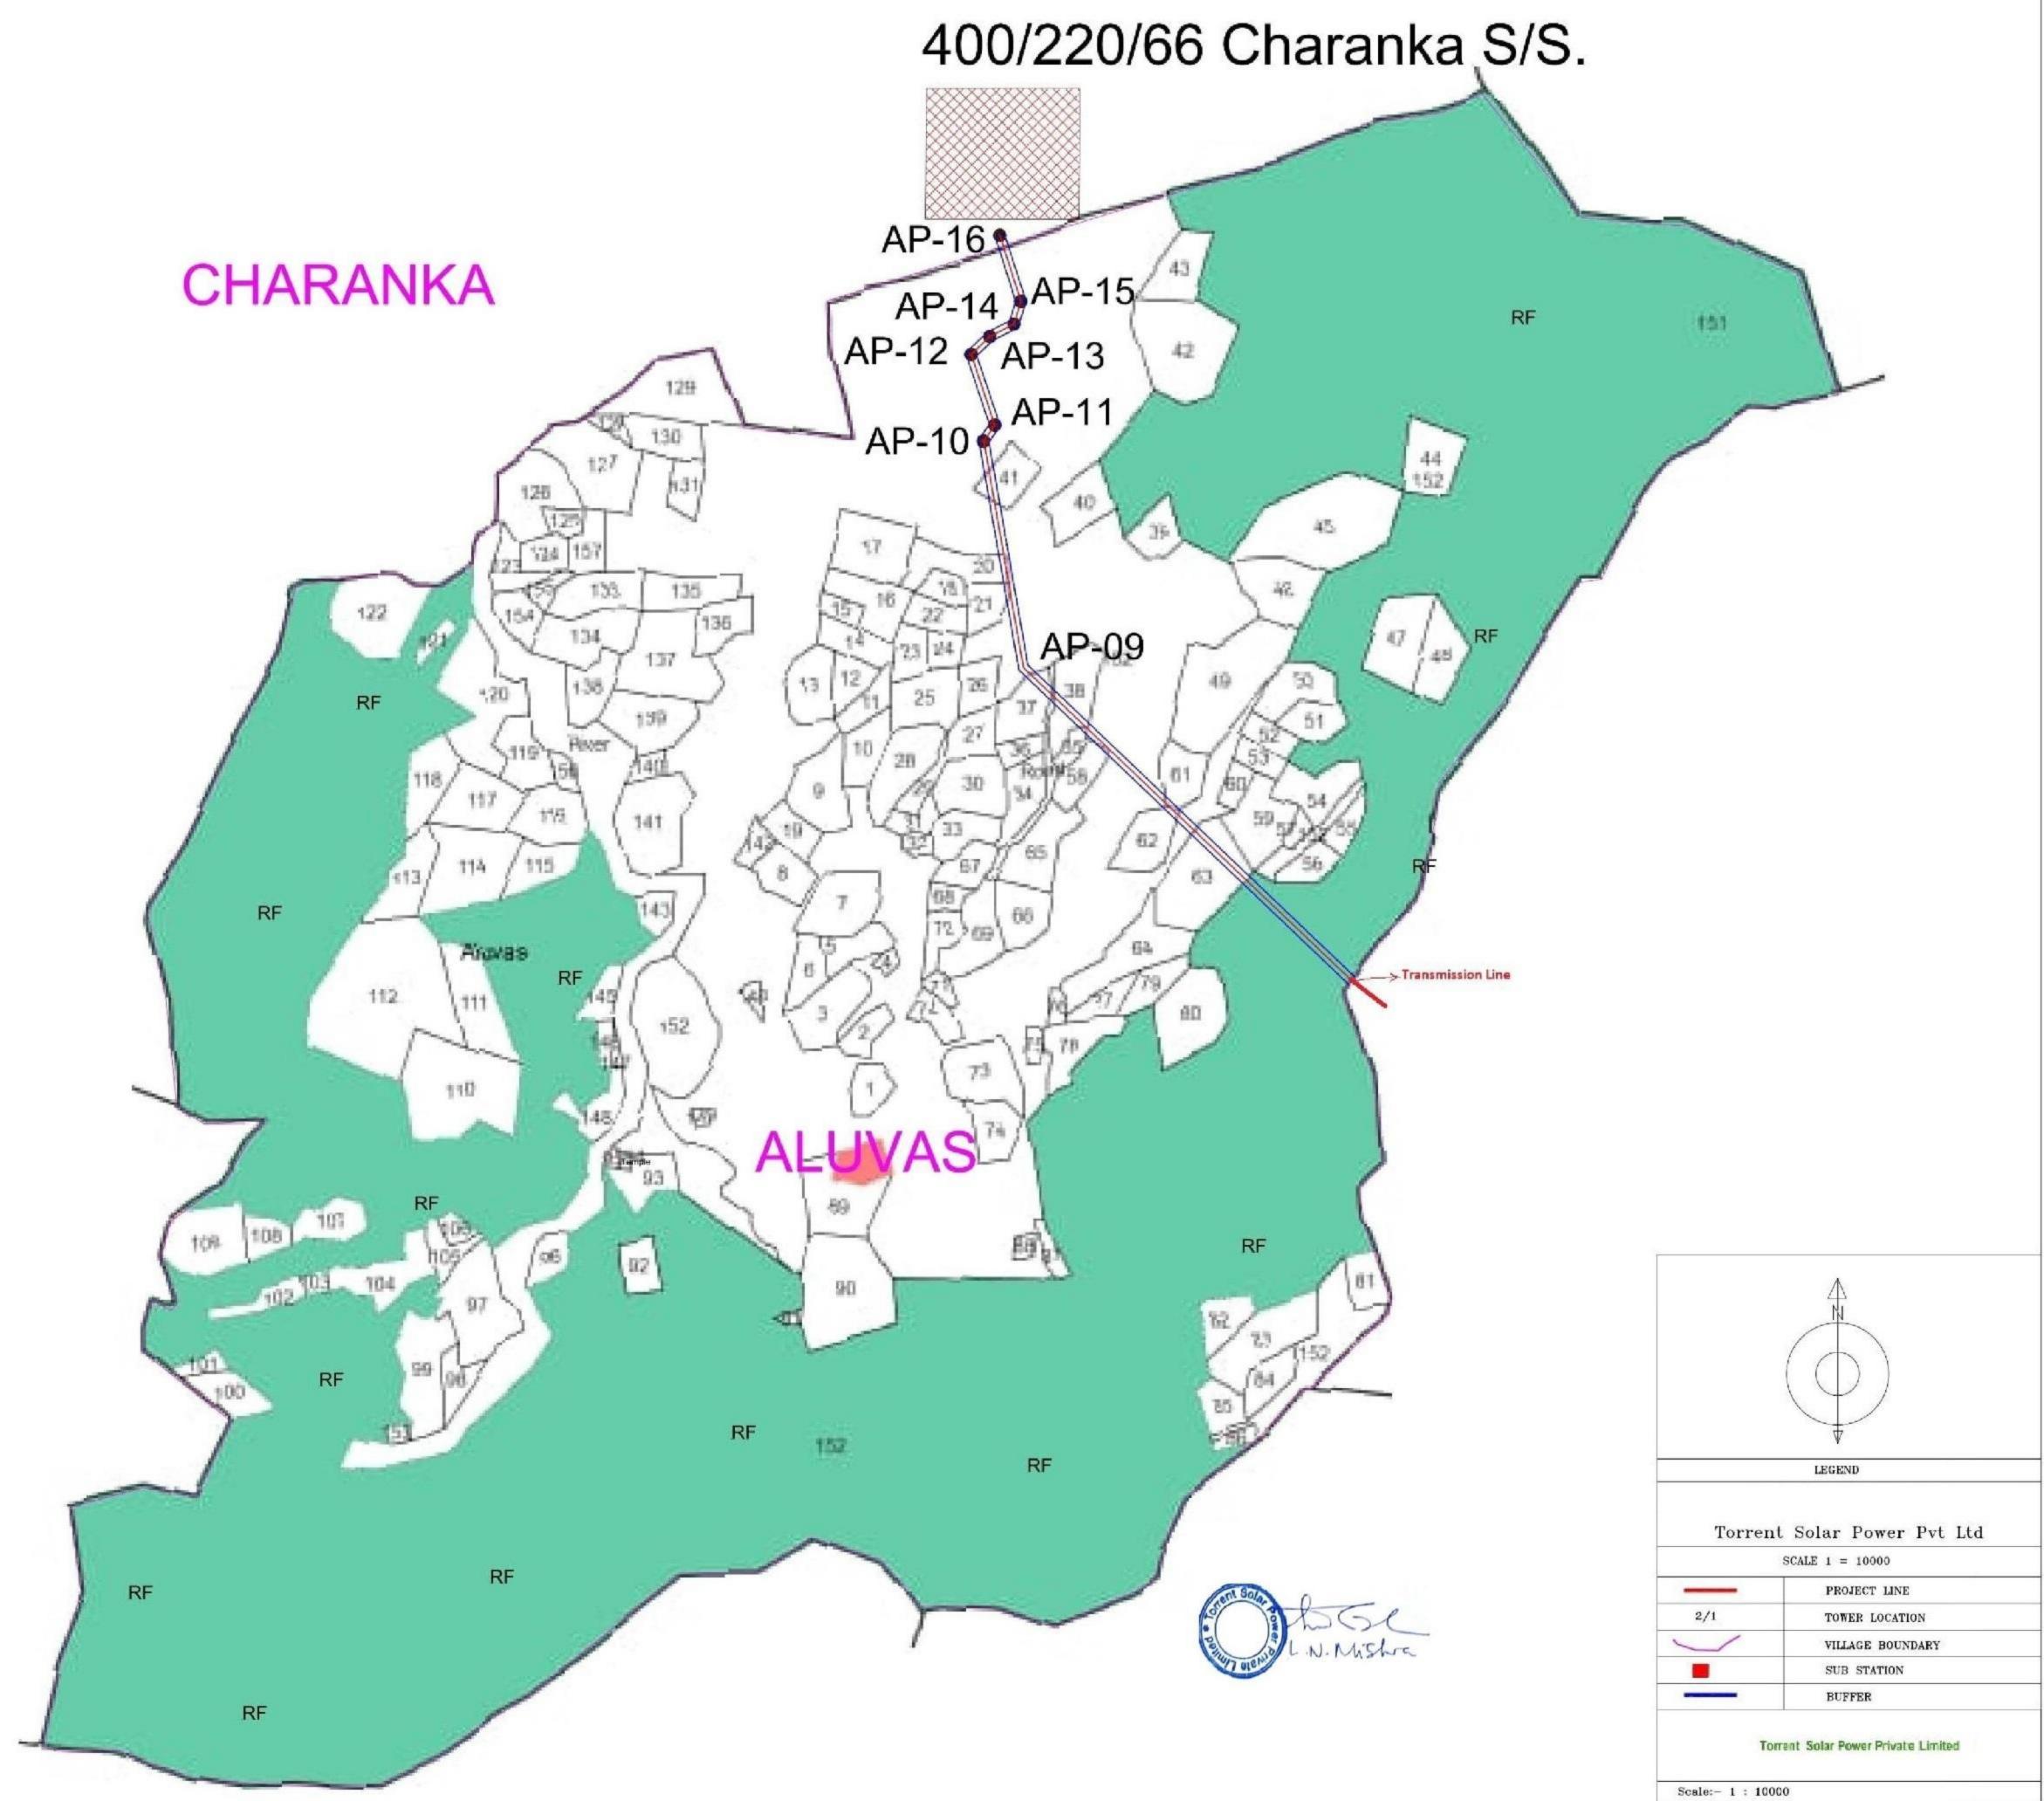

## CHARANKA VILLAGE MAP

Scale:- 1 : 12000 PROJECT:- 220KV JAKHRO TRANSMISSION PATAN, GUJARAT THTLE:- ROUTE MAS DRAWING NG.:- KAR/CK5/1

| ND                                            |    |
|-----------------------------------------------|----|
| Power Pvt Ltd<br>= 12000<br>DIECT LINE        |    |
| TER LOCATION                                  |    |
| B STATION<br>PFEB                             |    |
| Power Private Limited                         |    |
| ROTA to CHARANKA<br>N LINE PROJECT<br>T STATE |    |
| ARKED ON Village Map                          |    |
| ASBULT-1/1                                    | ļ. |