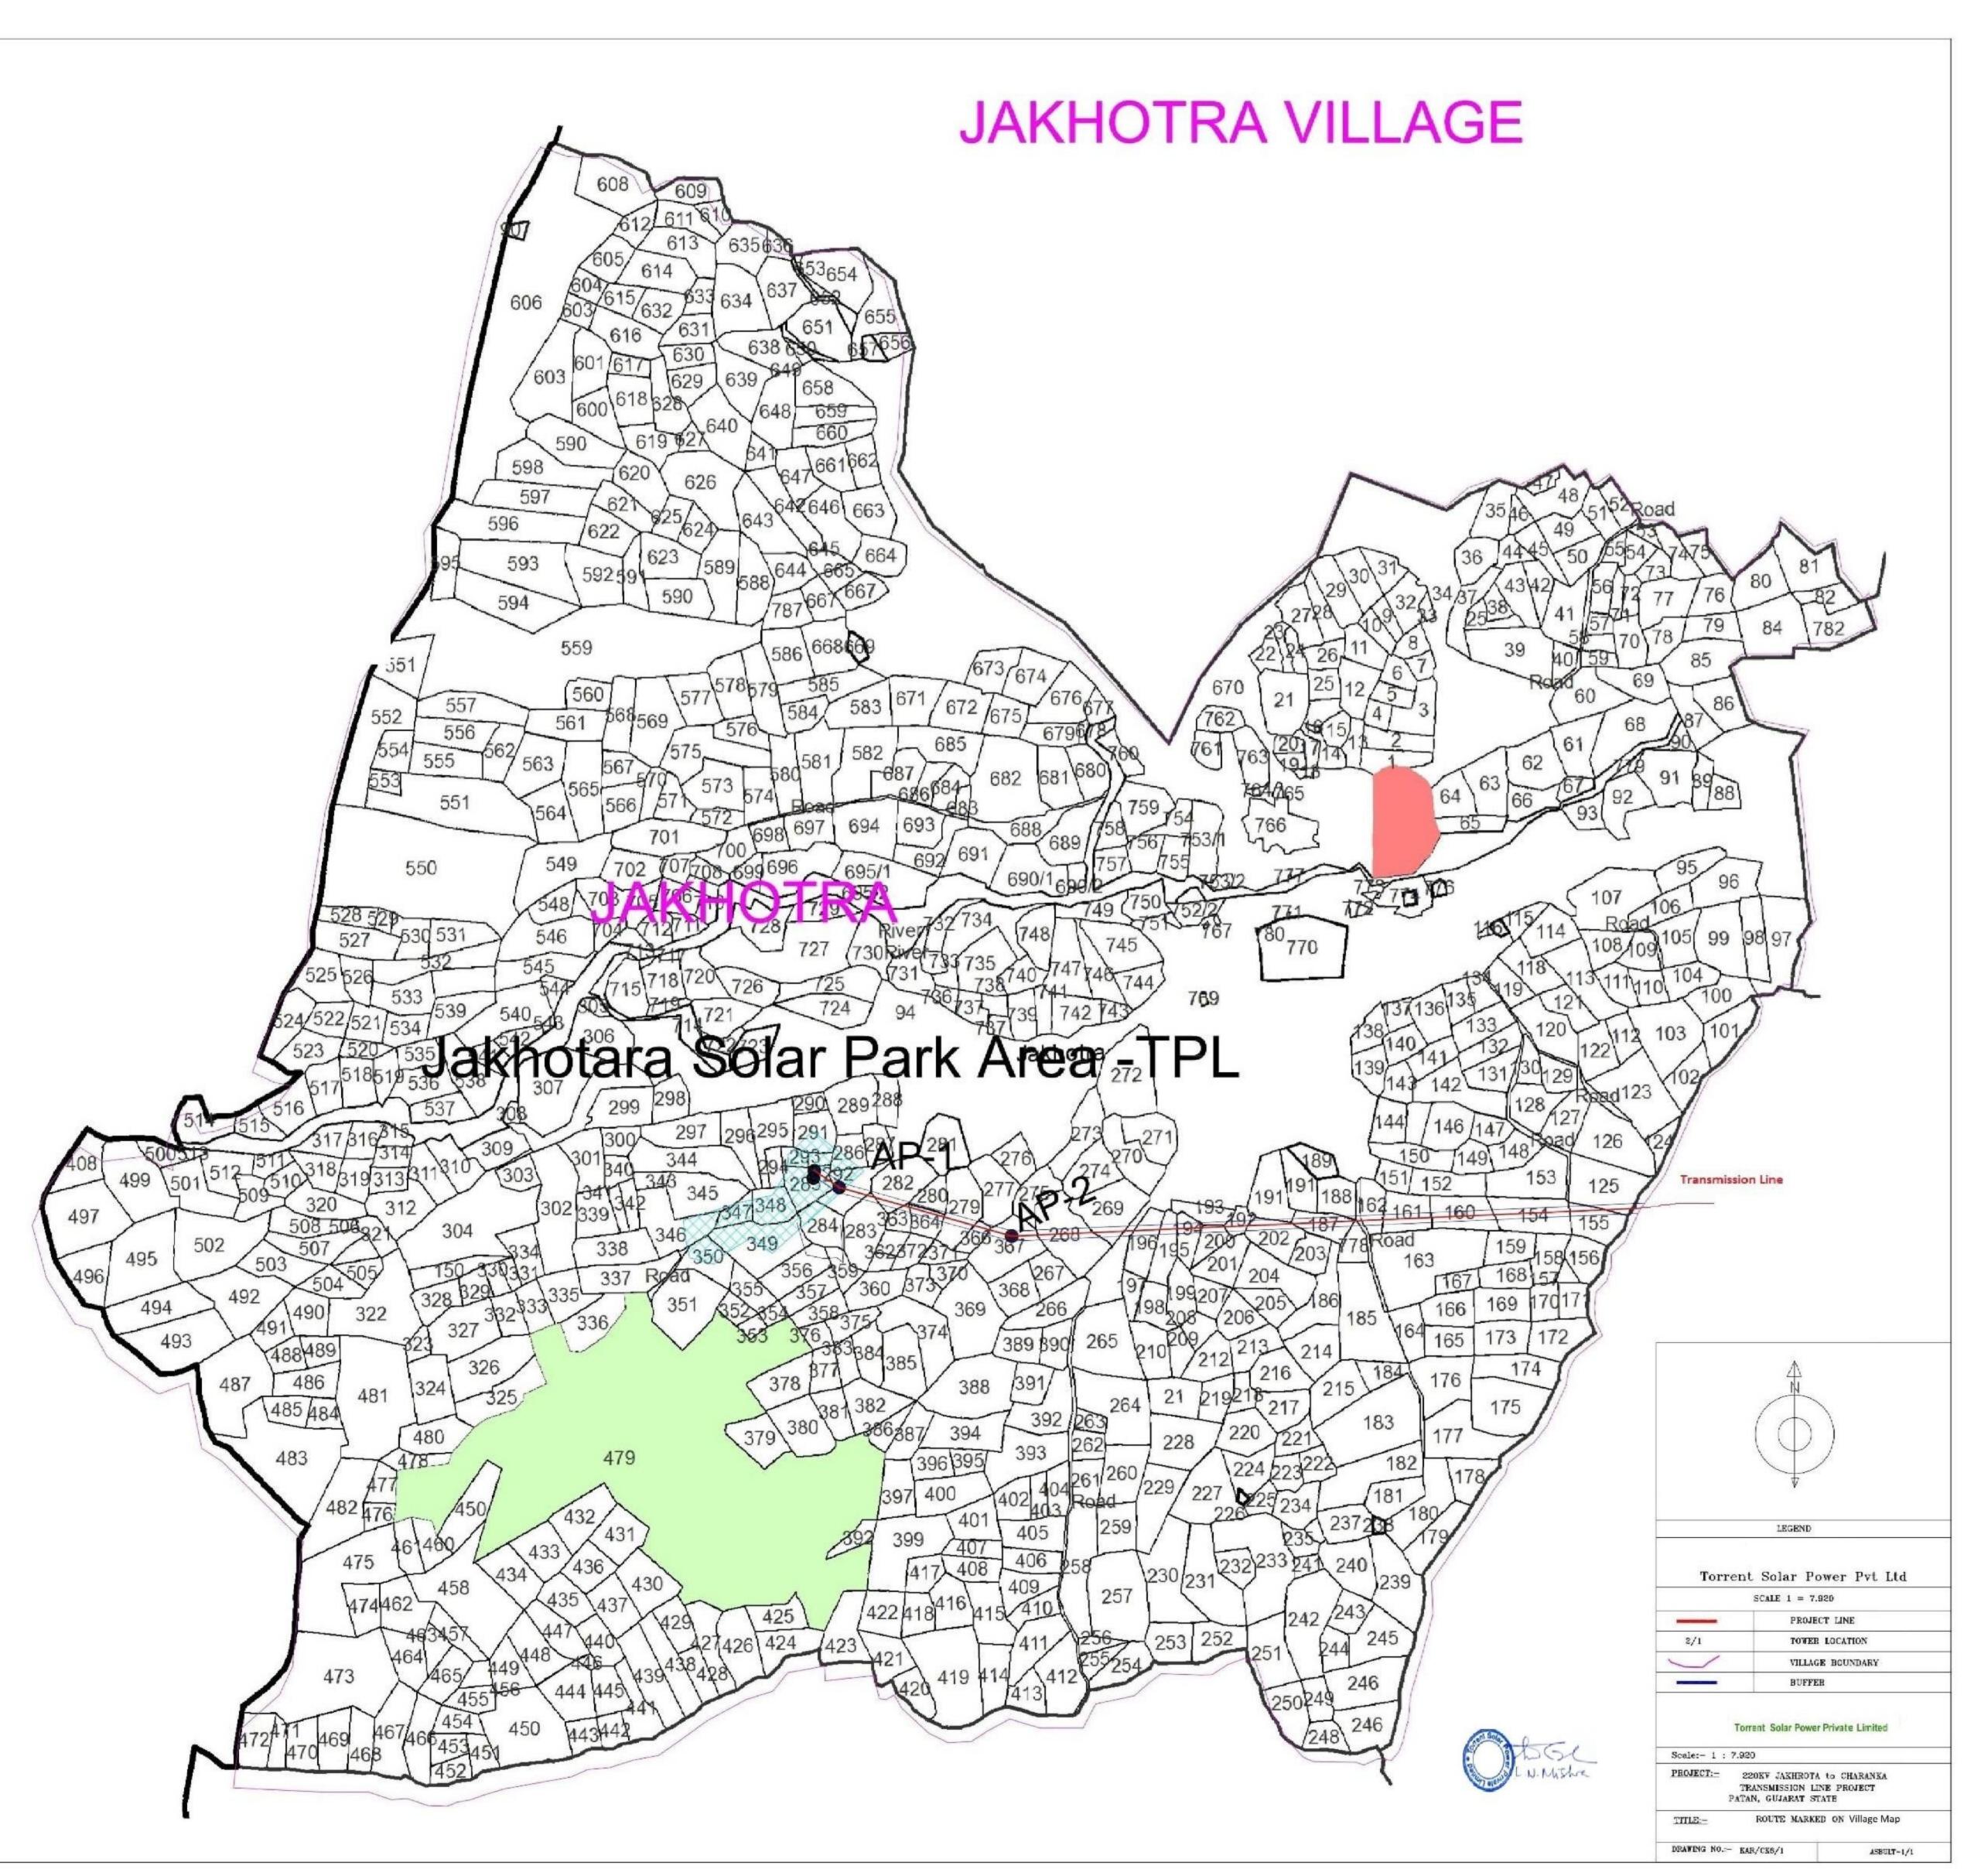

Combined Village Maps showing Proposed 220 KV S/C Transmission Line (T/L) from Jakhotra to GETCO's 400/220 KV Charanka Substation in Santalpur Taluka of Patan District in Gujarat State in favor of Torrent Solar Power Private Limited, Ahmedabad Gujarat