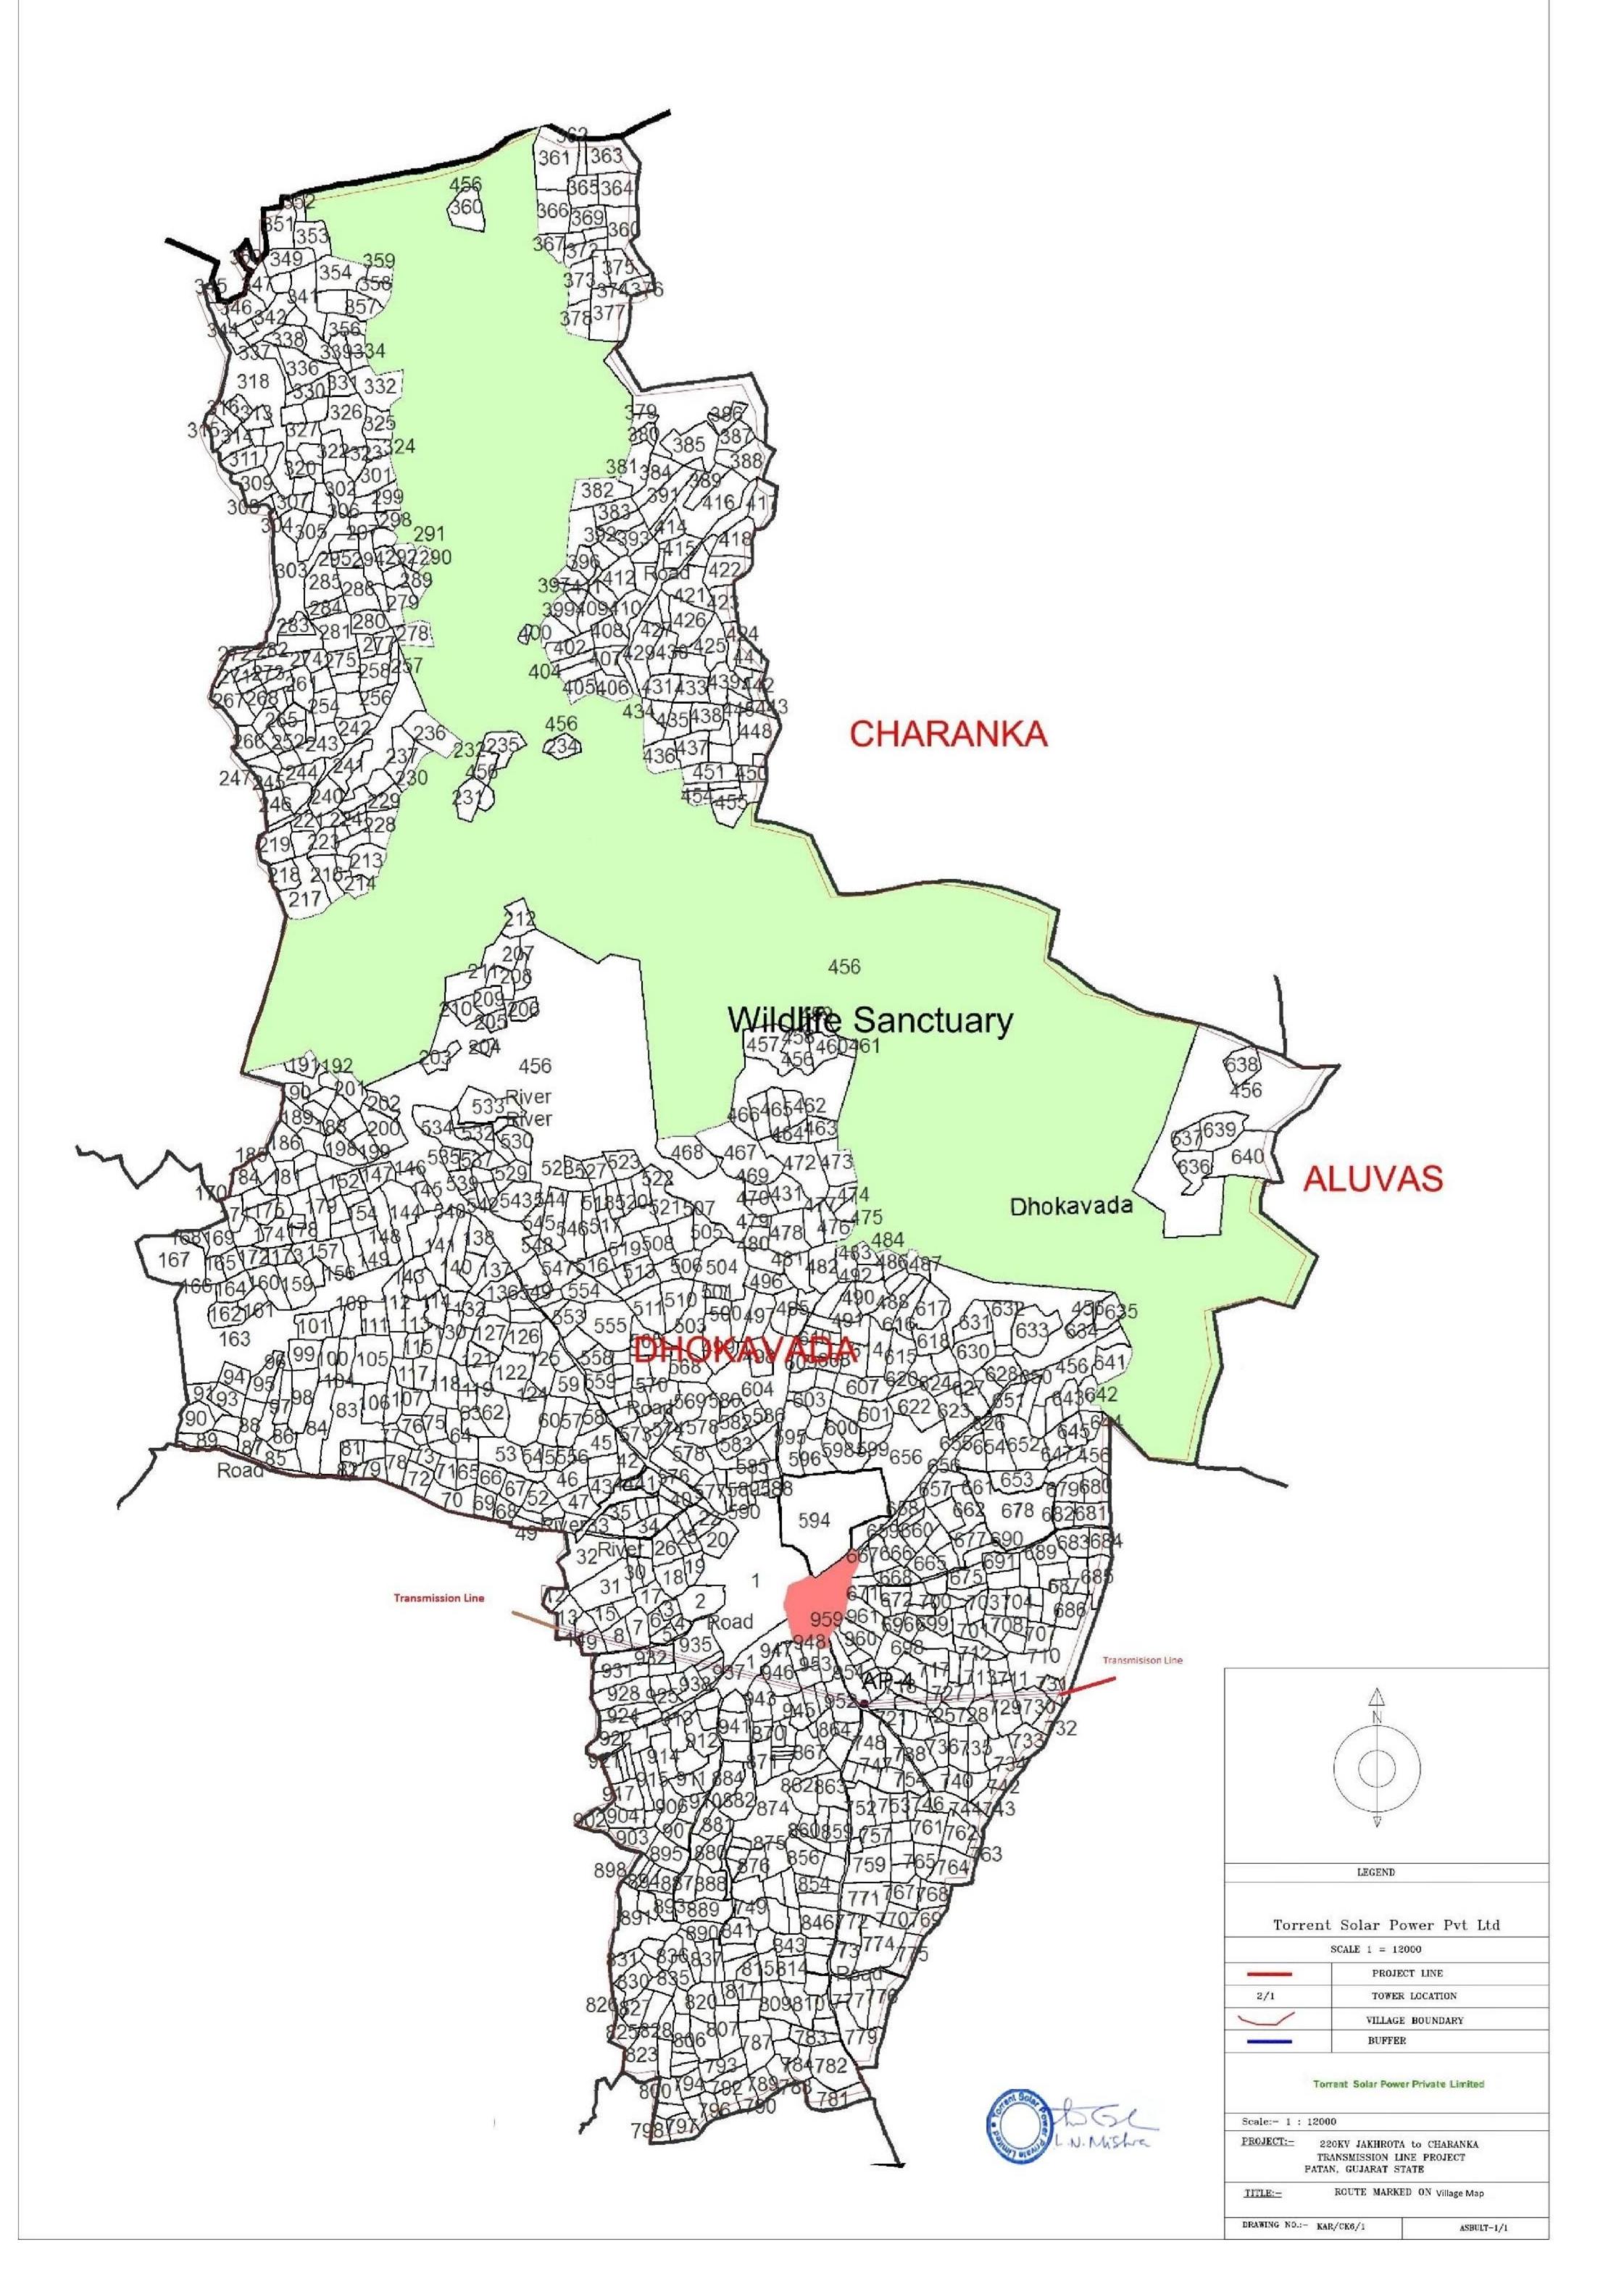

## DHOKAVADA VILLAGE MAP

## DHOKAVADA

| Scale:- 1 : | 10000                                                                           |
|-------------|---------------------------------------------------------------------------------|
| PROJECT:-   | 220KV JAKHROTA to CHARANKA<br>TRANSMISSION LINE PROJECT<br>PATAN, GUJARAT STATE |
| TITLE:-     | ROUTE MARKED ON Village Map                                                     |