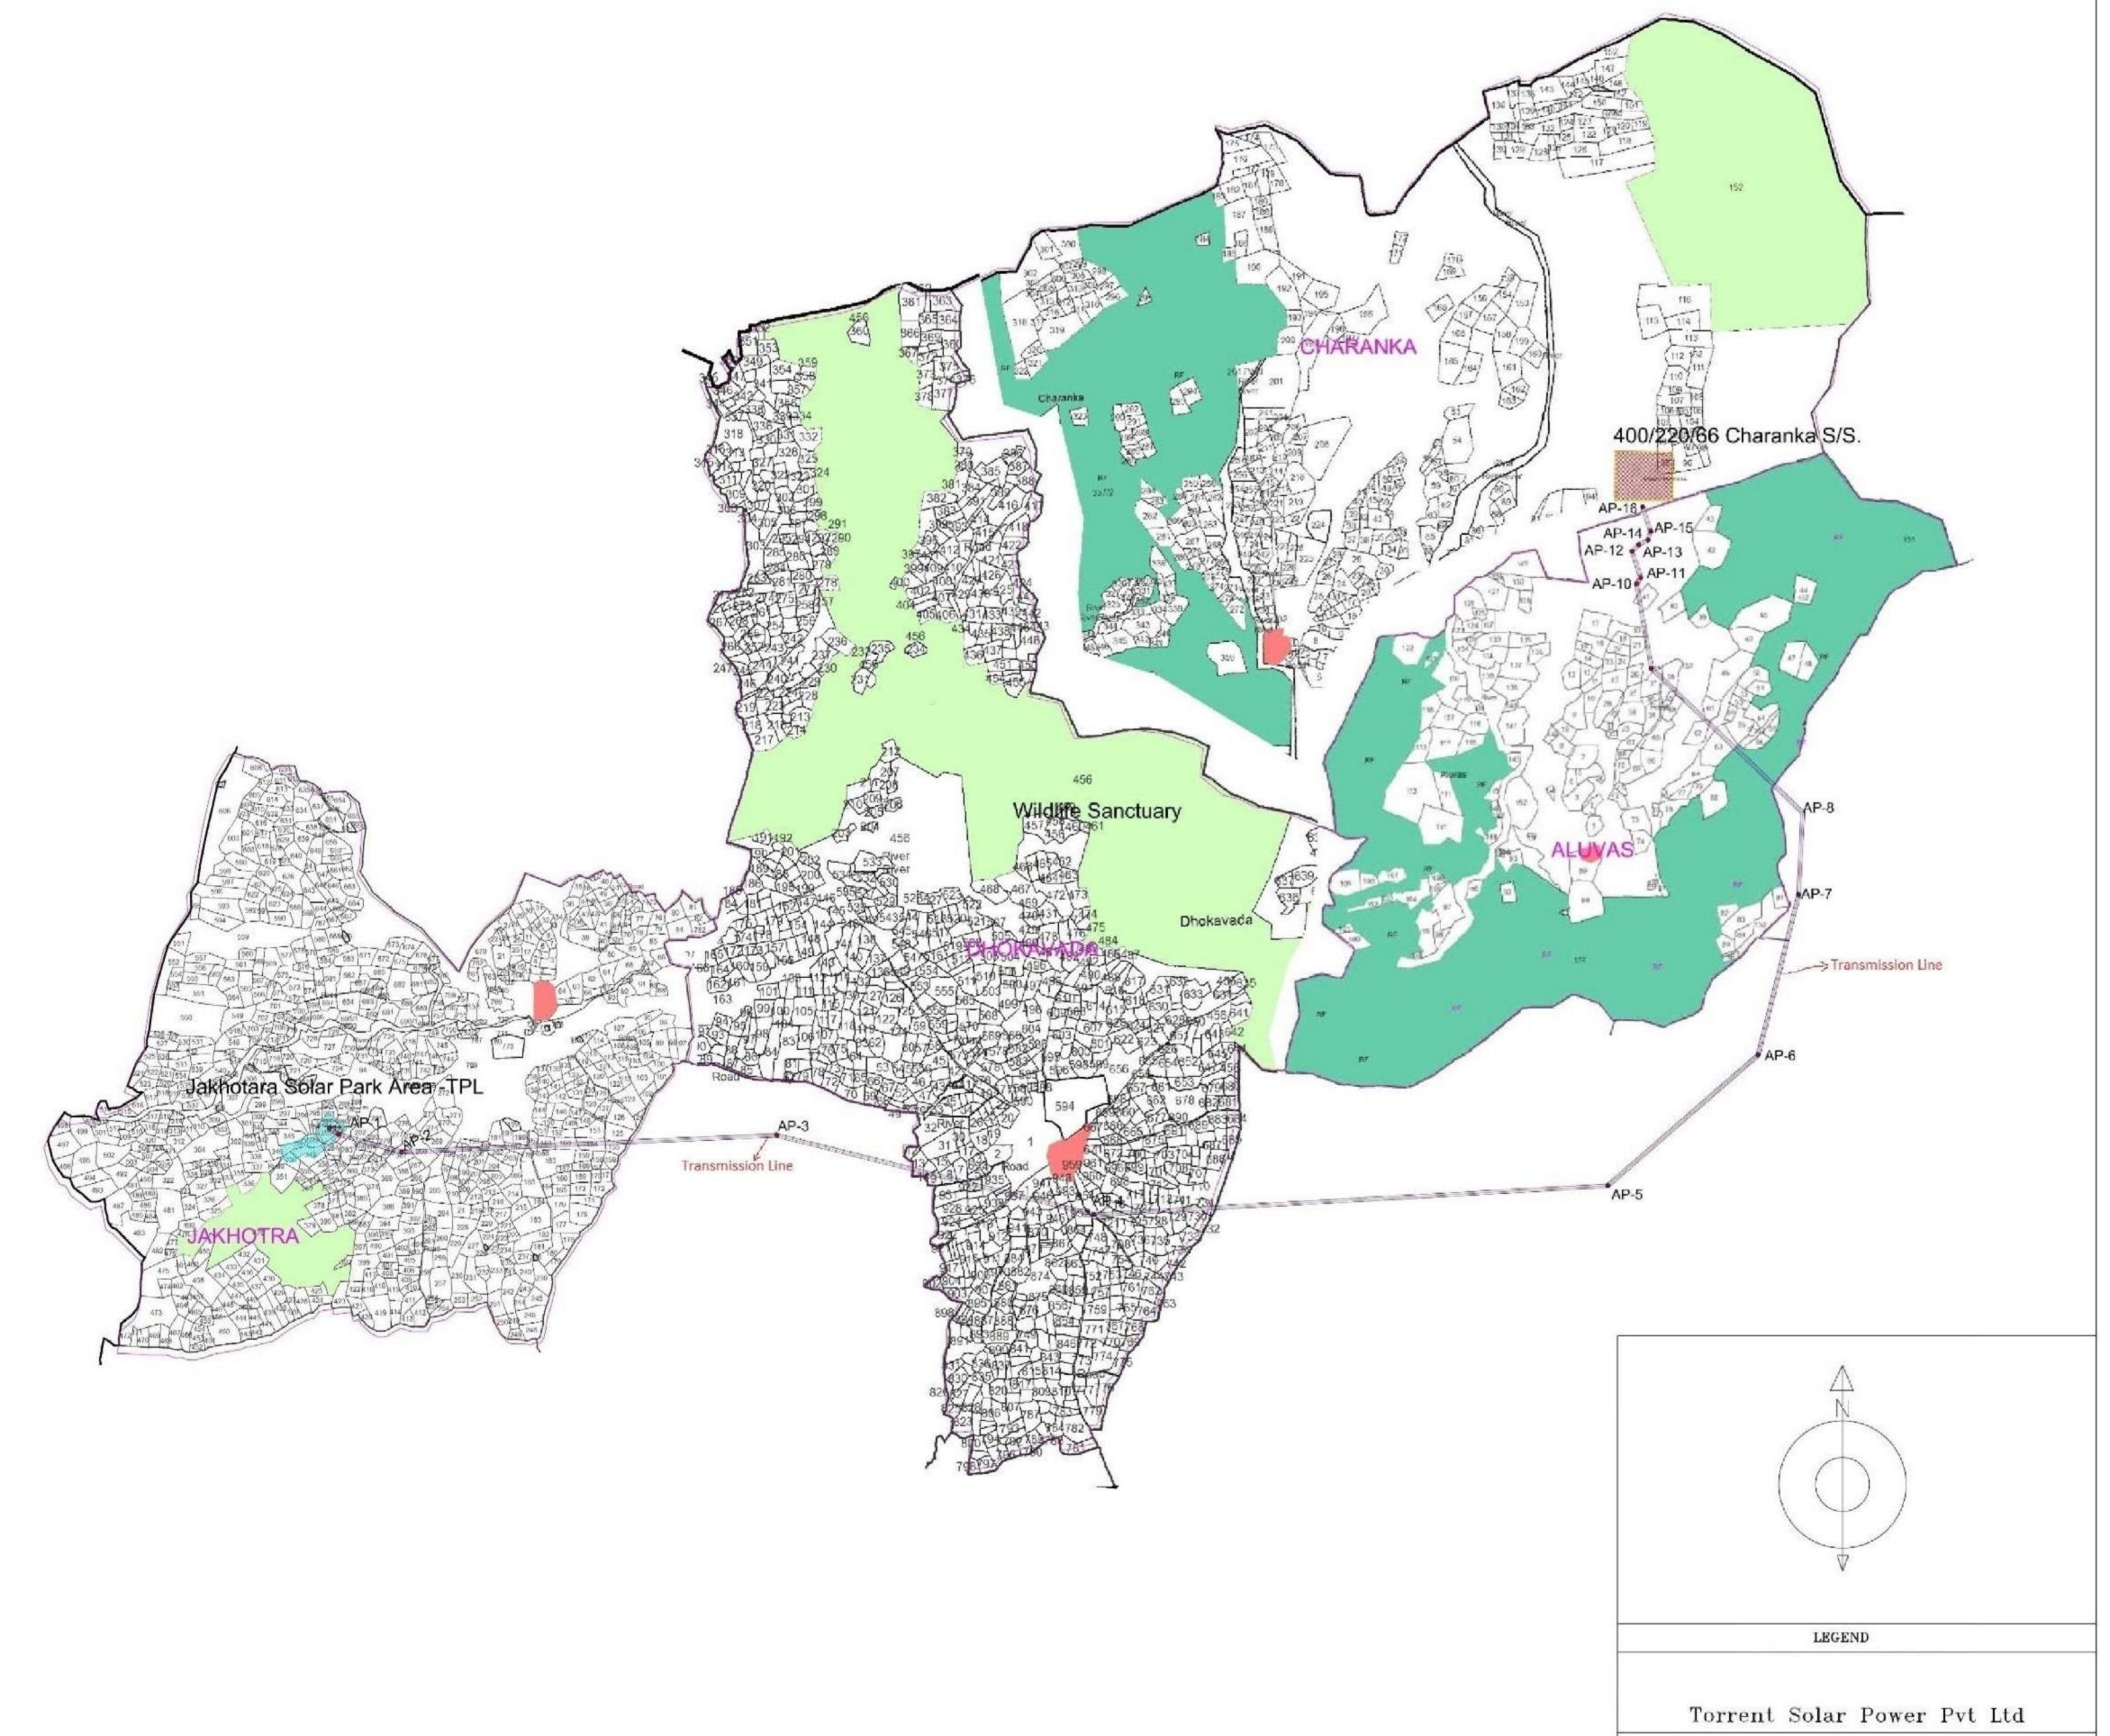

Combined Village Maps showing Proposed 220 KV S/C Transmission Line (T/L) from Jakhotra to GETCO's 400/220 KV Charanka Substation in Santalpur Taluka of Patan District in Gujarat State in favor of Torrent Solar Power Private Limited, Ahmedabad Gujarat

|                     | SCALE 1 = 30000                                          |                                                                         |
|---------------------|----------------------------------------------------------|-------------------------------------------------------------------------|
|                     |                                                          | PROJECT LINE                                                            |
|                     | 2/1                                                      | TOWER LOCATION                                                          |
| Set Sola            |                                                          | VILLAGE BOUNDARY                                                        |
| 5 5C                |                                                          | BUFFER                                                                  |
| Engrand L.N. Mishre | Torrent Solar Power Private Limited<br>Scale:- 1 : 30000 |                                                                         |
|                     |                                                          |                                                                         |
|                     | TR                                                       | OKV JAKHROTA to CHARANKA<br>ANSMISSION LINE PROJECT<br>N, GUJARAT STATE |
|                     | TITLE:-                                                  | ROUTE MARKED ON Village Map                                             |
|                     | DRAWING NO .:- KAR                                       | R/CK6/1 ASBULT-1/1                                                      |