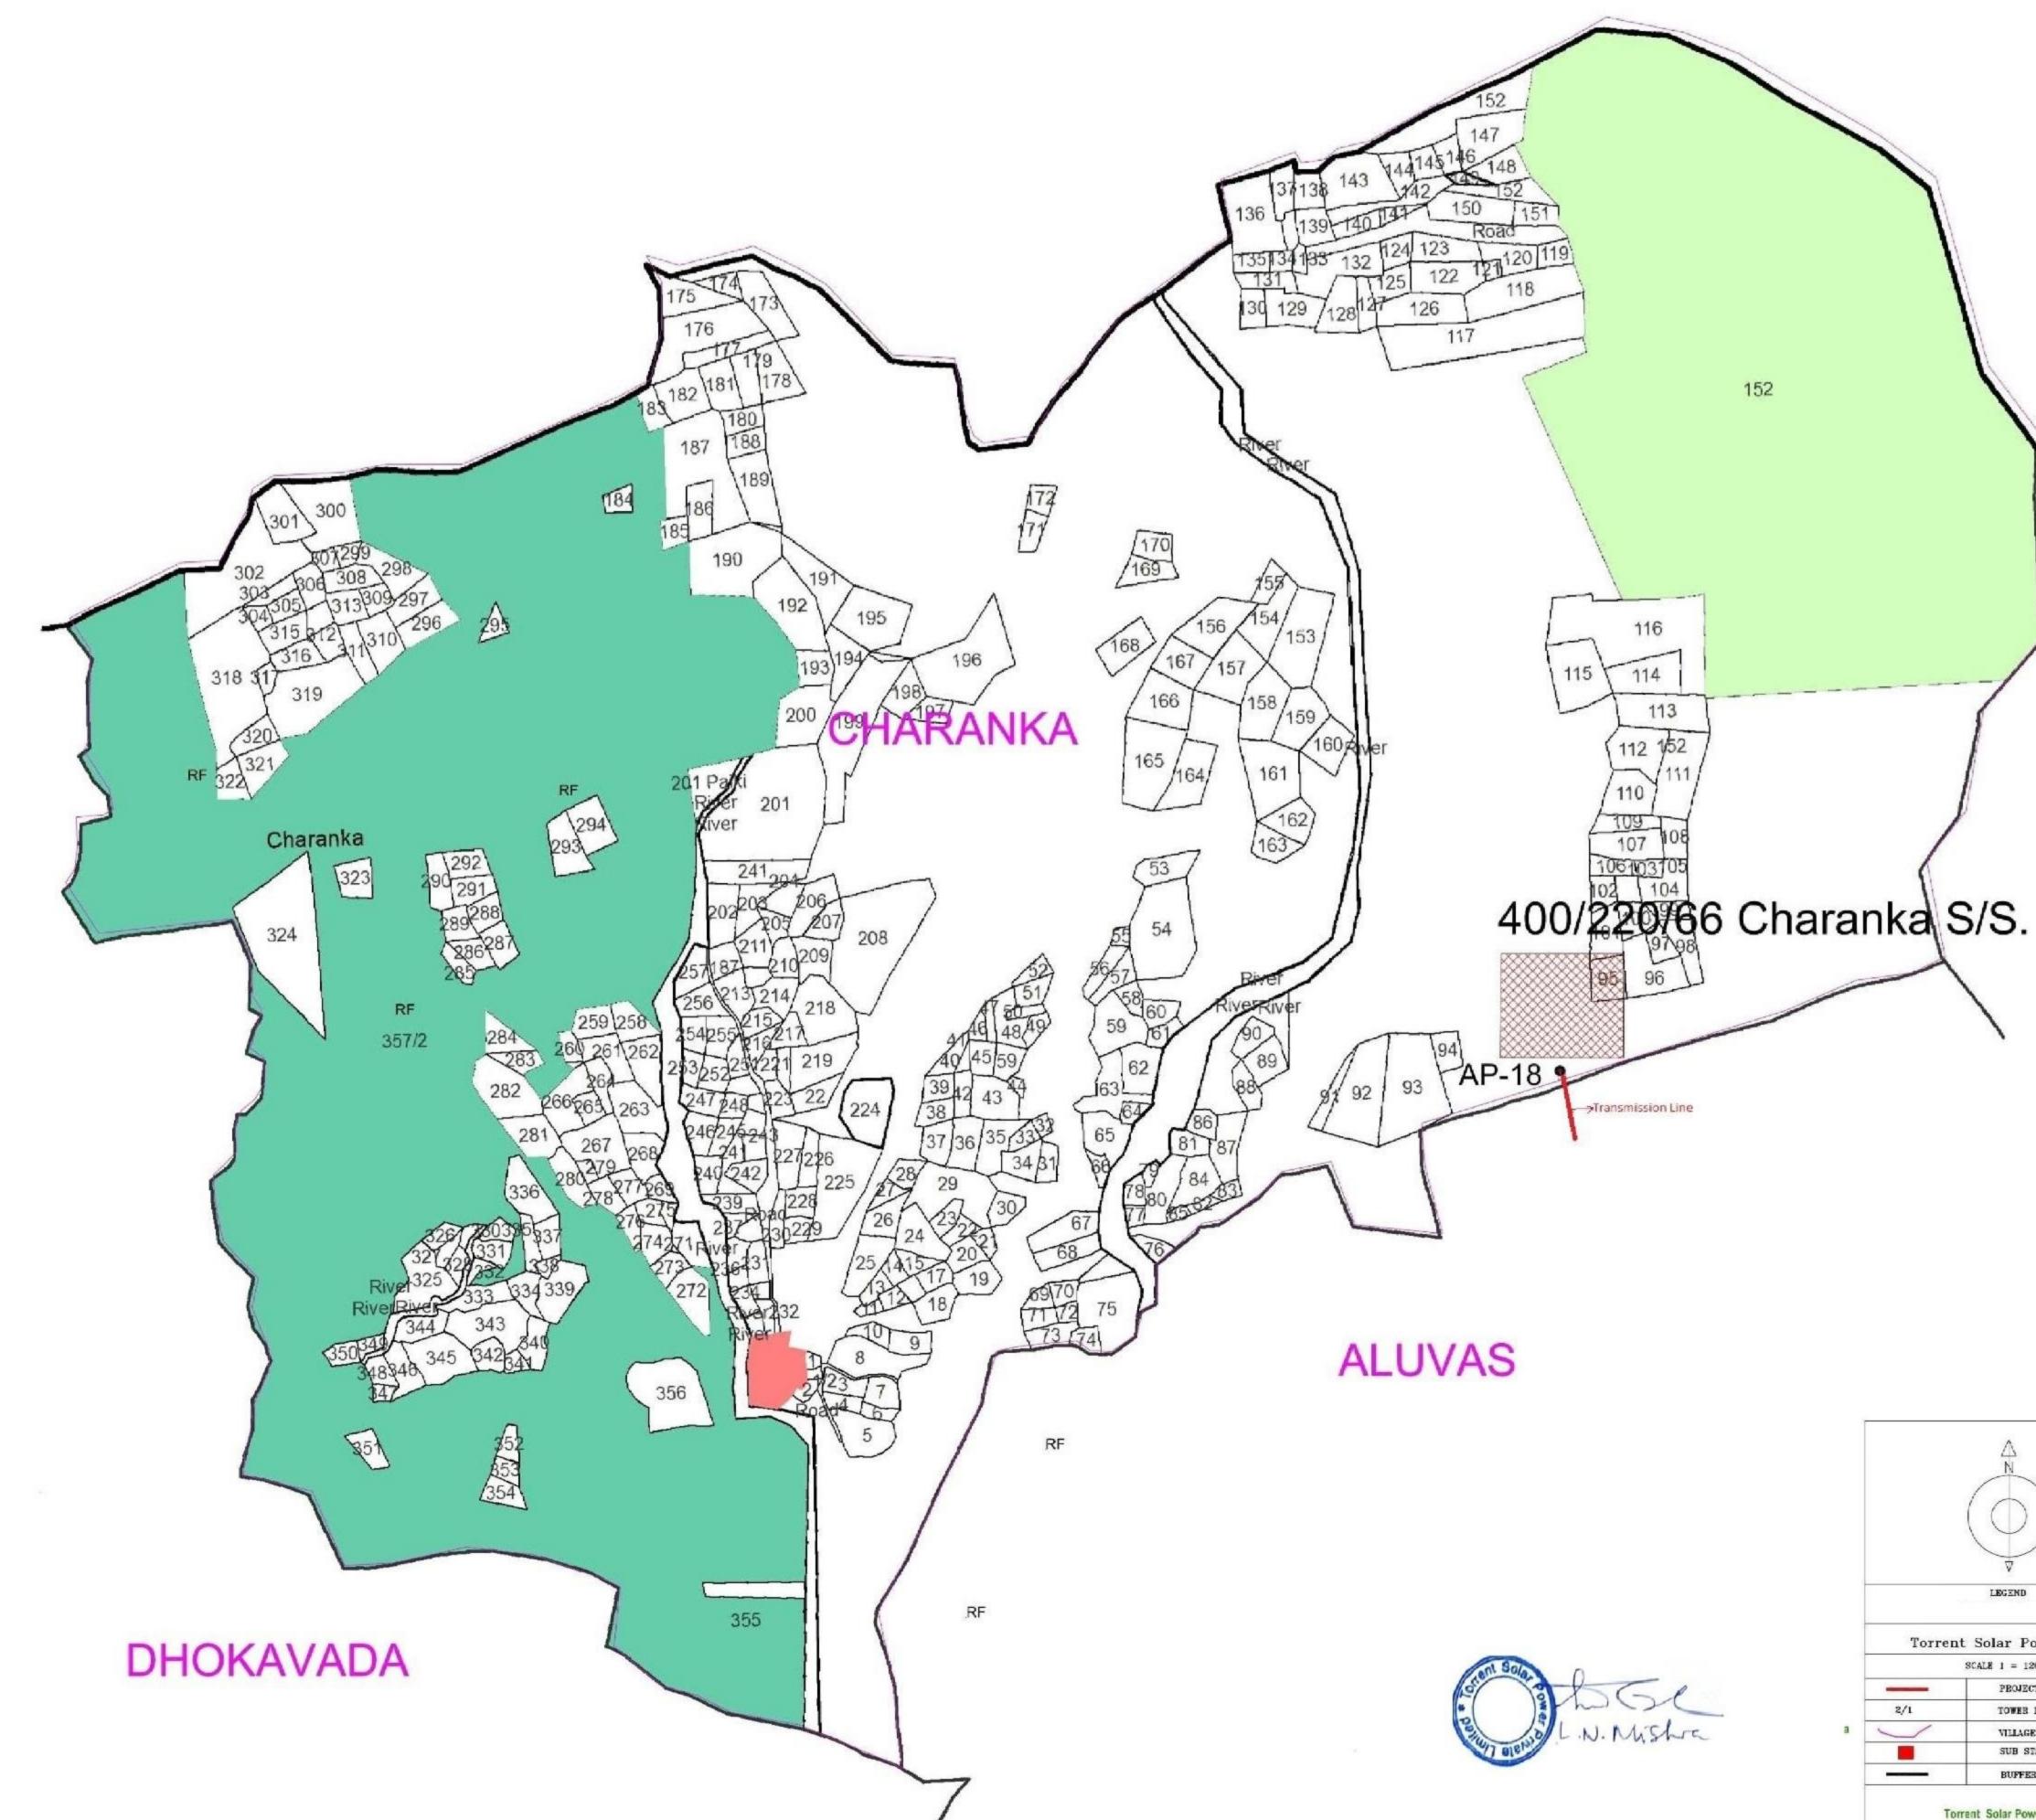

## CHARANKA VILLAGE MAP

Scale:- 1 : 12000 PROJECT:- 220KV JAKHRO TRANSMISSION PATAN, GUJARAT THTLE:- ROUTE MAS DRAWING NG.:- KAR/CK5/1

| ND                                            |    |
|-----------------------------------------------|----|
| Power Pvt Ltd<br>= 12000<br>DIECT LINE        |    |
| TER LOCATION                                  |    |
| B STATION<br>PFEB                             |    |
| Power Private Limited                         |    |
| ROTA to CHARANKA<br>N LINE PROJECT<br>T STATE |    |
| ARKED ON Village Map                          |    |
| ASBULT-1/1                                    | ļ. |