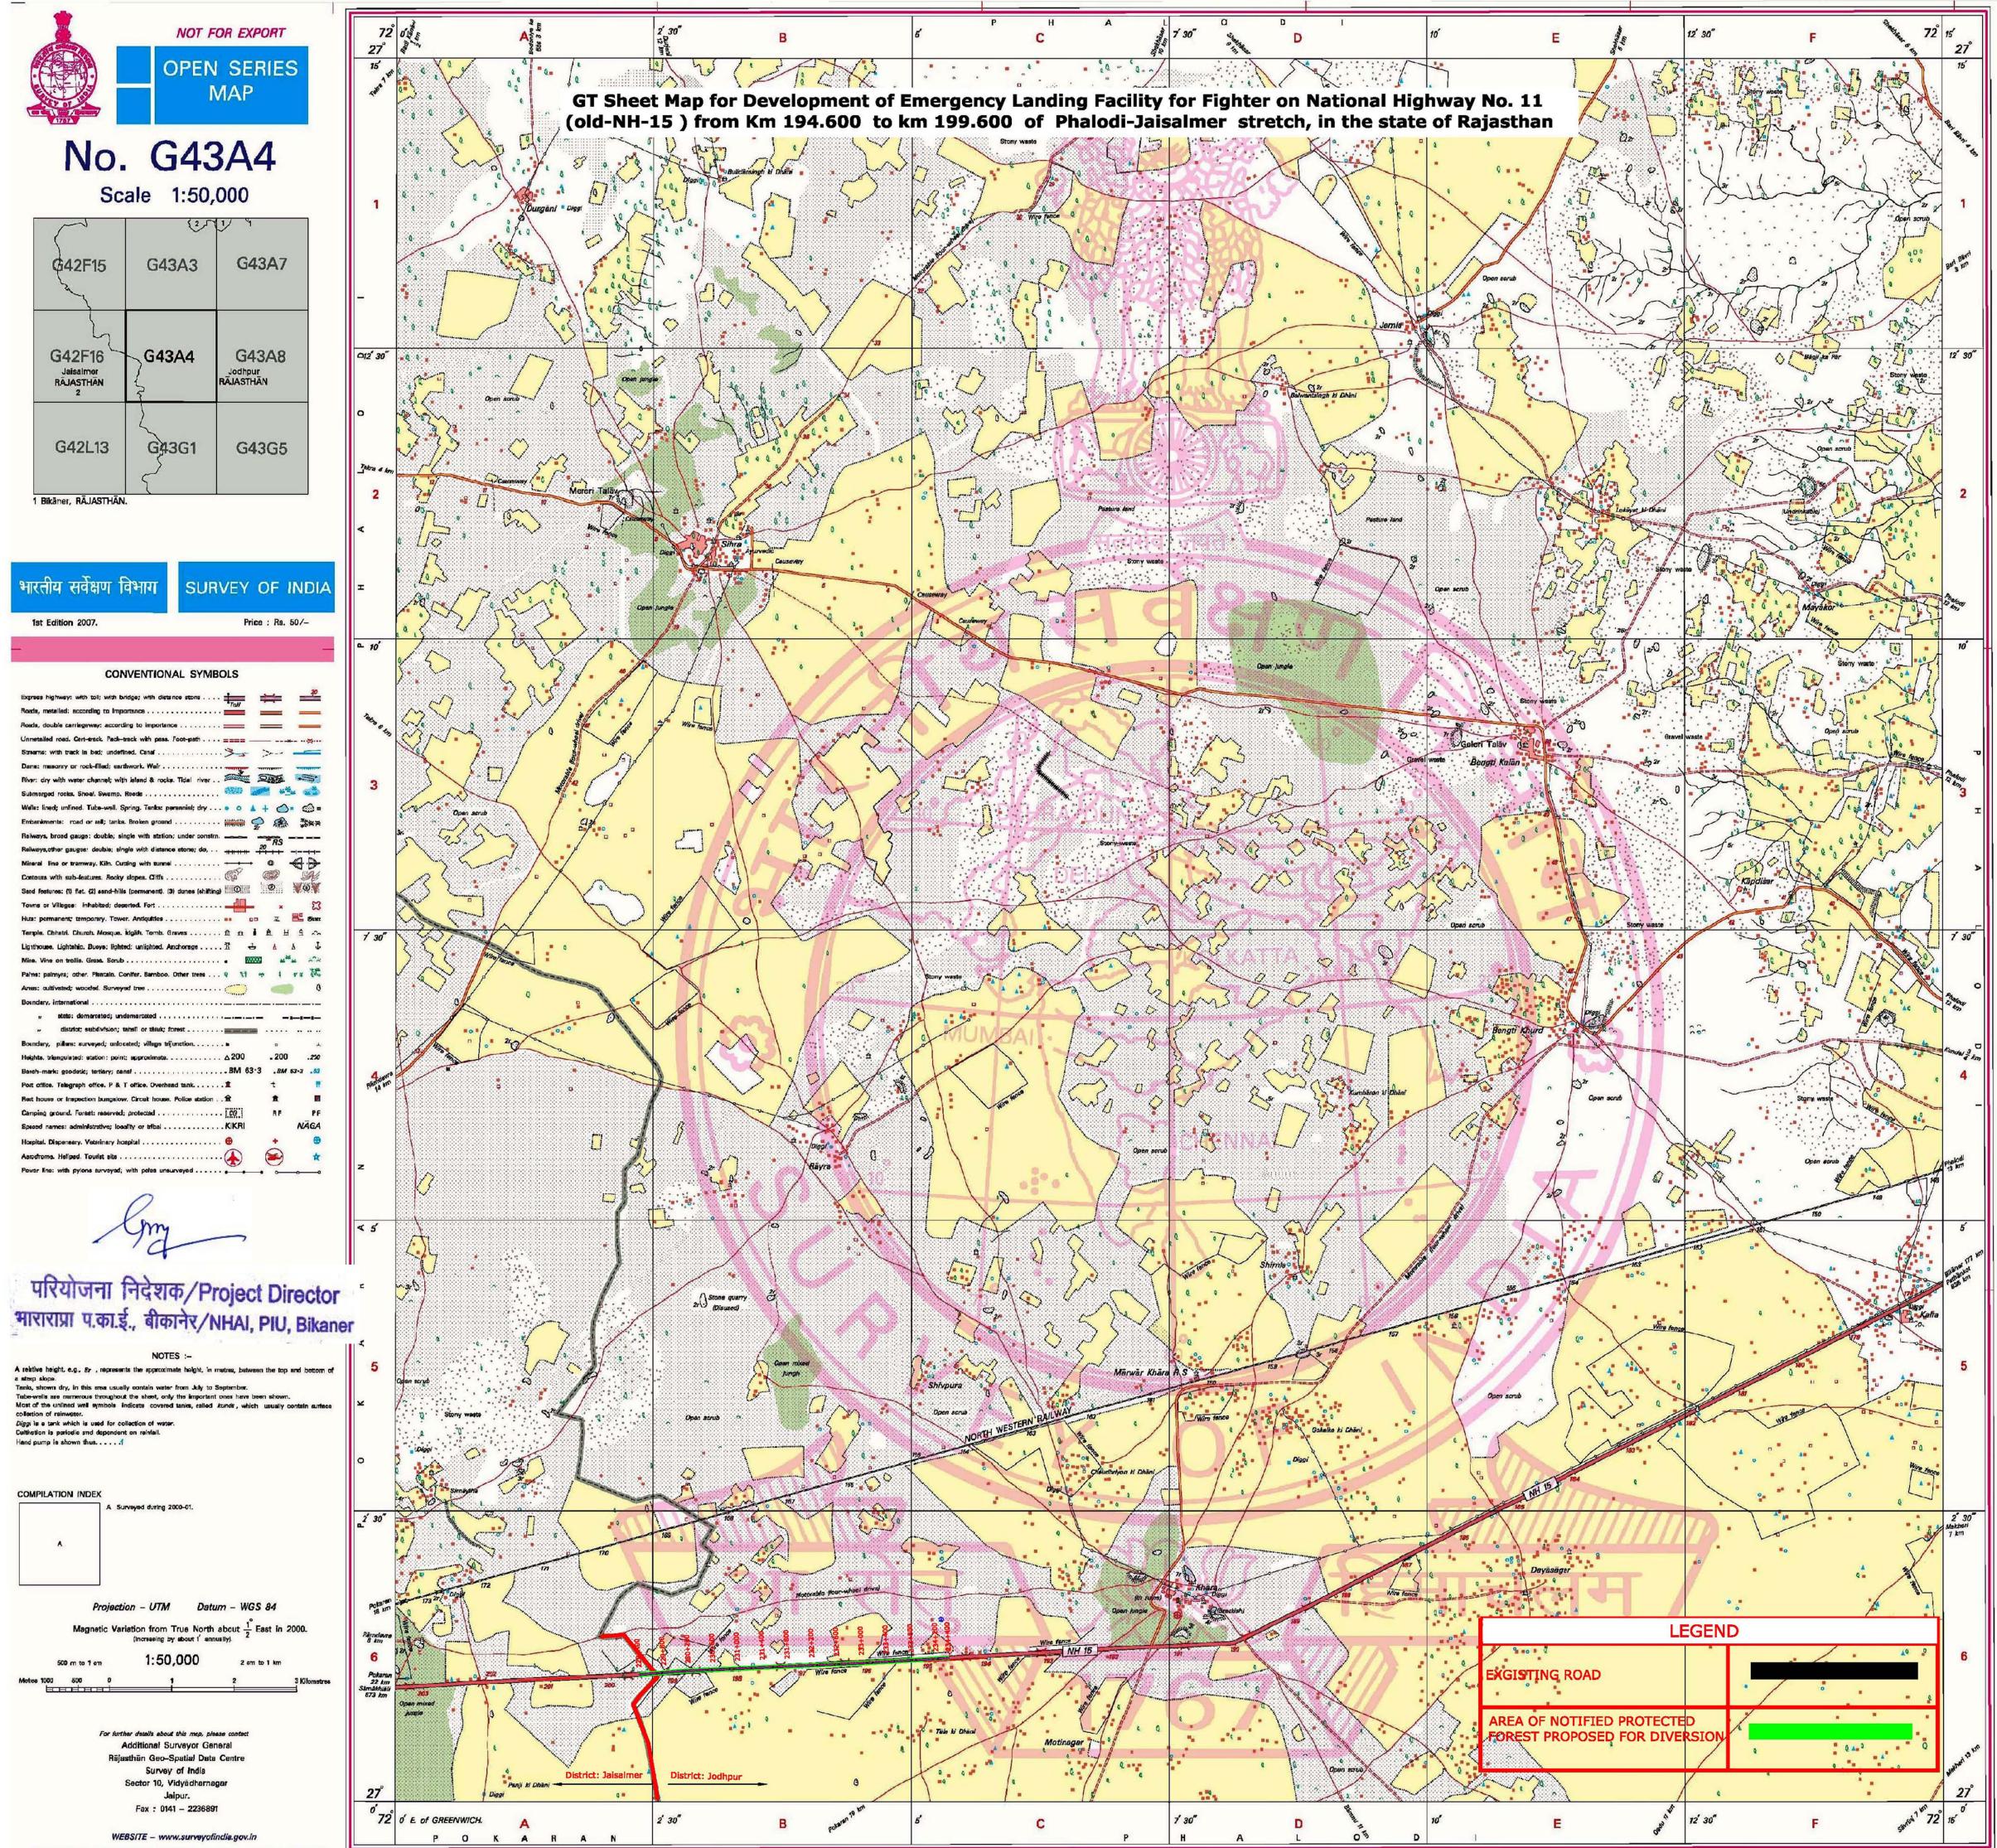

Reproduction in whole or part by any means is prohibited REG. No./ 224 -NPG D 07 (Räjsethän GDC-1:60,000) 1508 without the written permission of Survey of India, the

SCALE 1cm=63.36m

National Mapping Agency.

C GOVERNMENT OF INDIA COPYRIGHT, 2007.

भारत के महासर्वेक्षक मेजर जनरत एमा। गोपाल एव, बीठटैकठ, पीठ जीठ डिप० (एरियल फोटो), एम०आई०एम०ई०, एम०सी०ए०, एफ०आई०एस०, के निवेक्षन में प्रकाशित, Published under the direction of Major General M. Gopal Rao, B.Tech., P.G.Dip. (Aerial Photo), MIME, MCA, FIS, Surveyor General of India, Survey of India, Hathībarkala Estate, Post Box No. 37, Dehre Dün - 248001 (Uttaranchal) Department of Science & Technology, Government of India.