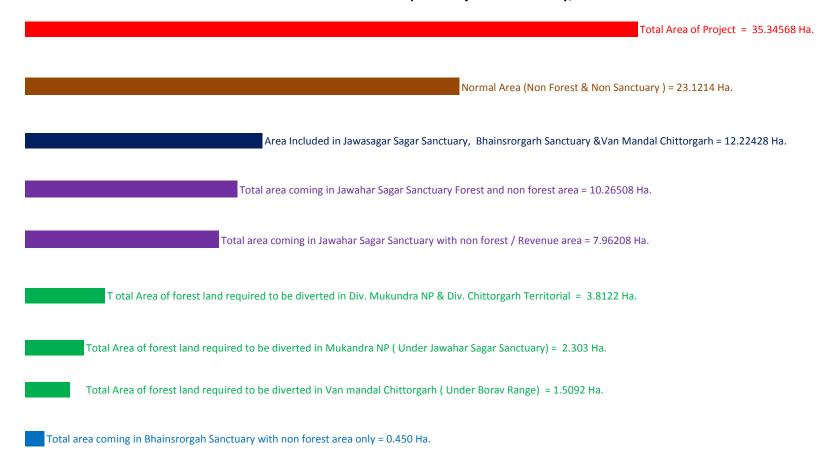

## **Bhainsrorgarh - Borav Water Supply Project**

## Bar Chart of the complete Project in Sanctuary, Forest & Normal Area