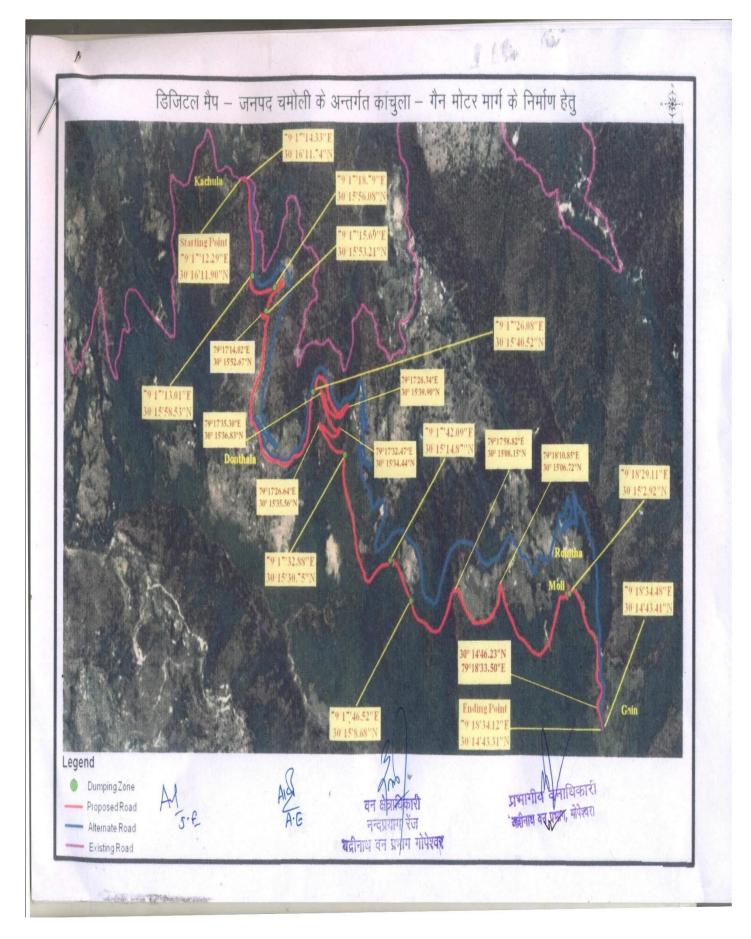

| क0स0 | प्रश्न                                                                                                                                                                                                                                                                                                                                                                                                                                               | <i>े</i><br>उत्तर                                                                                                                                                                                                                                                                                                                                                                                                               |
|------|------------------------------------------------------------------------------------------------------------------------------------------------------------------------------------------------------------------------------------------------------------------------------------------------------------------------------------------------------------------------------------------------------------------------------------------------------|---------------------------------------------------------------------------------------------------------------------------------------------------------------------------------------------------------------------------------------------------------------------------------------------------------------------------------------------------------------------------------------------------------------------------------|
|      | In Reply to point 3 & point 4 of EDS dated 09.02.2016 of<br>this office, digital maps of the area proposed for diversion<br>and area proposed for CA have been again provided on<br>Google earth map. May provide/upload scanned copy of<br>GIS software generated geo referenced digital map showing<br>geo coordinates at 200 to 300 m interval along the<br>alignment of the proposed road including all turning points<br>(.TIFF, .IMG or .JPEG) | इस बिन्दु के अनुसार डिजिटल मैप की Scanned<br>copy सीठडीठ के माध्यमसे पूर्व में (.TIFF, .IMG or<br>.JPEG) Format में इस कार्यालय के पत्रांक सठ<br>817 / 1 सीठ वन दिनांक 07.06.2016 द्वारा अपर प्रमुख<br>वन सरंक्षक एवं नोडल अधिकारी, देहरादून को प्रेपित<br>की जा चुकी है। सुलभ संदर्भ हेतु डिजिटल मैप<br>PDF Format में ई—मेल के माध्यम से प्रेषित की जा<br>रही है। संलग्न–1                                                    |
| 2    | May also provide/upload GIS software generated geo<br>referenced digital map of the area proposed for CA<br>showing geo coordinates at all corner points in Shape<br>(polygon/closed)                                                                                                                                                                                                                                                                | इस बिन्दु के अनुसार <b>C.A के डिजिटल</b> मैप की<br>संशोधित <b>Scanned copy</b> सीठडीठ के माध्य से पूर्व<br>में ( .TIFF, .IMG or .JPEG) Format में इस कार्यालय<br>के पत्रांक सर्ठ 817 / 1 सीठ वन दिनांक 07.06.2016<br>द्वारा अपर प्रमुख वन सरंक्षक एवं नोडल अधिकारी,<br>देहरादून को प्रेषित की जा चुकी सुलभ संदर्भ छेतु<br>सीठएठ के डिजिटल मैप <b>PDF</b> Format में ई—मेल के<br>माध्यम से प्रेषित की जा रही है। <b>संलग्न–2</b> |