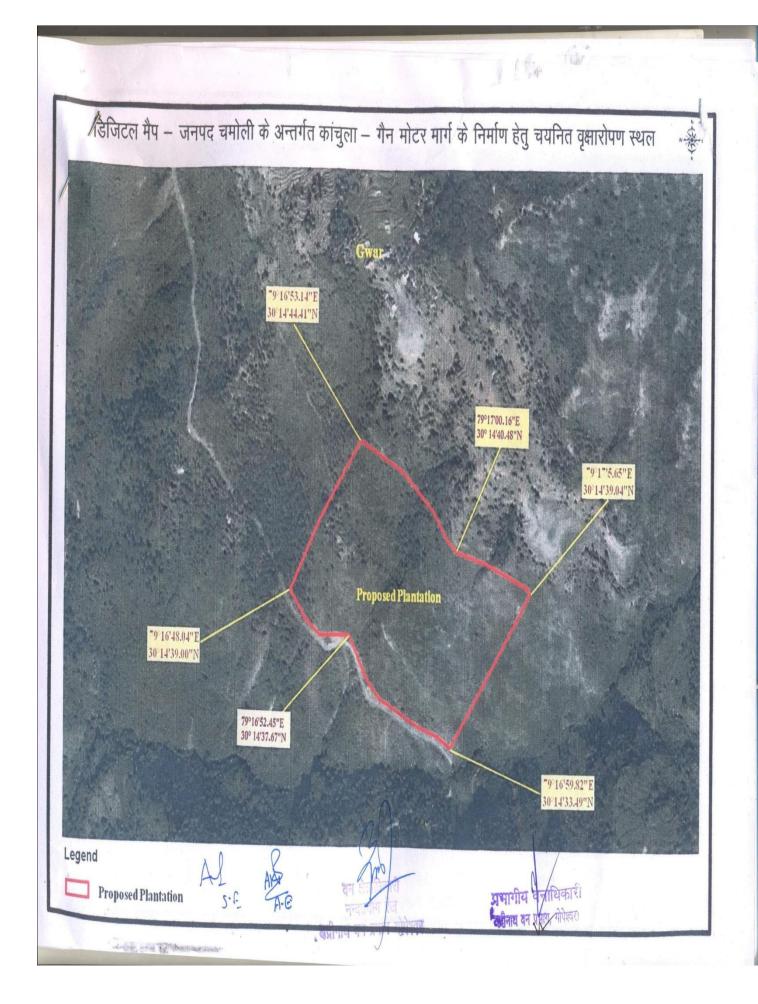

| क0स0 | प्रश्न                                                                                                                                                                                                                                                                                                                                                                                                                                               | <i>े</i><br>उत्तर                                                                                                                                                                                                                                                                                                                                                                                                               |
|------|------------------------------------------------------------------------------------------------------------------------------------------------------------------------------------------------------------------------------------------------------------------------------------------------------------------------------------------------------------------------------------------------------------------------------------------------------|---------------------------------------------------------------------------------------------------------------------------------------------------------------------------------------------------------------------------------------------------------------------------------------------------------------------------------------------------------------------------------------------------------------------------------|
|      | In Reply to point 3 & point 4 of EDS dated 09.02.2016 of<br>this office, digital maps of the area proposed for diversion<br>and area proposed for CA have been again provided on<br>Google earth map. May provide/upload scanned copy of<br>GIS software generated geo referenced digital map showing<br>geo coordinates at 200 to 300 m interval along the<br>alignment of the proposed road including all turning points<br>(.TIFF, .IMG or .JPEG) | इस बिन्दु के अनुसार डिजिटल मैप की Scanned<br>copy सीठडीठ के माध्यमसे पूर्व में (.TIFF, .IMG or<br>.JPEG) Format में इस कार्यालय के पत्रांक सठ<br>817 / 1 सीठ वन दिनांक 07.06.2016 द्वारा अपर प्रमुख<br>वन सरंक्षक एवं नोडल अधिकारी, देहरादून को प्रेपित<br>की जा चुकी है। सुलभ संदर्भ हेतु डिजिटल मैप<br>PDF Format में ई—मेल के माध्यम से प्रेषित की जा<br>रही है। संलग्न–1                                                    |
| 2    | May also provide/upload GIS software generated geo<br>referenced digital map of the area proposed for CA<br>showing geo coordinates at all corner points in Shape<br>(polygon/closed)                                                                                                                                                                                                                                                                | इस बिन्दु के अनुसार <b>C.A के डिजिटल</b> मैप की<br>संशोधित <b>Scanned copy</b> सीठडीठ के माध्य से पूर्व<br>में ( .TIFF, .IMG or .JPEG) Format में इस कार्यालय<br>के पत्रांक सर्ठ 817 / 1 सीठ वन दिनांक 07.06.2016<br>द्वारा अपर प्रमुख वन सरंक्षक एवं नोडल अधिकारी,<br>देहरादून को प्रेषित की जा चुकी सुलभ संदर्भ छेतु<br>सीठएठ के डिजिटल मैप <b>PDF</b> Format में ई—मेल के<br>माध्यम से प्रेषित की जा रही है। <b>संलग्न–2</b> |