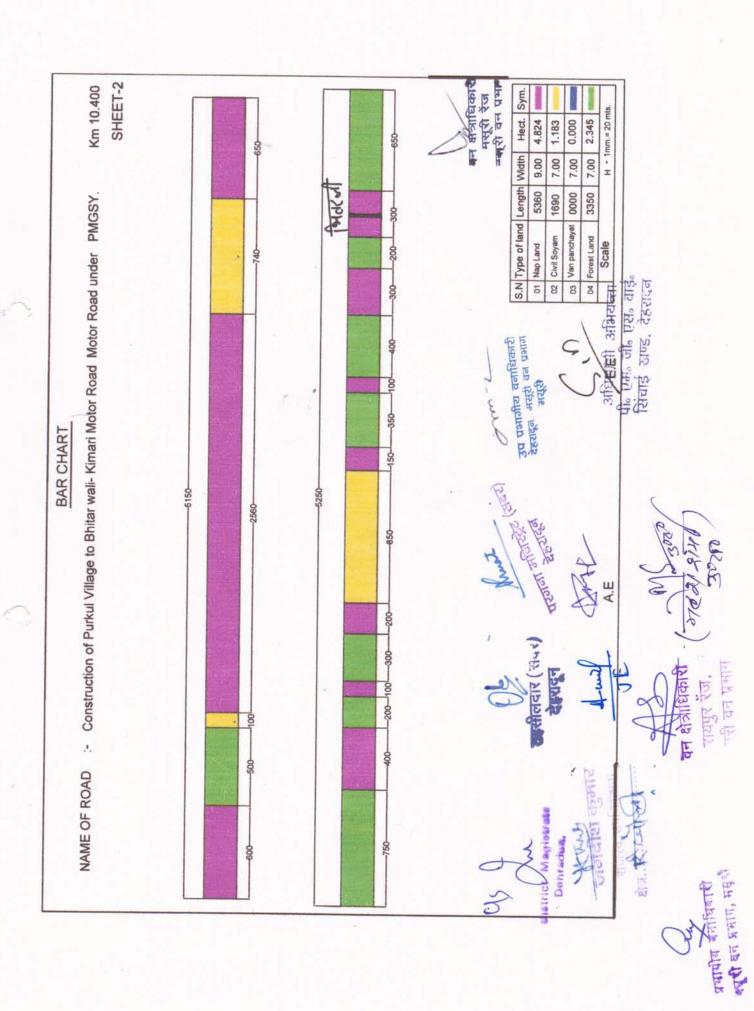

## बारचार्ट

प्रस्तावित परियोजना का बार चार्ट के मानचित्र जिसमें आरक्षित वन भूमि को हरे रंग से, सिविल वन भूमि को पीले रंग से, वन पंचायत भूमि को नीले रंग से दर्शाया गया है।

कनिष्ट अमियन्ता पी०एम०जी०एस०वाई०, खण्ड सिंचाई देहरादून