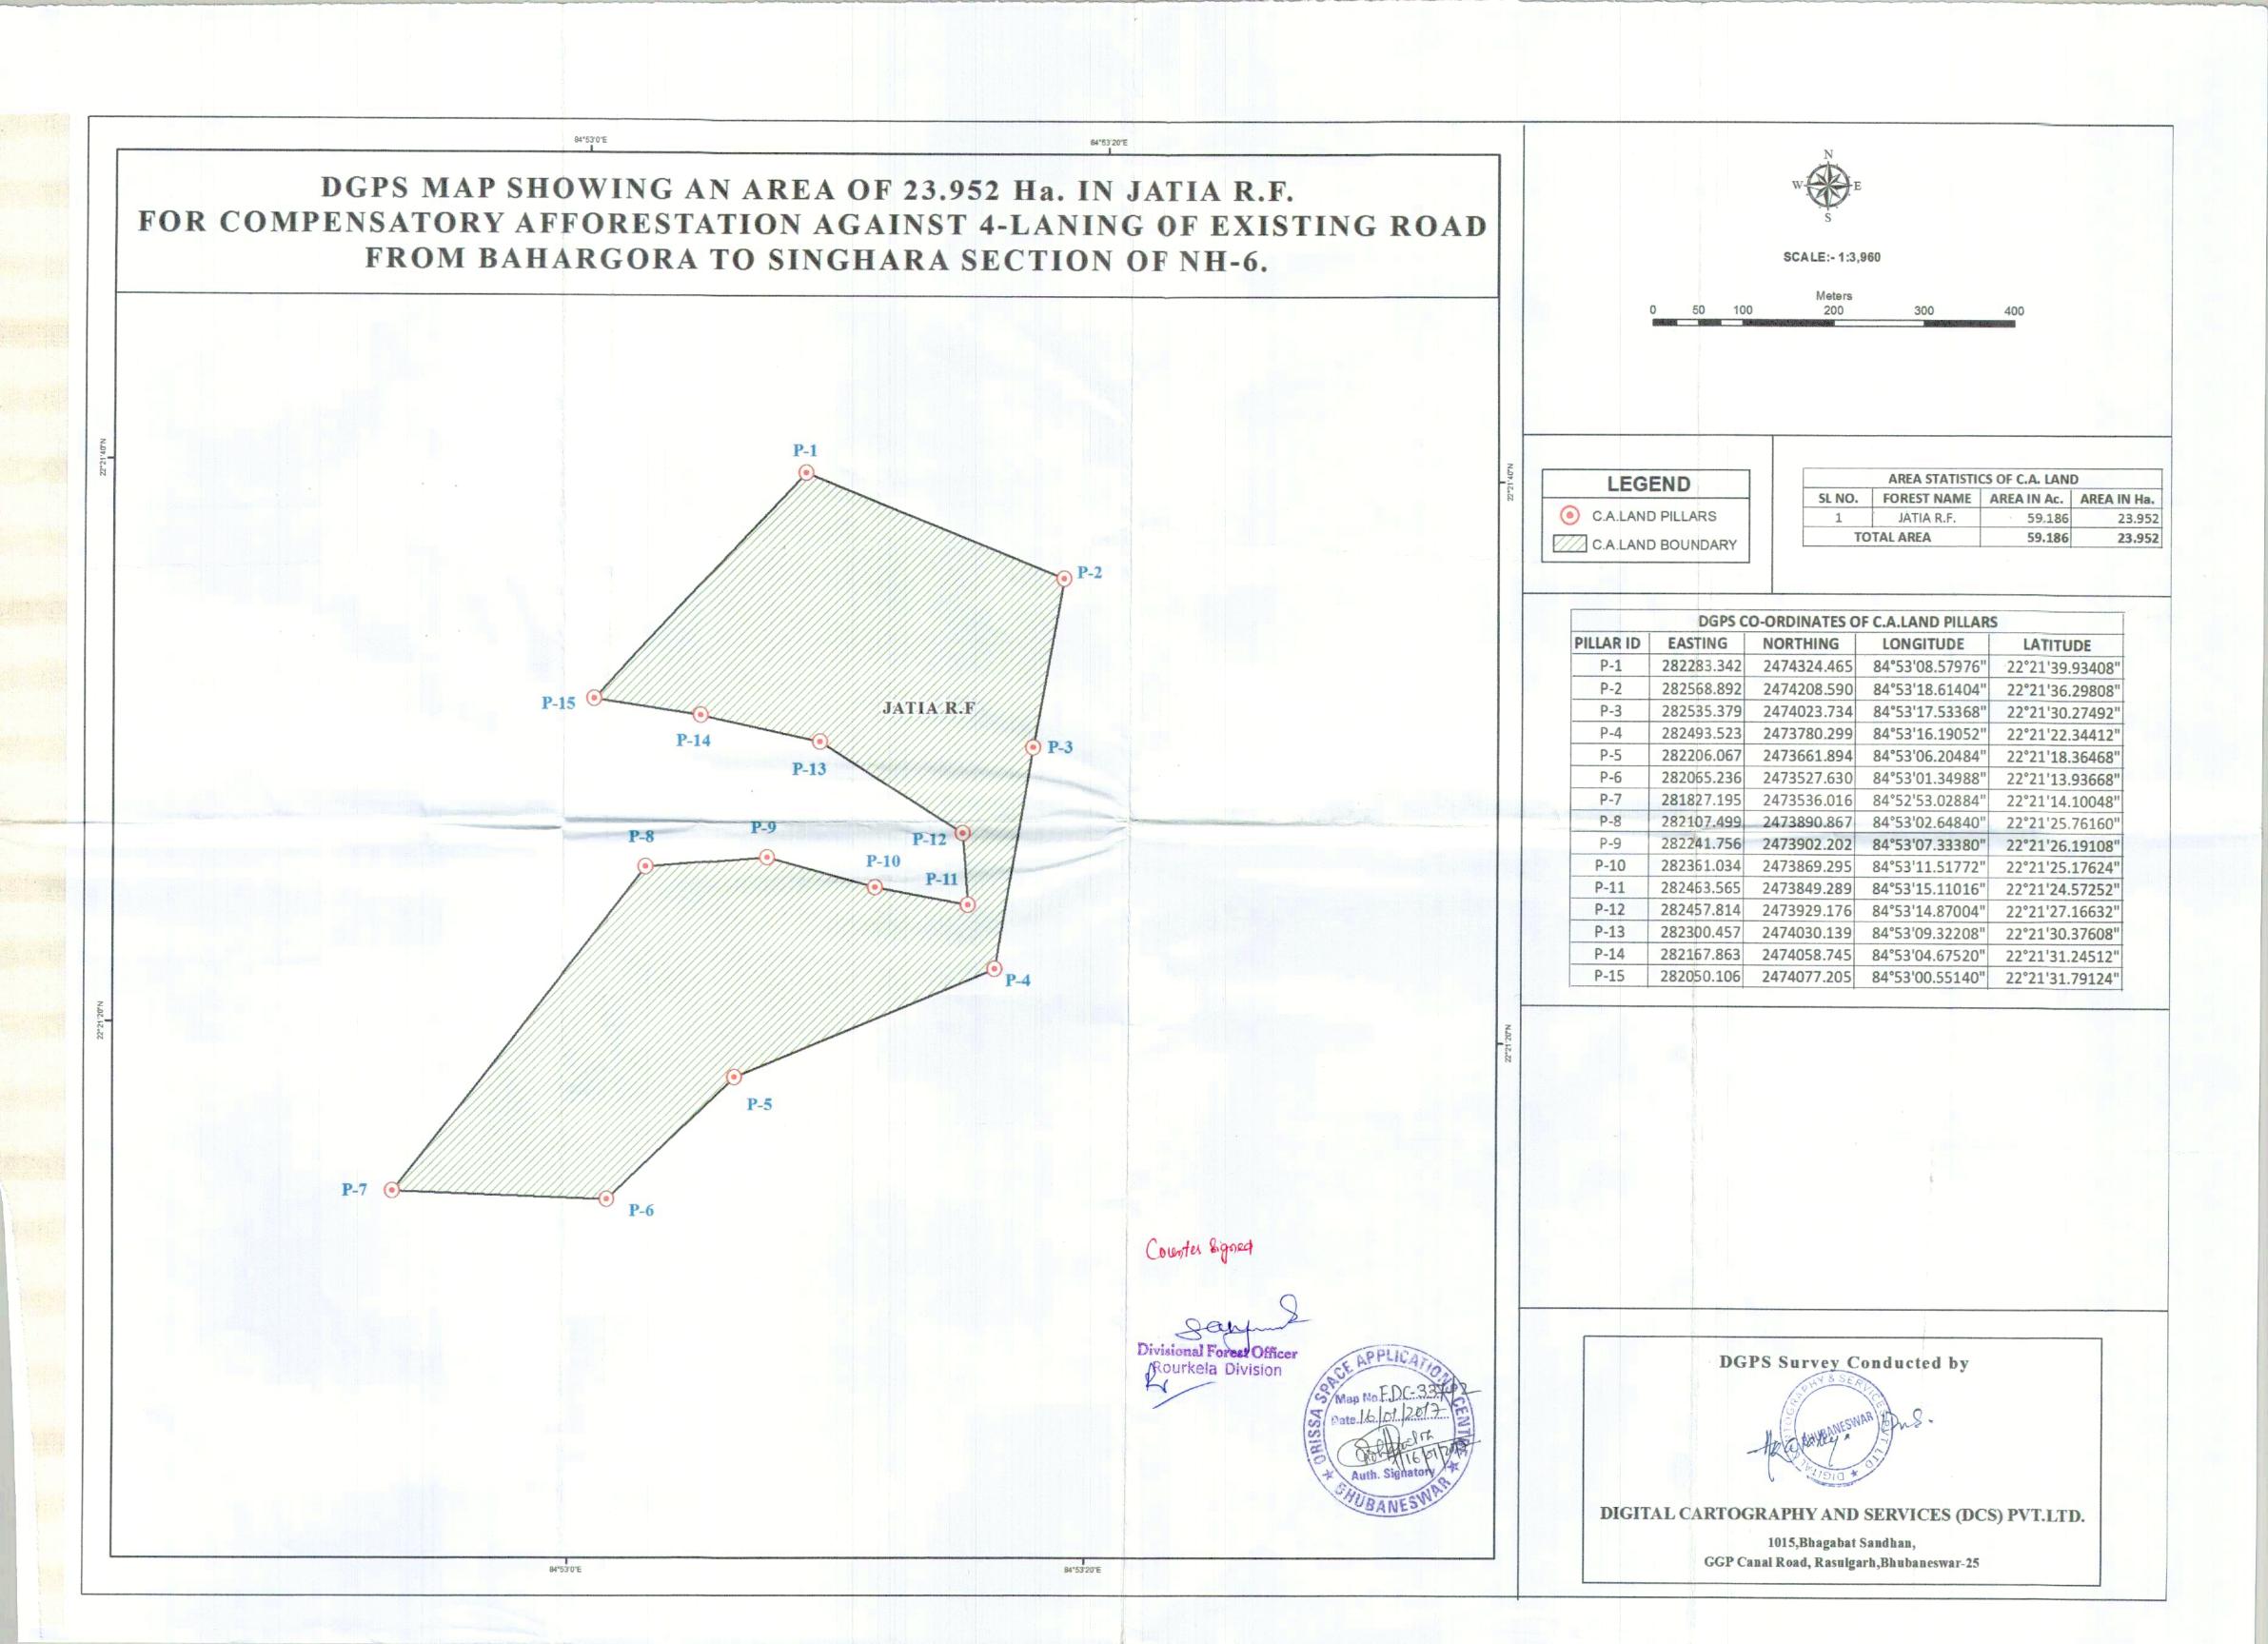

The following undertakings are hereby given on the issue of allotment of CA land for the subject project:

- 1. The original proposal for diversion of 85.104 ha of forest land for the entire Baharagora to Singhara Section of NH-6 was applied in January 2016 with Proposal No. FP/OR/Road/17550/2016 to MoEFCC for forest clearance
- 2. 178.328 ha of Compensatory Afforestation (CA) land was allotted in lieu of 85.104 ha forest land in Karada DPF & Dalimbadihi Revenue Forest of Lahunipara Tehsil of Banki Range and Barpani RF & Jatia RF of Biramitrapur Range under Rourkela Forest Division, District Sundargarh, Odisha.
- 3. Out of 85.104 ha only 67.309 ha of forest land were approved by Regional Office -MoEF&CC, Bhubaneswar in December 2020. However, the CA land was not reduced and was allotted in totality.
- 4. The present diversion proposal involves diversion of balance forest land. i.e.,
  85.104-67.309 = 17.795 ha for which CA land has already been allotted. Therefore, allotment of fresh CA land is not required for the project.