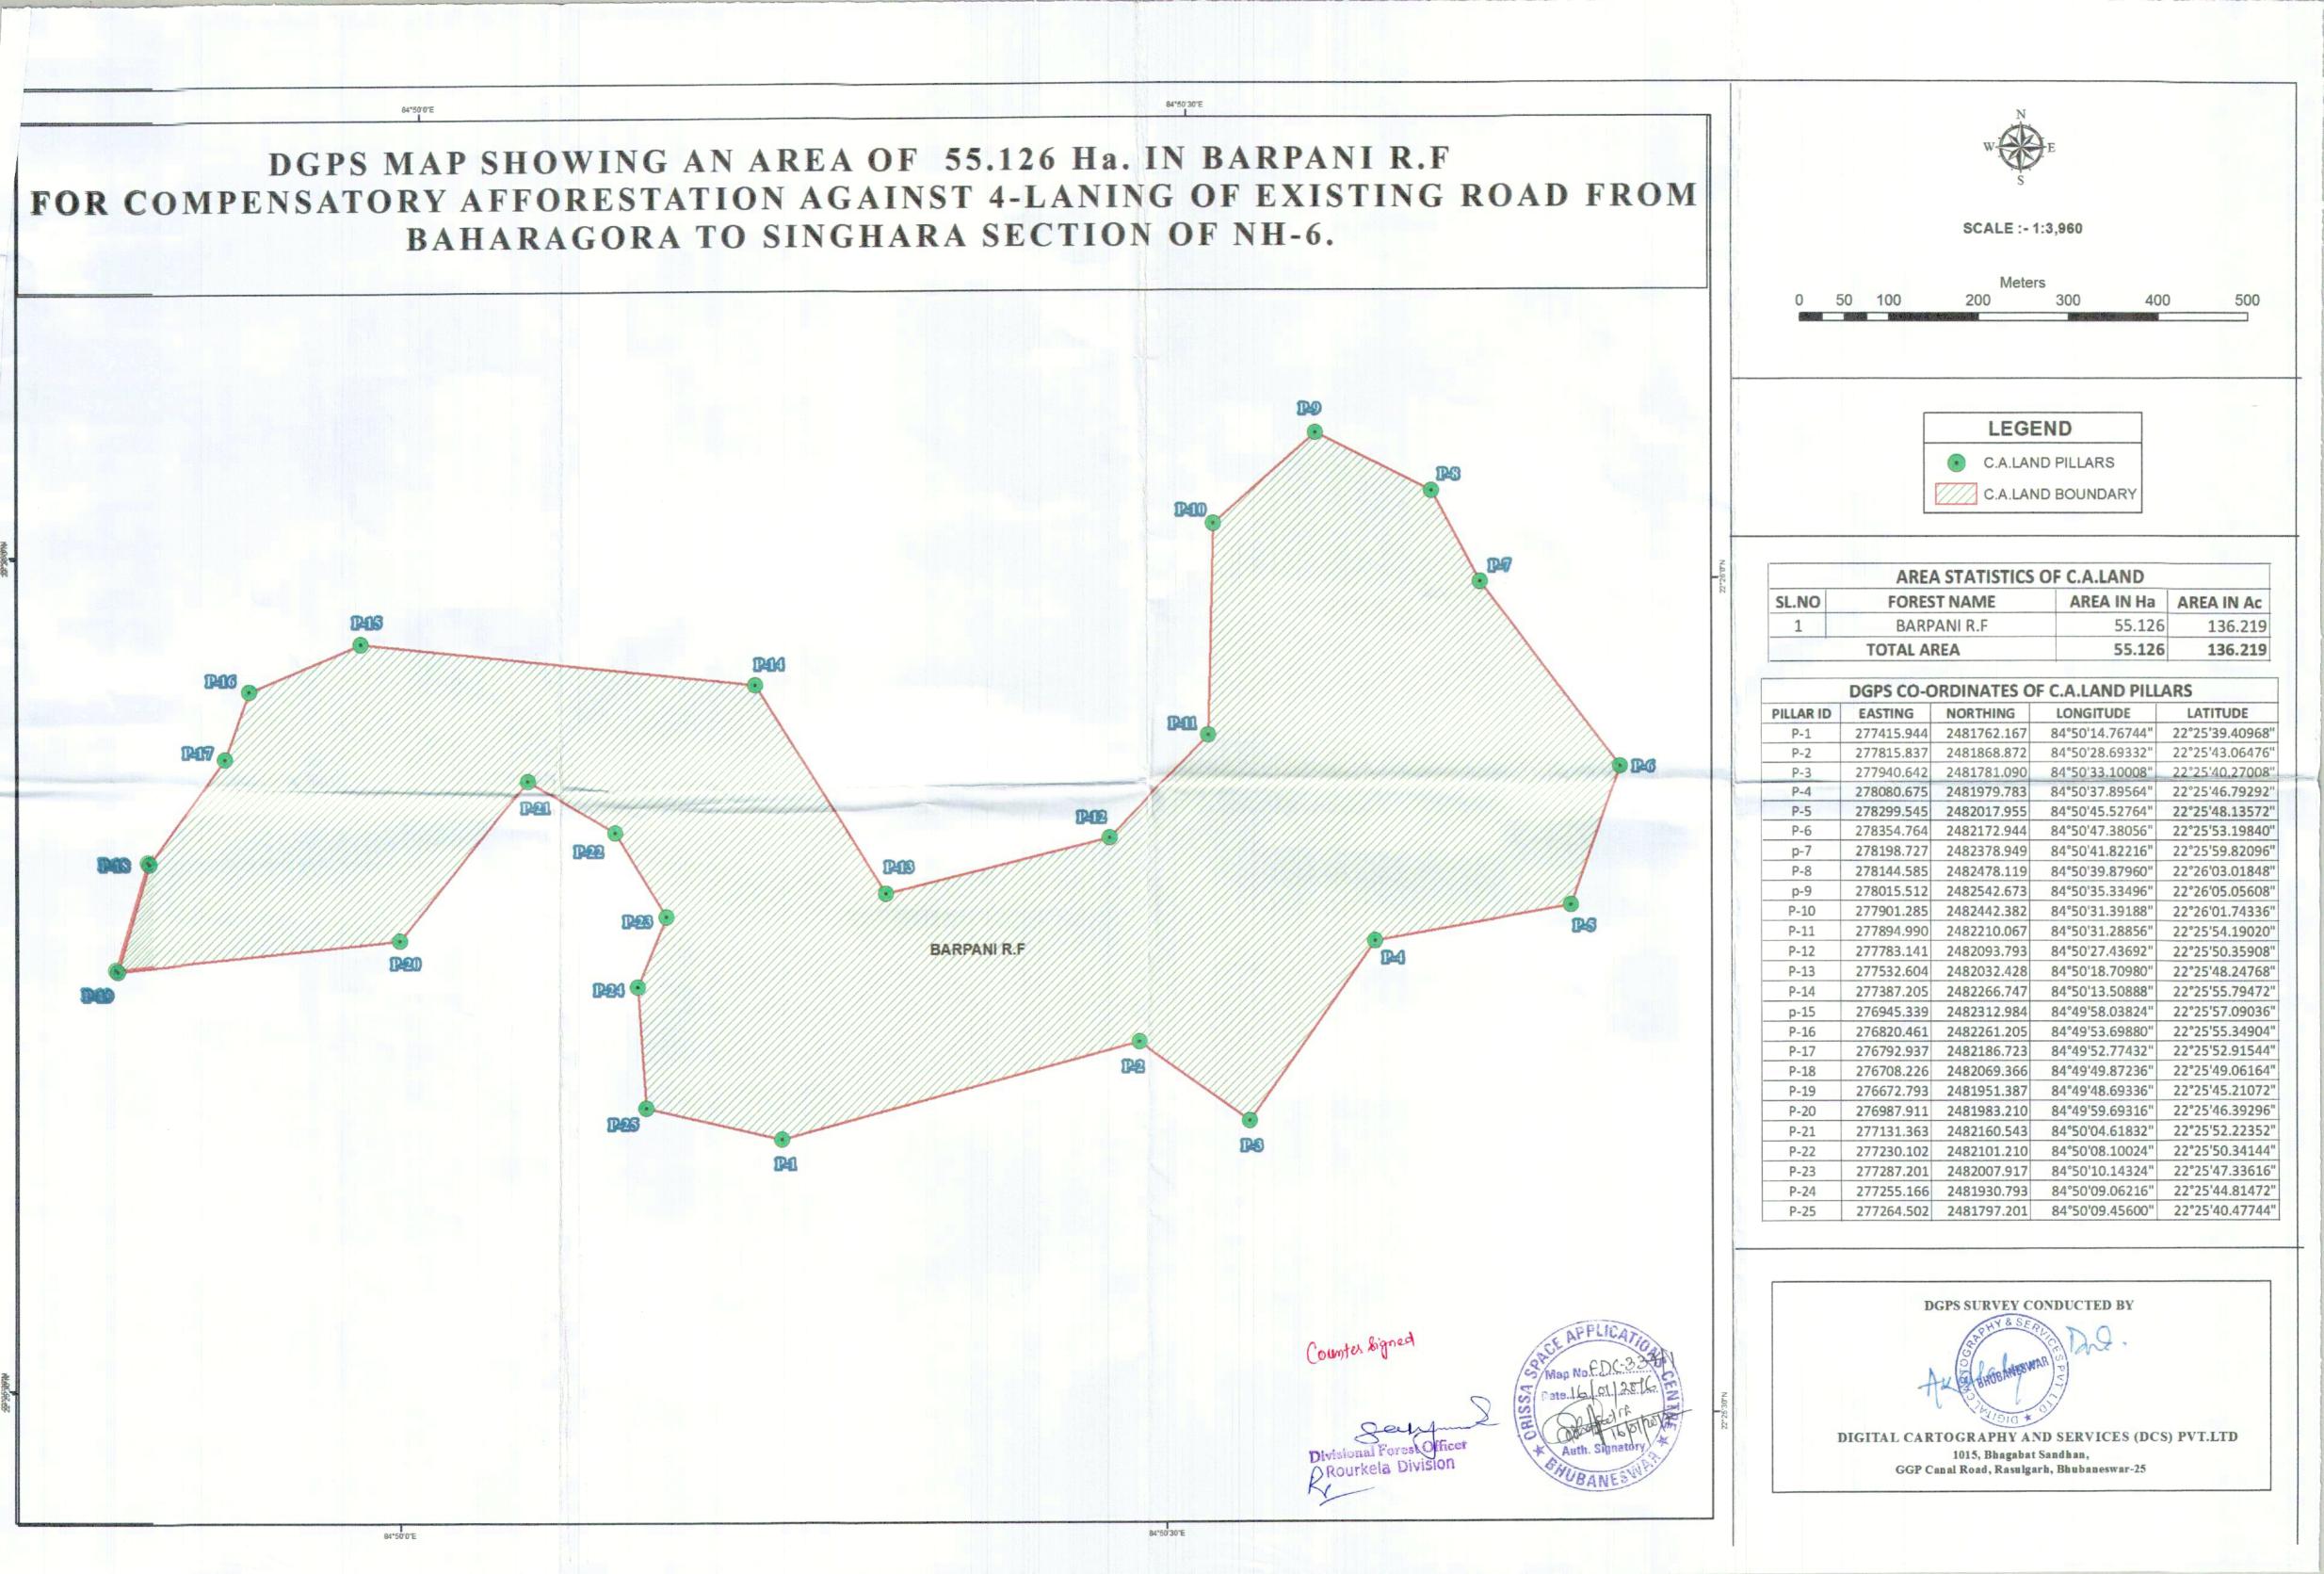

The following undertakings are hereby given on the issue of allotment of CA land for the subject project:

- 1. The original proposal for diversion of 85.104 ha of forest land for the entire Baharagora to Singhara Section of NH-6 was applied in January 2016 with Proposal No. FP/OR/Road/17550/2016 to MoEFCC for forest clearance
- 2. 178.328 ha of Compensatory Afforestation (CA) land was allotted in lieu of 85.104 ha forest land in Karada DPF & Dalimbadihi Revenue Forest of Lahunipara Tehsil of Banki Range and Barpani RF & Jatia RF of Biramitrapur Range under Rourkela Forest Division, District Sundargarh, Odisha.
- 3. Out of 85.104 ha only 67.309 ha of forest land were approved by Regional Office -MoEF&CC, Bhubaneswar in December 2020. However, the CA land was not reduced and was allotted in totality.
- 4. The present diversion proposal involves diversion of balance forest land. i.e.,
  85.104-67.309 = 17.795 ha for which CA land has already been allotted. Therefore, allotment of fresh CA land is not required for the project.