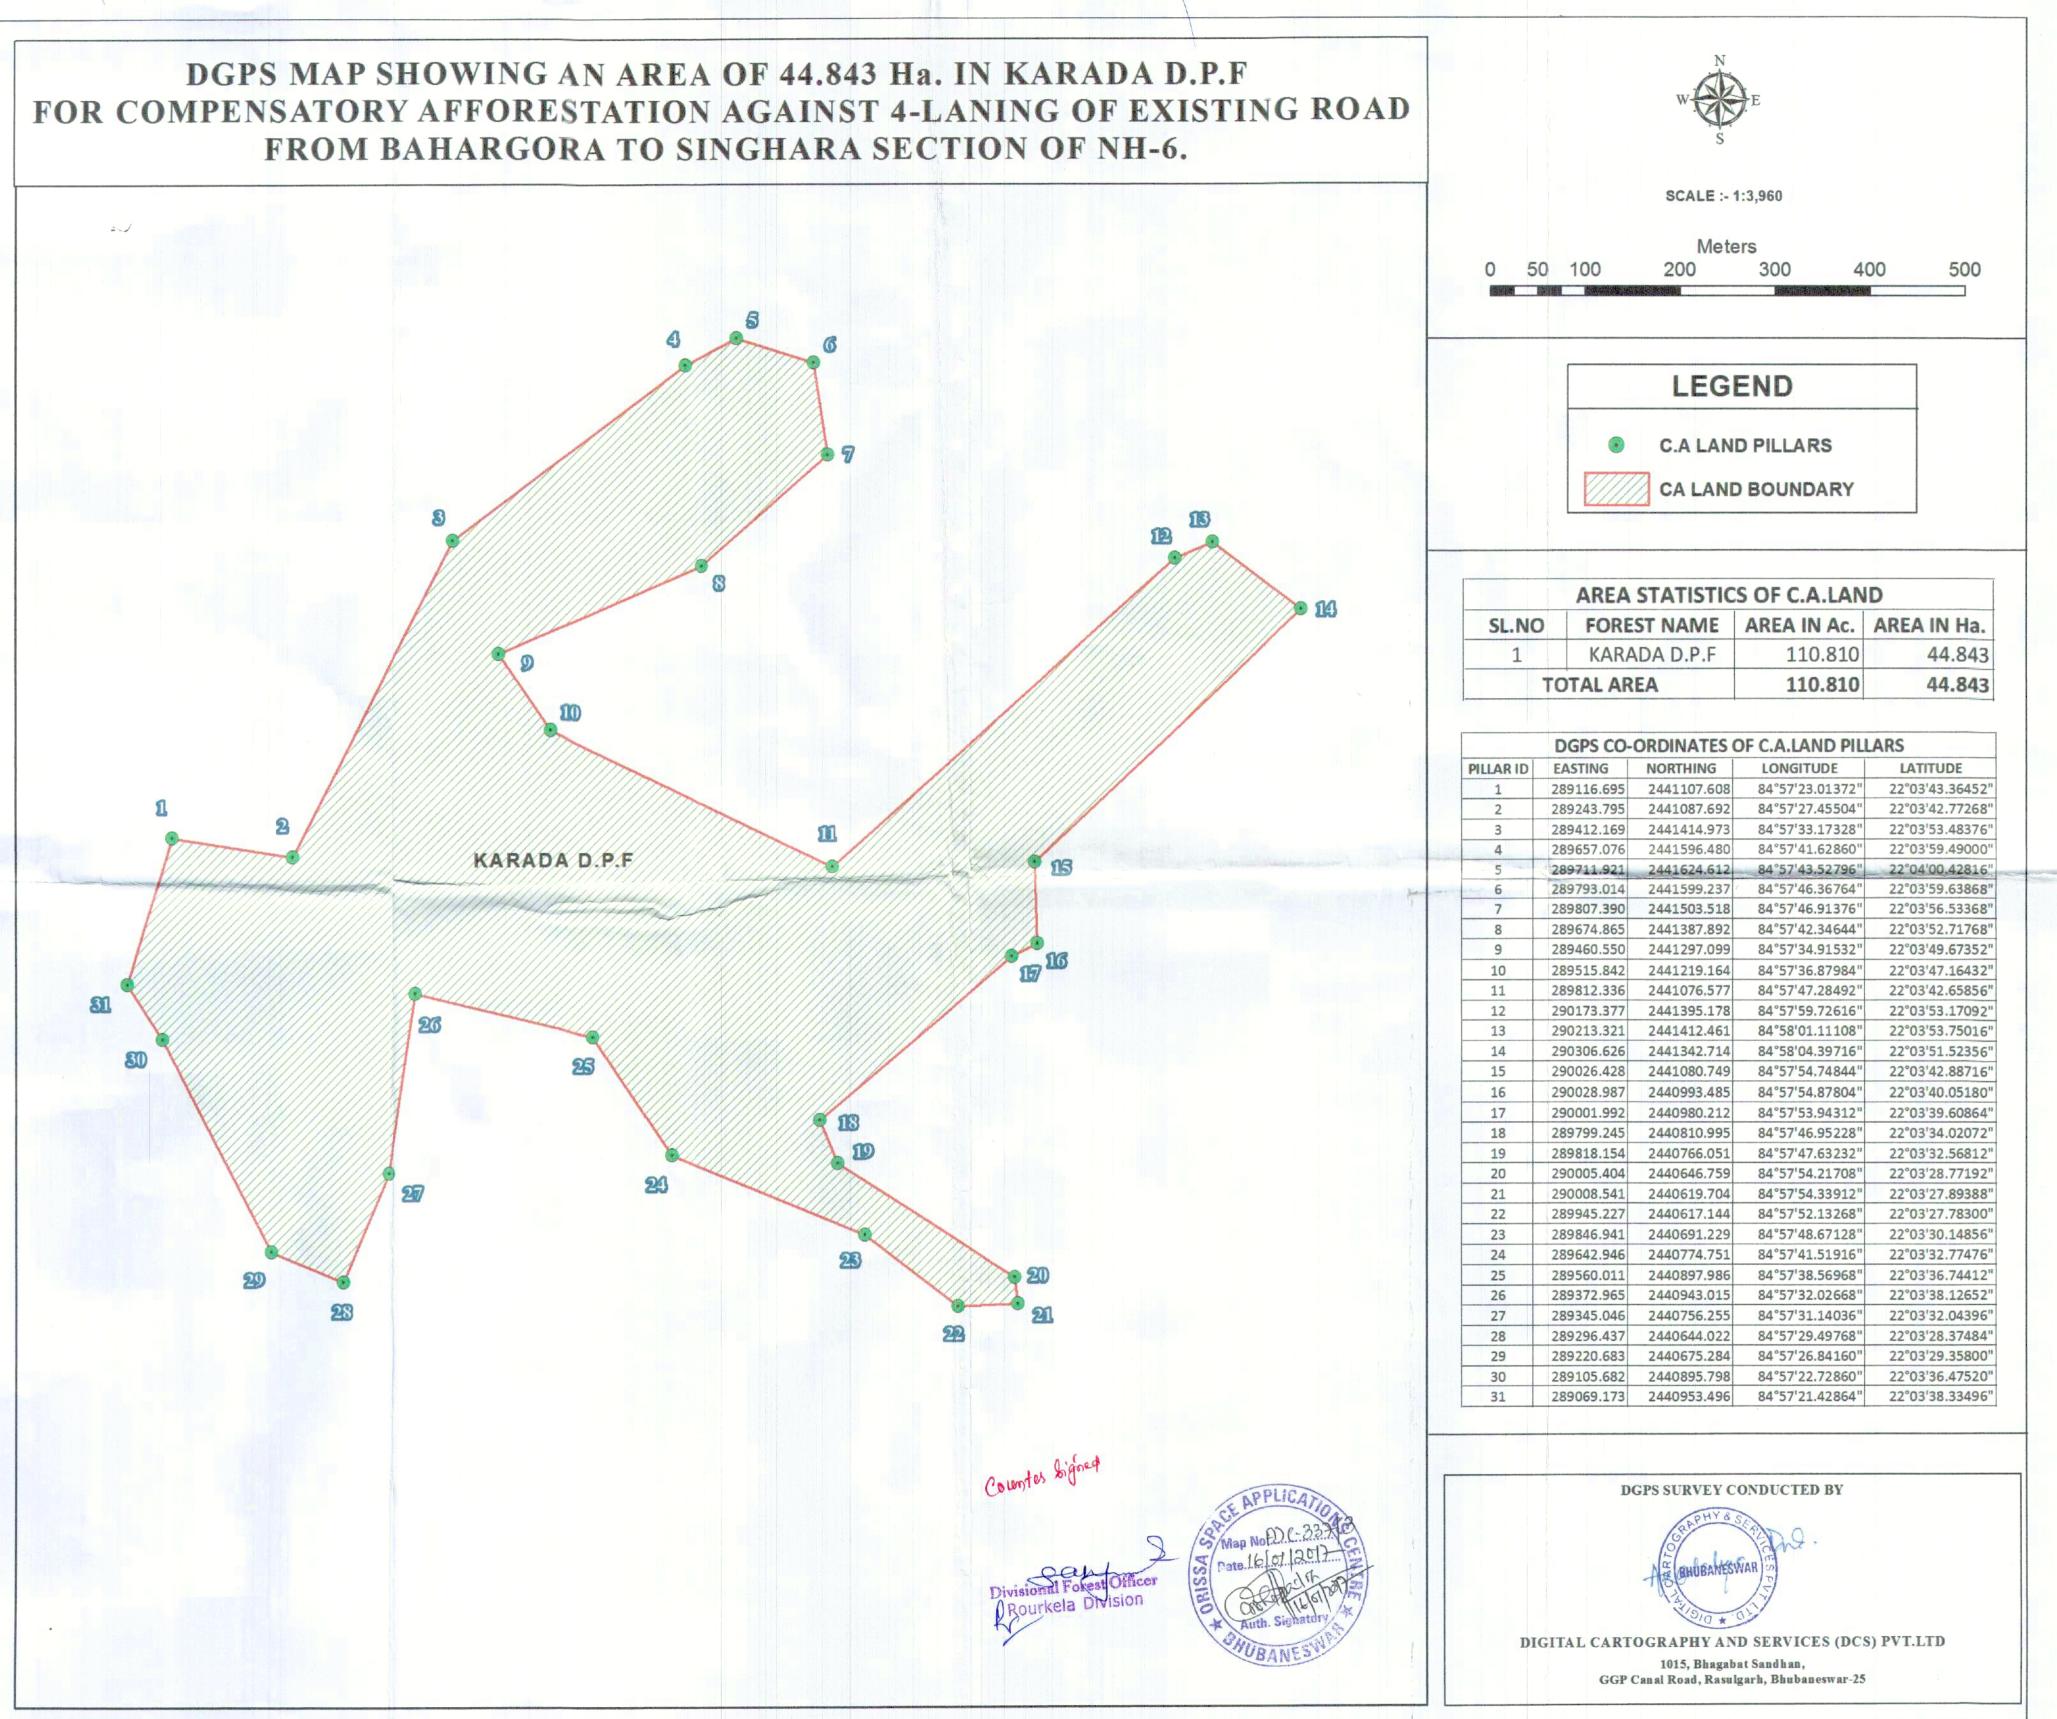

The following undertakings are hereby given on the issue of allotment of CA land for the subject project:

- 1. The original proposal for diversion of 85.104 ha of forest land for the entire Baharagora to Singhara Section of NH-6 was applied in January 2016 with Proposal No. FP/OR/Road/17550/2016 to MoEFCC for forest clearance
- 2. 178.328 ha of Compensatory Afforestation (CA) land was allotted in lieu of 85.104 ha forest land in Karada DPF & Dalimbadihi Revenue Forest of Lahunipara Tehsil of Banki Range and Barpani RF & Jatia RF of Biramitrapur Range under Rourkela Forest Division, District Sundargarh, Odisha.
- 3. Out of 85.104 ha only 67.309 ha of forest land were approved by Regional Office -MoEF&CC, Bhubaneswar in December 2020. However, the CA land was not reduced and was allotted in totality.
- 4. The present diversion proposal involves diversion of balance forest land. i.e.,
  85.104-67.309 = 17.795 ha for which CA land has already been allotted. Therefore, allotment of fresh CA land is not required for the project.