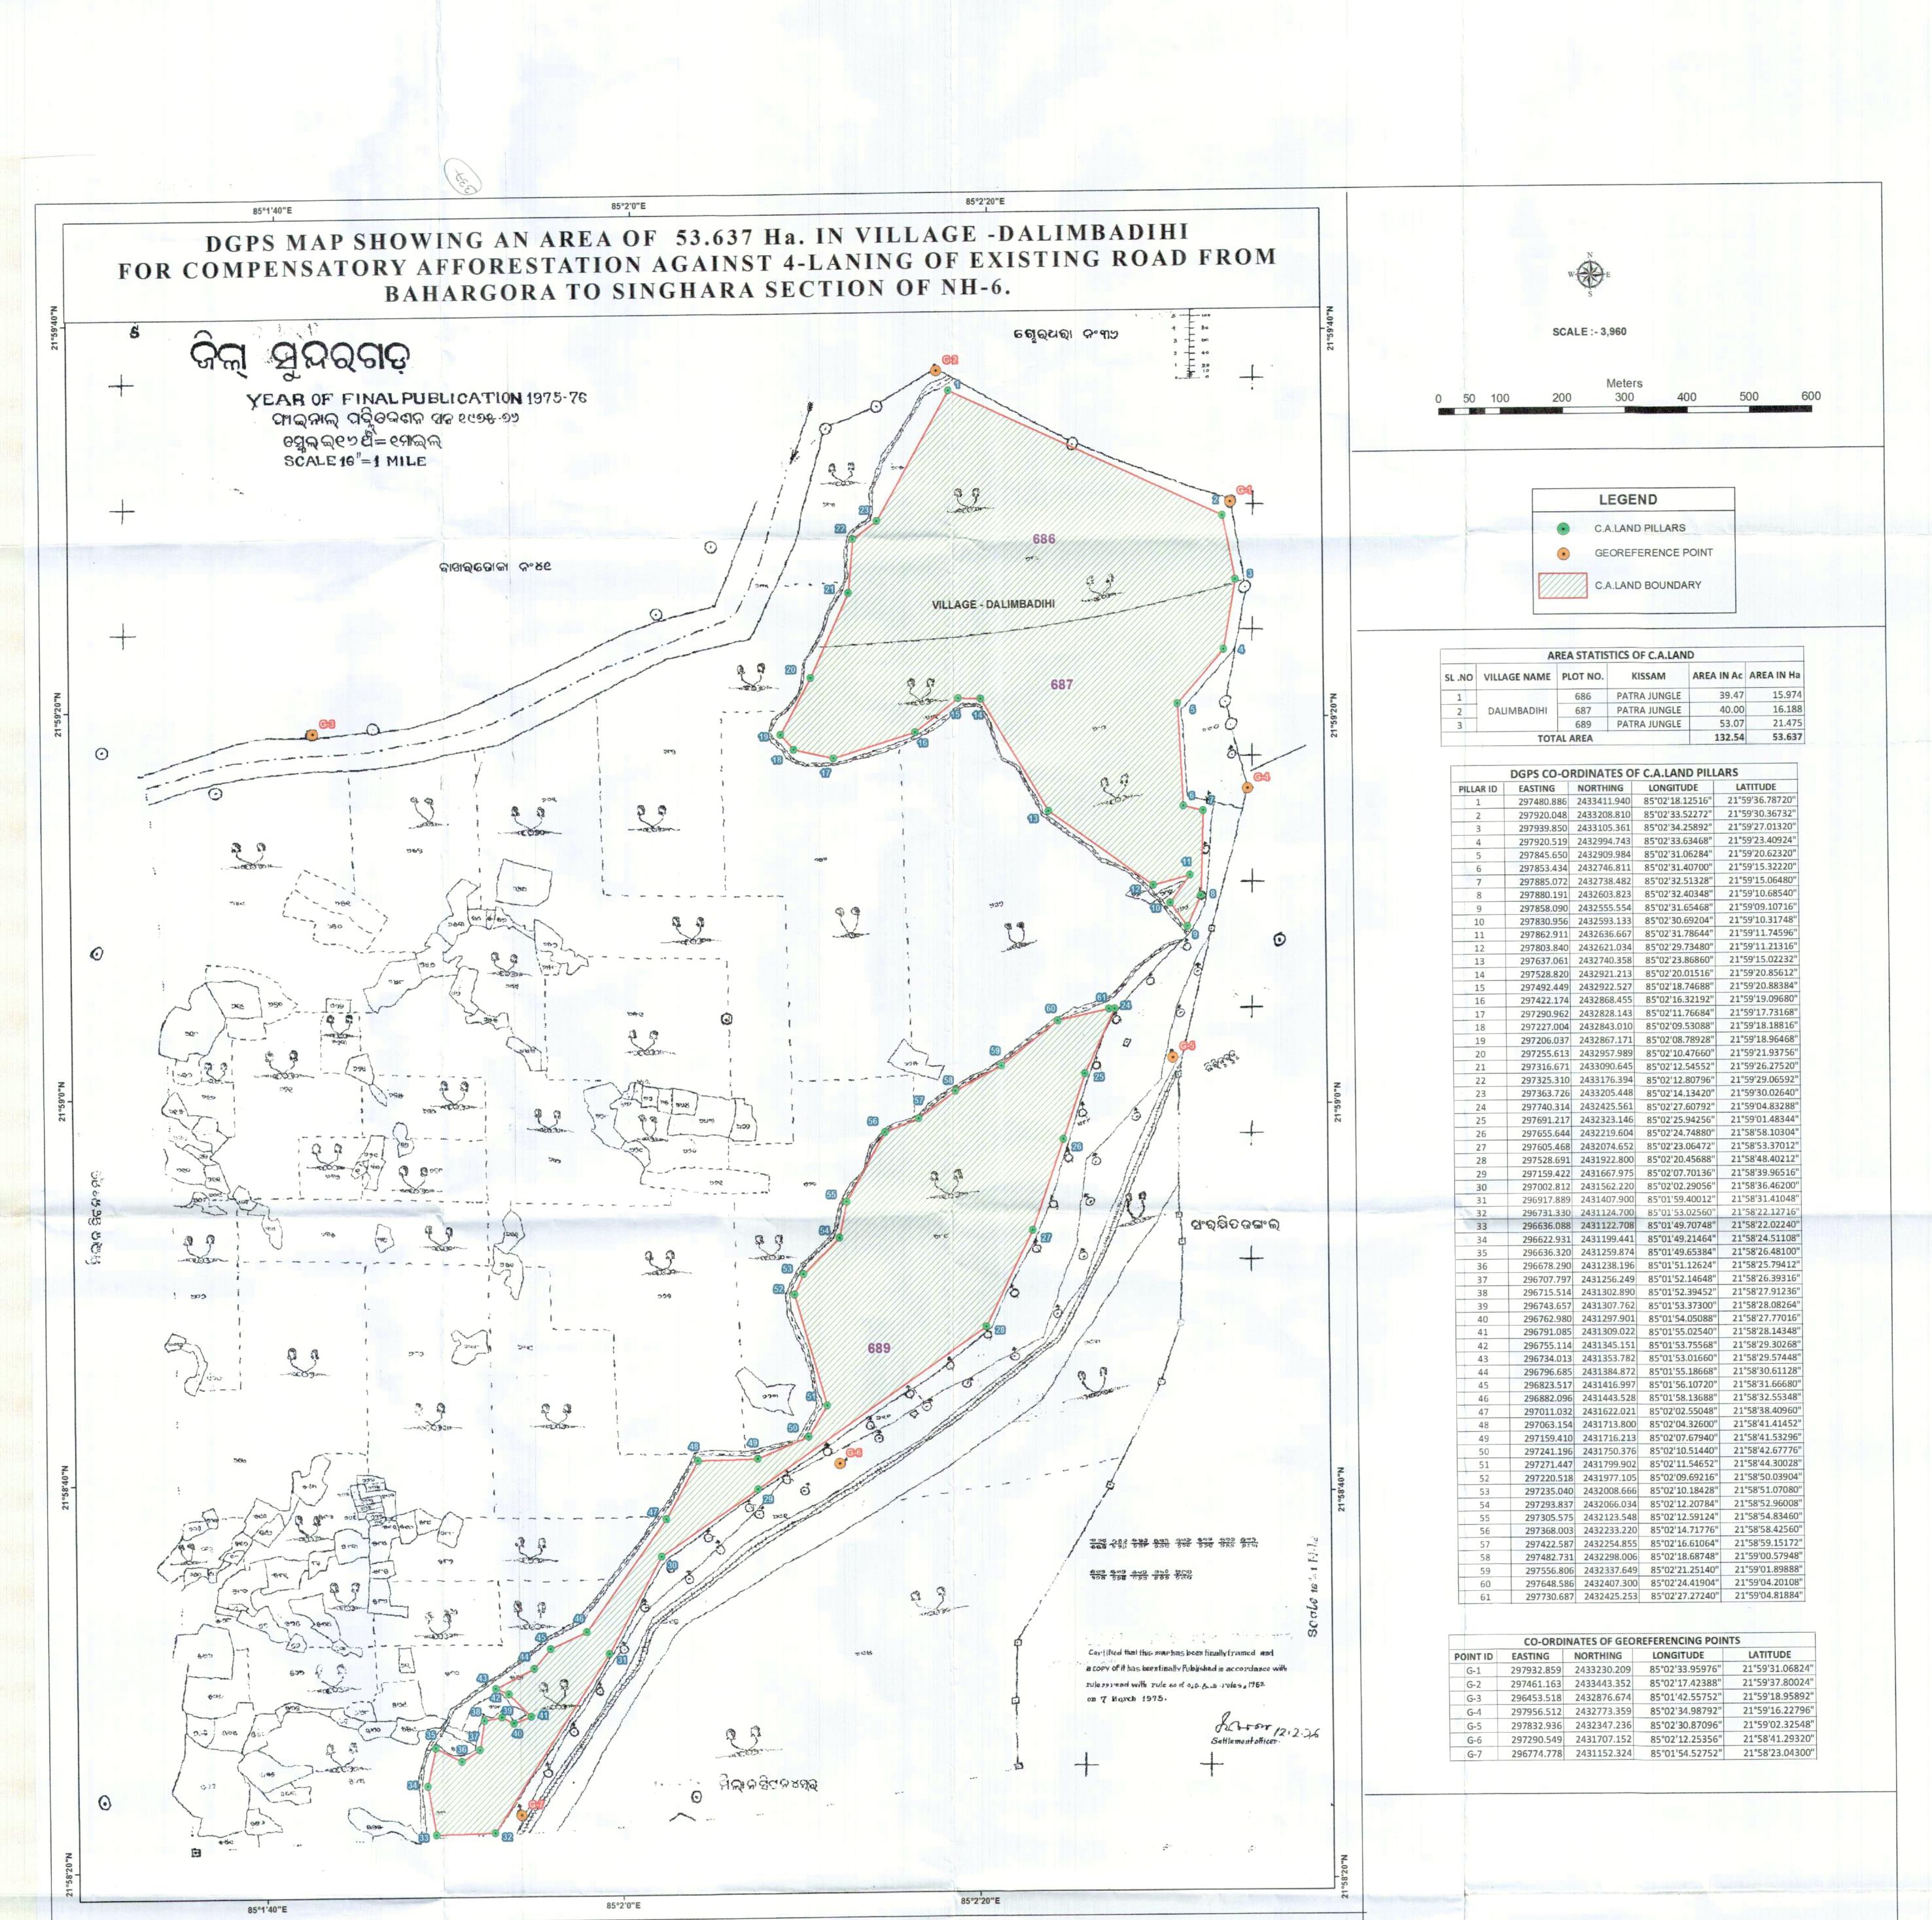

The following undertakings are hereby given on the issue of allotment of CA land for the subject project:

- 1. The original proposal for diversion of 85.104 ha of forest land for the entire Baharagora to Singhara Section of NH-6 was applied in January 2016 with Proposal No. FP/OR/Road/17550/2016 to MoEFCC for forest clearance
- 2. 178.328 ha of Compensatory Afforestation (CA) land was allotted in lieu of 85.104 ha forest land in Karada DPF & Dalimbadihi Revenue Forest of Lahunipara Tehsil of Banki Range and Barpani RF & Jatia RF of Biramitrapur Range under Rourkela Forest Division, District Sundargarh, Odisha.
- 3. Out of 85.104 ha only 67.309 ha of forest land were approved by Regional Office -MoEF&CC, Bhubaneswar in December 2020. However, the CA land was not reduced and was allotted in totality.
- 4. The present diversion proposal involves diversion of balance forest land. i.e.,
  85.104-67.309 = 17.795 ha for which CA land has already been allotted. Therefore, allotment of fresh CA land is not required for the project.