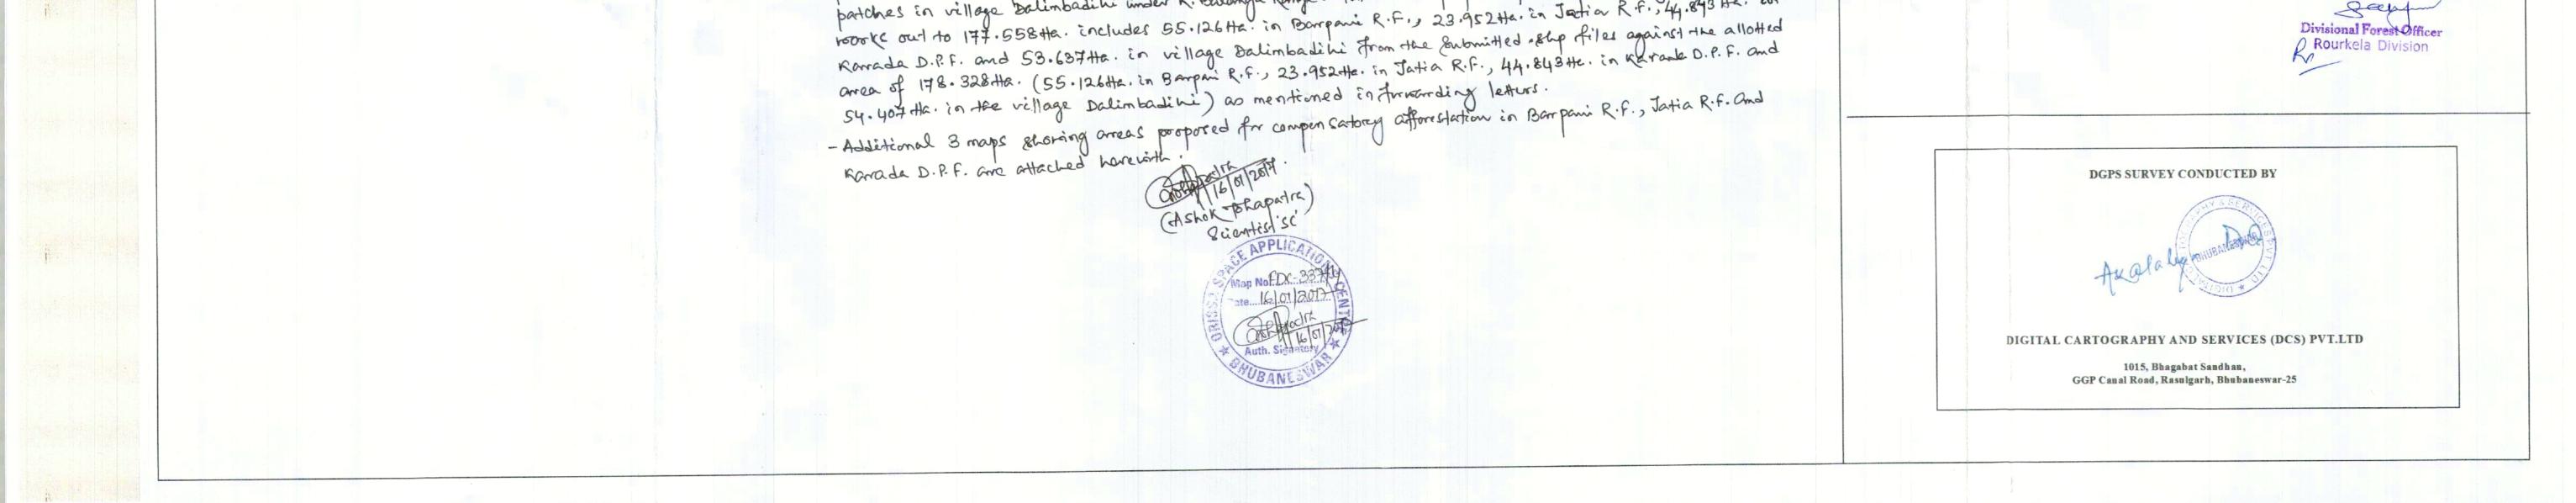

The following undertakings are hereby given on the issue of allotment of CA land for the subject project:

- 1. The original proposal for diversion of 85.104 ha of forest land for the entire Baharagora to Singhara Section of NH-6 was applied in January 2016 with Proposal No. FP/OR/Road/17550/2016 to MoEFCC for forest clearance
- 2. 178.328 ha of Compensatory Afforestation (CA) land was allotted in lieu of 85.104 ha forest land in Karada DPF & Dalimbadihi Revenue Forest of Lahunipara Tehsil of Banki Range and Barpani RF & Jatia RF of Biramitrapur Range under Rourkela Forest Division, District Sundargarh, Odisha.
- 3. Out of 85.104 ha only 67.309 ha of forest land were approved by Regional Office -MoEF&CC, Bhubaneswar in December 2020. However, the CA land was not reduced and was allotted in totality.
- 4. The present diversion proposal involves diversion of balance forest land. i.e.,
  85.104-67.309 = 17.795 ha for which CA land has already been allotted. Therefore, allotment of fresh CA land is not required for the project.