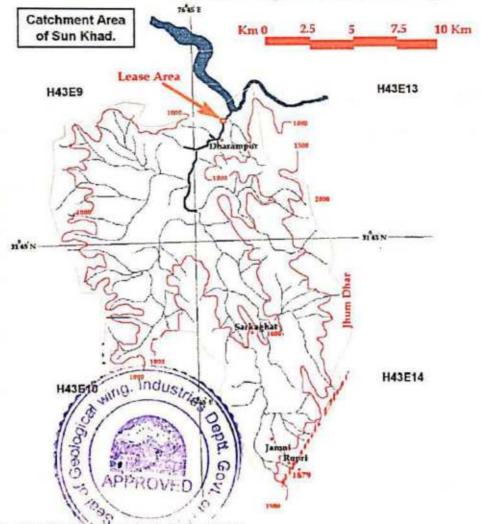

### SURVEY SHEET 1:50000 PROPOSED RIVER BED MINING SITE FOR NEEL KANTH MINING (EXTRACTION OF SAND, STONE & BAJARI) (1.5452 HECT)

INDEX PROPOSED MINING SITE

SAFETY ZONE

STORAGE SITE

Divisional Forest Officer Joginder Nagar Forest Division Joginder Nagar (H.P.) SCALE 1:50000 TOPOSHEET NO.: 53A/13