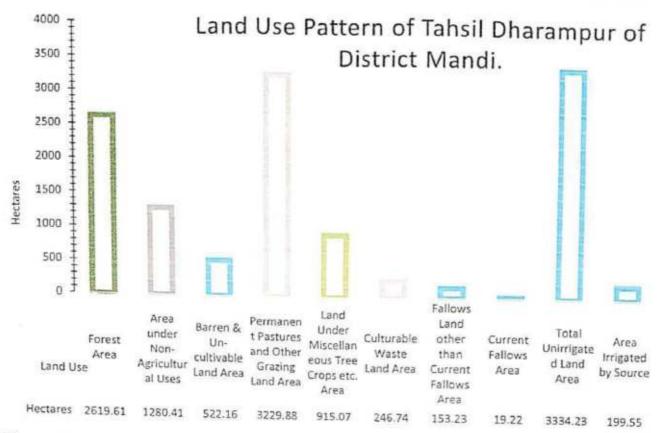

n & Un-cultivable Land.                            | Permanent Pastures and Other Grazing Land. |
| 5) Land Under Miscellaneous Tree Crops etc                 | Culturable Waste Land                      |
| <ol><li>Fallows Land other than Current Fallows.</li></ol> | 8) Current Fallows.                        |



- Figure 26: Showing General Land Use Pattern of the District Mandi.
  - The general land use and land cover of the Buffer zone of Five kilometres radius is depicted in figure 27.



The data of villages surrounding the mining contract area falling in tehsil Dharampur, are considered for study and data is given in figure 29.

# Land Use Pattern of Villges Around Mining Lease Area (Census 2011).



Figure 28: Showing Land Use Pattern of villages around the mining contract area.



Figure 29 land use Pattern of Dharampur Tehsil.

Land Utilisation Pattern in District Mandi 2017-18.



Figure 30: Land Use Pattern of District Mandi.

#### 1.4 AGRICULTURE: -

The economy of Mandi district is predominately agrarian as around 80 per cent of the total population is dependent on agriculture and activities allied to it for earning their livelihood. The moisture retention capacity of the area is poor due mainly to the fact the bed rocks are argillaceous and the land the uneven. The crops usually face moisture stress during the remaining period of the year due to inadequate and irregular rainfall. The irrigation facilities are provided by lifting water from steams, shallow dug wells and medium to deep tube wells in the valley area.

The source of water and irrigation in distr