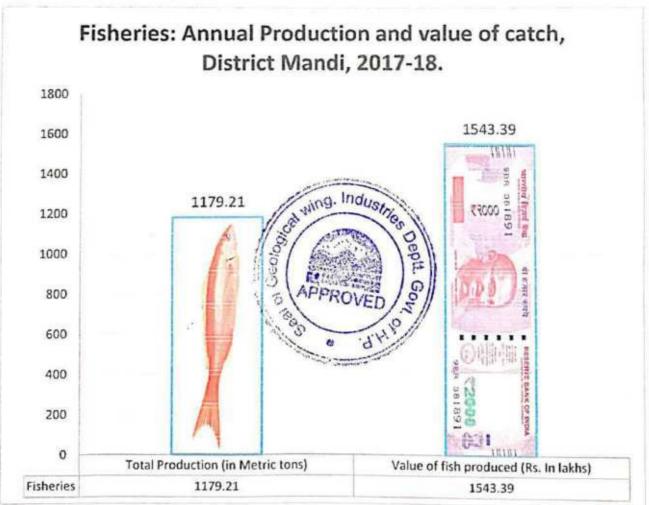

| _   | d) Copy of Implementation Agreement                                                                                                                                                                                                                                                                                                                                                                       |     |   |          |
|-----|-----------------------------------------------------------------------------------------------------------------------------------------------------------------------------------------------------------------------------------------------------------------------------------------------------------------------------------------------------------------------------------------------------------|-----|---|----------|
|     | e) NOC from Irrigation and Public Health Departments                                                                                                                                                                                                                                                                                                                                                      |     |   |          |
|     | f) NOC from Fisheries Department                                                                                                                                                                                                                                                                                                                                                                          |     |   |          |
|     | g) Authorization to the applicant by Project the Authority                                                                                                                                                                                                                                                                                                                                                |     |   |          |
| V   | Documents/Information Required for Proposals for<br>Mining                                                                                                                                                                                                                                                                                                                                                |     |   |          |
| 2.5 | The following information/documents must be given:-                                                                                                                                                                                                                                                                                                                                                       | NA  |   |          |
|     | I New Proposals                                                                                                                                                                                                                                                                                                                                                                                           |     |   |          |
|     | a) Certificate from the competent authority like District,     Mining Officer/Geologist, regarding non-availability of the     same mineral/ore in a nearby non-forest area.                                                                                                                                                                                                                              |     |   |          |
|     | b) Complete details of existing or proposed leases in that particular forest area with their present status should be indicated on Survey of India Topo-sheet in appropriate scale                                                                                                                                                                                                                        |     | - |          |
|     | c) Estimated reserve of each mineral/ore in the forest area and non-forest area                                                                                                                                                                                                                                                                                                                           |     |   |          |
|     | d) Total area demanded and extent of forest area involved in the proposed mining lease shown in distinct colours on relevant maps.                                                                                                                                                                                                                                                                        | PI  |   |          |
|     | e) Proposed period of mining lease                                                                                                                                                                                                                                                                                                                                                                        | Yes |   | 55 - 57  |
|     | f) Minimum distance of the proposed site from a Wildlife<br>Sanctuary or a National Park                                                                                                                                                                                                                                                                                                                  | Yes |   | 60/A     |
|     | g) A copy of the mining plan duly approved by the State<br>Mining Department enclosed                                                                                                                                                                                                                                                                                                                     | Yes |   | 61 - 124 |
|     | h) Phased reclamation plan of the project area                                                                                                                                                                                                                                                                                                                                                            |     |   |          |
| 3   | i) Copy of lease deed/agreement entered into with the district authorities                                                                                                                                                                                                                                                                                                                                | NA  |   |          |
|     | j) The details of the Safety zone area for mining as per para 4.7 of the guidelines. An undertaking from project authority to bear the cost of fencing of safety zone area and afforestation over one and a half times of degraded forest area. The details of safety zone to be ascertained by the competent authority viz. Indian Bureau of Mines/Deptt. Of Geology and Mining of the state Government. | Yes |   | 128/A    |
|     | II In case of Renewal of mining lease                                                                                                                                                                                                                                                                                                                                                                     |     |   |          |
|     | a) A brief profile of the lessee /company should be<br>submitted giving details of their existing mining leases in<br>the State with their capacity of production, the present level<br>of average annual production, location of these pits and the<br>status of reclamation of forest land that are exhausted of<br>minerals,                                                                           |     |   |          |
|     | b) Complete details of existing/proposed leases that particular forest area with their present status should be indicated on the Survey of India Topo-Sheet in appropriate scale.                                                                                                                                                                                                                         |     |   |          |