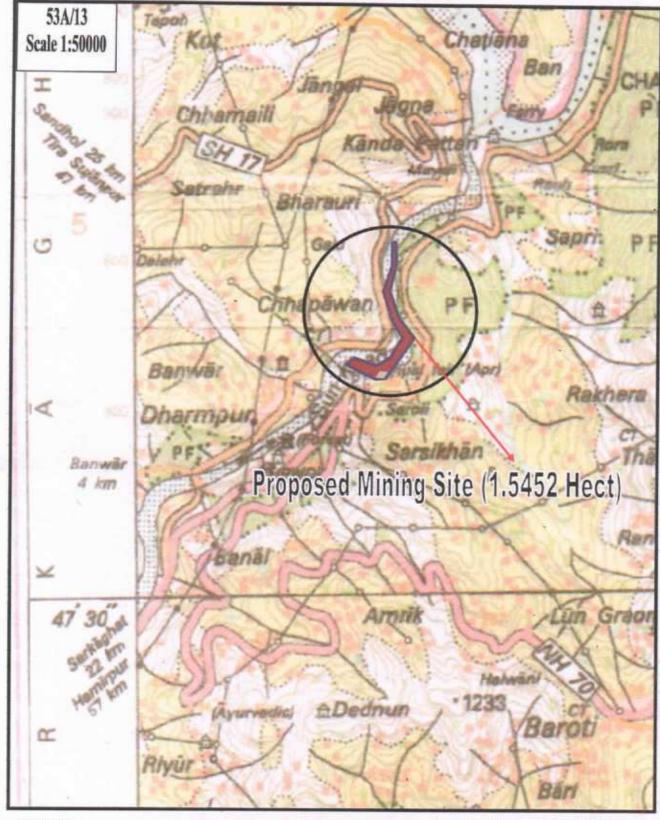

| 18 | C-4C + C A Pro-                                                                                                                                                                                                                                                                                     |     |   |            |
|----|-----------------------------------------------------------------------------------------------------------------------------------------------------------------------------------------------------------------------------------------------------------------------------------------------------|-----|---|------------|
| 18 | Certificate from the DFO, that non-forest land /forest land<br>selected for compensatory afforestation is in a compact<br>block and contiguous to forest area and suitable raising<br>plantation and from the management and protection point                                                       |     |   |            |
|    | of view, and is free from all sorts of encumbrances and encroachments (in the prescribed format).                                                                                                                                                                                                   |     |   | 52         |
|    | , and the second second                                                                                                                                                                                                                                                                             |     |   |            |
| 19 | In case of violation of the provisions of the FCA, 1980 or<br>any other Forest Act, a detailed report on the violation to be<br>submitted (in the prescribed format).                                                                                                                               | Yes |   | 53         |
| 20 | Certificate from the Chief Secretary regarding non-<br>availability of non-forest land in the state for raising<br>compensatory afforestation, wherever applicable                                                                                                                                  | Yes |   | 54 - 54/A  |
| 21 | Approval of the proposal for which diversion of forest land is proposed by the competent authority of the concerned organizations.                                                                                                                                                                  | Yes | - | 55 - 59    |
| 22 | In case of proposal which requires entry/exit through Protected Forest strips along roads/railway lines/canals, the following information/documents must be given:-                                                                                                                                 | NA  |   |            |
|    | a) No objection Certificate (NOC) of the land owning agency i.e. NHAI/PWD, Fisheries, Railways or Canal/irrigation Department.                                                                                                                                                                      | Yes |   | 59/A - 59/ |
|    | b) No objection Certificate (NOC) in principle approval for<br>Change of land Use from the Town and Country Planning/<br>Local body any other competent authority                                                                                                                                   | NA  |   |            |
| П  | Documents/Information Required for Proposals for<br>Roads, Railway Lines, Canals and Transmission Lines.                                                                                                                                                                                            | NA  |   |            |
| 23 | The following information/documents must be given.                                                                                                                                                                                                                                                  |     |   |            |
|    | a) Length and width of road/railway line/canals/transmission line and non-forest area.                                                                                                                                                                                                              | Yes |   | 60         |
|    |                                                                                                                                                                                                                                                                                                     |     |   |            |
| ,  | b) In case of expansion of the already existing road/railway line/canal, linear plan clearly showing in distinct colours the already existing width of the proposed road/railway line/canal to be expanded and the remaining width of the protect forest strip which would be left after expansion. |     |   |            |
|    | c) In case of transmission line, the following details may also be given:-                                                                                                                                                                                                                          |     |   |            |
|    | Number of towers to be erected both in forest and non-forest area.                                                                                                                                                                                                                                  |     |   |            |
|    | ii) Width of the right of way for transmission line                                                                                                                                                                                                                                                 | NA  |   |            |
| Ш  | Documents /Information Required for proposals for ' Hydro Electric Projects.                                                                                                                                                                                                                        |     |   |            |
| 24 | The following information/ document must be given:-                                                                                                                                                                                                                                                 |     |   |            |
|    | a) Component-wise Total Area requirement                                                                                                                                                                                                                                                            |     |   |            |
|    | b) Copy of Memorandum of Understanding                                                                                                                                                                                                                                                              |     |   |            |
|    | c) Copy of Techno-economic Clearance.                                                                                                                                                                                                                                                               |     |   |            |

### SURVEY SHEET 1:50000 PROPOSED RIVER BED MINING SITE FOR NEEL KANTH MINING (EXTRACTION OF SAND, STONE & BAJARI) (1.5452 HECT)

INDEX PROPOSED MINING SITE

SAFETY ZONE

STORAGE SITE

Divisional Forest Officer Joginder Nagar Forest Division Joginder Nagar (H.P.) SCALE 1:50000 TOPOSHEET NO.: 53A/13