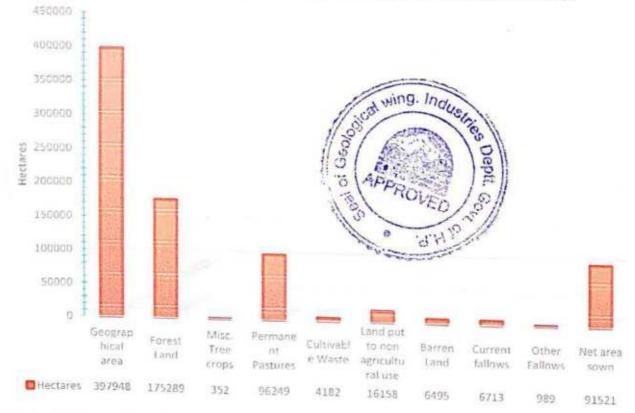

and Under Miscellaneous Tree Crops etc                 | Culturable Waste Land                      |
| <ol><li>Fallows Land other than Current Fallows.</li></ol> | 8) Current Fallows.                        |



- Figure 26: Showing General Land Use Pattern of the District Mandi.
  - The general land use and land cover of the Buffer zone of Five kilometres radius is depicted in figure 27.



The data of villages surrounding the mining contract area falling in tehsil Dharampur, are considered for study and data is given in figure 29.

# Land Use Pattern of Villges Around Mining Lease Area (Census 2011).



Figure 28: Showing Land Use Pattern of villages around the mining contract area.



Figure 29 land use Pattern of Dharampur Tehsil.

Land Utilisation Pattern in District Mandi 2017-18.



Figure 30: Land Use Pattern of District Mandi.

#### 1.4 AGRICULTURE: -

The economy of Mandi district is predominately agrarian as around 80 per cent of the total population is dependent on agriculture and activities allied to it for earning their livelihood. The moisture retention capacity of the area is poor due mainly to the fact the bed rocks are argillaceous and the land the uneven. The crops usually face moisture stress during the remaining period of the year due to inadequate and irregular rainfall. The irrigation facilities are provided by lifting water from steams, shallow dug wells and medium to deep tube wells in the valley area.

The source of water and irrigation in district Mandi can be classified into following five classes

- Lift Irrigation Scheme,
- > Kuhls,
- Well use