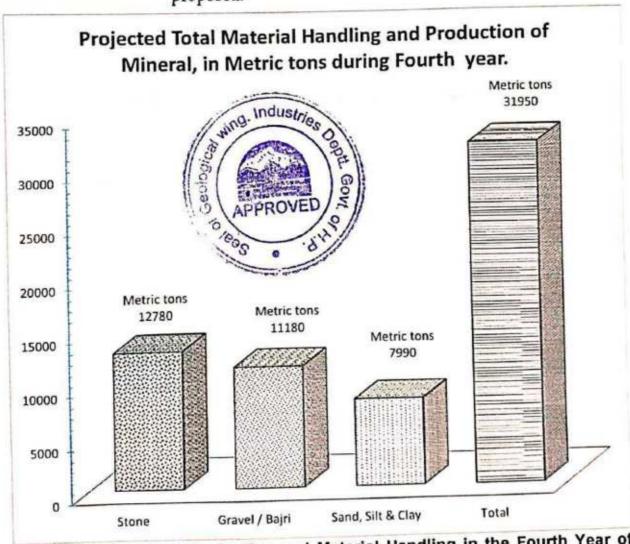

Handling in the Third Year of Mining.

# 4.2 d Development and Production at end of fourth Year.

During 4th year of development and production programme:

- ✓ Mining of 31950 tonnes of material is proposed to be mined from 14200 square meters of safe mining area out of 15452 square metres of auctioned block.
  - 12780 metric tons of stone and 11180 metric tons of bajri will be produced and sold in open market.
  - 7990 metric tons of sand with inseparable silt & clay will be produced and sold in open market depending upon demand.
  - Most of the Contract Area falls within the river corridor hence no plantation can be undertaken during the year.
  - Most of the Contract Area falls within the river corridor, in siturocks form the both the banks, therefore no retaining walls are proposed.



Figure 17- Proposed Production and Material Handling in the Fourth Year of Mining.

# 4.2 e Development and Production at end of fifth Year.

During 5th year of development and production programme:

- ✓ Mining of 31950 tonnes of material is proposed to be mined from 14200 square meters of safe mining area out of 15452 square metres of auctioned block.
  - 12780 metric tons of stone and 11180 metric tons of bajri will be produced and sold in open market.
  - 7990 metric tons of sand with inseparable silt & clay will be produced and sold in open market depending upon demand.
  - Most of the Contract Area falls within the river corridor hence no plantation can be undertaken during the year.
  - Most of the Contract Area falls within the river corridor, in siturocks form the both the banks,