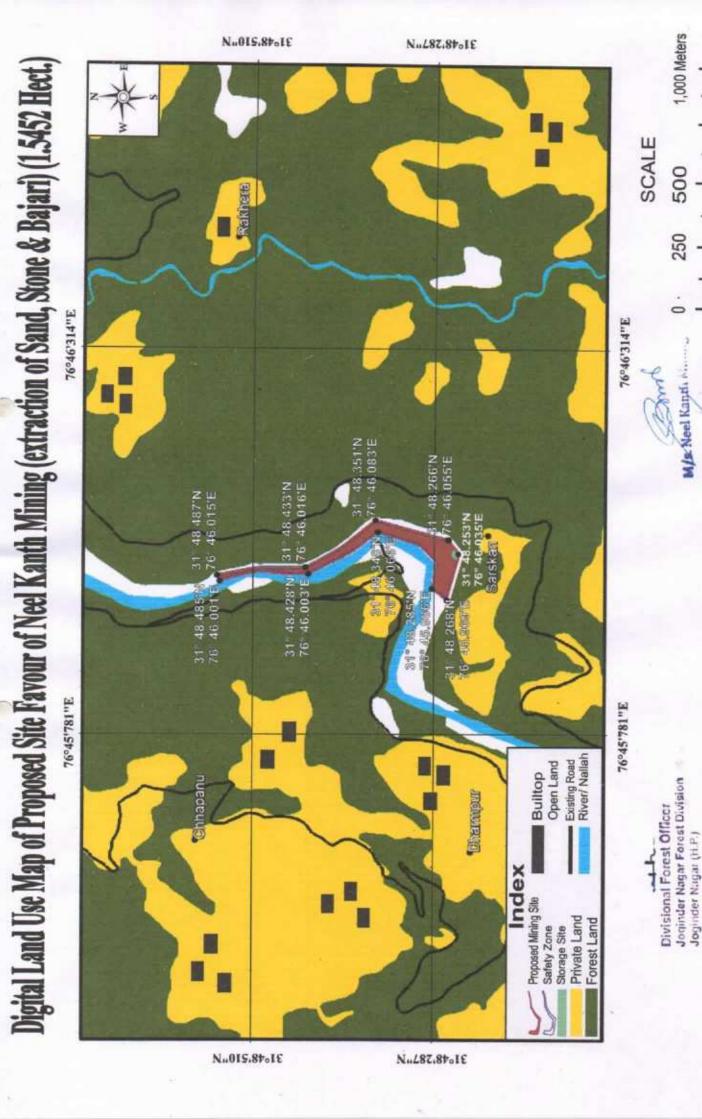

### ITEM/COMPONENT WISE BREAKUP OF FOREST LAND AND PRIVATE LAND

| S.No. | Description                                     | Length & Width<br>(in Sqm.)                             | Forest land area required (in Hect.)    | Length &<br>Width (in Sqm.) | Private Land<br>(in Hect.)          | Total                                 |
|-------|-------------------------------------------------|---------------------------------------------------------|-----------------------------------------|-----------------------------|-------------------------------------|---------------------------------------|
| 2     | RIVER BED MINING<br>SAFETY ZONE<br>STORAGE SITE | 173.8 x 40 = 6952<br>1080 x 7.5 = 8100<br>20 x 20 = 400 | 0.6952 Hect<br>0.81 Hact.<br>0.04 Hact. | 0 0                         | 0.00 Hect<br>0.00 Hect<br>0.00 Hect | 0.6952 Hect<br>0.81 Hact<br>0.04 Hact |
|       | Total                                           |                                                         | 1.5452 Hect.                            |                             | 0.00 Hect.                          | 1.5452 Hect.                          |

· Prop.

SITE/LAYOUT PLAN:- PROPOSED RIVER BED MINING SITE FOR NEEL KANTH MINING (EXTRACTION OF SAND, STONE & BAJARI) (1.5452 HECT)

Divisional Forest Officer Joquider Nagar Forest Division Joginder Nagar (H.P.) TRANSPORTATION PLAN:- PROPOSED RIVER BED MINING SITE FOR NEEL KANTH MINING (EXTRACTION OF SAND, STONE & BAJARI) (1.5452 HECT)