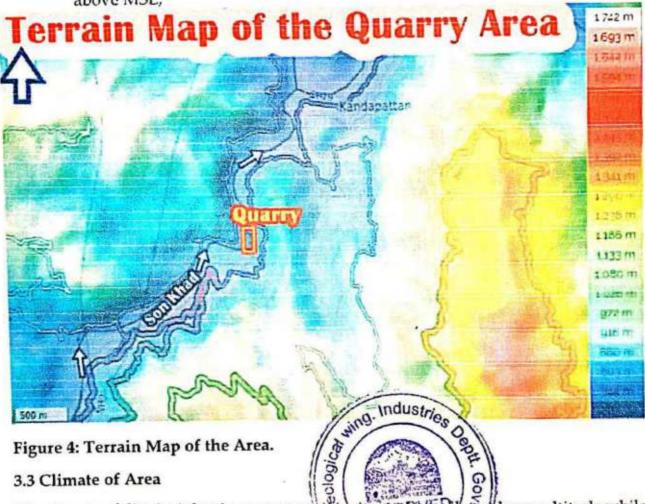

#### DETAIL NOTE ON THE PROJECT

This proposed site falls under Dharampur Tehsil at 76 Km from District Headquarter Mandi town and it cover the remote area of Dharampur, Joginder Nagar, Sarkaghat and also the area of Dharampur, Sarkaghat Tehsil and Baijnath Tehsil of Kangra Distt. The requirement of Sand, Stone and Bazari are highly demanded by the people of the surrounding.

So we ultimately need the diversion of land for collection of Sand Stone and Bazari at Muhal Sarshkan, Khasra No. 02/2 on right bank of Soun khad measuring 1.5452 hectare.

There is no other non forest land suitable for collection of Sand, Stone and Bazai. So please forward this proposal to the concerned authority for the purpose of diversion of the forest land in favour of Neel Kanth, Mining (Extraction of Sand, Stone & Bajari) at Sarshkan, Tehsil Dharampur, Distt. Mandi, HP