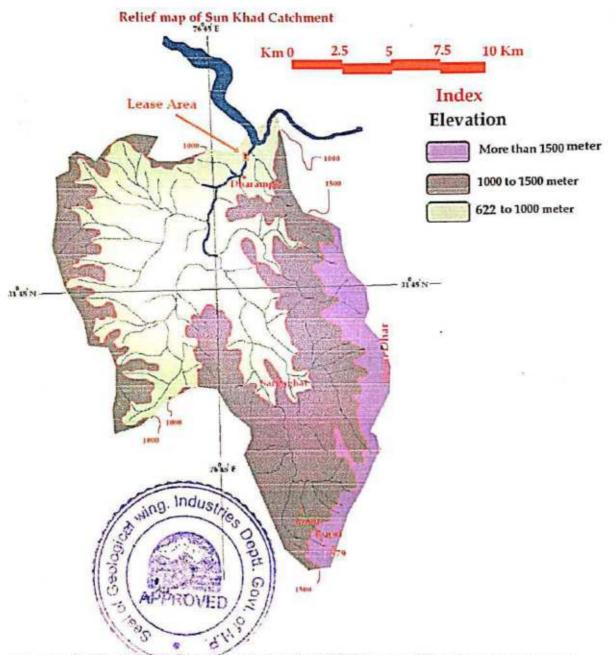

#### DETAIL NOTE ON THE PROJECT

This proposed site falls under Dharampur Tehsil at 76 Km from District Headquarter Mandi town and it cover the remote area of Dharampur, Joginder Nagar, Sarkaghat and also the area of Dharampur, Sarkaghat Tehsil and Baijnath Tehsil of Kangra Distt. The requirement of Sand, Stone and Bazari are highly demanded by the people of the surrounding.

So we ultimately need the diversion of land for collection of Sand Stone and Bazari at Muhal Sarshkan, Khasra No. 02/2 on right bank of Soun khad measuring 1.5452 hectare.

There is no other non forest land suitable for collection of Sand, Stone and Bazai. So please forward this proposal to the concerned authority for the purpose of diversion of the forest land in favour of Neel Kanth, Mining (Extraction of Sand, Stone & Bajari) at Sarshkan, Tehsil Dharampur, Distt. Mandi, HP