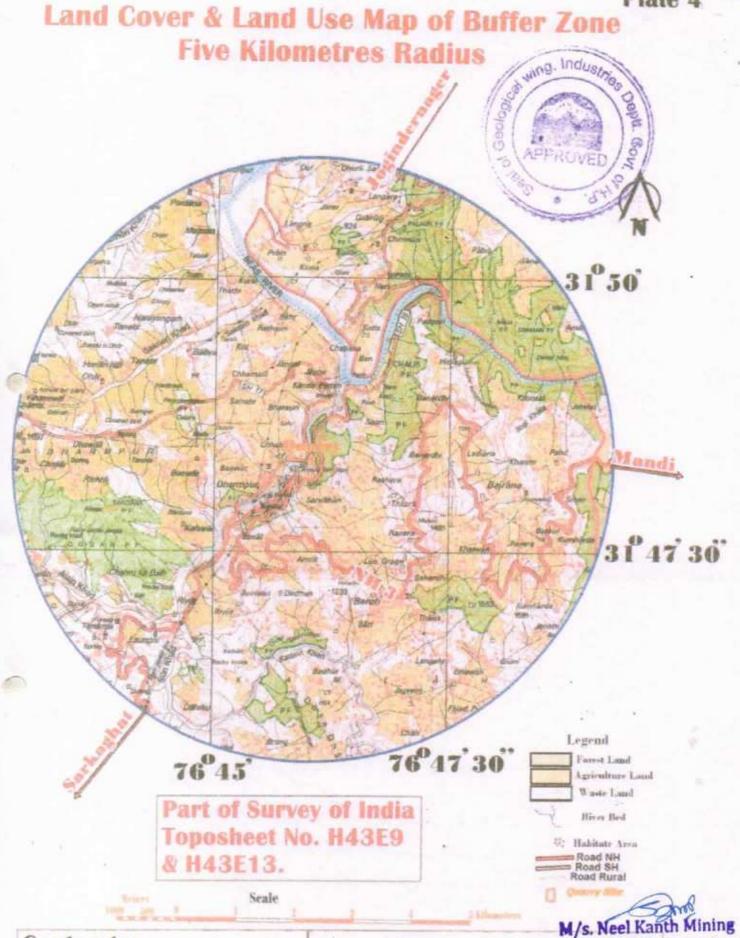

### SURVEY SHEET 1:50000 PROPOSED RIVER BED MINING SITE FOR NEEL KANTH MINING (EXTRACTION OF SAND, STONE & BAJARI) (1.5452 HECT)

INDEX PROPOSED MINING SITE

SAFETY ZONE

STORAGE SITE

Divisional Forest Officer Joginder Nagar Forest Division Joginder Nagar (H.P.) SCALE 1:50000 TOPOSHEET NO.: 53A/13