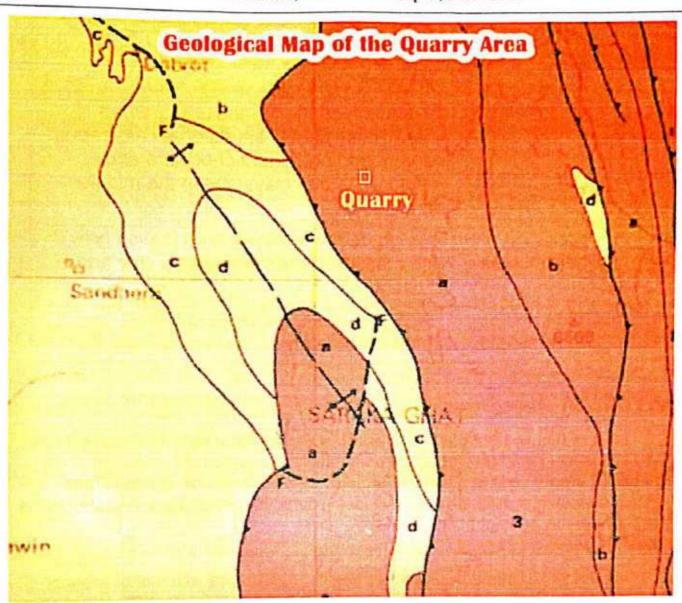

#### DETAIL NOTE ON THE PROJECT

This proposed site falls under Dharampur Tehsil at 76 Km from District Headquarter Mandi town and it cover the remote area of Dharampur, Joginder Nagar, Sarkaghat and also the area of Dharampur, Sarkaghat Tehsil and Baijnath Tehsil of Kangra Distt. The requirement of Sand, Stone and Bazari are highly demanded by the people of the surrounding.

So we ultimately need the diversion of land for collection of Sand Stone and Bazari at Muhal Sarshkan, Khasra No. 02/2 on right bank of Soun khad measuring 1.5452 hectare.

There is no other non forest land suitable for collection of Sand, Stone and Bazai. So please forward this proposal to the concerned authority for the purpose of diversion of the forest land in favour of Neel Kanth, Mining (Extraction of Sand, Stone & Bajari) at Sarshkan, Tehsil Dharampur, Distt. Mandi, HP

#### JUSTIFICATION FOR THE LOCATING THE PROJECT IN FOREST AREA

This proposed site falls under Dharmpur Tehsil at 76 Km from District Headquarter Mandi town and it cover the remote area of Sarskan Dharmpur, Joginder Nagar, Sarkaghat and also the area of Dharampur Tehsil and Baijnath Tehsil of Kangra Distt. The requirement of sand, stone and Bazari are highly demanded by the people of the surrounding.

So we ultimately need the diversion of land for collection of Sand Stone and Bazari at Muhal Sarskan, Khasra No. 2/2 on right bank of Son Khad measuring 1.5452 hect.

There is no other non forest land suitable for collection of Sand, Stone and Bazari. So please forward this proposal to the concerned authority for the purpose of diversion of the forest land in favour of M/S Neel Kanth Mining (Extraction of Sand, Stone & Bazari) at Sarskan, Tehsil Dharmpur, Distt. Mandi, HP.