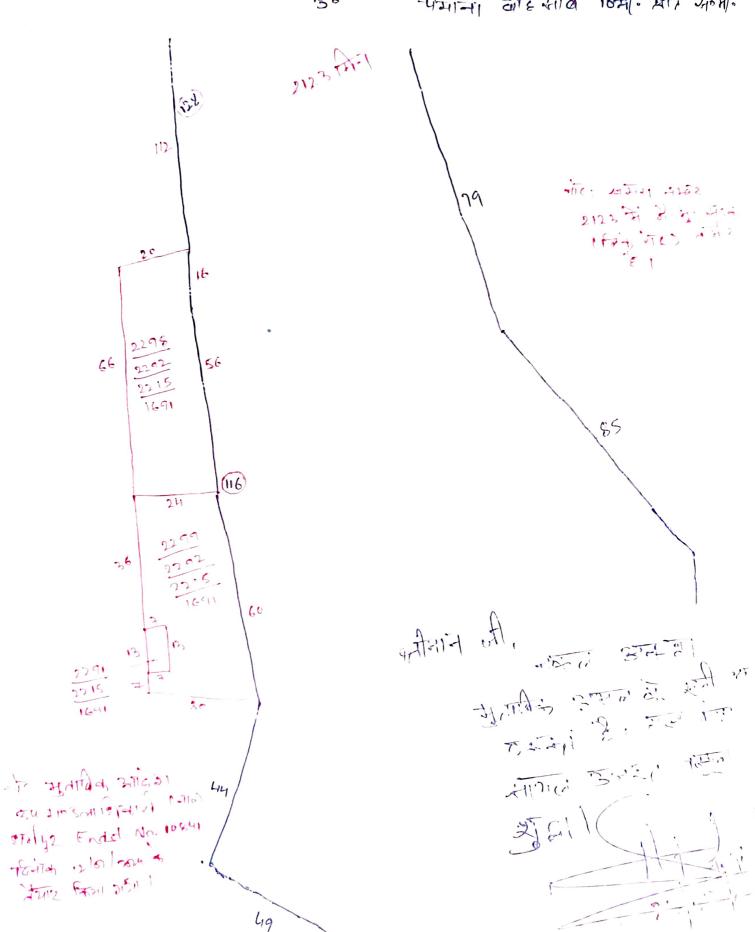

### STATEMENT SHOWING DETAIL OF FOREST AREA. PROPOSED FOR DIVERSION

| S.No. | Distt. | Division          | Range / Tehsil<br>/ Distt./ Vill. | Khasra /<br>Survey or<br>compartmen<br>t No. of km<br>stone | Forest area<br>proposed for<br>diversion<br>(in hact.) | Legal status of forest area. | Remarks                                                                        |
|-------|--------|-------------------|-----------------------------------|-------------------------------------------------------------|--------------------------------------------------------|------------------------------|--------------------------------------------------------------------------------|
| 1     | Mandi  | Joginder<br>Nagar | Dharampur/<br>Sarshkan/124        | 2/2                                                         | 1.5452                                                 | गैर मुमकिन<br>खडड्           | Proposed<br>Neel Kanth<br>Mining<br>(Extraction of<br>Sand, Stone &<br>Bajari) |
|       |        |                   |                                   | TOTAL                                                       | 1.545                                                  | 2 Hect.                      |                                                                                |