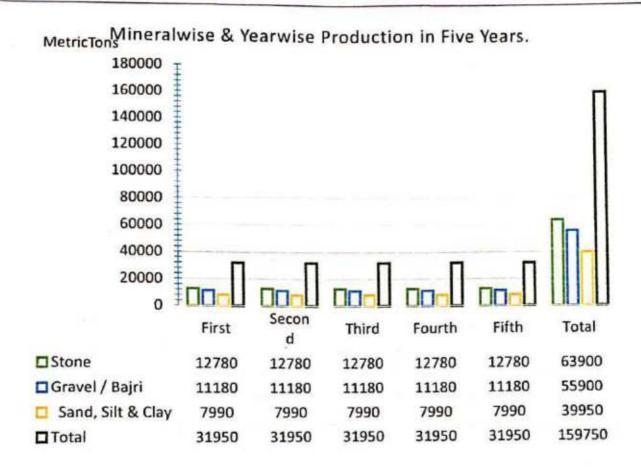

- Only manual extraction of sand will be undertaken.
- Trenches and pits for the mining purposes shall be made in such a way so that these are not deeper than one metre and follow the general / normal channel direction of the River and bottom is above the water table.
- With the replenishment of the pits and trenches during the floods, the
  process of controlled mining can sontinue year after year. The erosion
  and weathering of rocks in the catchments have inexhaustible supply of
  required minerals.
- Mining activity will be undertaken only during the dry seasons and dry parts of the river.

4.1 Development and Production Programme for 5 years

The proposed production for the first five year is as given in the figure 13 and Table 6 below show the production of Minerals in five years.



Figure 13:Year wise Availability of Materials (in Metric tons).

## 4.1a Year wise Production

Table 4 Year wise production of materials.

| Year   | Stone | Gravel / Bajri | Sand, Silt & Clay | Total  |
|--------|-------|----------------|-------------------|--------|
| First  | 12780 | 11180          | 7990              | 31950  |
| Second | 12780 | 11180          | 7990              | 31950  |
| Third  | 12780 | 11180          | 7990              | 31950  |
| Fourth | 12780 | 11180          | Industria 900     | 31950  |
| Fifth  | 12780 | 11180          | ning. Industries  | 31950  |
| Total  | 65970 | 57/2%          | 41230             | 164925 |

The proposed production is sufficient to for sustaining a viable mining project. The year wise mine working planned for the Quality of pro