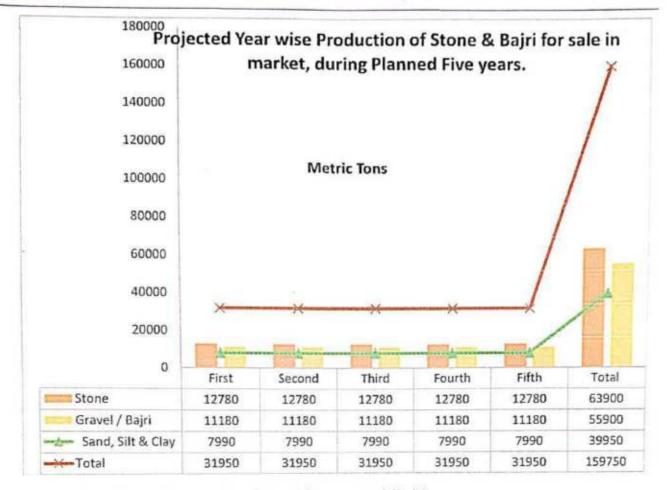

ined from 14200 square meters of safe mining area out of 15452 square metres of auctioned block.
  - 12780 metric tons of stone and 11180 metric tons of bajri will be produced and sold in open market.
  - 7990 metric tons of sand with inseparable silt & clay will be produced and sold in open market depending upon demand.
  - Most of the Contract Area falls within the river corridor hence no plantation can be undertaken during the year.
  - Most of the Contract Area falls within the river corridor, in siturocks form the both the banks, therefore no retaining walls are proposed.



Figure 18- Proposed Production and Material Handling in the Fifth Year of Mining.

## 4.3 End Use of Mineral

The extracted mineral stone, sand and Bajri for will be sold at pit mouth or F.O.R. to the consumers.



Figure 19: Year wise production of Stone, and Bajri.

#### 4.4 Detail of road Transport

The maximum total extraction of minerals stone, sand and bajri for market sale would be 31950 metric tons or 118 metric tons per day, considering 270 working dry days. Thus, about 13 tipper truck trips would be required to move the material from quarry to Market. The track through River is about 100 metres from the Contract area to roadside. The evacuation route is shown in figure 20.





Figure 20. Evacuation route Map



## PART II

#### 1. Environment Management

#### 1.0 Introduction

Any development activity, including mining, is likely to have adverse as well as beneficial impact on existing environment. The various environmental parameters generally impacted are as given below: -

- Change in