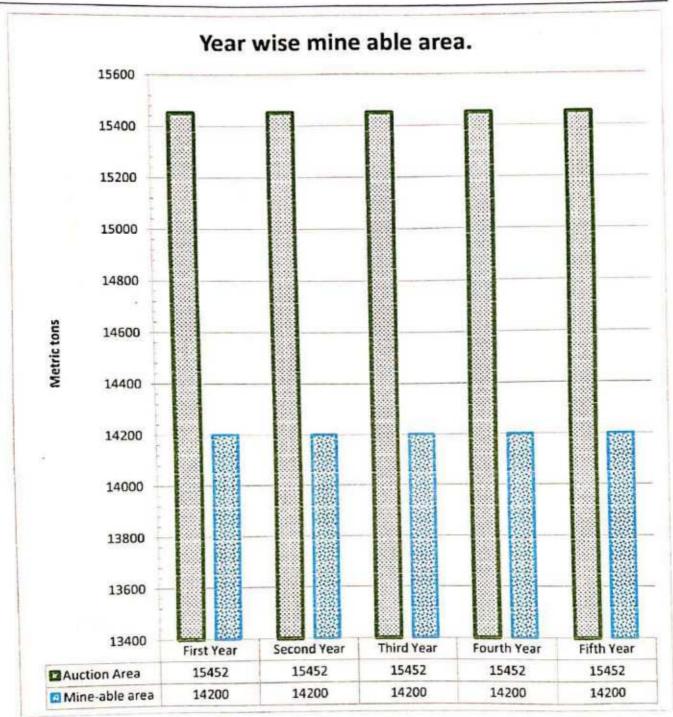

| _   | d) Copy of Implementation Agreement                                                                                                                                                                                                                                                                                                                                                                       |     |   |          |
|-----|-----------------------------------------------------------------------------------------------------------------------------------------------------------------------------------------------------------------------------------------------------------------------------------------------------------------------------------------------------------------------------------------------------------|-----|---|----------|
|     | e) NOC from Irrigation and Public Health Departments                                                                                                                                                                                                                                                                                                                                                      |     |   |          |
|     | f) NOC from Fisheries Department                                                                                                                                                                                                                                                                                                                                                                          |     |   |          |
|     | g) Authorization to the applicant by Project the Authority                                                                                                                                                                                                                                                                                                                                                |     |   |          |
| V   | Documents/Information Required for Proposals for<br>Mining                                                                                                                                                                                                                                                                                                                                                |     |   |          |
| 2.5 | The following information/documents must be given:-                                                                                                                                                                                                                                                                                                                                                       | NA  |   |          |
|     | I New Proposals                                                                                                                                                                                                                                                                                                                                                                                           |     |   |          |
|     | a) Certificate from the competent authority like District,     Mining Officer/Geologist, regarding non-availability of the     same mineral/ore in a nearby non-forest area.                                                                                                                                                                                                                              |     |   |          |
|     | b) Complete details of existing or proposed leases in that particular forest area with their present status should be indicated on Survey of India Topo-sheet in appropriate scale                                                                                                                                                                                                                        |     | - |          |
|     | c) Estimated reserve of each mineral/ore in the forest area and non-forest area                                                                                                                                                                                                                                                                                                                           |     |   |          |
|     | d) Total area demanded and extent of forest area involved in the proposed mining lease shown in distinct colours on relevant maps.                                                                                                                                                                                                                                                                        | PI  |   |          |
|     | e) Proposed period of mining lease                                                                                                                                                                                                                                                                                                                                                                        | Yes |   | 55 - 57  |
|     | f) Minimum distance of the proposed site from a Wildlife<br>Sanctuary or a National Park                                                                                                                                                                                                                                                                                                                  | Yes |   | 60/A     |
|     | g) A copy of the mining plan duly approved by the State<br>Mining Department enclosed                                                                                                                                                                                                                                                                                                                     | Yes |   | 61 - 124 |
|     | h) Phased reclamation plan of the project area                                                                                                                                                                                                                                                                                                                                                            |     |   |          |
| 3   | i) Copy of lease deed/agreement entered into with the district authorities                                                                                                                                                                                                                                                                                                                                | NA  |   |          |
|     | j) The details of the Safety zone area for mining as per para 4.7 of the guidelines. An undertaking from project authority to bear the cost of fencing of safety zone area and afforestation over one and a half times of degraded forest area. The details of safety zone to be ascertained by the competent authority viz. Indian Bureau of Mines/Deptt. Of Geology and Mining of the state Government. | Yes |   | 128/A    |
|     | II In case of Renewal of mining lease                                                                                                                                                                                                                                                                                                                                                                     |     |   |          |
|     | a) A brief profile of the lessee /company should be<br>submitted giving details of their existing mining leases in<br>the State with their capacity of production, the present level<br>of average annual production, location of these pits and the<br>status of reclamation of forest land that are exhausted of<br>minerals,                                                                           |     |   |          |
|     | b) Complete details of existing/proposed leases that particular forest area with their present status should be indicated on the Survey of India Topo-Sheet in appropriate scale.                                                                                                                                                                                                                         |     |   |          |