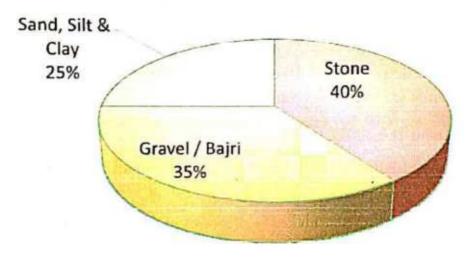

### ITEM/COMPONENT WISE BREAKUP OF FOREST LAND AND PRIVATE LAND

| S.No. | Description                                     | Length & Width<br>(in Sqm.)                             | Forest land area required (in Hect.)    | Length &<br>Width (in Sqm.) | Private Land<br>(in Hect.)          | Total                                 |
|-------|-------------------------------------------------|---------------------------------------------------------|-----------------------------------------|-----------------------------|-------------------------------------|---------------------------------------|
| 2     | RIVER BED MINING<br>SAFETY ZONE<br>STORAGE SITE | 173.8 x 40 = 6952<br>1080 x 7.5 = 8100<br>20 x 20 = 400 | 0.6952 Hect<br>0.81 Hact.<br>0.04 Hact. | 0 0                         | 0.00 Hect<br>0.00 Hect<br>0.00 Hect | 0.6952 Hect<br>0.81 Hact<br>0.04 Hact |
|       | Total                                           |                                                         | 1.5452 Hect.                            |                             | 0.00 Hect.                          | 1.5452 Hect.                          |