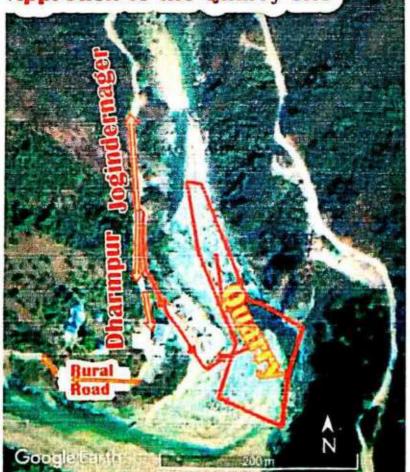

#### DETAIL NOTE ON THE PROJECT

This proposed site falls under Dharampur Tehsil at 76 Km from District Headquarter Mandi town and it cover the remote area of Dharampur, Joginder Nagar, Sarkaghat and also the area of Dharampur, Sarkaghat Tehsil and Baijnath Tehsil of Kangra Distt. The requirement of Sand, Stone and Bazari are highly demanded by the people of the surrounding.

So we ultimately need the diversion of land for collection of Sand Stone and Bazari at Muhal Sarshkan, Khasra No. 02/2 on right bank of Soun khad measuring 1.5452 hectare.

There is no other non forest land suitable for collection of Sand, Stone and Bazai. So please forward this proposal to the concerned authority for the purpose of diversion of the forest land in favour of Neel Kanth, Mining (Extraction of Sand, Stone & Bajari) at Sarshkan, Tehsil Dharampur, Distt. Mandi, HP

#### JUSTIFICATION FOR THE LOCATING THE PROJECT IN FOREST AREA

This proposed site falls under Dharmpur Tehsil at 76 Km from District Headquarter Mandi town and it cover the remote area of Sarskan Dharmpur, Joginder Nagar, Sarkaghat and also the area of Dharampur Tehsil and Baijnath Tehsil of Kangra Distt. The requirement of sand, stone and Bazari are highly demanded by the people of the surrounding.

So we ultimately need the diversion of land for collection of Sand Stone and Bazari at Muhal Sarskan, Khasra No. 2/2 on right bank of Son Khad measuring 1.5452 hect.

There is no other non forest land suitable for collection of Sand, Stone and Bazari. So please forward this proposal to the concerned authority for the purpose of diversion of the forest land in favour of M/S Neel Kanth Mining (Extraction of Sand, Stone & Bazari) at Sarskan, Tehsil Dharmpur, Distt. Mandi, HP.