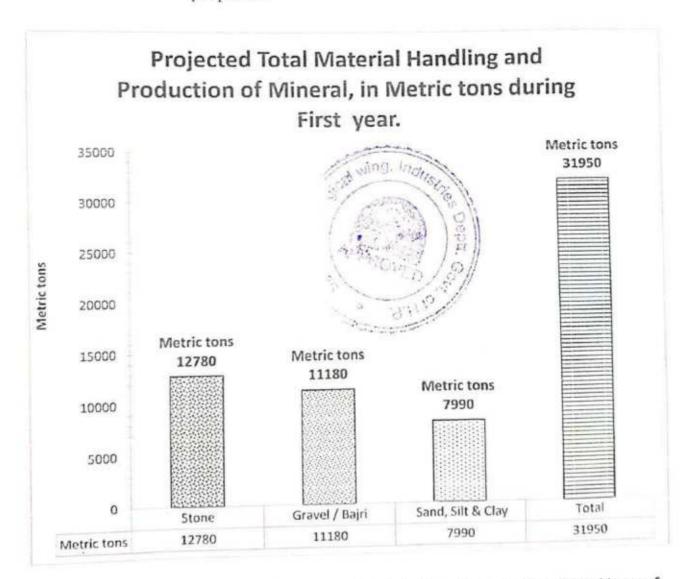

River Borne Material, sand stone and bajri is given in figures 14, 15, 16, 17 & 18.

# 4.2.a Development and Production at end of first Year.

- Mining of 31950 tonnes of material is proposed to be mined from 14200 square meters of safe mining area out of 15452 square metres of auctioned block.
  - 12780 metric tons of stone and 11180 metric tons of bajri will be produced and sold in open market.
  - 7990 metric tons of sand with inseparable silt & clay will be produced and sold in open market depending upon demand.
  - Most of the Contract Area falls within the river corridor hence negligible plantation can be undertaken in the 1st year at P1.
  - Most of the Contract Area falls within the river corridor, in situ rocks form the both the banks, therefore no retaining walls are proposed.



Figure 14- Proposed Production and Material Handling in the First Year of Mining.

## 4.2. b Development and Production at end of second Year.

During 2nd year of development and production programme:

- ✓ Mining of 31950 tonnes of material is proposed to be mined from 14200 square meters of safe mining area out of 15452 square metres of auctioned block.
  - 12780 metric tons of stone and 11180 metric tons of bajri will be produced and sold in open market.
  - 7990 metric tons of sand with inseparable silt & clay will be produced and sold in open market depending upon demand.
  - Most of the Contract Area falls within the river corridor hence no plantation can be undertaken during the year.
  - Most of the Contract Area falls within the river corridor, in situ rocks form the both the ban