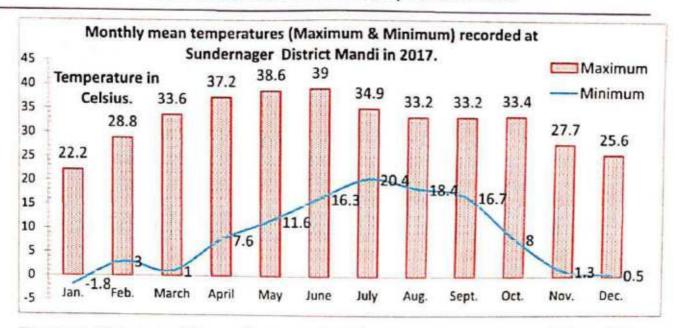

auctioned out area in Beas River is 628 Meters above MSL,
- The lowest contour of the auctioned-out area in Beas River is 623 Meters above MSL.



The climate of district is hot in summer as it is simple Chiballer at lower altitude while surrounding mountains top experience pleasant weather and cold in winters. Monsoon brings plenty of rain from Jurg to September. October to November is pleasant weather, during this time Lake is completely full. Hottest months are May and June when temperature usually hover around 37-38 degree Celsius and sometimes for few days jumping to above 40 degrees Celsius, the nights are comparatively cooler, and month wise temperature is given in figure 7.

#### MINING PLAN (Auction Contract - Son Khad Part VII) Shri Suresh Kumar, Tehsil Dharampur, Distt. Mandi



Figure 5: Mean monthly maximum and minimum temperature recorded at IMD station at Sundernager.

#### 3.4 Rainfall



Figure 6: Rainfall of the District.

#### 3.5 Any other important feature

The mining contract area falls in riverbed of Son Khad tributary of Beas River and accessibility to the quarry site is through a kutcha road.

#### PART I

# 1. DESCRIPTION OF RIVER/STREAM BED IN WHICH THE CONTRACT IS SITUATED

#### 4.1 General

The contract area is situated in the Son Khad, a primary tributary of Beas River. Son Khad originates at a height of 1879 meter above mean sea level, from Sinkandr Dhar (origin lies in the Survey of India, topo-sheet NoH43E14. The general flow is S to N.

The attitude at confluence with Beas River is 622 Metres above MSL (lies in the Survey of India, toposhe