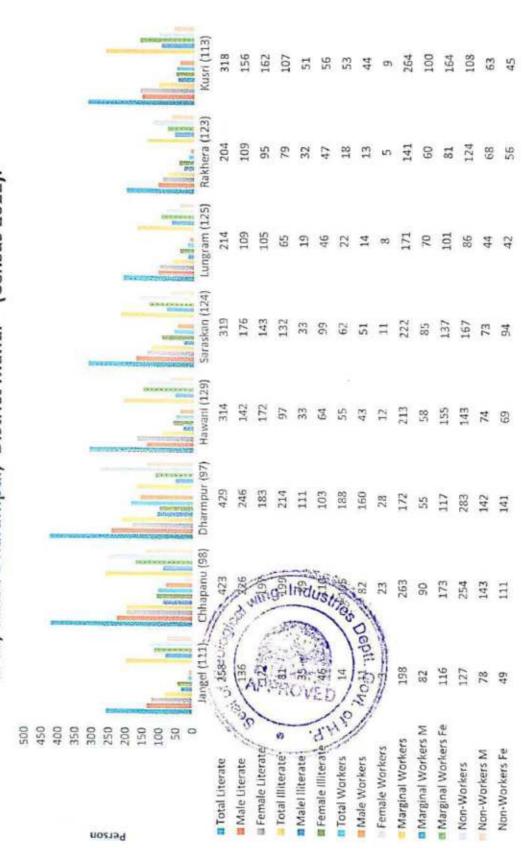

### **DETAIL OF POPULATION BENEFITED**

| State | District | DT    | CD Block            | Town/Village | Level   | Name        | TRU   | No_H. H | TOT_P | TOT_M | TOT_F |
|-------|----------|-------|---------------------|--------------|---------|-------------|-------|---------|-------|-------|-------|
|       |          | Name  |                     |              |         |             |       |         |       |       |       |
| 02    | 027      | Mandi | Dharmpur<br>(00127) | 013708       | Village | Sarskan/124 | Rural | 98      | 451   | 209   | 242   |
|       | TOTAL    |       |                     |              |         |             |       |         | 451   | 209   | 242   |