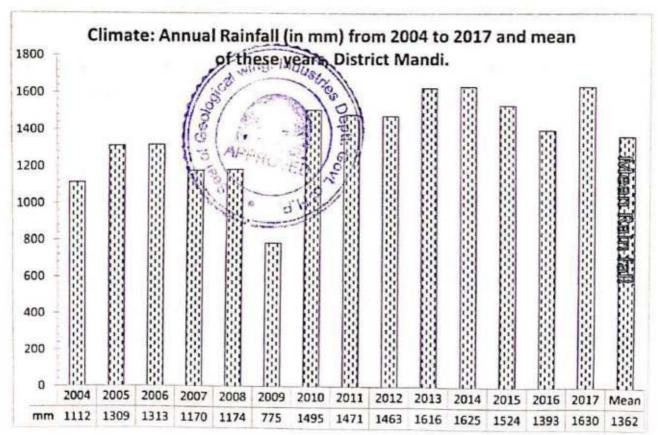

er is 623 Meters above MSL.



The climate of district is hot in summer as it is simple Chiballer at lower altitude while surrounding mountains top experience pleasant weather and cold in winters. Monsoon brings plenty of rain from Jurg to September. October to November is pleasant weather, during this time Lake is completely full. Hottest months are May and June when temperature usually hover around 37-38 degree Celsius and sometimes for few days jumping to above 40 degrees Celsius, the nights are comparatively cooler, and month wise temperature is given in figure 7.

#### MINING PLAN (Auction Contract - Son Khad Part VII) Shri Suresh Kumar, Tehsil Dharampur, Distt. Mandi



Figure 5: Mean monthly maximum and minimum temperature recorded at IMD station at Sundernager.

#### 3.4 Rainfall



Figure 6: Rainfall of the District.

#### 3.5 Any other important feature

The mining contract area falls in riverbed of Son Khad tributary of Beas River and accessibility to the quarry site is through a kutcha road.

#### PART I

# 1. DESCRIPTION OF RIVER/STREAM BED IN WHICH THE CONTRACT IS SITUATED

#### 4.1 General

The contract area is situated in the Son Khad, a primary tributary of Beas River. Son Khad originates at a height of 1879 meter above mean sea level, from Sinkandr Dhar (origin lies in the Survey of India, topo-sheet NoH43E14. The general flow is S to N.

The attitude at confluence with Beas River is 622 Metres above MSL (lies in the Survey of India, toposheet No H43E113). The total length is about 27 Km. (The total catchment of the Son Khad lies on survey of India Topo-sh