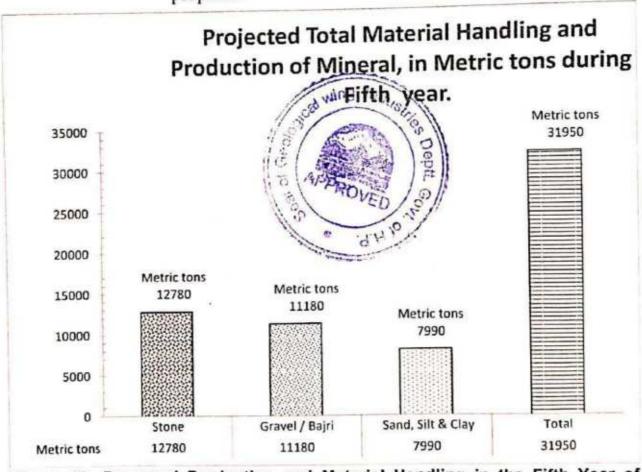

Handling in the Fourth Year of Mining.

# 4.2 e Development and Production at end of fifth Year.

During 5th year of development and production programme:

- ✓ Mining of 31950 tonnes of material is proposed to be mined from 14200 square meters of safe mining area out of 15452 square metres of auctioned block.
  - 12780 metric tons of stone and 11180 metric tons of bajri will be produced and sold in open market.
  - 7990 metric tons of sand with inseparable silt & clay will be produced and sold in open market depending upon demand.
  - Most of the Contract Area falls within the river corridor hence no plantation can be undertaken during the year.
  - Most of the Contract Area falls within the river corridor, in siturocks form the both the banks, therefore no retaining walls are proposed.



Figure 18- Proposed Production and Material Handling in the Fifth Year of Mining.

## 4.3 End Use of Mineral

The extracted mineral stone, sand and Bajri for will be sold at pit mouth or F.O.R. to the consumers.



Figure 19: Year wise production of Stone, and Bajri.

#### 4.4 Detail of road Transport

The maximum total extraction of minerals stone, sand and bajri for market sale would be 31950 metric tons or 118 metric tons per day, considering 270 working dry days. Thus, about 13 tipper truck trips would be required to move the material from quarry to Market. The track through River is about 100 metres from the Contract area to roadside. The evacuation route is shown in figure 20.





Figure 20. Evacuation route Map



## PART II

#### 1. Environment Management

#### 1.0 Introduction