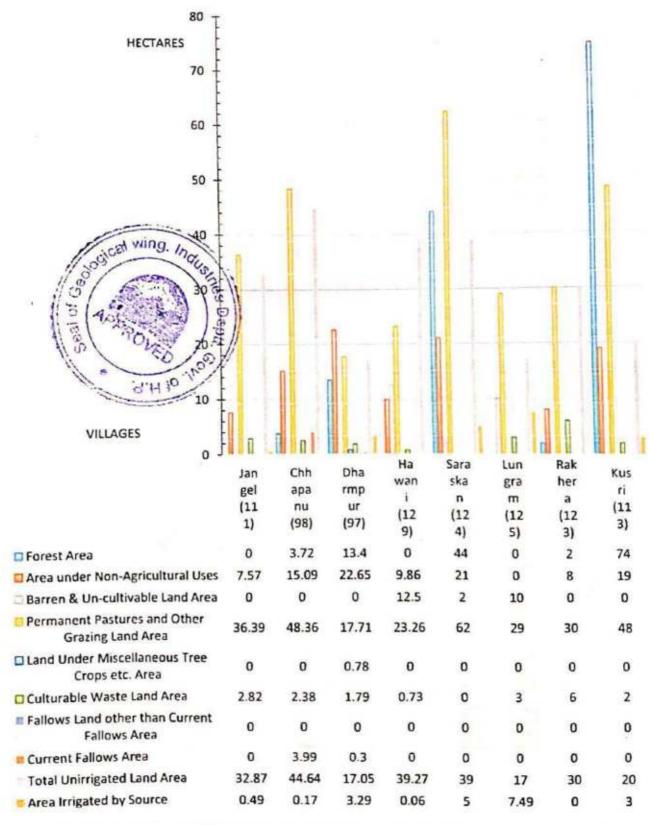

### **DETAIL OF POPULATION BENEFITED**

| State | District | DT    | CD Block            | Town/Village | Level   | Name        | TRU   | No_H. H | TOT_P | TOT_M | TOT_F |
|-------|----------|-------|---------------------|--------------|---------|-------------|-------|---------|-------|-------|-------|
|       |          | Name  |                     |              |         |             |       |         |       |       |       |
| 02    | 027      | Mandi | Dharmpur<br>(00127) | 013708       | Village | Sarskan/124 | Rural | 98      | 451   | 209   | 242   |
|       | TOTAL    |       |                     |              |         |             |       |         | 451   | 209   | 242   |