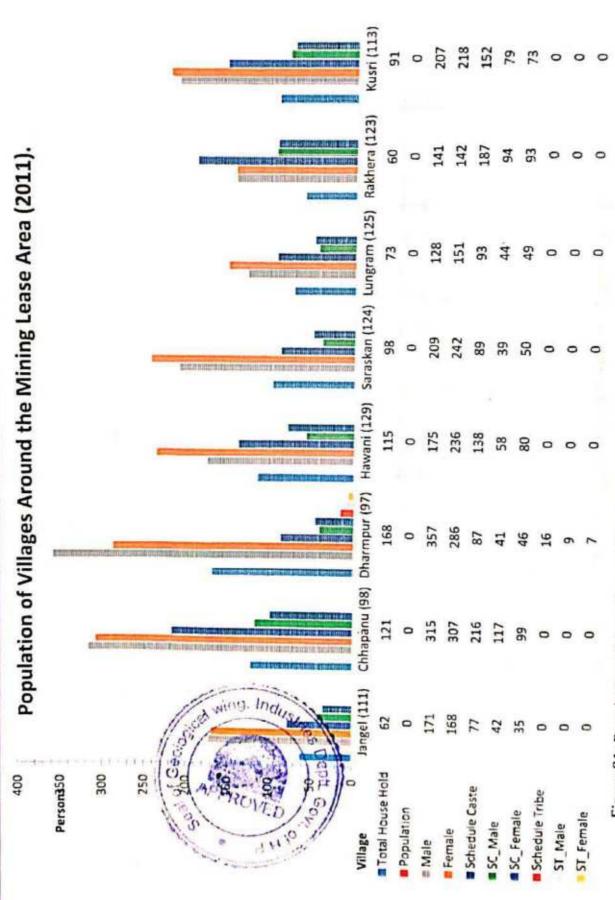

### **DETAIL OF POPULATION BENEFITED**

| State | District | DT    | CD Block            | Town/Village | Level   | Name        | TRU   | No_H. H | TOT_P | TOT_M | TOT_F |
|-------|----------|-------|---------------------|--------------|---------|-------------|-------|---------|-------|-------|-------|
|       |          | Name  |                     |              |         |             |       |         |       |       |       |
| 02    | 027      | Mandi | Dharmpur<br>(00127) | 013708       | Village | Sarskan/124 | Rural | 98      | 451   | 209   | 242   |
|       | TOTAL    |       |                     |              |         |             |       |         | 451   | 209   | 242   |