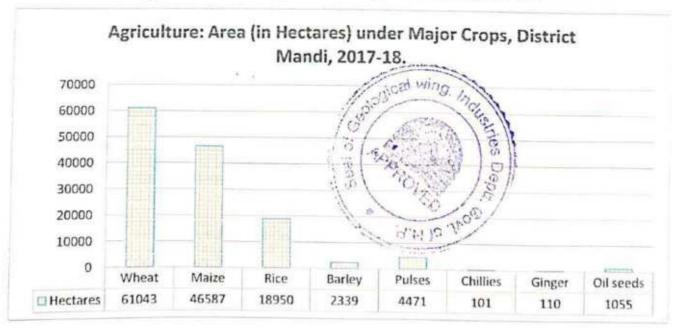

vided by lifting water from steams, shallow dug wells and medium to deep tube wells in the valley area.

The source of water and irrigation in district Mandi can be classified into following five classes

- Lift Irrigation Scheme,
- > Kuhls,
- Well used for domestic purposes,
- Well used for irrigation,
- Tube wells/

Major food crops are grouped into three categories:

- Cereals,
- Pulses,
- Other food crops like Chilies, ginger, sugarcane and turmeric.
- Non- food crop area is of two kinds:
- > Oil seeds.
- Other non-food crops such as cotton, tobacco and fodder crop,

The area under each category of the crop is given below in figure: -31.

Figure: -32 show production of agriculture produces in district Mandi.

The area under vegetables and their production is given in the figure: -33.



Figure 31: : Showing area under different crops in Mandi District.

#### MINING PLAN (Auction Contract - Son Khad Part VII) Shri Suresh Kumar, Tehsil Dharampur, Distt. Mandi



Figure 32 Showing production of each crop in District Mandi.



Figure 33: Showing area under vegetable, in Hectare and Production, in Metric tons, of District Mandi.

# 1.5 HORTICULTURE: -

The topography and the agro-climatic conditions of the district are quite suitable for the production of the various fruits. The topography of the district can be grouped into three categories namely high hill areas located at a higher elevation, mid hill areas and low lying valley areas. Fruits of various kinds depending upon the terrain, climatic condition and soil are grown in the district.

The main horticulture produce of