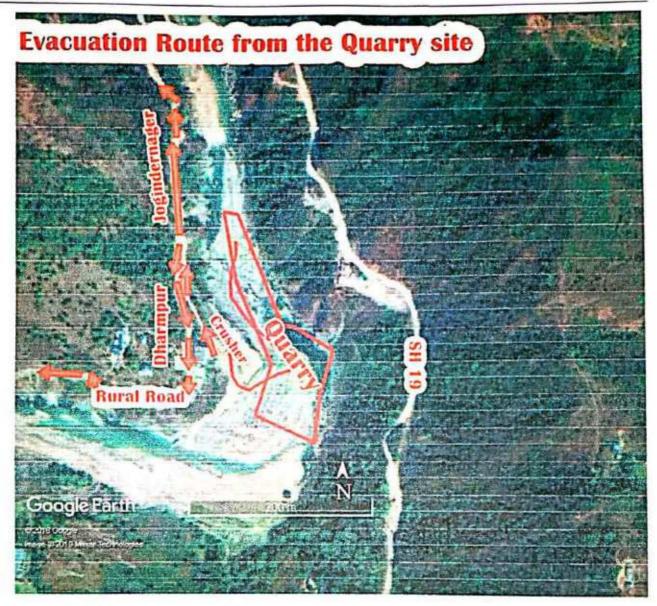

the river corridor, in siturocks form the both the banks, therefore no retaining walls are proposed.



Figure 18- Proposed Production and Material Handling in the Fifth Year of Mining.

## 4.3 End Use of Mineral

The extracted mineral stone, sand and Bajri for will be sold at pit mouth or F.O.R. to the consumers.



Figure 19: Year wise production of Stone, and Bajri.

#### 4.4 Detail of road Transport

The maximum total extraction of minerals stone, sand and bajri for market sale would be 31950 metric tons or 118 metric tons per day, considering 270 working dry days. Thus, about 13 tipper truck trips would be required to move the material from quarry to Market. The track through River is about 100 metres from the Contract area to roadside. The evacuation route is shown in figure 20.





Figure 20. Evacuation route Map



## PART II

#### 1. Environment Management

#### 1.0 Introduction

Any development activity, including mining, is likely to have adverse as well as beneficial impact on existing environment. The various environmental parameters generally impacted are as given below: -

- Change in Topography& land use pattern.
- Effect on Flora & Fauna
- Ground Vibrations and Fly Rocks.
- Effect on Hydrology
- Effect on Climate

Temperature

Rainfall

Wind Speed

- Air Quality
- Noise level
- Visual Impact
- Socio- economic Impact
- Accumulation of Scree

Mine Waste.

#### Base Line Data

#### General

#### **Base Line Information**

The base line information of the existing environment was collected from various sources such as

- ✓ Census Department, Government of Ind