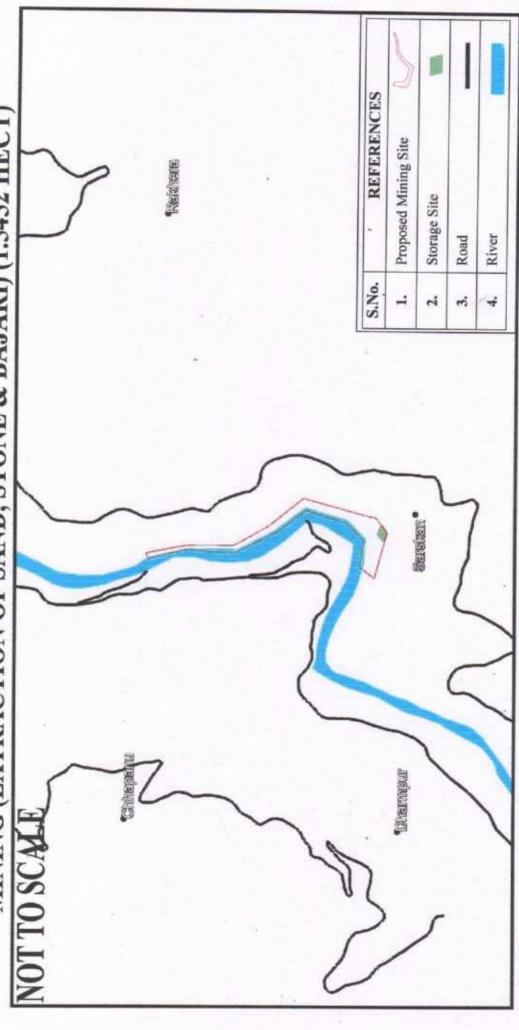

· Prop.

SITE/LAYOUT PLAN:- PROPOSED RIVER BED MINING SITE FOR NEEL KANTH MINING (EXTRACTION OF SAND, STONE & BAJARI) (1.5452 HECT)

Divisional Forest Officer Joquider Nagar Forest Division Joginder Nagar (H.P.) TRANSPORTATION PLAN:- PROPOSED RIVER BED MINING SITE FOR NEEL KANTH MINING (EXTRACTION OF SAND, STONE & BAJARI) (1.5452 HECT)