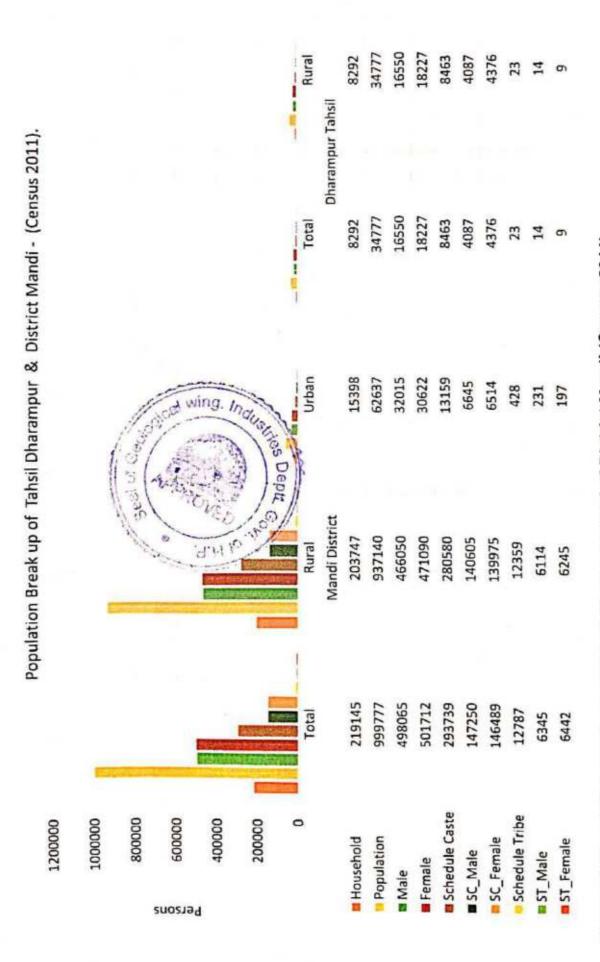

rea

The total population of the surrounding area, as per the 2011 Census is given below in the figure 21. Education wise and employment wise break of population in surrounding villages is given in figure 22. The population details of Mandi District and tehsil Dharampur are given in figure 23.

MINING PLAN (Auction Contract - Son Khad Part VII) Shri Suresh Kumar, Tehsil Dharampur, Distt. Mandi



Figure 21; Population of the villages of the zone of influence.

Figure

MINING PLAN (Auction Contract - Son Khad Part VII) Shri Suresh Kumar, Tehsil Dharampur, Distt. Mandi

Working Categorisation of Population of surrounding villages of lease area, Tehsil Dharampur, District Mandi - (Census 2011)



22: Break up of literacy and employment of Population in Surrounding Villages (Census 2011)

35



Figure 23: Population break up of Tehsil Dharampur and of District Mandi (Census 2011).

# 1.2 Socio-Economy of the villages.

Agriculture is the main occupation of the people of the Area. About 67 percent of population directly depends on agriculture for their livelihood. Due to hilly terrain, terraced cultivation is prevalent in the area. Small and marginal farmers predominate. The marginal farmers hardly earn enough to make the ends meet. They work part time as farm labour or in Government departments. There is high rate of migration from these villages for want of employment locally.

Pie chart showing Percentage of literate and illiterate POPULATION in the area Surrounding mine area.



Figure 24 Literacy rate in adjoining villages.

Pie Chart showing Workers, Marginal Workers and N