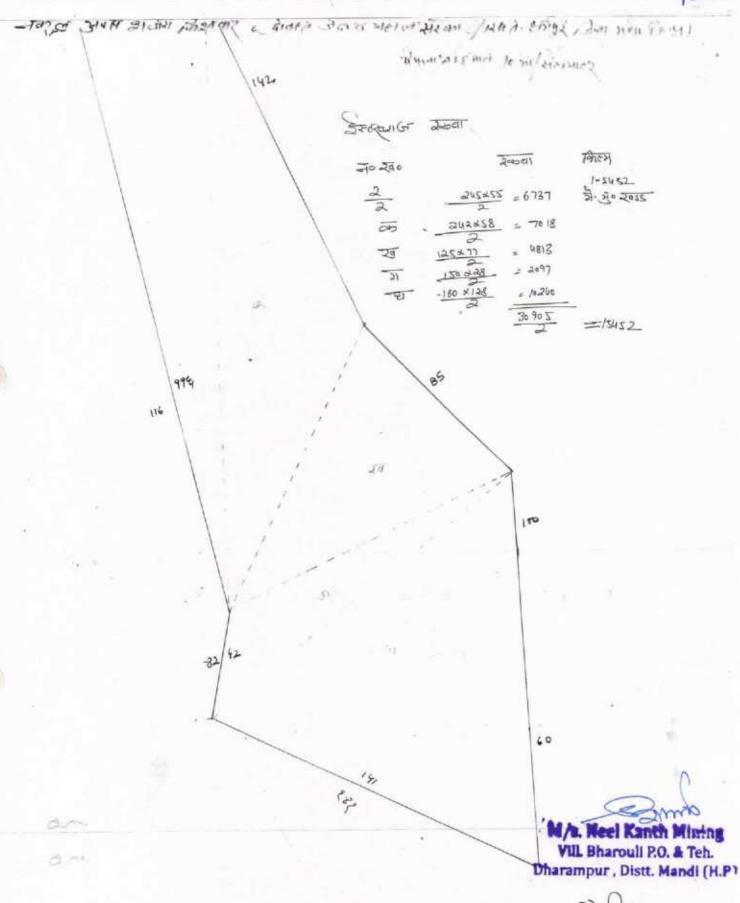

### ITEM/COMPONENT WISE BREAKUP OF FOREST LAND AND PRIVATE LAND

| S.No. | Description                                     | Length & Width<br>(in Sqm.)                             | Forest land area required (in Hect.)    | Length &<br>Width (in Sqm.) | Private Land<br>(in Hect.)          | Total                                 |
|-------|-------------------------------------------------|---------------------------------------------------------|-----------------------------------------|-----------------------------|-------------------------------------|---------------------------------------|
| 2     | RIVER BED MINING<br>SAFETY ZONE<br>STORAGE SITE | 173.8 x 40 = 6952<br>1080 x 7.5 = 8100<br>20 x 20 = 400 | 0.6952 Hect<br>0.81 Hact.<br>0.04 Hact. | 0 0                         | 0.00 Hect<br>0.00 Hect<br>0.00 Hect | 0.6952 Hect<br>0.81 Hact<br>0.04 Hact |
|       | Total                                           |                                                         | 1.5452 Hect.                            |                             | 0.00 Hect.                          | 1.5452 Hect.                          |