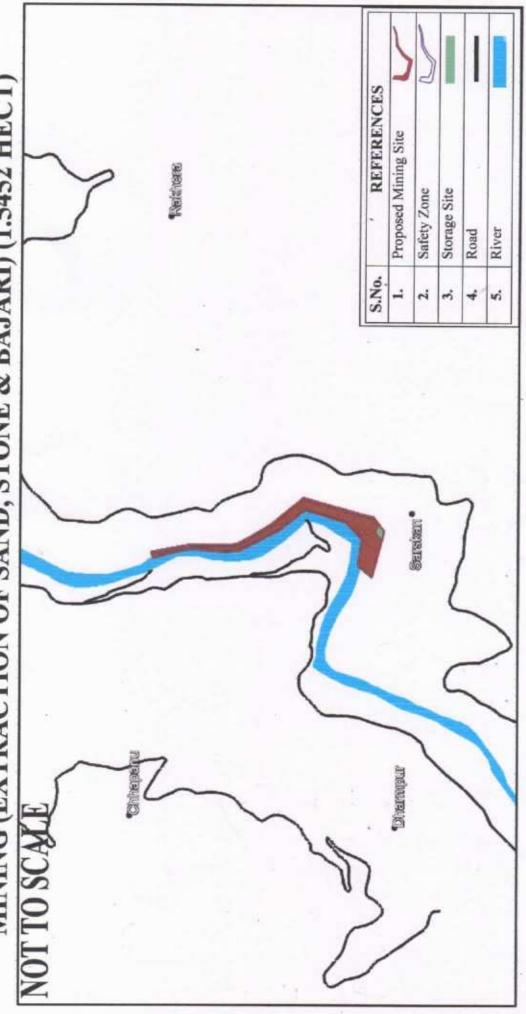

· Prop.

SITE/LAYOUT PLAN:- PROPOSED RIVER BED MINING SITE FOR NEEL KANTH MINING (EXTRACTION OF SAND, STONE & BAJARI) (1.5452 HECT)

Divisional Forest Officer Joquider Nagar Forest Division Joginder Nagar (H.P.) TRANSPORTATION PLAN:- PROPOSED RIVER BED MINING SITE FOR NEEL KANTH MINING (EXTRACTION OF SAND, STONE & BAJARI) (1.5452 HECT)