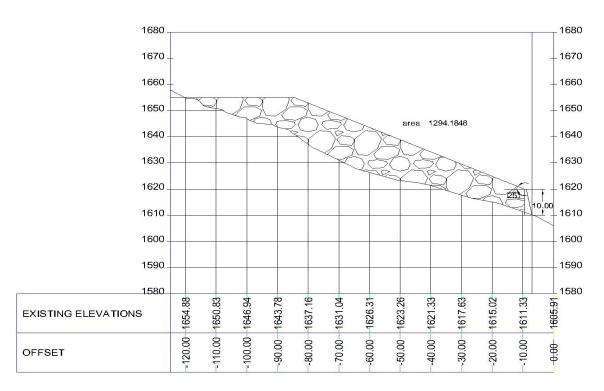

#### X-SECTION AT CHAINAGE 50M FOR DUMPING SITE-4 (JSHEP)

X-SECTION AT CHAINAGE 100M FOR DUMPING SITE- 4 (JSHEP)

X-SECTION AT CHAINAGE 158.86M FOR DUMPING SITE- 4 (JSHEP)

Topographical Contour Map of Dumping Site-04 (D-4)