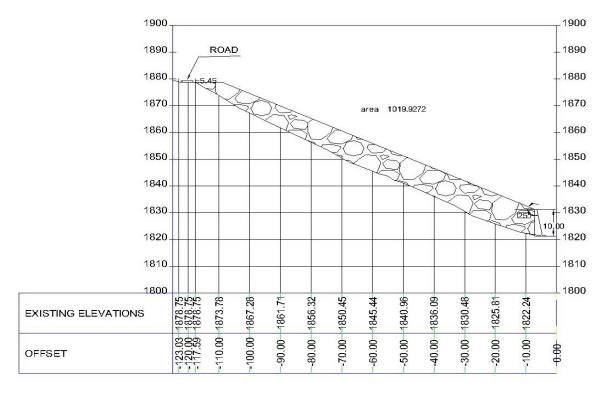

5. Dumping site D-5 Dumping Capacity- 107857 CUM Distance from HFL- 85 meters

#### X-SECTION AT CHAINAGE 00M FOR DUMPING SITE- 5 (JSHEP)

#### X-SECTION AT CHAINAGE 50M FOR DUMPING SITE- 5 (JSHEP)

## X-SECTION AT CHAINAGE 100M FOR DUMPING SITE- 5 (JSHEP)

Topographical Contour Map of Dumping Site-05 ( D-5)

Dumping site D-6
 Dumping Capacity- 18769 CUM
 Distance from HFL- 520 meters

X-SECTION AT CHAINAGE 05M FOR DUMPING SITE- 6 (JSHEP)