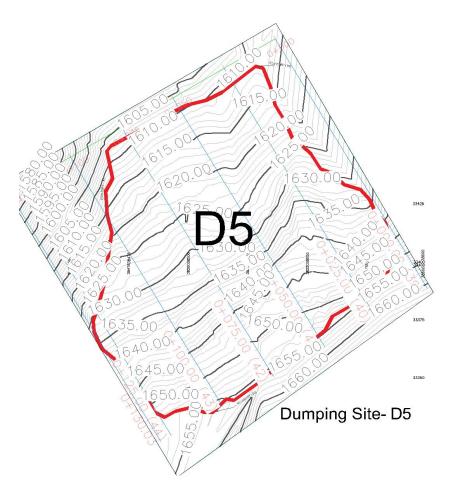

5. Dumping site D-5 Dumping Capacity- 107857 CUM Distance from HFL- 85 meters

## X-SECTION AT CHAINAGE 100M FOR DUMPING SITE- 5 (JSHEP)

Topographical Contour Map of Dumping Site-05 ( D-5)

Dumping site D-6
 Dumping Capacity- 18769 CUM
 Distance from HFL- 520 meters

X-SECTION AT CHAINAGE 05M FOR DUMPING SITE- 6 (JSHEP)