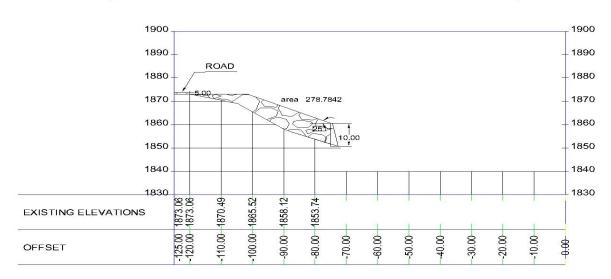

#### X-SECTION AT CHAINAGE 50M FOR DUMPING SITE-4 (JSHEP)

X-SECTION AT CHAINAGE 100M FOR DUMPING SITE- 4 (JSHEP)

X-SECTION AT CHAINAGE 158.86M FOR DUMPING SITE- 4 (JSHEP)

Topographical Contour Map of Dumping Site-04 (D-4)