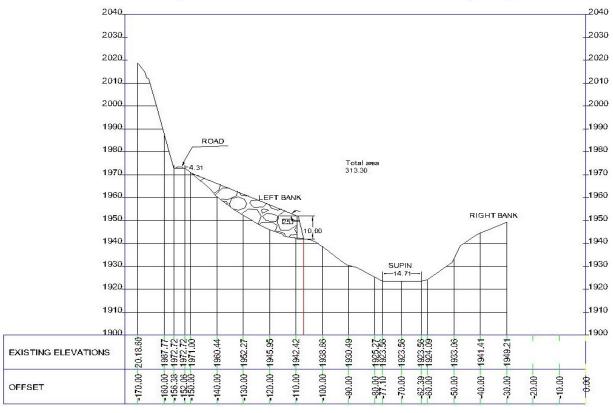

### MUCK DISPOSAL PLAN

Dumping site D-1
 Dumping Capacity- 65646 CUM
 Distance from HFL- 30 meters

X-SECTION AT CHAINAGE 00M FOR DUMPING SITE- 1 (JSHEP)

X-SECTION AT CHAINAGE 50M FOR DUMPING SITE- 1 (JSHEP)

X-SECTION AT CHAINAGE 175M FOR DUMPING SITE- 1 (JSHEP)

Topographical Contour Map of Dumping Site-01 (D-1)

 Dumping site D-2 Dumping Capacity- 129734 CUM Distance from HFL- 200 meters

X-SECTION AT CHAINAGE 150M FOR DUMPING SITE-2 (JSHEP)