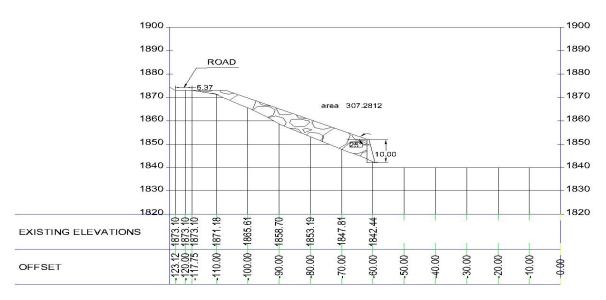

#### X-SECTION AT CHAINAGE 50M FOR DUMPING SITE-4 (JSHEP)

X-SECTION AT CHAINAGE 100M FOR DUMPING SITE- 4 (JSHEP)

X-SECTION AT CHAINAGE 158.86M FOR DUMPING SITE- 4 (JSHEP)

Topographical Contour Map of Dumping Site-04 (D-4)