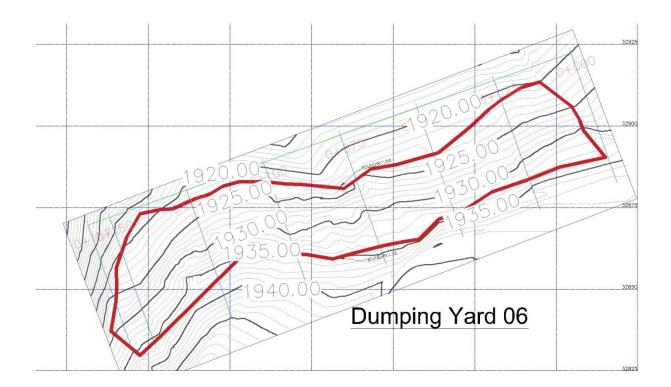

### X-SECTION AT CHAINAGE 150M FOR DUMPING SITE- 6 (JSHEP)

Topographical Contour Map of Dumping Site-06 (D-6)

CROSS SECTION OF RETAINING WALL