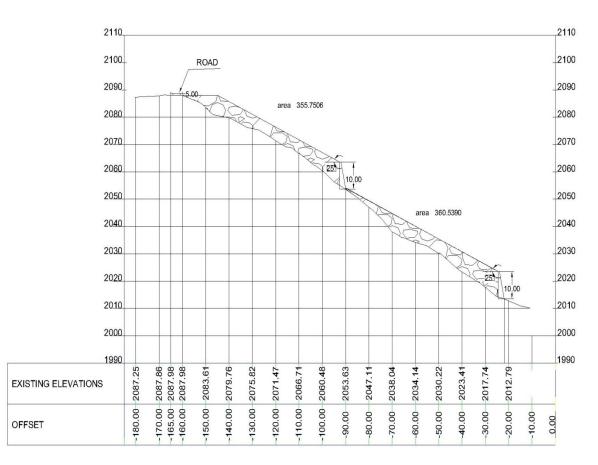

X-SECTION AT CHAINAGE 175M FOR DUMPING SITE- 1 (JSHEP)

Topographical Contour Map of Dumping Site-01 (D-1)

 Dumping site D-2 Dumping Capacity- 129734 CUM Distance from HFL- 200 meters

X-SECTION AT CHAINAGE 150M FOR DUMPING SITE-2 (JSHEP)

X-SECTION AT CHAINAGE 200M FOR DUMPING SITE- 2 (JSHEP)

X-SECTION AT CHAINAGE 325M FOR DUMPING SITE- 2 (JSHEP)

X-SECTION AT CHAINAGE 250M FOR DUMPING SITE- 2 (JSHEP)

 Dumping site D-3 Dumping Capacity- 22857 CUM Distance from HFL- 240 meters