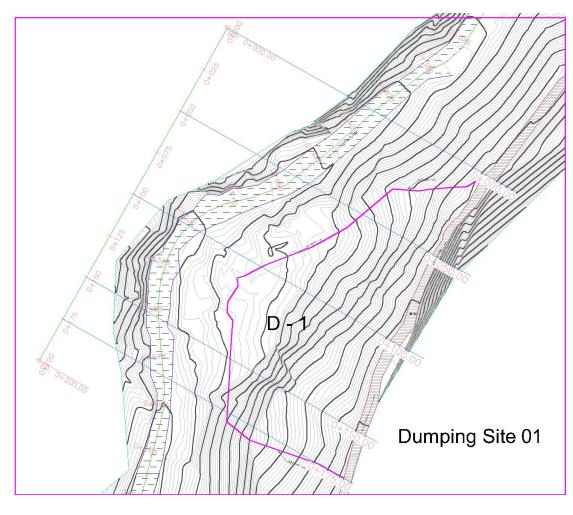

### MUCK DISPOSAL PLAN

Dumping site D-1
 Dumping Capacity- 65646 CUM
 Distance from HFL- 30 meters

X-SECTION AT CHAINAGE 00M FOR DUMPING SITE- 1 (JSHEP)

X-SECTION AT CHAINAGE 50M FOR DUMPING SITE- 1 (JSHEP)

X-SECTION AT CHAINAGE 175M FOR DUMPING SITE- 1 (JSHEP)

Topographical Contour Map of Dumping Site-01 (D-1)

 Dumping site D-2 Dumping Capacity- 129734 CUM Distance from HFL- 200 meters

X-SECTION AT CHAINAGE 150M FOR DUMPING SITE-2 (JSHEP)