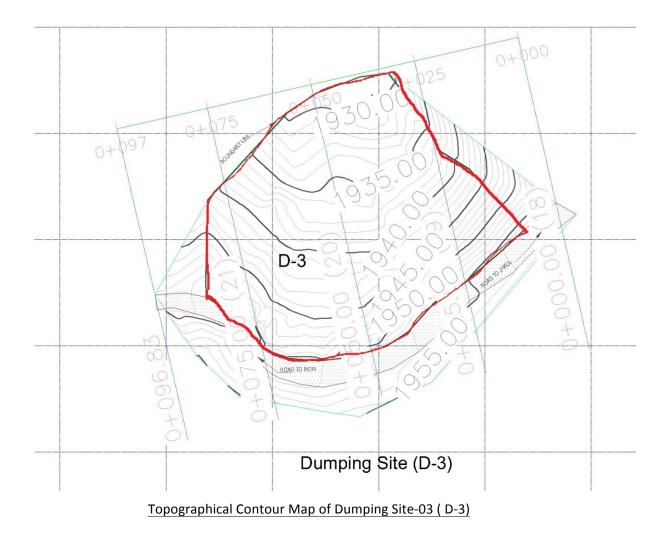

## X-SECTION AT CHAINAGE 00M FOR DUMPING SITE- 3 (JSHEP)

# X-SECTION AT CHAINAGE 25M FOR DUMPING SITE- 3 (JSHEP)

## X-SECTION AT CHAINAGE 75M FOR DUMPING SITE- 3 (JSHEP)

## X-SECTION AT CHAINAGE 50M FOR DUMPING SITE- 3 (JSHEP)

 Dumping site D-4 Dumping Capacity- 64189 CUM Distance from HFL- 250 meters