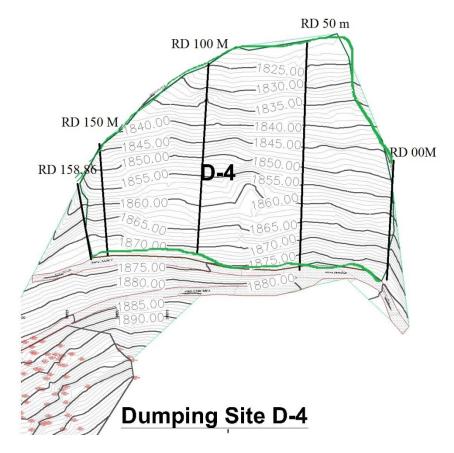

#### X-SECTION AT CHAINAGE 50M FOR DUMPING SITE-4 (JSHEP)

X-SECTION AT CHAINAGE 100M FOR DUMPING SITE- 4 (JSHEP)

X-SECTION AT CHAINAGE 158.86M FOR DUMPING SITE- 4 (JSHEP)

Topographical Contour Map of Dumping Site-04 (D-4)