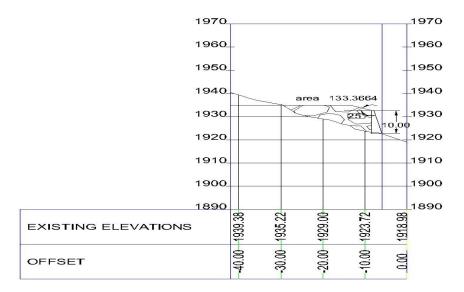

X-SECTION AT CHAINAGE 50M FOR DUMPING SITE- 6 (JSHEP)

X-SECTION AT CHAINAGE 100M FOR DUMPING SITE- 6 (JSHEP)

### X-SECTION AT CHAINAGE 150M FOR DUMPING SITE- 6 (JSHEP)

Topographical Contour Map of Dumping Site-06 (D-6)

CROSS SECTION OF RETAINING WALL