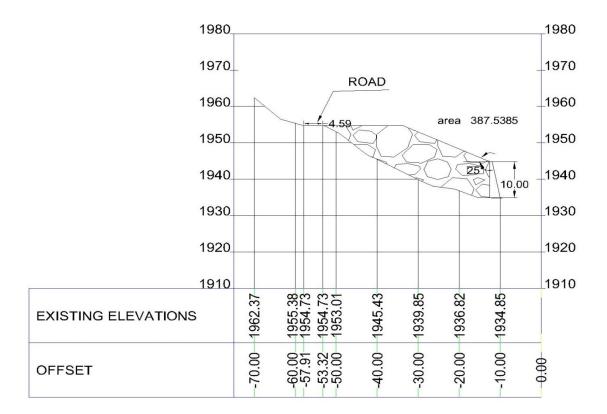

### MUCK DISPOSAL PLAN

Dumping site D-1
 Dumping Capacity- 65646 CUM
 Distance from HFL- 30 meters





X-SECTION AT CHAINAGE 00M FOR DUMPING SITE- 1 (JSHEP)

X-SECTION AT CHAINAGE 50M FOR DUMPING SITE- 1 (JSHEP)



X-SECTION AT CHAINAGE 175M FOR DUMPING SITE- 1 (JSHEP)



Topographical Contour Map of Dumping Site-01 (D-1)

 Dumping site D-2 Dumping Capacity- 129734 CUM Distance from HFL- 200 meters



X-SECTION AT CHAINAGE 150M FOR DUMPING SITE-2 (JSHEP)



X-SECTION AT CHAINAGE 200M FOR DUMPING SITE- 2 (JSHEP)



X-SECTION AT CHAINAGE 325M FOR DUMPING SITE- 2 (JSHEP)



X-SECTION AT CHAINAGE 250M FOR DUMPING SITE- 2 (JSHEP)



 Dumping site D-3 Dumping Capacity- 22857 CUM Distance from HFL- 240 meters



## X-SECTION AT CHAINAGE 00M FOR DUMPING SITE- 3 (JSHEP)



# X-SECTION AT CHAINAGE 25M FOR DUMPING SITE- 3 (JSHEP)

## X-SECTION AT CHAINAGE 75M FOR DUMPING SITE- 3 (JSHEP)



## X-SECTION AT CHAINAGE 50M FOR DUMPING SITE- 3 (JSHEP)





 Dumping site D-4 Dumping Capacity- 64189 CUM Distance from HFL- 250 meters



#### -SECTION AT CHAINAGE 00 M FOR DUMPING SITE- 4 (JSHEP)



#### X-SECTION AT CHAINAGE 50M FOR DUMPING SITE-4 (JSHEP)



X-SECTION AT CHAINAGE 100M FOR DUMPING SITE- 4 (JSHEP)







X-SECTION AT CHAINAGE 158.86M FOR DUMPING SITE- 4 (JSHEP)



Topographical Contour Map of Dumping Site-04 (D-4)

5. Dumping site D-5 Dumping Capacity- 107857 CUM Distance from HFL- 85 meters



#### X-SECTION AT CHAINAGE 00M FOR DUMPING SITE- 5 (JSHEP)



#### X-SECTION AT CHAINAGE 50M FOR DUMPING SITE- 5 (JSHEP)





## X-SECTION AT CHAINAGE 100M FOR D