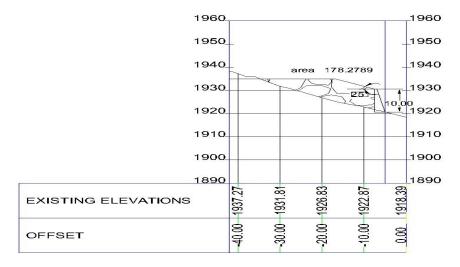

## X-SECTION AT CHAINAGE 00M FOR DUMPING SITE- 3 (JSHEP)

# X-SECTION AT CHAINAGE 25M FOR DUMPING SITE- 3 (JSHEP)