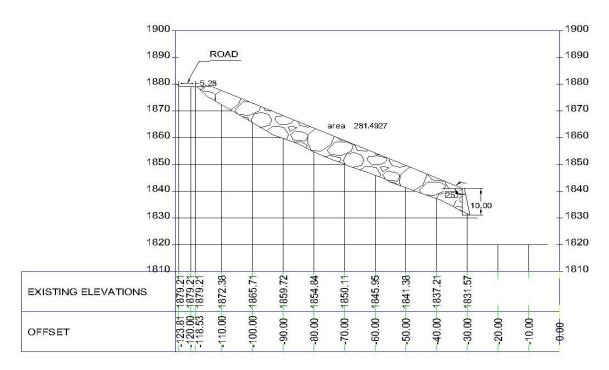

5. Dumping site D-5 Dumping Capacity- 107857 CUM Distance from HFL- 85 meters

#### X-SECTION AT CHAINAGE 00M FOR DUMPING SITE- 5 (JSHEP)

#### X-SECTION AT CHAINAGE 50M FOR DUMPING SITE- 5 (JSHEP)

## X-SECTION AT CHAINAGE 100M FOR DUMPING SITE- 5 (JSHEP)

Topographical Contour Map of Dumping Site-05 ( D-5)

Dumping site D-6
 Dumping Capacity- 18769 CUM
 Distance from HFL- 520 meters

X-SECTION AT CHAINAGE 05M FOR DUMPING SITE- 6 (JSHEP)