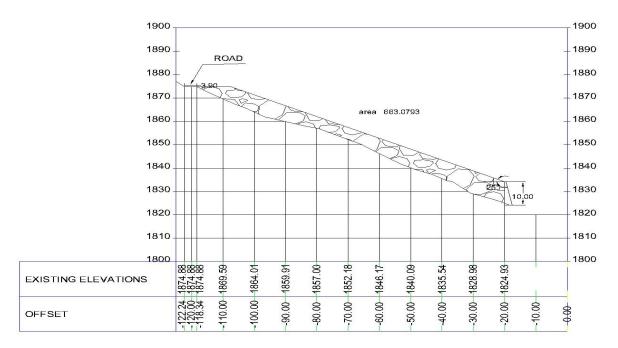

acity- 129734 CUM Distance from HFL- 200 meters



X-SECTION AT CHAINAGE 150M FOR DUMPING SITE-2 (JSHEP)



X-SECTION AT CHAINAGE 200M FOR DUMPING SITE- 2 (JSHEP)



X-SECTION AT CHAINAGE 325M FOR DUMPING SITE- 2 (JSHEP)



X-SECTION AT CHAINAGE 250M FOR DUMPING SITE- 2 (JSHEP)



 Dumping site D-3 Dumping Capacity- 22857 CUM Distance from HFL- 240 meters



## X-SECTION AT CHAINAGE 00M FOR DUMPING SITE- 3 (JSHEP)



# X-SECTION AT CHAINAGE 25M FOR DUMPING SITE- 3 (JSHEP)

## X-SECTION AT CHAINAGE 75M FOR DUMPING SITE- 3 (JSHEP)



## X-SECTION AT CHAINAGE 50M FOR DUMPING SITE- 3 (JSHEP)





 Dumping site D-4 Dumping Capacity- 64189 CUM Distance from HFL- 250 meters



#### -SECTION AT CHAINAGE 00 M FOR DUMPING SITE- 4 (JSHEP)



#### X-SECTION AT CHAINAGE 50M FOR DUMPING SITE-4 (JSHEP)



X-SECTION AT CHAINAGE 100M FOR DUMPING SITE- 4 (JSHEP)







X-SECTION AT CHAINAGE 158.86M FOR DUMPING SITE- 4 (JSHEP)



Topographical Contour Map of Dumping Site-04 (D-4)

5. Dumping site D-5 Dumping Capacity- 107857 CUM Distance from HFL- 85 meters



#### X-SECTION AT CHAINAGE 00M FOR DUMPING SITE- 5 (JSHEP)



#### X-SECTION AT CHAINAGE 50M FOR DUMPING SITE- 5 (JSHEP)





## X-SECTION AT CHAINAGE 100M FOR DUMPING SITE- 5 (JSHEP)





Topographical Contour Map of Dumping Site-05 ( D-5)

Dumping site D-6
 Dumping Capacity- 18769 CUM
 Distance from HFL- 520 meters



X-SECTION AT CHAINAGE 05M FOR DUMPING SITE- 6 (JSHEP)



X-SECTION AT CHAINAGE 50M FOR DUMPING SITE- 6 (JSHEP)



X-SECTION AT CHAINAGE 100M FOR DUMPING SITE- 6 (JSHEP)





### X-SECTION AT CHAINAGE 150M FOR DUMPING SIT