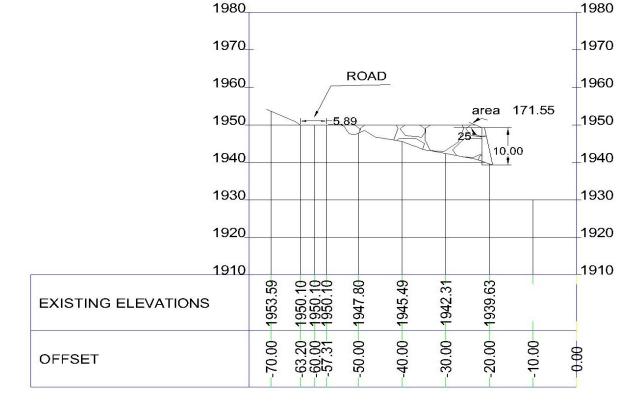

## X-SECTION AT CHAINAGE 50M FOR DUMPING SITE- 3 (JSHEP)

 Dumping site D-4 Dumping Capacity- 64189 CUM Distance from HFL- 250 meters