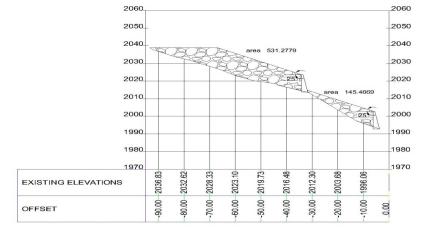

X-SECTION AT CHAINAGE 200M FOR DUMPING SITE- 2 (JSHEP)

X-SECTION AT CHAINAGE 325M FOR DUMPING SITE- 2 (JSHEP)

X-SECTION AT CHAINAGE 250M FOR DUMPING SITE- 2 (JSHEP)

 Dumping site D-3 Dumping Capacity- 22857 CUM Distance from HFL- 240 meters