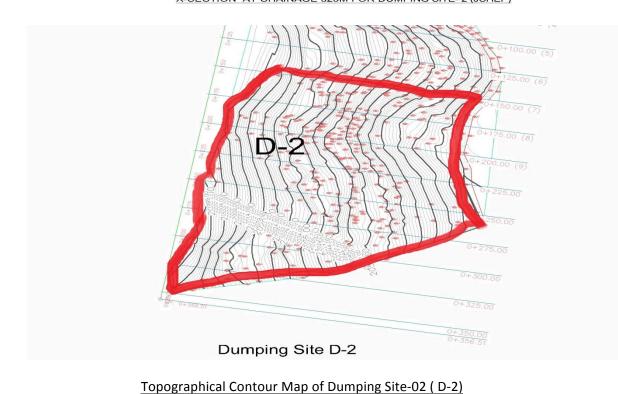

X-SECTION AT CHAINAGE 200M FOR DUMPING SITE- 2 (JSHEP)

X-SECTION AT CHAINAGE 325M FOR DUMPING SITE- 2 (JSHEP)

X-SECTION AT CHAINAGE 250M FOR DUMPING SITE- 2 (JSHEP)

 Dumping site D-3 Dumping Capacity- 22857 CUM Distance from HFL- 240 meters