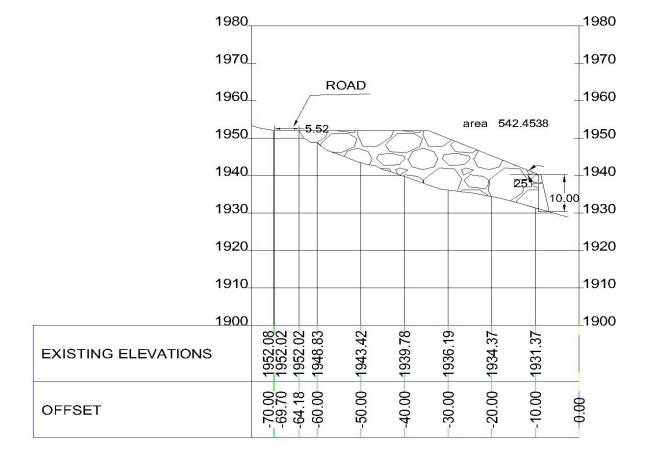

## X-SECTION AT CHAINAGE 00M FOR DUMPING SITE- 3 (JSHEP)

# X-SECTION AT CHAINAGE 25M FOR DUMPING SITE- 3 (JSHEP)

## X-SECTION AT CHAINAGE 75M FOR DUMPING SITE- 3 (JSHEP)

## X-SECTION AT CHAINAGE 50M FOR DUMPING SITE- 3 (JSHEP)

 Dumping site D-4 Dumping Capacity- 64189 CUM Distance from HFL- 250 meters