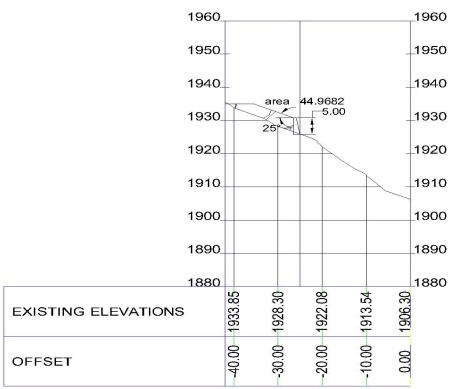

X-SECTION AT CHAINAGE 50M FOR DUMPING SITE- 6 (JSHEP)

X-SECTION AT CHAINAGE 100M FOR DUMPING SITE- 6 (JSHEP)

### X-SECTION AT CHAINAGE 150M FOR DUMPING SITE- 6 (JSHEP)

Topographical Contour Map of Dumping Site-06 (D-6)

CROSS SECTION OF RETAINING WALL