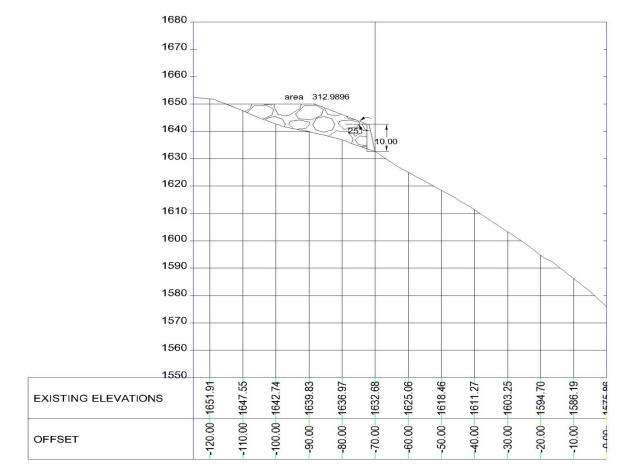

#### X-SECTION AT CHAINAGE 50M FOR DUMPING SITE-4 (JSHEP)

X-SECTION AT CHAINAGE 100M FOR DUMPING SITE- 4 (JSHEP)

X-SECTION AT CHAINAGE 158.86M FOR DUMPING SITE- 4 (JSHEP)

Topographical Contour Map of Dumping Site-04 (D-4)