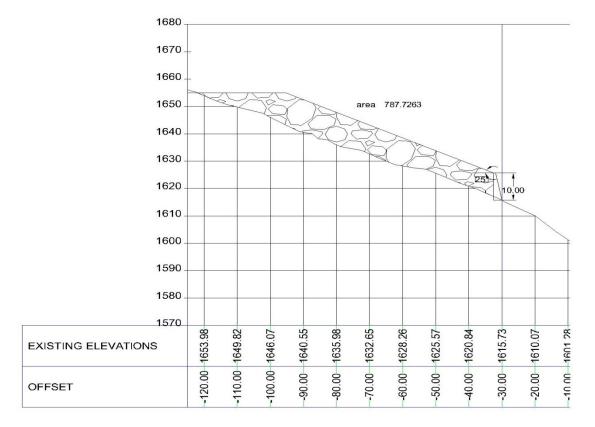

5. Dumping site D-5 Dumping Capacity- 107857 CUM Distance from HFL- 85 meters

#### X-SECTION AT CHAINAGE 00M FOR DUMPING SITE- 5 (JSHEP)

#### X-SECTION AT CHAINAGE 50M FOR DUMPING SITE- 5 (JSHEP)

## X-SECTION AT CHAINAGE 100M FOR DUMPING SITE- 5 (JSHEP)

Topographical Contour Map of Dumping Site-05 ( D-5)

Dumping site D-6
 Dumping Capacity- 18769 CUM
 Distance from HFL- 520 meters

X-SECTION AT CHAINAGE 05M FOR DUMPING SITE- 6 (JSHEP)