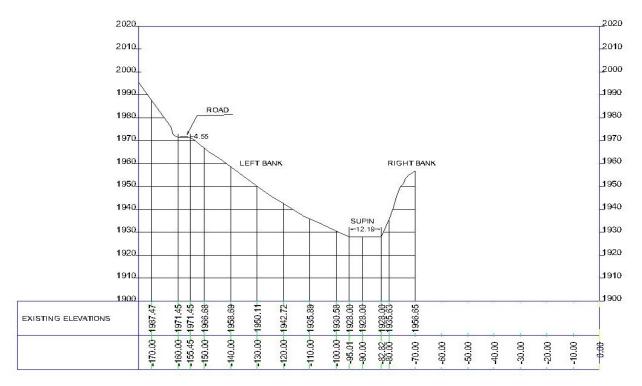

### MUCK DISPOSAL PLAN

Dumping site D-1
 Dumping Capacity- 65646 CUM
 Distance from HFL- 30 meters

X-SECTION AT CHAINAGE 00M FOR DUMPING SITE- 1 (JSHEP)

X-SECTION AT CHAINAGE 50M FOR DUMPING SITE- 1 (JSHEP)