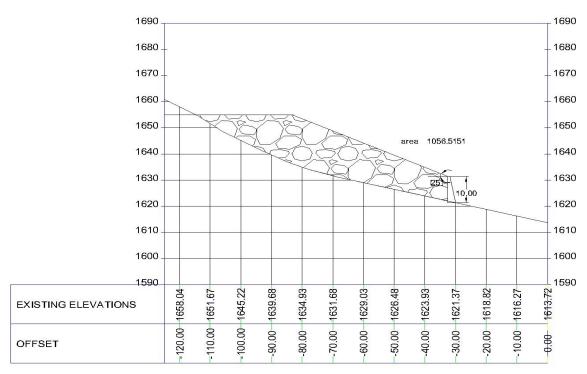

UMPING SITE- 2 (JSHEP)



 Dumping site D-3 Dumping Capacity- 22857 CUM Distance from HFL- 240 meters



## X-SECTION AT CHAINAGE 00M FOR DUMPING SITE- 3 (JSHEP)



# X-SECTION AT CHAINAGE 25M FOR DUMPING SITE- 3 (JSHEP)

## X-SECTION AT CHAINAGE 75M FOR DUMPING SITE- 3 (JSHEP)



## X-SECTION AT CHAINAGE 50M FOR DUMPING SITE- 3 (JSHEP)





 Dumping site D-4 Dumping Capacity- 64189 CUM Distance from HFL- 250 meters



#### -SECTION AT CHAINAGE 00 M FOR DUMPING SITE- 4 (JSHEP)



#### X-SECTION AT CHAINAGE 50M FOR DUMPING SITE-4 (JSHEP)



X-SECTION AT CHAINAGE 100M FOR DUMPING SITE- 4 (JSHEP)







X-SECTION AT CHAINAGE 158.86M FOR DUMPING SITE- 4 (JSHEP)



Topographical Contour Map of Dumping Site-04 (D-4)

5. Dumping site D-5 Dumping Capacity- 107857 CUM Distance from HFL- 85 meters



#### X-SECTION AT CHAINAGE 00M FOR DUMPING SITE- 5 (JSHEP)



#### X-SECTION AT CHAINAGE 50M FOR DUMPING SITE- 5 (JSHEP)





## X-SECTION AT CHAINAGE 100M FOR DUMPING SITE- 5 (JSHEP)





Topographical Contour Map of Dumping Site-05 ( D-5)

Dumping site D-6
 Dumping Capacity- 18769 CUM
 Distance from HFL- 520 meters



X-SECTION AT CHAINAGE 05M FOR DUMPING SITE- 6 (JSHEP)



X-SECTION AT CHAINAGE 50M FOR DUMPING SITE- 6 (JSHEP)



X-SECTION AT CHAINAGE 100M FOR DUMPING SITE- 6 (JSHEP)





### X-SECTION AT CHAINAGE 150M FOR DUMPING SITE- 6 (JSHEP)





Topographical Contour Map of Dumping Site-06 (D-6)



CROSS SECTION OF RETAINING WALL