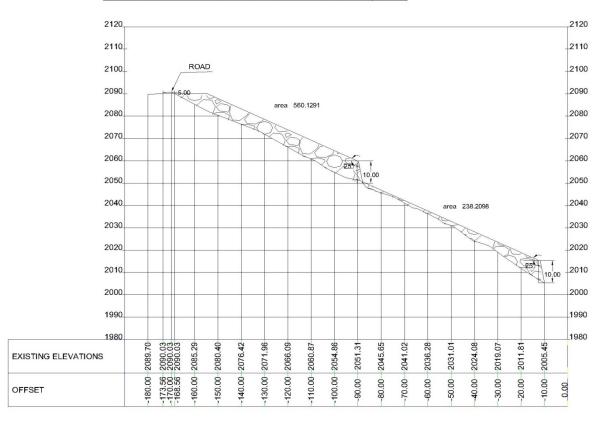

X-SECTION AT CHAINAGE 175M FOR DUMPING SITE- 1 (JSHEP)

Topographical Contour Map of Dumping Site-01 (D-1)

 Dumping site D-2 Dumping Capacity- 129734 CUM Distance from HFL- 200 meters

X-SECTION AT CHAINAGE 150M FOR DUMPING SITE-2 (JSHEP)

X-SECTION AT CHAINAGE 200M FOR DUMPING SITE- 2 (JSHEP)

X-SECTION AT CHAINAGE 325M FOR DUMPING SITE- 2 (JSHEP)

X-SECTION AT CHAINAGE 250M FOR DUMPING SITE- 2 (JSHEP)

 Dumping site D-3 Dumping Capacity- 22857 CUM Distance from HFL- 240 meters