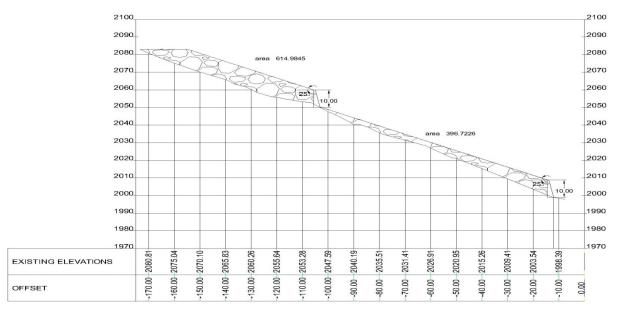

### MUCK DISPOSAL PLAN

Dumping site D-1
 Dumping Capacity- 65646 CUM
 Distance from HFL- 30 meters

X-SECTION AT CHAINAGE 00M FOR DUMPING SITE- 1 (JSHEP)

X-SECTION AT CHAINAGE 50M FOR DUMPING SITE- 1 (JSHEP)