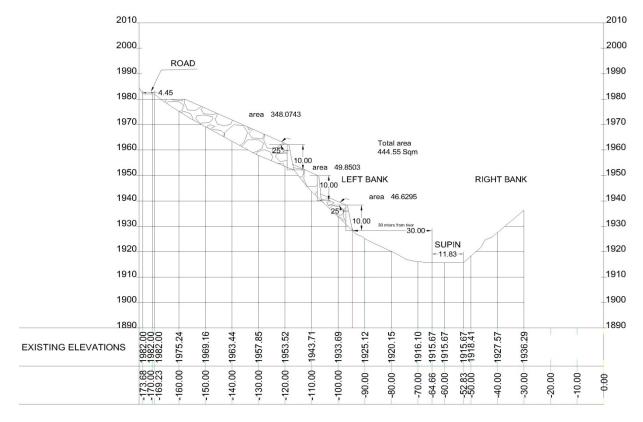

X-SECTION AT CHAINAGE 175M FOR DUMPING SITE- 1 (JSHEP)

Topographical Contour Map of Dumping Site-01 (D-1)

 Dumping site D-2 Dumping Capacity- 129734 CUM Distance from HFL- 200 meters

X-SECTION AT CHAINAGE 150M FOR DUMPING SITE-2 (JSHEP)