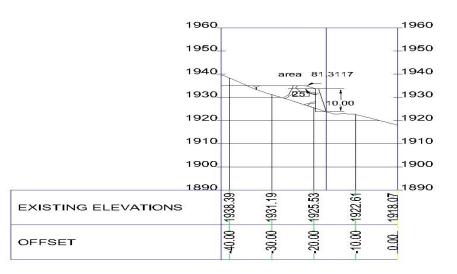

64189 CUM Distance from HFL- 250 meters



#### -SECTION AT CHAINAGE 00 M FOR DUMPING SITE- 4 (JSHEP)



#### X-SECTION AT CHAINAGE 50M FOR DUMPING SITE-4 (JSHEP)



X-SECTION AT CHAINAGE 100M FOR DUMPING SITE- 4 (JSHEP)







X-SECTION AT CHAINAGE 158.86M FOR DUMPING SITE- 4 (JSHEP)



Topographical Contour Map of Dumping Site-04 (D-4)

5. Dumping site D-5 Dumping Capacity- 107857 CUM Distance from HFL- 85 meters



#### X-SECTION AT CHAINAGE 00M FOR DUMPING SITE- 5 (JSHEP)



#### X-SECTION AT CHAINAGE 50M FOR DUMPING SITE- 5 (JSHEP)





## X-SECTION AT CHAINAGE 100M FOR DUMPING SITE- 5 (JSHEP)





Topographical Contour Map of Dumping Site-05 ( D-5)

Dumping site D-6
 Dumping Capacity- 18769 CUM
 Distance from HFL- 520 meters



X-SECTION AT CHAINAGE 05M FOR DUMPING SITE- 6 (JSHEP)



X-SECTION AT CHAINAGE 50M FOR DUMPING SITE- 6 (JSHEP)



X-SECTION AT CHAINAGE 100M FOR DUMPING SITE- 6 (JSHEP)





### X-SECTION AT CHAINAGE 150M FOR DUMPING SITE- 6 (JSHEP)





Topographical Contour Map of Dumping Site-06 (D-6)



CROSS SECTION OF RETAINING WALL