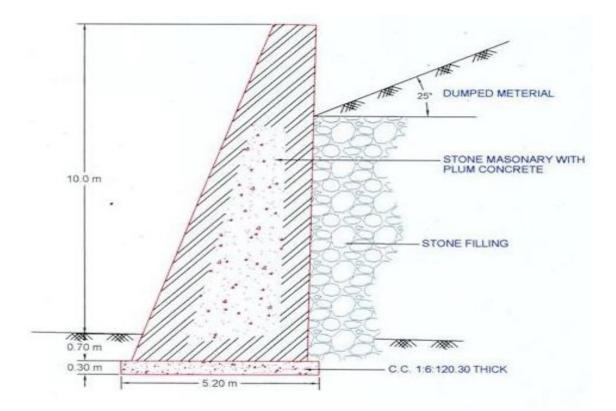

### X-SECTION AT CHAINAGE 150M FOR DUMPING SITE- 6 (JSHEP)

Topographical Contour Map of Dumping Site-06 (D-6)

CROSS SECTION OF RETAINING WALL