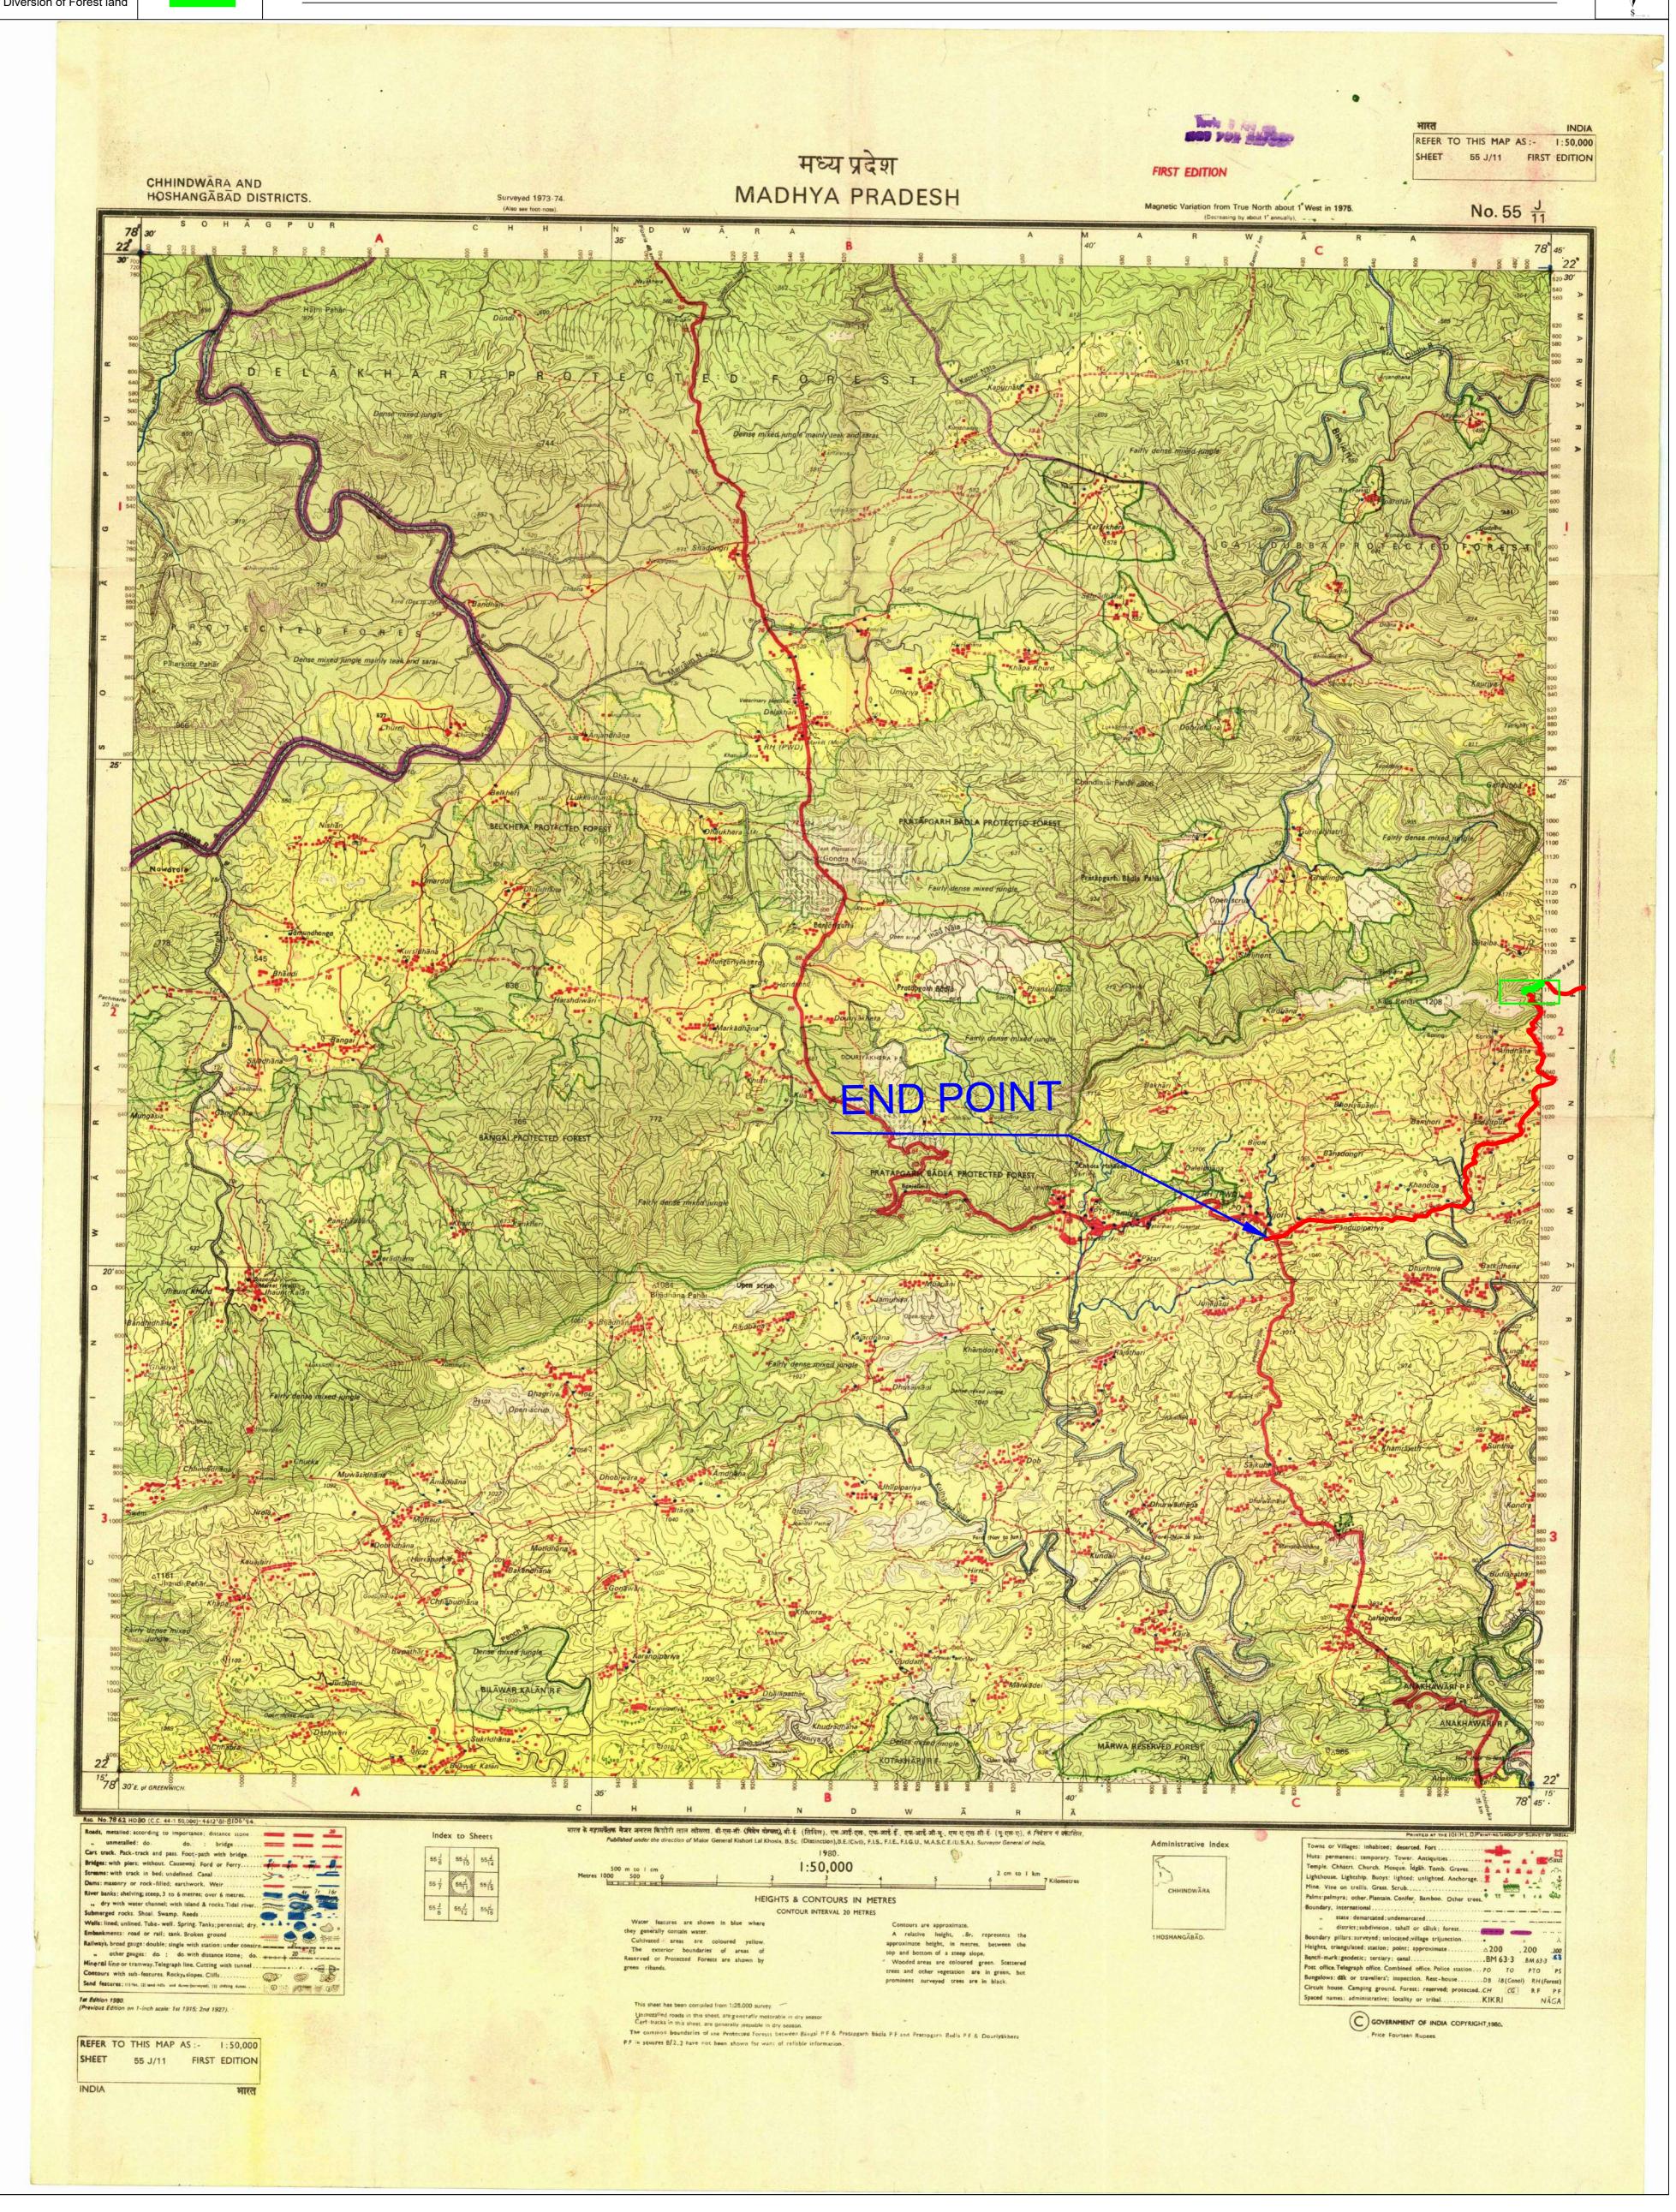

छिंदवाङा, दिनांक 19/07/2023

प्रति.

/वनमण्डलाधिकारी, पूर्व/पश्चिम क्षेत्र (सामान्य) वनमण्डल, छिंदवाड़ा (म.प्र.)

विषय:-छिंदवाड़ा जिले में ए.डी.बी.-6/7 योजना के अंतर्गत हर्रर्ड्-बिजोरी मार्ग (राज्य राजमार्ग क्रमांक-41) कुल लंबाई-72.73 किमी. के उन्नयन/निर्माण हेतु कार्य में प्रयुक्त होने वाली 6.372 हेक्टेयर वन भूमि म.प्र. सङ्क विकास निगम को देने बाबत्। (ऑनलान प्रकरण த. FP/MP/ROAD/124534/2021)।

विषय :

छिन्दवाड़ा जिले में ए.डी.बी. - 6/7 योजना के अंतर्गत हर्रई बिजोरी मार्ग (राज्य

मार्ग कं. 41) के संवंध में।

संदर्भ :

आपका पत्र कं. 289 / ए.डी.बी.-06 / एम.पी.आर.डी.सी / 2023 छिन्दवाड़ा

दिनांक 13.07.2023

विषय:-एशियन विकास बैंक की सहायता से राज्य के राजमार्गों के उन्नयन हेतु परियोजना "Madhya Pradesh Road Development Programme-"VI & VII" की प्रशासकीय स्वीकृति बाबत।

संदर्भ:- आपकी टीप क्रमांक 3278/पी.ए./एम.डी.एम.आर.डी.सी/2017 दिनांक 08-12-2017

🖎 विषय :

छिन्दवाड़ा जिले में ए.डी.बी. - 6/7 योजना के अंतर्गत हर्रई विजोरी मार्ग (राज्य

मार्ग कं. 41) के संबंध में।

संदर्भ :

आपका पत्र कं. 289 / ए.डी.बी.-06 / एम.पी.आर.डी.सी / 2023 छिन्दवाड़ा

दिनांक 13.07.2023