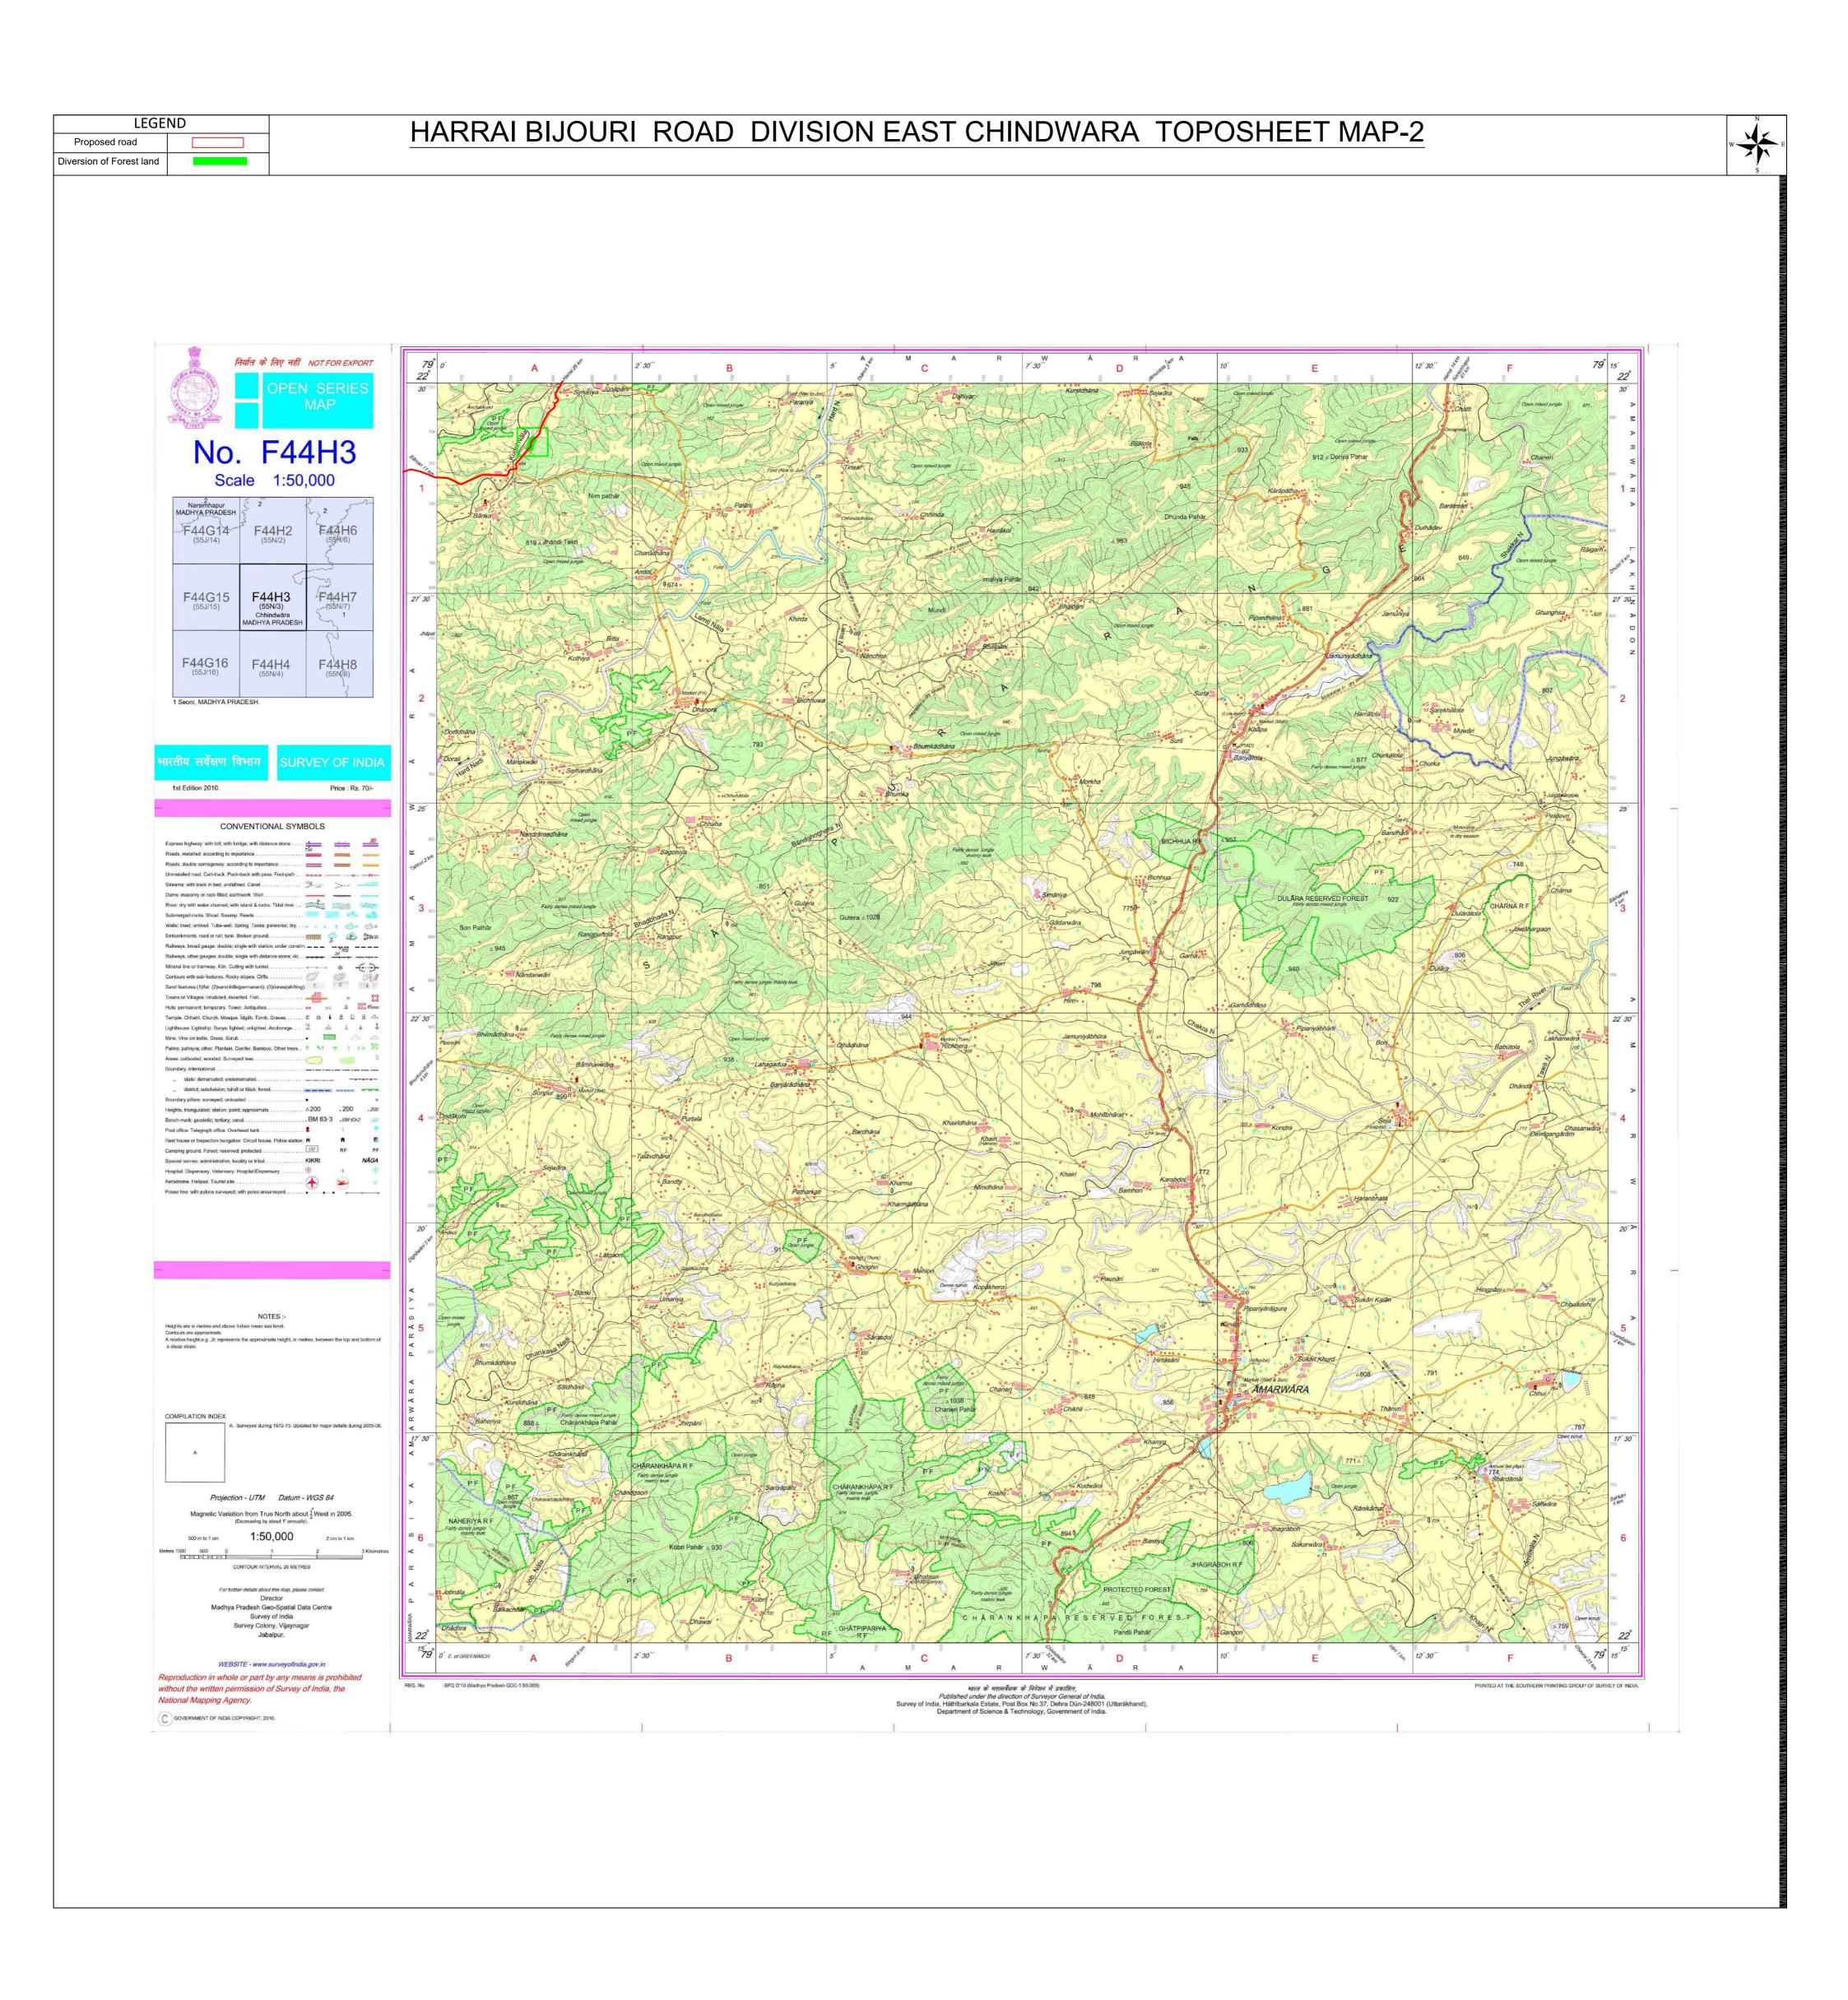

छिंदवाङा, दिनांक 19/07/2023

प्रति.

/वनमण्डलाधिकारी, पूर्व/पश्चिम क्षेत्र (सामान्य) वनमण्डल, छिंदवाड़ा (म.प्र.)

विषय:-छिंदवाड़ा जिले में ए.डी.बी.-6/7 योजना के अंतर्गत हर्रर्ड्-बिजोरी मार्ग (राज्य राजमार्ग क्रमांक-41) कुल लंबाई-72.73 किमी. के उन्नयन/निर्माण हेतु कार्य में प्रयुक्त होने वाली 6.372 हेक्टेयर वन भूमि म.प्र. सङ्क विकास निगम को देने बाबत्। (ऑनलान प्रकरण த. FP/MP/ROAD/124534/2021)।

संदर्भः-1. आपका पत्र क्र./मा.चि./२०२३/१४५० छिन्दवाड़ा दिनांक १३/०७/२०२३ ।

2. प्रधान मुख्य वन संरक्षक (कक्ष भू-प्रबंध), सतपुड़ा भवन भोपाल का पत्र क्र./एफ5/ 1140/2022/10-11/3104 दिनांक 12/07/2023।

उपरोक्त विषयान्तर्गत एवं संदर्भित पत्र के तारतम्य में लेख है कि भारत सरकार, पर्यावरण, वन एवं जलवायु परिवर्तन मंत्रालय, भोपाल ने विषयांतिकत प्रकरण की सैद्धांतिक स्वीकृति जारी करने के पूर्व 8 बिन्दुओं पर जानकारी चाही गई है, जिसके अन्तर्गत विभाग से संबंधित जानकारी निम्नानुसार 言:-

| S.N. | Query                                                                                                                         | Reply                                                                                                                              |  |  |
|------|-------------------------------------------------------------------------------------------------------------------------------|------------------------------------------------------------------------------------------------------------------------------------|--|--|
| 1.   | Administrative approval of the project shall be submitted.                                                                    | Administrative approval letter (Copy Attached)                                                                                     |  |  |
| 2.   | Some part of forest area are not demarcated in KML file. The needs rectification clarification.                               | Uploaded                                                                                                                           |  |  |
| 3.   | When was the road constructed? Documentary evidence of existence of the prior to 1980 shall be submitted.                     | Documentary evidence of existence of road prior to 1980 is attached.                                                               |  |  |
| 4.   | Full KML file of layout plan of forest area and non-<br>forest area (full project KML file) shall be submitted /<br>uploaded. | Uploaded                                                                                                                           |  |  |
| 5.   | Justification for location of the project in forest land (counter signed by DFO) shall be submitted/uploaded.                 | वन विभाग से संबंधित।                                                                                                               |  |  |
| 6.   | No objection certificates of concerned department (Railway, WRD, TI, Etc.) Shall be submitted.                                | As there is no Railway line and transmission line between Harrai to Bijori Road and no WRD projects therefore NOC is not required. |  |  |

#### कार्यालय – संभागीय प्रवंधक

व्ही.आई.पी, (सरकुलर) रोड, फॉरेस्ट कॉलोनी छिन्दवाड़ा (म.प्र.) पिन 480001, फोन नं-. 07162-292624

Email: dm-chhindwara@mp.gov.in

CIN: U45203MP2004SG016758

| S.N. | Query                                                                                                                   | Reply                                                                                                          |
|------|-------------------------------------------------------------------------------------------------------------------------|----------------------------------------------------------------------------------------------------------------|
| 7.   | Detailed muck calculation and disposal scheme as approved by concerned DFO shall be submitted.                          | 2x6.37x1000x(4.15+3.15)/2x0.50<br>= 23250 Cum<br>परियोजना अंतर्गत वन भूमि में खुदाई                            |
|      |                                                                                                                         | से निकलने वाली उपयोगी मिट्टी का<br>उपयोग Embankment वनाने में किया<br>जायेगा तथा अनुपयोगी मिट्टी को सड़क       |
|      |                                                                                                                         | के किराने निचले भाग में समतलीकरण<br>में उपयोग किया जायेगा।                                                     |
| 8.   | Component wise breakup of land required and component wise area calculation with the layout plan is shall be submitted. | ऑनलाइन आवेदन के विन्दु क्र. B-2.4<br>में जानकारी दी गई है। चाही गई वन<br>भूमि मार्ग उन्नयन/निर्माण हेतु ही है। |