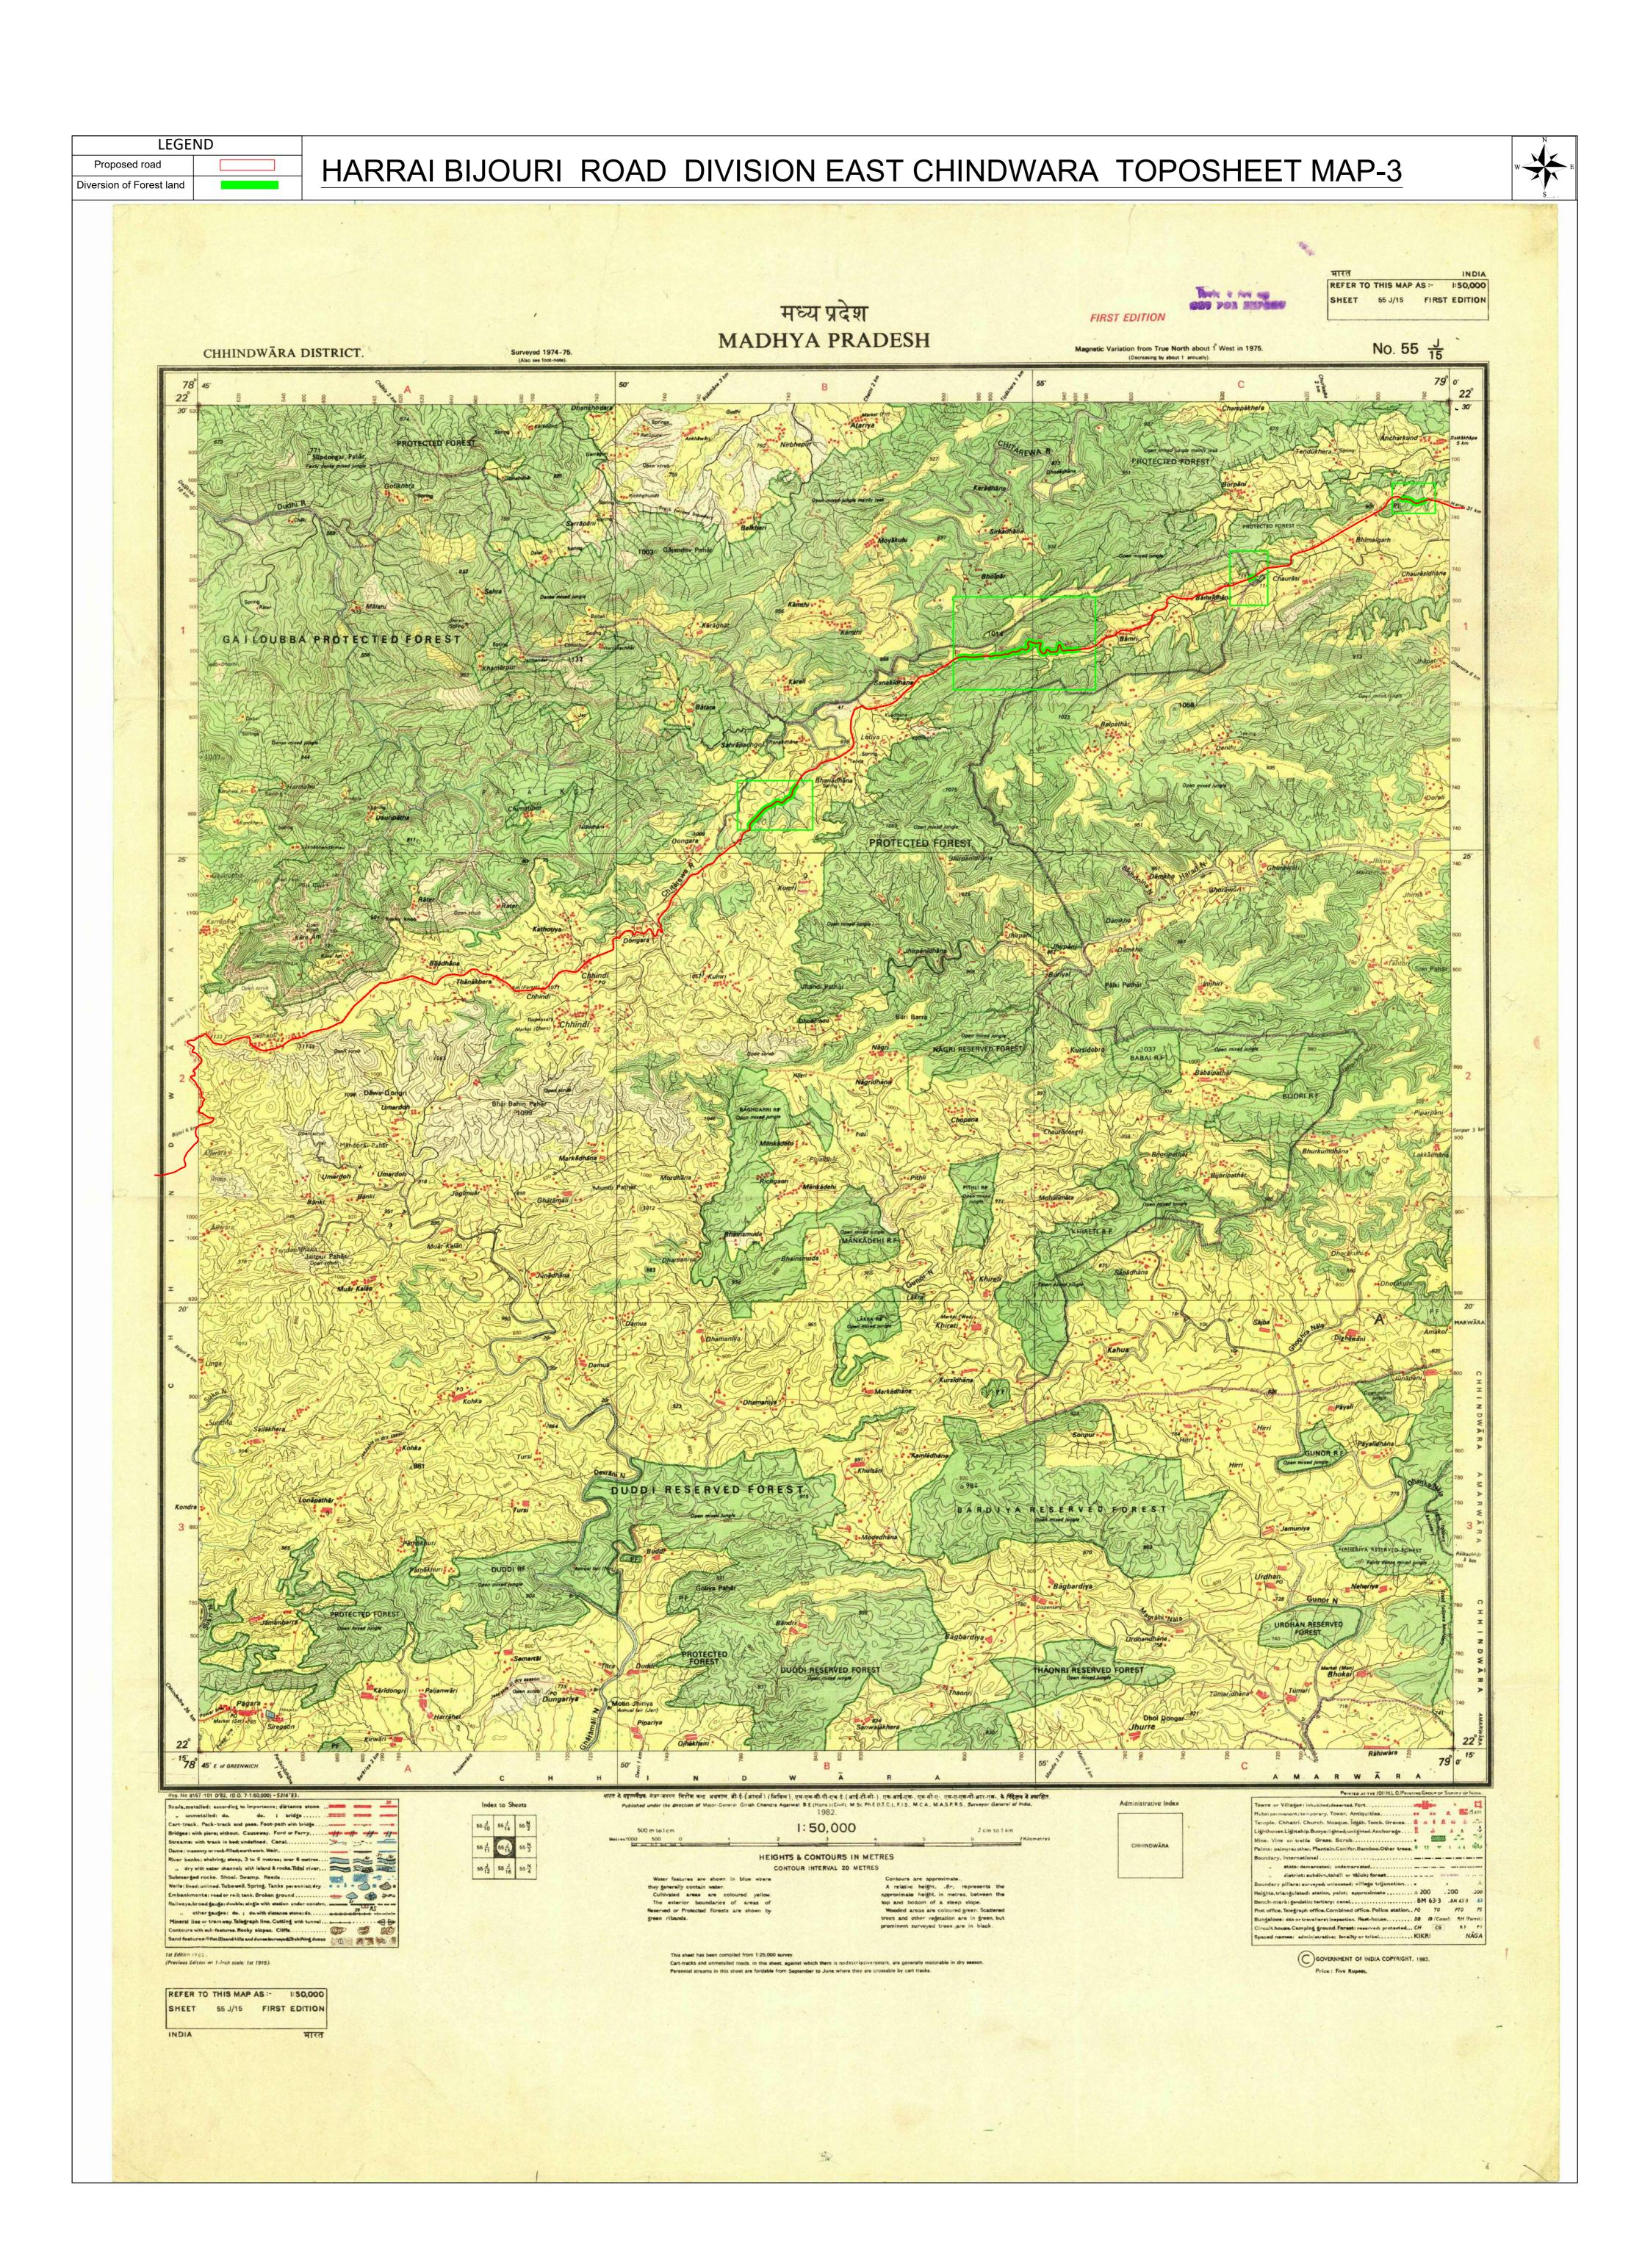

छिंदवाङा, दिनांक 19/07/2023

प्रति.

/वनमण्डलाधिकारी, पूर्व/पश्चिम क्षेत्र (सामान्य) वनमण्डल, छिंदवाड़ा (म.प्र.)

विषय:-छिंदवाड़ा जिले में ए.डी.बी.-6/7 योजना के अंतर्गत हर्रर्ड्-बिजोरी मार्ग (राज्य राजमार्ग क्रमांक-41) कुल लंबाई-72.73 किमी. के उन्नयन/निर्माण हेतु कार्य में प्रयुक्त होने वाली 6.372 हेक्टेयर वन भूमि म.प्र. सङ्क विकास निगम को देने बाबत्। (ऑनलान प्रकरण த. FP/MP/ROAD/124534/2021)।

विषय :

छिन्दवाड़ा जिले में ए.डी.बी. - 6/7 योजना के अंतर्गत हर्रई बिजोरी मार्ग (राज्य

मार्ग कं. 41) के संवंध में।

संदर्भ :

आपका पत्र कं. 289 / ए.डी.बी.-06 / एम.पी.आर.डी.सी / 2023 छिन्दवाड़ा

दिनांक 13.07.2023

विषय:-एशियन विकास बैंक की सहायता से राज्य के राजमार्गों के उन्नयन हेतु परियोजना "Madhya Pradesh Road Development Programme-"VI & VII" की प्रशासकीय स्वीकृति बाबत।

संदर्भ:- आपकी टीप क्रमांक 3278/पी.ए./एम.डी.एम.आर.डी.सी/2017 दिनांक 08-12-2017

🖎 विषय :

छिन्दवाड़ा जिले में ए.डी.बी. - 6/7 योजना के अंतर्गत हर्रई विजोरी मार्ग (राज्य

मार्ग कं. 41) के संबंध में।

संदर्भ :

आपका पत्र कं. 289 / ए.डी.बी.-06 / एम.पी.आर.डी.सी / 2023 छिन्दवाड़ा

दिनांक 13.07.2023