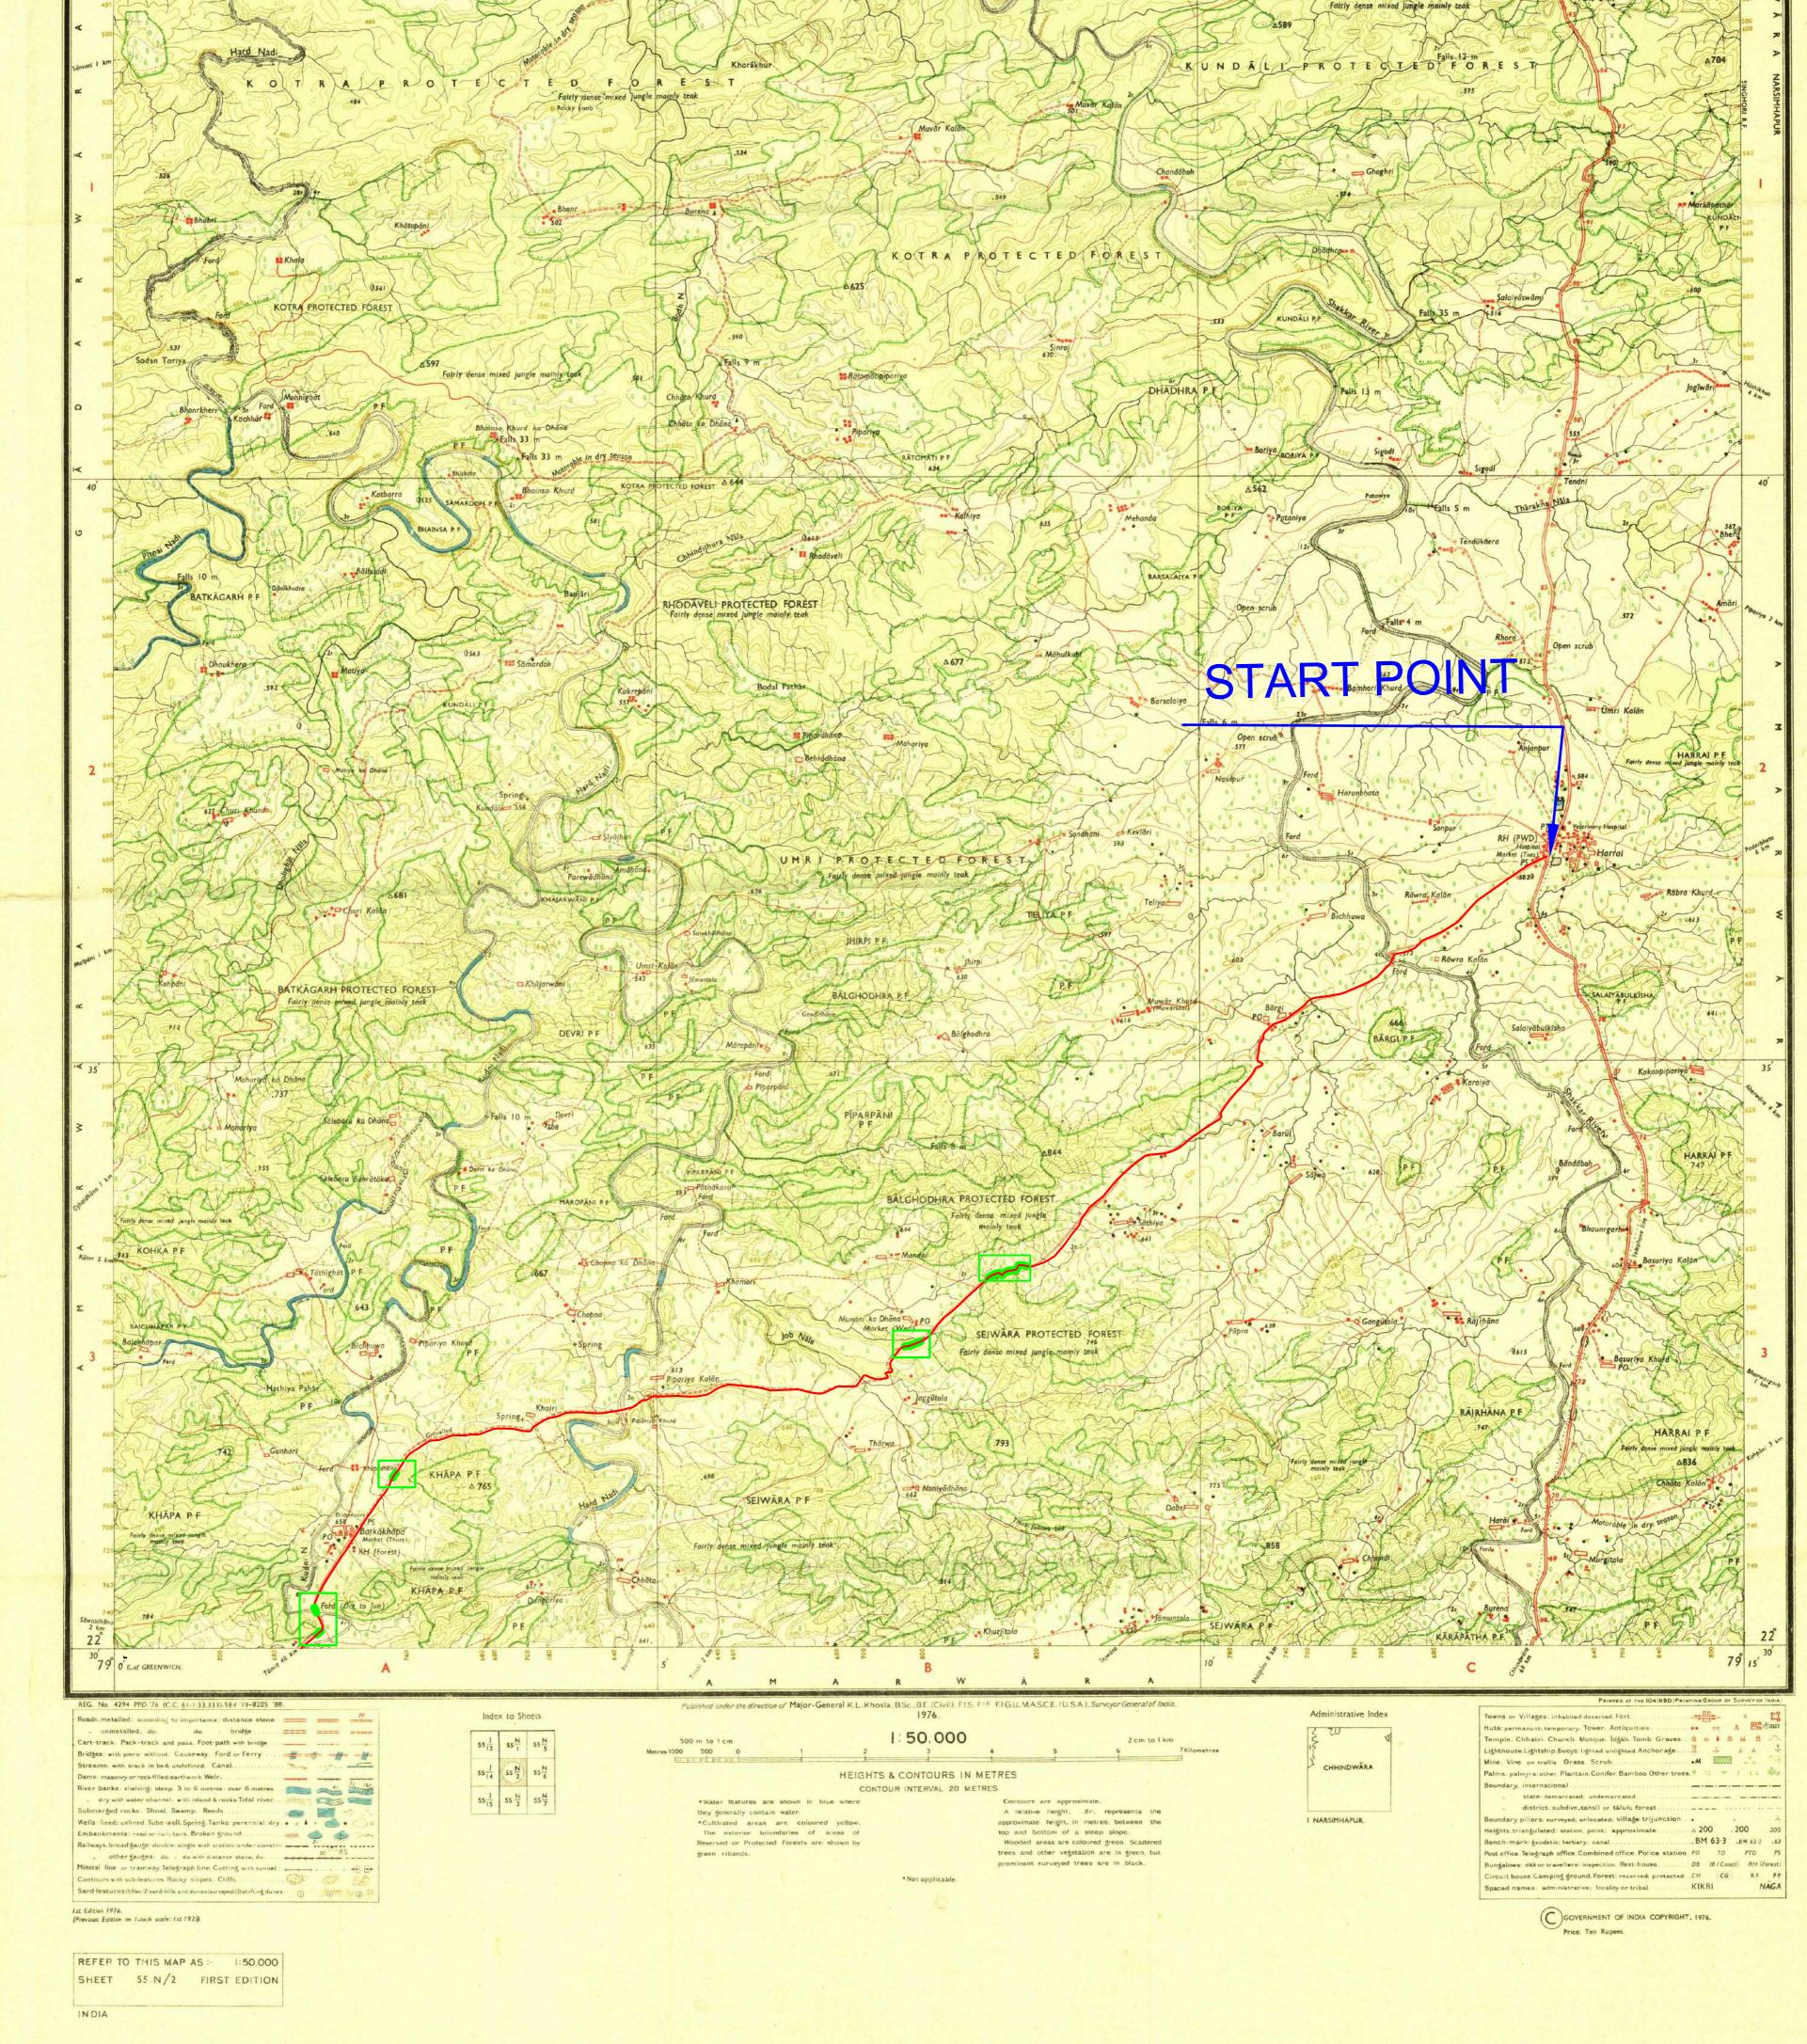

छिंदवाङा, दिनांक 19/07/2023

प्रति.

/वनमण्डलाधिकारी, पूर्व/पश्चिम क्षेत्र (सामान्य) वनमण्डल, छिंदवाड़ा (म.प्र.)

विषय:-छिंदवाड़ा जिले में ए.डी.बी.-6/7 योजना के अंतर्गत हर्रर्ड्-बिजोरी मार्ग (राज्य राजमार्ग क्रमांक-41) कुल लंबाई-72.73 किमी. के उन्नयन/निर्माण हेतु कार्य में प्रयुक्त होने वाली 6.372 हेक्टेयर वन भूमि म.प्र. सङ्क विकास निगम को देने बाबत्। (ऑनलान प्रकरण த. FP/MP/ROAD/124534/2021)।

संदर्भः-1. आपका पत्र क्र./मा.चि./२०२३/१४५० छिन्दवाड़ा दिनांक १३/०७/२०२३ ।

2. प्रधान मुख्य वन संरक्षक (कक्ष भू-प्रबंध), सतपुड़ा भवन भोपाल का पत्र क्र./एफ5/ 1140/2022/10-11/3104 दिनांक 12/07/2023।

उपरोक्त विषयान्तर्गत एवं संदर्भित पत्र के तारतम्य में लेख है कि भारत सरकार, पर्यावरण, वन एवं जलवायु परिवर्तन मंत्रालय, भोपाल ने विषयांतिकत प्रकरण की सैद्धांतिक स्वीकृति जारी करने के पूर्व 8 बिन्दुओं पर जानकारी चाही गई है, जिसके अन्तर्गत विभाग से संबंधित जानकारी निम्नानुसार 言:-

| S.N. | Query                                                                                                                         | Reply                                                                                                                              |  |  |
|------|-------------------------------------------------------------------------------------------------------------------------------|------------------------------------------------------------------------------------------------------------------------------------|--|--|
| 1.   | Administrative approval of the project shall be submitted.                                                                    | Administrative approval letter (Copy Attached)                                                                                     |  |  |
| 2.   | Some part of forest area are not demarcated in KML file. The needs rectification clarification.                               | Uploaded                                                                                                                           |  |  |
| 3.   | When was the road constructed? Documentary evidence of existence of the prior to 1980 shall be submitted.                     | Documentary evidence of existence of road prior to 1980 is attached.                                                               |  |  |
| 4.   | Full KML file of layout plan of forest area and non-<br>forest area (full project KML file) shall be submitted /<br>uploaded. | Uploaded                                                                                                                           |  |  |
| 5.   | Justification for location of the project in forest land (counter signed by DFO) shall be submitted/uploaded.                 | वन विभाग से संबंधित।                                                                                                               |  |  |
| 6.   | No objection certificates of concerned department (Railway, WRD, TI, Etc.) Shall be submitted.                                | As there is no Railway line and transmission line between Harrai to Bijori Road and no WRD projects therefore NOC is not required. |  |  |

#### कार्यालय – संभागीय प्रवंधक

व्ही.आई.पी, (सरकुलर) रोड, फॉरेस्ट कॉलोनी छिन्दवाड़ा (म.प्र.) पिन 480001, फोन नं-. 07162-292624

Email: dm-chhindwara@mp.gov.in

CIN: U45203MP2004SG016758

| S.N. | Query                                                                                                                   | Reply                                                                                                          |
|------|-------------------------------------------------------------------------------------------------------------------------|----------------------------------------------------------------------------------------------------------------|
| 7.   | Detailed muck calculation and disposal scheme as approved by concerned DFO shall be submitted.                          | 2x6.37x1000x(4.15+3.15)/2x0.50<br>= 23250 Cum<br>परियोजना अंतर्गत वन भूमि में खुदाई                            |
|      |                                                                                                                         | से निकलने वाली उपयोगी मिट्टी का<br>उपयोग Embankment वनाने में किया<br>जायेगा तथा अनुपयोगी मिट्टी को सड़क       |
|      |                                                                                                                         | के किराने निचले भाग में समतलीकरण<br>में उपयोग किया जायेगा।                                                     |
| 8.   | Component wise breakup of land required and component wise area calculation with the layout plan is shall be submitted. | ऑनलाइन आवेदन के विन्दु क्र. B-2.4<br>में जानकारी दी गई है। चाही गई वन<br>भूमि मार्ग उन्नयन/निर्माण हेतु ही है। |