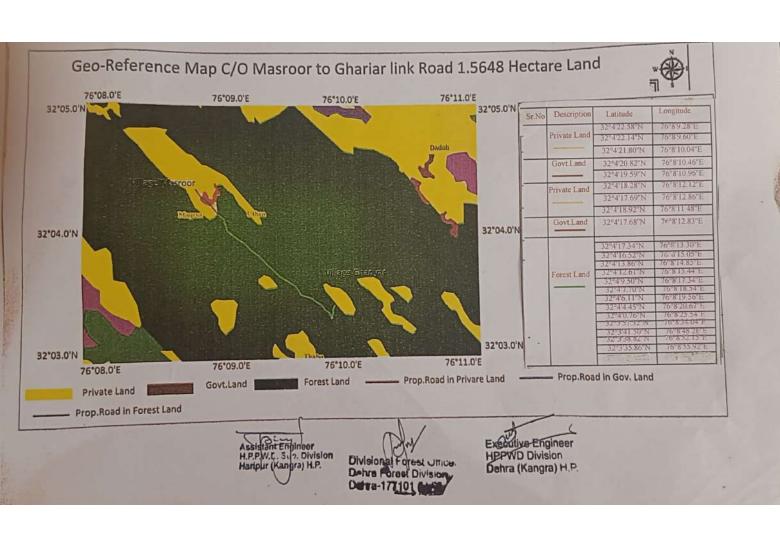

| SR.<br>NO | OBSERVATIONS                                                                                                                                                                                                                                                               | REPLY                                                                                                                                                                                                                                                                                         |
|-----------|----------------------------------------------------------------------------------------------------------------------------------------------------------------------------------------------------------------------------------------------------------------------------|-----------------------------------------------------------------------------------------------------------------------------------------------------------------------------------------------------------------------------------------------------------------------------------------------|
| 1.        | Complete status of 2183 road is to furnished as asked by Gol. In response to point no. 5 undertaking for submission of geologist report is uploaded. The Lat long mentioned the digital map is still different from the lat long marked in KML file. Need to be rectified. | <ol> <li>The complete status of 2183 roads has been uploaded in portal.</li> <li>The undertaking regarding submission of geologist report has also been uploaded.</li> <li>The latitude and longitude in KML file and Geo reference map has been rectified and uploaded in portal.</li> </ol> |