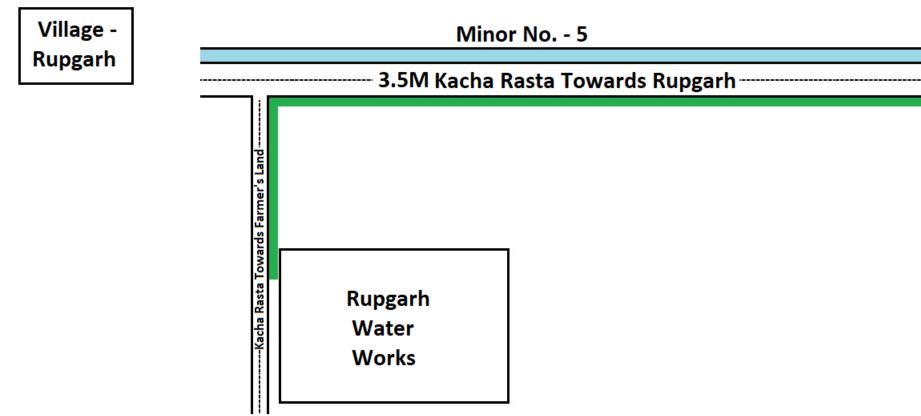

## Diversion of 0.0662 Ha. of Forest Land for Laying of 300MM DI RCC NP2 Water Pipe line of 662 Meter Length from JD - 3 Minor to Rupgarh Water works at Village – Rupgarh, Teh. & Distt. Jind (HR)

| DREST AREA USED                                                                   | PROJECT NAME: -                                                                                                                                                                                              | DRAWING NAME:                                                                                                                                                                                                                                                                       | SCALE: -                                                                                                                                                    | Ν                                  | DATE: -    |
|-----------------------------------------------------------------------------------|--------------------------------------------------------------------------------------------------------------------------------------------------------------------------------------------------------------|-------------------------------------------------------------------------------------------------------------------------------------------------------------------------------------------------------------------------------------------------------------------------------------|-------------------------------------------------------------------------------------------------------------------------------------------------------------|------------------------------------|------------|
|                                                                                   |                                                                                                                                                                                                              | SITE PLAN                                                                                                                                                                                                                                                                           | NTS                                                                                                                                                         | W SEE                              | 17/07/2021 |
| = 662 M X 1.0 M<br>= 662 SQMT<br>= 0.0662Hectare<br>Laying<br>line of 0<br>to Rup | Diversion of 0.0662 Ha. of Forest Land for<br>Laying of 300MM DI RCC NP2 Water Pipe<br>line of 662 Meter Length from JD - 3 Minor<br>to Rupgarh Water works at Village –<br>Rupgarh, Teh. & Distt. Jind (HR) | <ul> <li>DRAWING AND DIMENSIONS ARE ONLY TO BE READ AND NOT<br/>SCALED.</li> <li>UNLESS OTHERWISE MENTIONED, ALL DIMENSIONS ARE GIVEN IN<br/>METERS</li> <li>THIS DRAWING SHALL BE READ IN CONJUNCTION WITH RELEVANT<br/>ARCHITECTURAL STRUCTURAL AND SERVICES DRAWINGS.</li> </ul> | DRAWN BY: -<br>Lalit Sharma<br>CHECKED BY: -<br>Aniket Singh<br>User Agency: -                                                                              | ARCHITECTS & INTERIOR<br>DESIGNERS |            |
|                                                                                   |                                                                                                                                                                                                              |                                                                                                                                                                                                                                                                                     | Public Health Engineering<br>Division No. 1, Jind<br>Sh. Sanjay Sharma, Executive Engineer,<br>Public Health Engineering Department,<br>Division No 1, Jind |                                    |            |