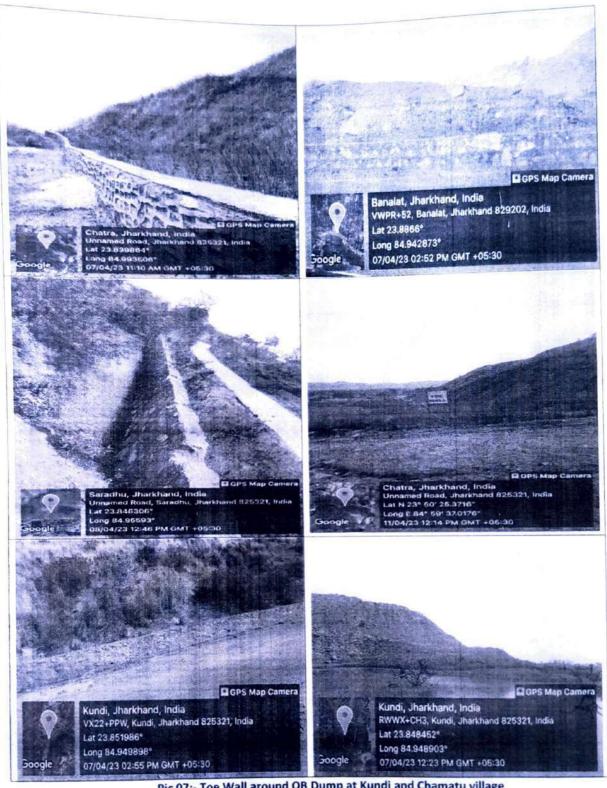

The State has now reported the The forest area utilised for non-forest use is JM JJ land: violation of FCA, 1980. In this Total broken area of GM JJ is 16.79 Ha (5.59 Ha in Saradhu and 11.2 Ha in regard the detail of the forest Masilong) ares utlized for Non - forestry All such areas fall under the GMJJ land (which is under the administrative purpose without prior approval control of State Revenue Department) not under the notified Forest Land of the central govt. along with (which is under administrative control of Forest Department). In other words, the time period of violation shall no land belonging to Forest Department has been violated. be submitted. The parcel of land in question was settled to the tenants by the State Govt. In this regard CCL having acquired the land under Coal Bearing Act (Acquisition & Development) Act 1957, had approached the State Govt Authorities for verification of land so as to know the nature of land for extending the compensation and R&R benefits, if any. The revenue officials at the collectorate provided the authentication through Statement VI separately for different parcels (i.e. Khata /plot) of land (Annexure V) In these authentications the following statements are mentioned: -1. एवं वन सीमा से बाहर है भौतिक सर्वेक्षण के लिए गठित टीम उपायुक्त चतरा के आदेशानुसार , उक्त रैयत को उक्त खाता एवं खसरा में रक्बा....एकड़ में दखल कब्जा पाया गया है । वर्णित रसीद के आधार पर 30 वर्ष से अधिक दखल पाया गया । It is to note that Statement VI are duly signed by revenue officials of the circle which is endorsed by SDO and signed by Additional Collector . Further the 8 authenticated statements are communicated by Additional Collector to the Area General Manager, CCL. It is also to note that the details of rent receipt (i.e. the receipt of the rent paid by tenant) are also mentioned in the authentication report. Going by these details, it is clear that the tenants have been paying the rent since long. (as long As such, the raiyats (i.e. the tenants) in whose name the authentication has been done have been using the land since long for farming and other livelihood purpose. Therefore, it can be said to be under non-forest utilisation since long. Another perspective is that, GMJJ land is under the administrative control of State Revenue Department and mostly under Khatedari rights of some or other individual, therefore is comprised of a number of fragmented land units. Since most of the GMJJ lands are under farming/Kutcha construction, they are almost devoid of vegetation. Further, User Agency has obtained NOC from the revenue authorities. However, User Agency undertakes to make payments of all applicable levies and implement all compliances as directed by the authorities. (Anx VA) Rehabilitation and Resettlement benefits have been extended to all eligible tenants as per CIL's R&R policy on the basis of authentication provided by State Govt. The land which was already in use by the tenants prior to use of User Agency A report on action, as taken by has been identified as GMJJ Land, which comes under administrative control the State Forest Department against the violation of Forest of District authority of Jharkhand govt. 9 The land which has been broken was already settled to the tenants by the state (Conservation) Act, 1980 shall Govt. be submitted. KML of Broken Area included as Annexure-VI. Detailed report including nature Total broken area of GM JJ is ({4+1.59} 5.59 Ha in Saradhu and 11.2 Ha in of violation, chronology, total Masilong) total 16.79 Ha area under the violation of the 10 Prior to use of the said land by CCL from 2018-19, it was already in use by the with along FCA. 1980 respective tenants as explained at point no. 8. file Shape/KML shall be submitted. The condition 18 states that "The user agency to bear the cost of As per the information received, implementation of conservation plan to be prepared in consultation with the the condition no. 18 of the CWLW of the State for the Hazaribagh National Park and its buffer zone dated Stage-II approval adjoining CCL mining zone." The delay in preparation of WLMP occurred 18.10.2010 for diversion of 11 due to confusion, as to who has to prepare the WLMP. User agency has been 96.72 ha forest land has not been ever ready to bear the related implemented cost of WLMP.