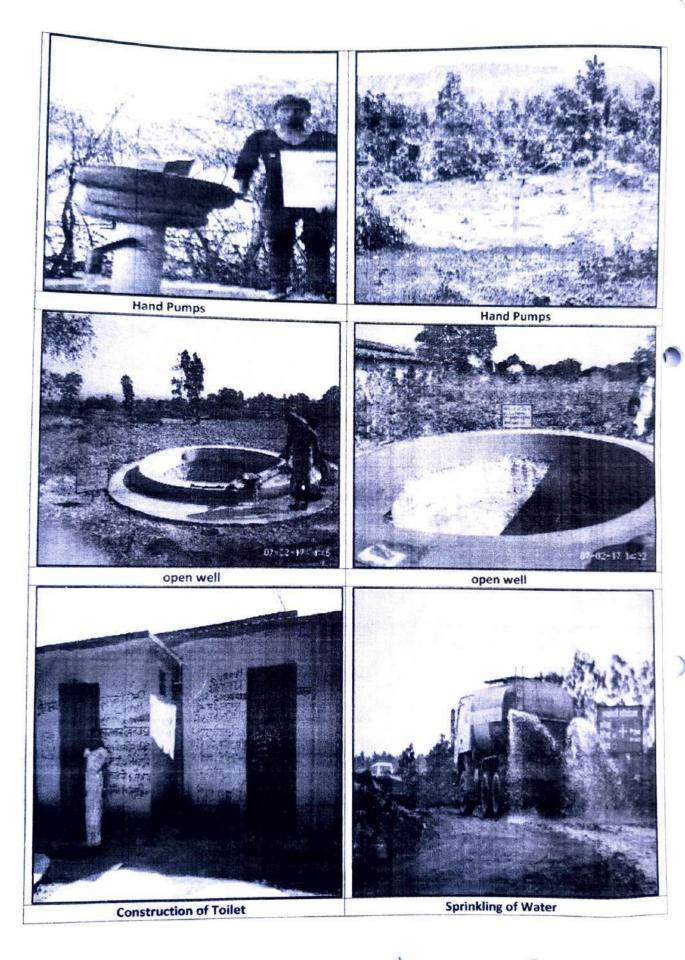

SADALA SATTANARAYAN
PROJECT OFFICER
MAGADH OCP

| SLN | Conditions                                                                                                                                                                                                                                                                                                                                                                                                                                                                                                                                                                                                                                                                                                                                                                                                                                                                                                                                                                                                   | Compliance/ Action Taken Report                                                                                                                                                                                                                                                                                                                            |                                         |                     |  |  |
|-----|--------------------------------------------------------------------------------------------------------------------------------------------------------------------------------------------------------------------------------------------------------------------------------------------------------------------------------------------------------------------------------------------------------------------------------------------------------------------------------------------------------------------------------------------------------------------------------------------------------------------------------------------------------------------------------------------------------------------------------------------------------------------------------------------------------------------------------------------------------------------------------------------------------------------------------------------------------------------------------------------------------------|------------------------------------------------------------------------------------------------------------------------------------------------------------------------------------------------------------------------------------------------------------------------------------------------------------------------------------------------------------|-----------------------------------------|---------------------|--|--|
| 1   | Legal status of forest land shall remain unchanged.                                                                                                                                                                                                                                                                                                                                                                                                                                                                                                                                                                                                                                                                                                                                                                                                                                                                                                                                                          |                                                                                                                                                                                                                                                                                                                                                            |                                         |                     |  |  |
| 2a  | Compensatory afforestation shall be raised and maintained by the state forest department at the project cost.                                                                                                                                                                                                                                                                                                                                                                                                                                                                                                                                                                                                                                                                                                                                                                                                                                                                                                | A sum of Rs. 91,327,075.00/-has already been deposited by CCL to CAMPA (Jharkhand out of which Rs 13,660,914.60 is as Cost for Compensatory afforestation, Fencing, protection and regeneration of the safety zone and cost of afforestation on degraded forest land, to be selected elsewhere, measuring one and a half times the area under safety zone. |                                         |                     |  |  |
|     |                                                                                                                                                                                                                                                                                                                                                                                                                                                                                                                                                                                                                                                                                                                                                                                                                                                                                                                                                                                                              | SI No                                                                                                                                                                                                                                                                                                                                                      | Payment Head                            | Amount Paid (In Rs) |  |  |
|     |                                                                                                                                                                                                                                                                                                                                                                                                                                                                                                                                                                                                                                                                                                                                                                                                                                                                                                                                                                                                              |                                                                                                                                                                                                                                                                                                                                                            | Compensatory Afforestation              | 11,414,760.00       |  |  |
|     |                                                                                                                                                                                                                                                                                                                                                                                                                                                                                                                                                                                                                                                                                                                                                                                                                                                                                                                                                                                                              | 2                                                                                                                                                                                                                                                                                                                                                          | Safety zone (fencing, regeneration etc) | 2,246,154.60        |  |  |
|     |                                                                                                                                                                                                                                                                                                                                                                                                                                                                                                                                                                                                                                                                                                                                                                                                                                                                                                                                                                                                              | -                                                                                                                                                                                                                                                                                                                                                          | Total                                   |                     |  |  |
|     |                                                                                                                                                                                                                                                                                                                                                                                                                                                                                                                                                                                                                                                                                                                                                                                                                                                                                                                                                                                                              | Afforestation work in CA land has been done in following villages: -  100.84 Ha in Dahu village & 100.16 Ha in Bakhani village have been completed in 2014 2015. The Plant saplings mainly planted are Chakundi, Khair, Sesam, Sagwan, Karang etc.                                                                                                         |                                         |                     |  |  |
| 2b  | Fencing, protection and regeneration of the safety zone area shall be done at the project cost. Besides this, afforestation on degraded forest land, to be selected elsewhere, measuring one and a half times the area under safety zone, shall also be done at the project cost.  Fencing, protection and regeneration of the safety zone area has been done a pillaring has been done for 7.5-meter safety zone in diverted forest area. (Photographic project cost area has been done a pillaring has been done for 7.5-meter safety zone in diverted forest area. (Photographic project cost area has been done a pillaring has been done for 7.5-meter safety zone in diverted forest area. (Photographic project cost area has been done a pillaring has been done for 7.5-meter safety zone area has been done a pillaring has been done for 7.5-meter safety zone in diverted forest area. (Photographic project cost area has been done at the project cost area has been done at the project cost. |                                                                                                                                                                                                                                                                                                                                                            |                                         |                     |  |  |