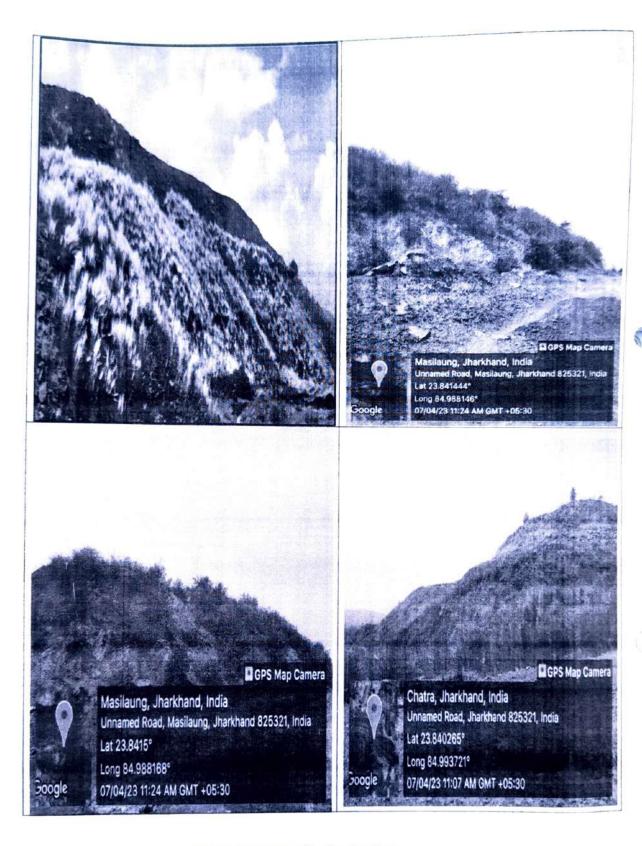

The State has now reported the The forest area utilised for non-forest use is JM JJ land: violation of FCA, 1980. In this Total broken area of GM JJ is 16.79 Ha (5.59 Ha in Saradhu and 11.2 Ha in regard the detail of the forest Masilong) ares utlized for Non - forestry All such areas fall under the GMJJ land (which is under the administrative purpose without prior approval control of State Revenue Department) not under the notified Forest Land of the central govt. along with (which is under administrative control of Forest Department). In other words, the time period of violation shall no land belonging to Forest Department has been violated. be submitted. The parcel of land in question was settled to the tenants by the State Govt. In this regard CCL having acquired the land under Coal Bearing Act (Acquisition & Development) Act 1957, had approached the State Govt Authorities for verification of land so as to know the nature of land for extending the compensation and R&R benefits, if any. The revenue officials at the collectorate provided the authentication through Statement VI separately for different parcels (i.e. Khata /plot) of land (Annexure V) In these authentications the following statements are mentioned: -1. एवं वन सीमा से बाहर है भौतिक सर्वेक्षण के लिए गठित टीम उपायुक्त चतरा के आदेशानुसार , उक्त रैयत को उक्त खाता एवं खसरा में रक्बा....एकड़ में दखल कब्जा पाया गया है । वर्णित रसीद के आधार पर 30 वर्ष से अधिक दखल पाया गया । It is to note that Statement VI are duly signed by revenue officials of the circle which is endorsed by SDO and signed by Additional Collector . Further the 8 authenticated statements are communicated by Additional Collector to the Area General Manager, CCL. It is also to note that the details of rent receipt (i.e. the receipt of the rent paid by tenant) are also mentioned in the authentication report. Going by these details, it is clear that the tenants have been paying the rent since long. (as long As such, the raiyats (i.e. the tenants) in whose name the authentication has been done have been using the land since long for farming and other livelihood purpose. Therefore, it can be said to be under non-forest utilisation since long. Another perspective is that, GMJJ land is under the administrative control of State Revenue Department and mostly under Khatedari rights of some or other individual, therefore is comprised of a number of fragmented land units. Since most of the GMJJ lands are under farming/Kutcha construction, they are almost devoid of vegetation. Further, User Agency has obtained NOC from the revenue authorities. However, User Agency undertakes to make payments of all applicable levies and implement all compliances as directed by the authorities. (Anx VA) Rehabilitation and Resettlement benefits have been extended to all eligible tenants as per CIL's R&R policy on the basis of authentication provided by State Govt. The land which was already in use by the tenants prior to use of User Agency A report on action, as taken by has been identified as GMJJ Land, which comes under administrative control the State Forest Department against the violation of Forest of District authority of Jharkhand govt. 9 The land which has been broken was already settled to the tenants by the state (Conservation) Act, 1980 shall Govt. be submitted. KML of Broken Area included as Annexure-VI. Detailed report including nature Total broken area of GM JJ is ({4+1.59} 5.59 Ha in Saradhu and 11.2 Ha in of violation, chronology, total Masilong) total 16.79 Ha area under the violation of the 10 Prior to use of the said land by CCL from 2018-19, it was already in use by the with along FCA. 1980 respective tenants as explained at point no. 8. file Shape/KML shall be submitted. The condition 18 states that "The user agency to bear the cost of As per the information received, implementation of conservation plan to be prepared in consultation with the the condition no. 18 of the CWLW of the State for the Hazaribagh National Park and its buffer zone dated Stage-II approval adjoining CCL mining zone." The delay in preparation of WLMP occurred 18.10.2010 for diversion of 11 due to confusion, as to who has to prepare the WLMP. User agency has been 96.72 ha forest land has not been ever ready to bear the related implemented cost of WLMP.