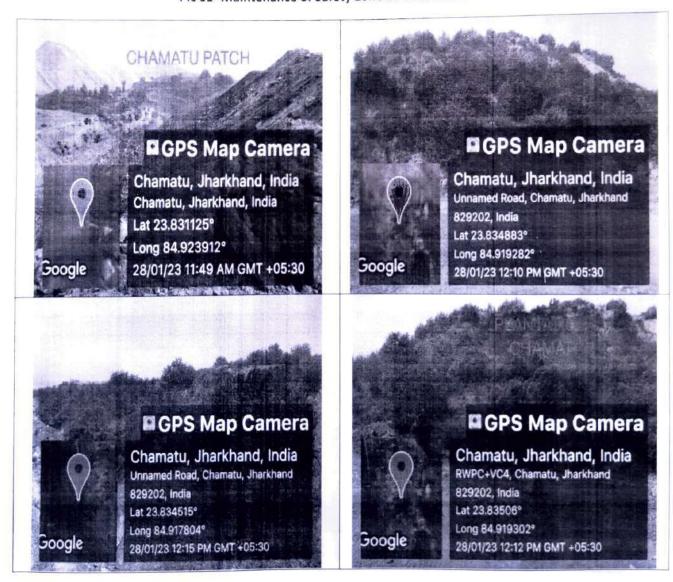

SADALA SATTANARAYAN
PROJECT OFFICER
MAGADH OCP

| SLN | Conditions                                                                                                                                                                                                                                                                                                                                                                                                                                                                                                                                                                                                                                                                                                                                                                                                                                                                                                                                                                                                   | Compliance/ Action Taken Report                                                                                                                                                                                                                                                                                                                            |                                         |                     |  |  |
|-----|--------------------------------------------------------------------------------------------------------------------------------------------------------------------------------------------------------------------------------------------------------------------------------------------------------------------------------------------------------------------------------------------------------------------------------------------------------------------------------------------------------------------------------------------------------------------------------------------------------------------------------------------------------------------------------------------------------------------------------------------------------------------------------------------------------------------------------------------------------------------------------------------------------------------------------------------------------------------------------------------------------------|------------------------------------------------------------------------------------------------------------------------------------------------------------------------------------------------------------------------------------------------------------------------------------------------------------------------------------------------------------|-----------------------------------------|---------------------|--|--|
| 1   | Legal status of forest land shall remain unchanged.                                                                                                                                                                                                                                                                                                                                                                                                                                                                                                                                                                                                                                                                                                                                                                                                                                                                                                                                                          |                                                                                                                                                                                                                                                                                                                                                            |                                         |                     |  |  |
| 2a  | Compensatory afforestation shall be raised and maintained by the state forest department at the project cost.                                                                                                                                                                                                                                                                                                                                                                                                                                                                                                                                                                                                                                                                                                                                                                                                                                                                                                | A sum of Rs. 91,327,075.00/-has already been deposited by CCL to CAMPA (Jharkhand out of which Rs 13,660,914.60 is as Cost for Compensatory afforestation, Fencing, protection and regeneration of the safety zone and cost of afforestation on degraded forest land, to be selected elsewhere, measuring one and a half times the area under safety zone. |                                         |                     |  |  |
|     |                                                                                                                                                                                                                                                                                                                                                                                                                                                                                                                                                                                                                                                                                                                                                                                                                                                                                                                                                                                                              | SI No                                                                                                                                                                                                                                                                                                                                                      | Payment Head                            | Amount Paid (In Rs) |  |  |
|     |                                                                                                                                                                                                                                                                                                                                                                                                                                                                                                                                                                                                                                                                                                                                                                                                                                                                                                                                                                                                              |                                                                                                                                                                                                                                                                                                                                                            | Compensatory Afforestation              | 11,414,760.00       |  |  |
|     |                                                                                                                                                                                                                                                                                                                                                                                                                                                                                                                                                                                                                                                                                                                                                                                                                                                                                                                                                                                                              | 2                                                                                                                                                                                                                                                                                                                                                          | Safety zone (fencing, regeneration etc) | 2,246,154.60        |  |  |
|     |                                                                                                                                                                                                                                                                                                                                                                                                                                                                                                                                                                                                                                                                                                                                                                                                                                                                                                                                                                                                              | -                                                                                                                                                                                                                                                                                                                                                          | Total                                   |                     |  |  |
|     |                                                                                                                                                                                                                                                                                                                                                                                                                                                                                                                                                                                                                                                                                                                                                                                                                                                                                                                                                                                                              | Afforestation work in CA land has been done in following villages: -  100.84 Ha in Dahu village & 100.16 Ha in Bakhani village have been completed in 2014 2015. The Plant saplings mainly planted are Chakundi, Khair, Sesam, Sagwan, Karang etc.                                                                                                         |                                         |                     |  |  |
| 2b  | Fencing, protection and regeneration of the safety zone area shall be done at the project cost. Besides this, afforestation on degraded forest land, to be selected elsewhere, measuring one and a half times the area under safety zone, shall also be done at the project cost.  Fencing, protection and regeneration of the safety zone area has been done a pillaring has been done for 7.5-meter safety zone in diverted forest area. (Photographic project cost area has been done a pillaring has been done for 7.5-meter safety zone in diverted forest area. (Photographic project cost area has been done a pillaring has been done for 7.5-meter safety zone in diverted forest area. (Photographic project cost area has been done a pillaring has been done for 7.5-meter safety zone area has been done a pillaring has been done for 7.5-meter safety zone in diverted forest area. (Photographic project cost area has been done at the project cost area has been done at the project cost. |                                                                                                                                                                                                                                                                                                                                                            |                                         |                     |  |  |