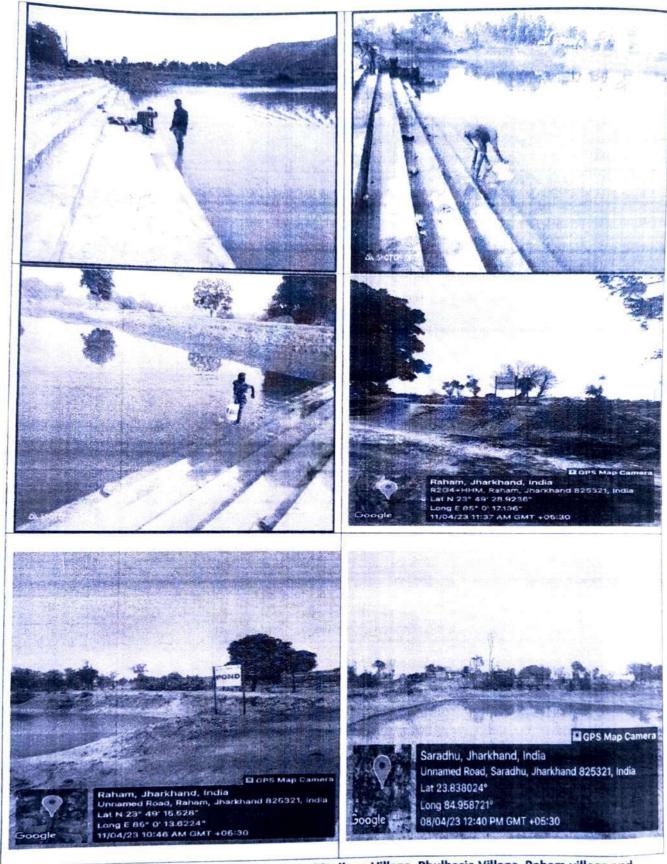

The State has now reported the The forest area utilised for non-forest use is JM JJ land: violation of FCA, 1980. In this Total broken area of GM JJ is 16.79 Ha (5.59 Ha in Saradhu and 11.2 Ha in regard the detail of the forest Masilong) ares utlized for Non - forestry All such areas fall under the GMJJ land (which is under the administrative purpose without prior approval control of State Revenue Department) not under the notified Forest Land of the central govt. along with (which is under administrative control of Forest Department). In other words, the time period of violation shall no land belonging to Forest Department has been violated. be submitted. The parcel of land in question was settled to the tenants by the State Govt. In this regard CCL having acquired the land under Coal Bearing Act (Acquisition & Development) Act 1957, had approached the State Govt Authorities for verification of land so as to know the nature of land for extending the compensation and R&R benefits, if any. The revenue officials at the collectorate provided the authentication through Statement VI separately for different parcels (i.e. Khata /plot) of land (Annexure V) In these authentications the following statements are mentioned: -1. एवं वन सीमा से बाहर है भौतिक सर्वेक्षण के लिए गठित टीम उपायुक्त चतरा के आदेशानुसार , उक्त रैयत को उक्त खाता एवं खसरा में रक्बा....एकड़ में दखल कब्जा पाया गया है । वर्णित रसीद के आधार पर 30 वर्ष से अधिक दखल पाया गया । It is to note that Statement VI are duly signed by revenue officials of the circle which is endorsed by SDO and signed by Additional Collector . Further the 8 authenticated statements are communicated by Additional Collector to the Area General Manager, CCL. It is also to note that the details of rent receipt (i.e. the receipt of the rent paid by tenant) are also mentioned in the authentication report. Going by these details, it is clear that the tenants have been paying the rent since long. (as long As such, the raiyats (i.e. the tenants) in whose name the authentication has been done have been using the land since long for farming and other livelihood purpose. Therefore, it can be said to be under non-forest utilisation since long. Another perspective is that, GMJJ land is under the administrative control of State Revenue Department and mostly under Khatedari rights of some or other individual, therefore is comprised of a number of fragmented land units. Since most of the GMJJ lands are under farming/Kutcha construction, they are almost devoid of vegetation. Further, User Agency has obtained NOC from the revenue authorities. However, User Agency undertakes to make payments of all applicable levies and implement all compliances as directed by the authorities. (Anx VA) Rehabilitation and Resettlement benefits have been extended to all eligible tenants as per CIL's R&R policy on the basis of authentication provided by State Govt. The land which was already in use by the tenants prior to use of User Agency A report on action, as taken by has been identified as GMJJ Land, which comes under administrative control the State Forest Department against the violation of Forest of District authority of Jharkhand govt. 9 The land which has been broken was already settled to the tenants by the state (Conservation) Act, 1980 shall Govt. be submitted. KML of Broken Area included as Annexure-VI. Detailed report including nature Total broken area of GM JJ is ({4+1.59} 5.59 Ha in Saradhu and 11.2 Ha in of violation, chronology, total Masilong) total 16.79 Ha area under the violation of the 10 Prior to use of the said land by CCL from 2018-19, it was already in use by the with along FCA. 1980 respective tenants as explained at point no. 8. file Shape/KML shall be submitted. The condition 18 states that "The user agency to bear the cost of As per the information received, implementation of conservation plan to be prepared in consultation with the the condition no. 18 of the CWLW of the State for the Hazaribagh National Park and its buffer zone dated Stage-II approval adjoining CCL mining zone." The delay in preparation of WLMP occurred 18.10.2010 for diversion of 11 due to confusion, as to who has to prepare the WLMP. User agency has been 96.72 ha forest land has not been ever ready to bear the related implemented cost of WLMP.