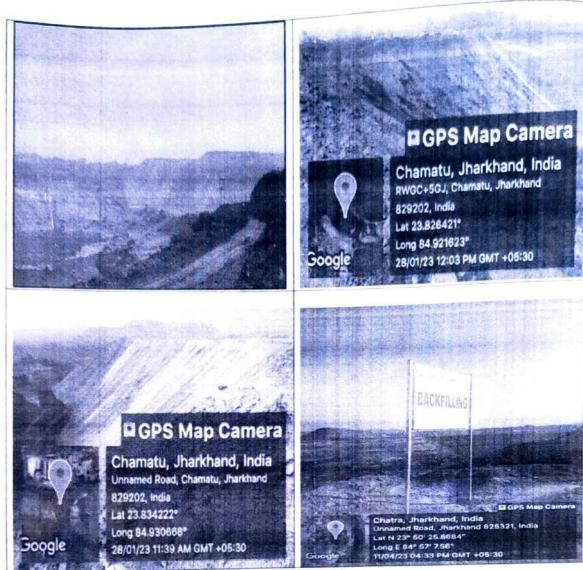

The State has now reported the The forest area utilised for non-forest use is JM JJ land: violation of FCA, 1980. In this Total broken area of GM JJ is 16.79 Ha (5.59 Ha in Saradhu and 11.2 Ha in regard the detail of the forest Masilong) ares utlized for Non - forestry All such areas fall under the GMJJ land (which is under the administrative purpose without prior approval control of State Revenue Department) not under the notified Forest Land of the central govt. along with (which is under administrative control of Forest Department). In other words, the time period of violation shall no land belonging to Forest Department has been violated. be submitted. The parcel of land in question was settled to the tenants by the State Govt. In this regard CCL having acquired the land under Coal Bearing Act (Acquisition & Development) Act 1957, had approached the State Govt Authorities for verification of land so as to know the nature of land for extending the compensation and R&R benefits, if any. The revenue officials at the collectorate provided the authentication through Statement VI separately for different parcels (i.e. Khata /plot) of land (Annexure V) In these authentications the following statements are mentioned: -1. एवं वन सीमा से बाहर है भौतिक सर्वेक्षण के लिए गठित टीम उपायुक्त चतरा के आदेशानुसार , उक्त रैयत को उक्त खाता एवं खसरा में रक्बा....एकड़ में दखल कब्जा पाया गया है । वर्णित रसीद के आधार पर 30 वर्ष से अधिक दखल पाया गया । It is to note that Statement VI are duly signed by revenue officials of the circle which is endorsed by SDO and signed by Additional Collector . Further the 8 authenticated statements are communicated by Additional Collector to the Area General Manager, CCL. It is also to note that the details of rent receipt (i.e. the receipt of the rent paid by tenant) are also mentioned in the authentication report. Going by these details, it is clear that the tenants have been paying the rent since long. (as long As such, the raiyats (i.e. the tenants) in whose name the authentication has been done have been using the land since long for farming and other livelihood purpose. Therefore, it can be said to be under non-forest utilisation since long. Another perspective is that, GMJJ land is under the administrative control of State Revenue Department and mostly under Khatedari rights of some or other individual, therefore is comprised of a number of fragmented land units. Since most of the GMJJ lands are under farming/Kutcha construction, they are almost devoid of vegetation. Further, User Agency has obtained NOC from the revenue authorities. However, User Agency undertakes to make payments of all applicable levies and implement all compliances as directed by the authorities. (Anx VA) Rehabilitation and Resettlement benefits have been extended to all eligible tenants as per CIL's R&R policy on the basis of authentication provided by State Govt. The land which was already in use by the tenants prior to use of User Agency A report on action, as taken by has been identified as GMJJ Land, which comes under administrative control the State Forest Department against the violation of Forest of District authority of Jharkhand govt. 9 The land which has been broken was already settled to the tenants by the state (Conservation) Act, 1980 shall Govt. be submitted. KML of Broken Area included as Annexure-VI. Detailed report including nature Total broken area of GM JJ is ({4+1.59} 5.59 Ha in Saradhu and 11.2 Ha in of violation, chronology, total Masilong) total 16.79 Ha area under the violation of the 10 Prior to use of the said land by CCL from 2018-19, it was already in use by the with along FCA. 1980 respective tenants as explained at point no. 8. file Shape/KML shall be submitted. The condition 18 states that "The user agency to bear the cost of As per the information received, implementation of conservation plan to be prepared in consultation with the the condition no. 18 of the CWLW of the State for the Hazaribagh National Park and its buffer zone dated Stage-II approval adjoining CCL mining zone." The delay in preparation of WLMP occurred 18.10.2010 for diversion of 11 due to confusion, as to who has to prepare the WLMP. User agency has been 96.72 ha forest land has not been ever ready to bear the related implemented cost of WLMP.