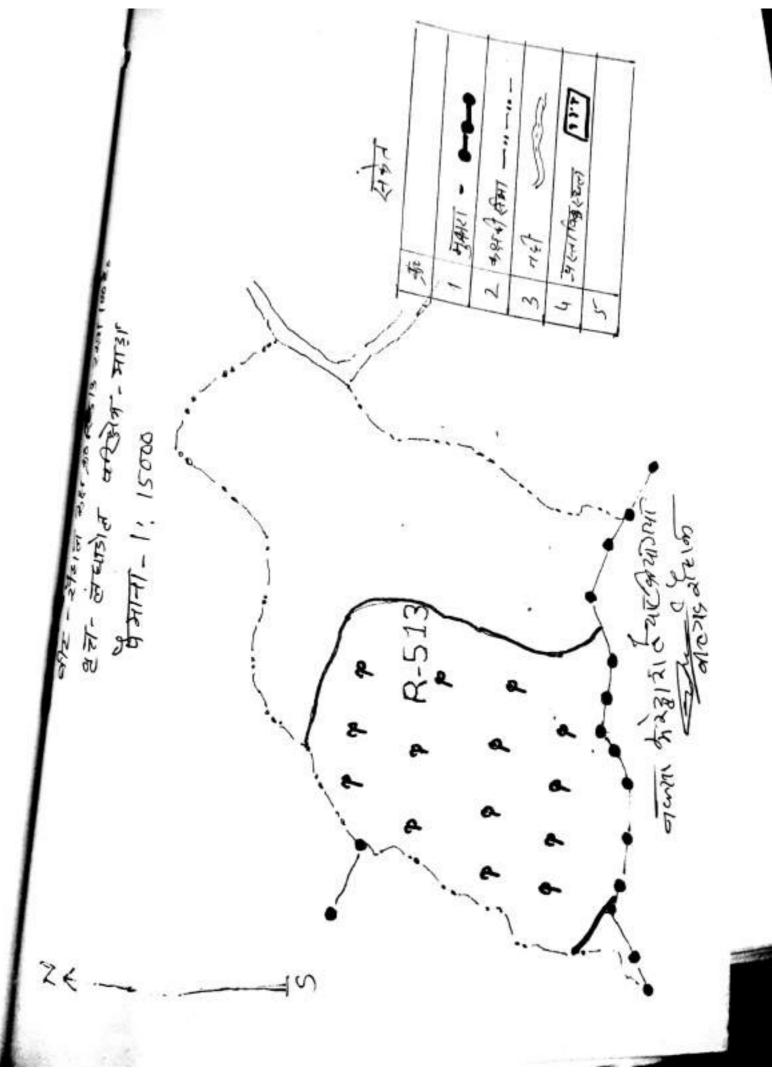

तहसील :-5.

माडा

ग्राम पंचायत :- रौहाल 6.

बीट का नाम :--7.

रौहाल

कक्ष क्रमांक :-8.

आर 513

वन सुरक्षा समिति का नाम :- रौहाल 9.

कक्ष किस कार्य वृत्त में आता है :- आर.डी.एफ. 10.

मिट्टी का प्रकार :- लाल मिट्टी, मुरमी 11.

साईट क्वालिटी :- IV B 12.

- आर.एफ. 513 रौहाल

- 270.17 है0

एस.सी.आई.

– डोंगरी

- -

50 कि0मी0

- -

प्रस्तावित स्थल में पूर्व में किये गये वृक्षारोधण योजना (31) यर्ष (থী) क्षेत्रफल (सी) प्रजाति (S) वृक्षारोपण की असफलता का (g) (एक) वृक्षारोपण के अपलेखन का गठित समिति का प्रकार वन सुरक्षा समिति : रौहाल समिति का मुख्यालय – रौहाल समिति में सम्मिलित ग्राम – रौहाल समिति के अध्यक्ष का नाम – श्री बाबा सिंह परिसर रक्षक / वन रक्षक का नाम श्री विष्णु प्रसाद मिश्रा वनरक्षक परिक्षेत्र सहायक का नाम श्री कुण्डेश्वर सिंह वनपाल समिति के सदस्यों की जानकारी

उपचार कार्यों का संक्षिप्त विवरण

- कटबैक का क्षेत्र 0 है0
- वृक्षारोपण का क्षेत्र 100 है0
- 3. भू एवं जल संरक्षण का क्षेत्र 5 है0

रोपणी का नाम जहाँ पौधे तैयार किये – ओबरी, टिकर, निगरी एवं मोरवा जायेंगे नर्सरी