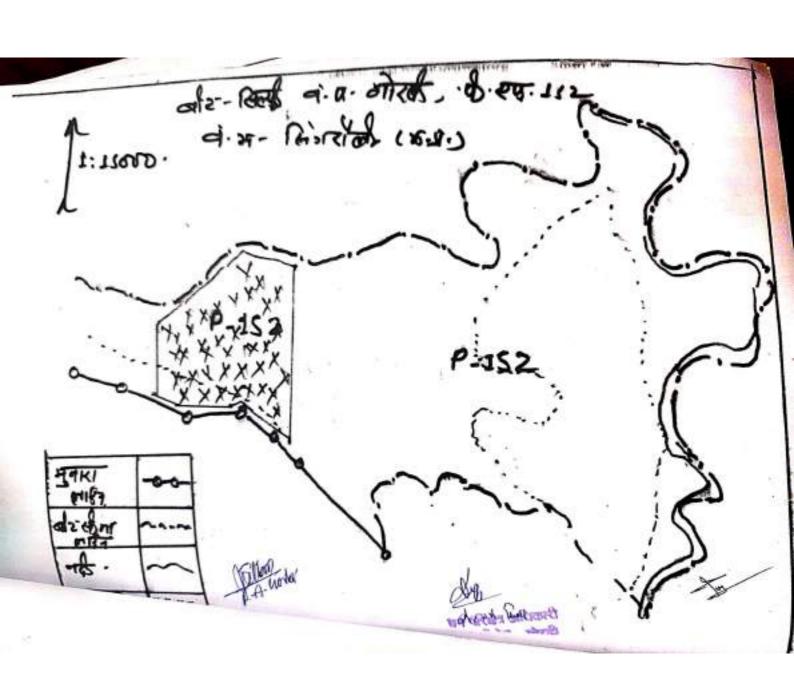

## सामान्य विवरण

परियोजना का नाम :- एन.सी.एल. गोरबी ब्लाक बी ओपेन कास्ट माइनिंग अन्तर्गत वैकल्पिक वृक्षारोपण

जिला :-

सिंगरौली

वनमण्डल :-

सिंगरौली

परिक्षेत्र :-4.

माड़ा

तहसील :-5.

माडा

ग्राम पंचायत :- रौहाल 6.

बीट का नाम :--7.

रौहाल

कक्ष क्रमांक :-8.

आर 513

वन सुरक्षा समिति का नाम :- रौहाल 9.

कक्ष किस कार्य वृत्त में आता है :- आर.डी.एफ. 10.

मिट्टी का प्रकार :- लाल मिट्टी, मुरमी 11.

साईट क्वालिटी :- IV B 12.