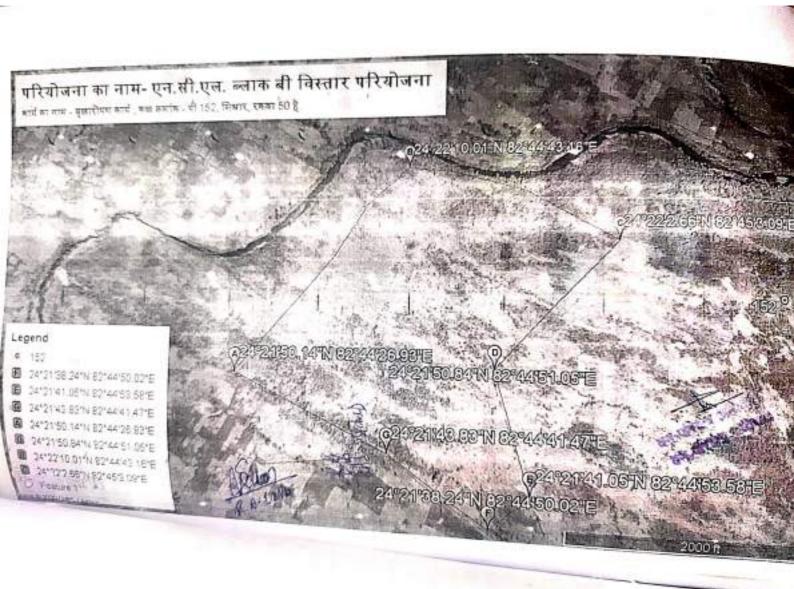

- आर.एफ. 513 रौहाल

- 270.17 है0

एस.सी.आई.

– डोंगरी

- -

50 कि0मी0

- -

प्रस्तावित स्थल में पूर्व में किये गये वृक्षारोधण योजना (31) यर्ष (থী) क्षेत्रफल (सी) प्रजाति (S) वृक्षारोपण की असफलता का (g) (एक) वृक्षारोपण के अपलेखन का गठित समिति का प्रकार वन सुरक्षा समिति : रौहाल समिति का मुख्यालय – रौहाल समिति में सम्मिलित ग्राम – रौहाल समिति के अध्यक्ष का नाम – श्री बाबा सिंह परिसर रक्षक / वन रक्षक का नाम श्री विष्णु प्रसाद मिश्रा वनरक्षक परिक्षेत्र सहायक का नाम श्री कुण्डेश्वर सिंह वनपाल समिति के सदस्यों की जानकारी