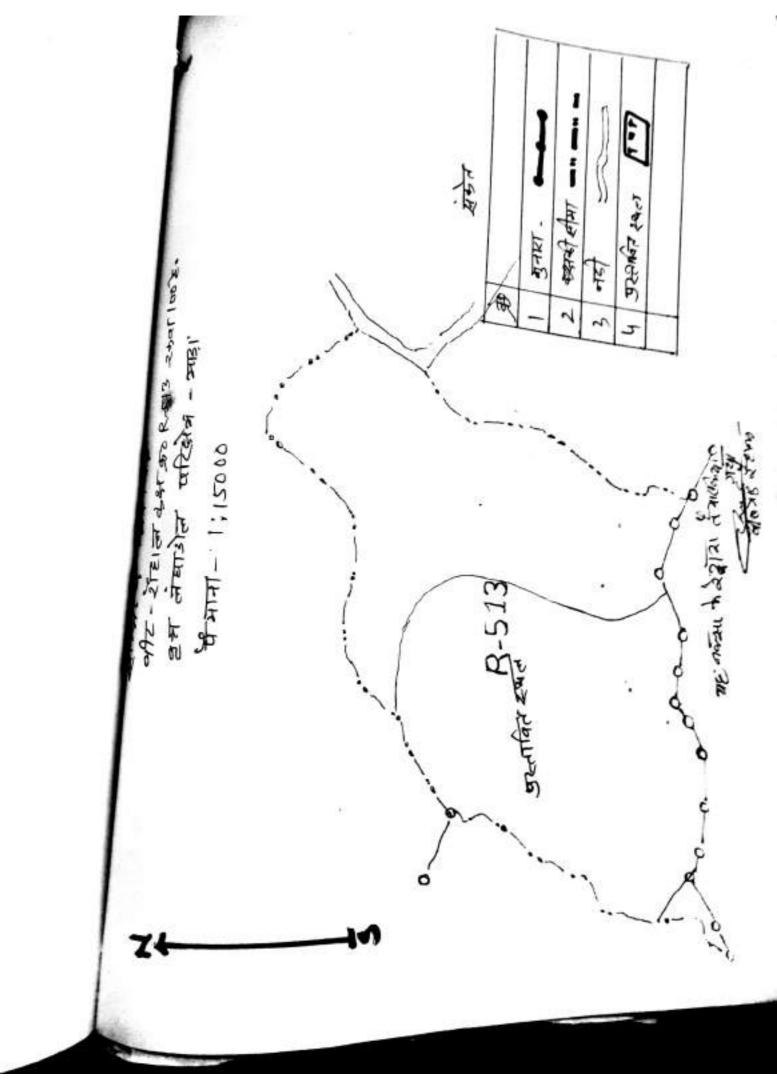

तहसील :-5.

माडा

ग्राम पंचायत :- रौहाल 6.

बीट का नाम :--7.

रौहाल

कक्ष क्रमांक :-8.

आर 513

वन सुरक्षा समिति का नाम :- रौहाल 9.

कक्ष किस कार्य वृत्त में आता है :- आर.डी.एफ. 10.

मिट्टी का प्रकार :- लाल मिट्टी, मुरमी 11.

साईट क्वालिटी :- IV B 12.

- आर.एफ. 513 रौहाल

- 270.17 है0

एस.सी.आई.

– डोंगरी

- -

50 कि0मी0

- -

प्रस्तावित स्थल में पूर्व में किये गये वृक्षारोधण योजना (31) यर्ष (থী) क्षेत्रफल (सी) प्रजाति (S) वृक्षारोपण की असफलता का (g) (एक) वृक्षारोपण के अपलेखन का गठित समिति का प्रकार वन सुरक्षा समिति : रौहाल समिति का मुख्यालय – रौहाल समिति में सम्मिलित ग्राम – रौहाल समिति के अध्यक्ष का नाम – श्री बाबा सिंह परिसर रक्षक / वन रक्षक का नाम श्री विष्णु प्रसाद मिश्रा वनरक्षक परिक्षेत्र सहायक का नाम श्री कुण्डेश्वर सिंह वनपाल समिति के सदस्यों की जानकारी