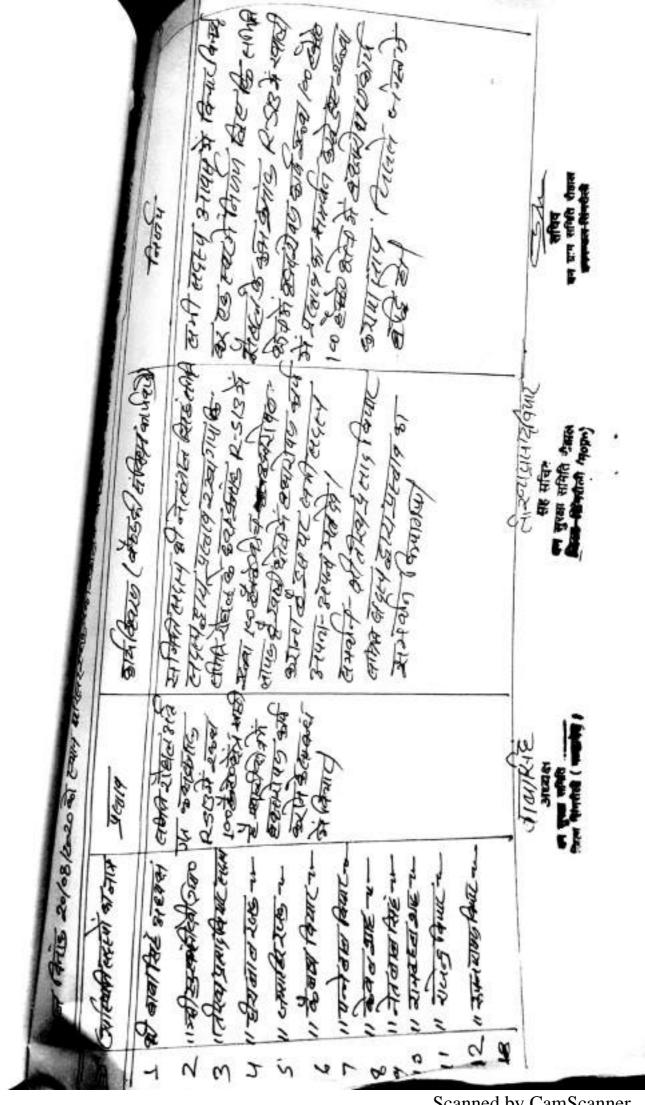

#### प्रमाण पत्र

<sub>वह प्र</sub>माणित किया जाता है कि प्रस्तावित क्षेत्र का भ्रमण कर आवश्यक आंकड़े मेरे द्वारा तैयार किये गये

(नाम-विष्णु प्रसाद मिश्रा वनरक्षक) परिषर रक्षक बीट-रौहाल

यह प्रमाणित किया जाता है कि स्थल का निरीक्षण किया जाकर स्थल आधारित उपचार मानचित्र मेरे कर क्रिया गया है तथा एकत्रित आंकड़ों की पुष्टि की गयी।

(नाम-श्री कुण्डेश्वर सिंह वनपाल)

परिक्षेत्र सहायक—लंघाडोल

प्रमाणित किया जाता है कि प्रस्तावित स्थल का मेरे द्वारा निरीक्षण किया गया है एवं निरीक्षण के समय जनुसार जानकारी सही पायी गई। क्षेत्र प्रस्तावित उपचार कार्यों के योग्य है।