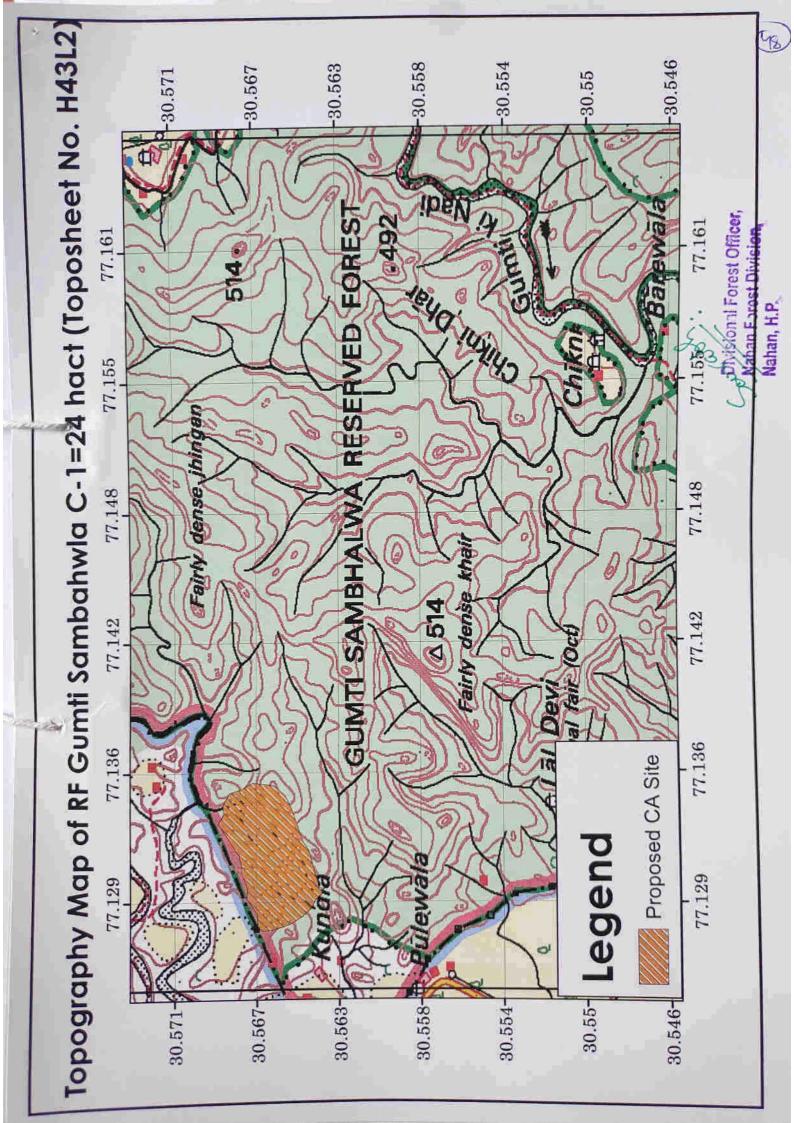

| 9.   | Whether any work in violation of various Forest Acts has been carried out (Yes/No). If yes, details of the same including period of work done, action taken against the erring officials. Whether work done in violation is still in progress. | No                                                                                   |
|------|------------------------------------------------------------------------------------------------------------------------------------------------------------------------------------------------------------------------------------------------|--------------------------------------------------------------------------------------|
| 10.  | Details of compensatory afforestation scheme                                                                                                                                                                                                   | Attached.                                                                            |
| i    | Details of non-forest area/ degraded forest area identified for compensatory afforestation, its distance from adjoining forest, number of patches, size of each patch.                                                                         | Degraded forest area is identified<br>for compensatory afforestation<br>(RF)         |
| ìi   | Map showing non-forest/degraded forest area identified for compensatory afforestation and adjoining forest boundaries.                                                                                                                         | Attached at page No.46 -47                                                           |
| iii  | Detailed compensatory afforestation scheme including species to be planted, implementing agency, time schedule, cost structure, etc.                                                                                                           | Attached at page No. 48-49A                                                          |
| iν   | Total financial outlay for compensatory afforestation scheme.                                                                                                                                                                                  | Rs. 10702265/-                                                                       |
| V    | Certificate from competent authority regarding suitability of area identified for compensatory afforestation and from management point of view. (To be signed by the concerned italics Deputy Conservator of Forest.                           | Attached.                                                                            |
| - 11 | Site inspection report of the DCF (to be enclosed) especially highlighting facts asked in col. 7 (xi, xii), 8 and 9 above.                                                                                                                     | Attached at page No40                                                                |
| 12   | Division/District profile:                                                                                                                                                                                                                     |                                                                                      |
| i    | Geographical area of the district.                                                                                                                                                                                                             | 282500ha                                                                             |
| ii   | Forest area of the district.                                                                                                                                                                                                                   | 138700 ha                                                                            |
| iii  | Total forest area diverted since 1980 with number of cases.                                                                                                                                                                                    | 37=232.5512 ha                                                                       |
| iv)  | Total compensatory afforestation stipulated in the district/<br>division since 1980 on 31.08.2022.<br>(a) Forest land including penal compensatory afforestation,<br>(b) Non Forest land.                                                      | 665.102 ha                                                                           |
| v)   | Progress of compensatory afforestation as on (date) on 31.08.2022.  (a) Forest land.  (b) Non-Forest land.                                                                                                                                     | 652.8596 Ha.  Remarks: Area transferred from other division.                         |
| 13   | Specific recommendations of the DCF for acceptance or otherwise of the proposal with reason.                                                                                                                                                   | The case being a project of public interest recommended for approval under FCA 1980. |