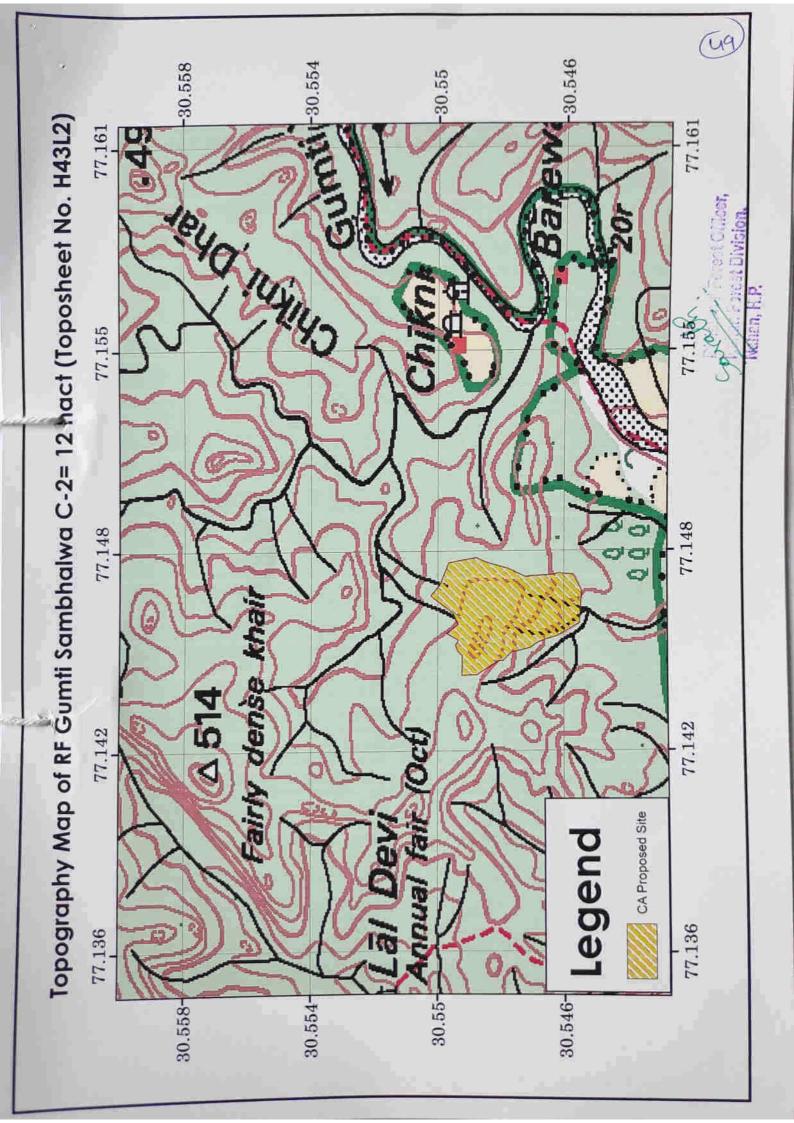

| 9.   | Whether any work in violation of various Forest Acts has been carried out (Yes/No). If yes, details of the same including period of work done, action taken against the erring officials. Whether work done in violation is still in progress. | No                                                                                   |
|------|------------------------------------------------------------------------------------------------------------------------------------------------------------------------------------------------------------------------------------------------|--------------------------------------------------------------------------------------|
| 10.  | Details of compensatory afforestation scheme                                                                                                                                                                                                   | Attached.                                                                            |
| i    | Details of non-forest area/ degraded forest area identified for compensatory afforestation, its distance from adjoining forest, number of patches, size of each patch.                                                                         | Degraded forest area is identified<br>for compensatory afforestation<br>(RF)         |
| ìi   | Map showing non-forest/degraded forest area identified for compensatory afforestation and adjoining forest boundaries.                                                                                                                         | Attached at page No.46 -47                                                           |
| iii  | Detailed compensatory afforestation scheme including species to be planted, implementing agency, time schedule, cost structure, etc.                                                                                                           | Attached at page No. 48-49A                                                          |
| iν   | Total financial outlay for compensatory afforestation scheme.                                                                                                                                                                                  | Rs. 10702265/-                                                                       |
| V    | Certificate from competent authority regarding suitability of area identified for compensatory afforestation and from management point of view. (To be signed by the concerned italics Deputy Conservator of Forest.                           | Attached.                                                                            |
| - 11 | Site inspection report of the DCF (to be enclosed) especially highlighting facts asked in col. 7 (xi, xii), 8 and 9 above.                                                                                                                     | Attached at page No40                                                                |
| 12   | Division/District profile:                                                                                                                                                                                                                     |                                                                                      |
| i    | Geographical area of the district.                                                                                                                                                                                                             | 282500ha                                                                             |
| ii   | Forest area of the district.                                                                                                                                                                                                                   | 138700 ha                                                                            |
| iii  | Total forest area diverted since 1980 with number of cases.                                                                                                                                                                                    | 37=232.5512 ha                                                                       |
| iv)  | Total compensatory afforestation stipulated in the district/<br>division since 1980 on 31.08.2022.<br>(a) Forest land including penal compensatory afforestation,<br>(b) Non Forest land.                                                      | 665.102 ha                                                                           |
| v)   | Progress of compensatory afforestation as on (date) on 31.08.2022.  (a) Forest land.  (b) Non-Forest land.                                                                                                                                     | 652.8596 Ha.  Remarks: Area transferred from other division.                         |
| 13   | Specific recommendations of the DCF for acceptance or otherwise of the proposal with reason.                                                                                                                                                   | The case being a project of public interest recommended for approval under FCA 1980. |