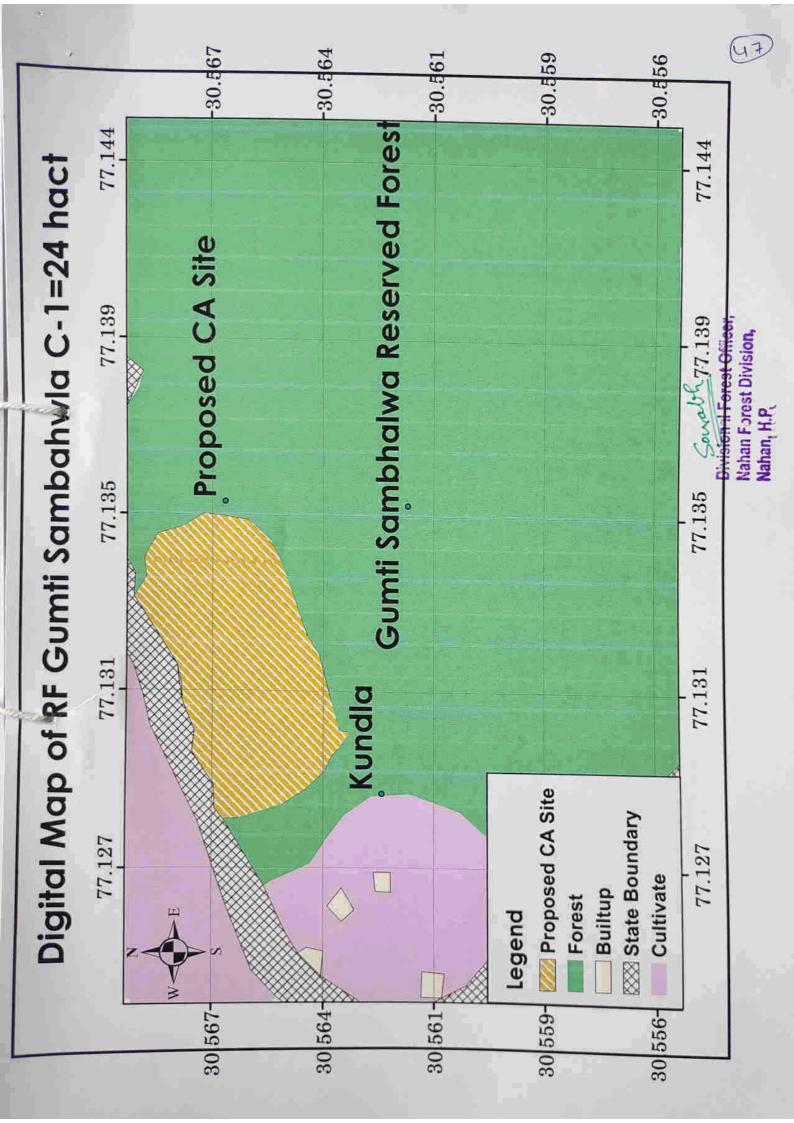

| 9.   | Whether any work in violation of various Forest Acts has been carried out (Yes/No). If yes, details of the same including period of work done, action taken against the erring officials. Whether work done in violation is still in progress. | No                                                                                   |
|------|------------------------------------------------------------------------------------------------------------------------------------------------------------------------------------------------------------------------------------------------|--------------------------------------------------------------------------------------|
| 10.  | Details of compensatory afforestation scheme                                                                                                                                                                                                   | Attached.                                                                            |
| i    | Details of non-forest area/ degraded forest area identified for compensatory afforestation, its distance from adjoining forest, number of patches, size of each patch.                                                                         | Degraded forest area is identified<br>for compensatory afforestation<br>(RF)         |
| ìi   | Map showing non-forest/degraded forest area identified for compensatory afforestation and adjoining forest boundaries.                                                                                                                         | Attached at page No.46 -47                                                           |
| iii  | Detailed compensatory afforestation scheme including species to be planted, implementing agency, time schedule, cost structure, etc.                                                                                                           | Attached at page No. 48-49A                                                          |
| iν   | Total financial outlay for compensatory afforestation scheme.                                                                                                                                                                                  | Rs. 10702265/-                                                                       |
| V    | Certificate from competent authority regarding suitability of area identified for compensatory afforestation and from management point of view. (To be signed by the concerned italics Deputy Conservator of Forest.                           | Attached.                                                                            |
| - 11 | Site inspection report of the DCF (to be enclosed) especially highlighting facts asked in col. 7 (xi, xii), 8 and 9 above.                                                                                                                     | Attached at page No40                                                                |
| 12   | Division/District profile:                                                                                                                                                                                                                     |                                                                                      |
| i    | Geographical area of the district.                                                                                                                                                                                                             | 282500ha                                                                             |
| ii   | Forest area of the district.                                                                                                                                                                                                                   | 138700 ha                                                                            |
| iii  | Total forest area diverted since 1980 with number of cases.                                                                                                                                                                                    | 37=232.5512 ha                                                                       |
| iv)  | Total compensatory afforestation stipulated in the district/<br>division since 1980 on 31.08.2022.<br>(a) Forest land including penal compensatory afforestation,<br>(b) Non Forest land.                                                      | 665.102 ha                                                                           |
| v)   | Progress of compensatory afforestation as on (date) on 31.08.2022.  (a) Forest land.  (b) Non-Forest land.                                                                                                                                     | 652.8596 Ha.  Remarks: Area transferred from other division.                         |
| 13   | Specific recommendations of the DCF for acceptance or otherwise of the proposal with reason.                                                                                                                                                   | The case being a project of public interest recommended for approval under FCA 1980. |