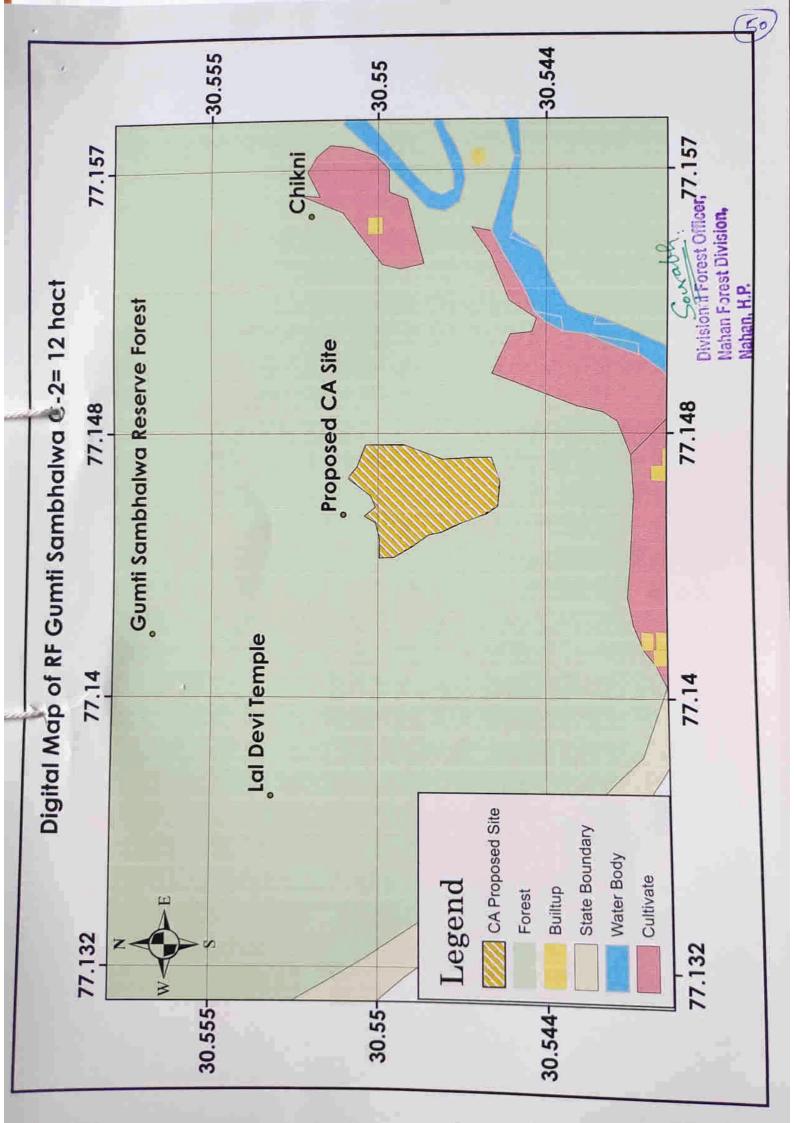

| 9.   | Whether any work in violation of various Forest Acts has been carried out (Yes/No). If yes, details of the same including period of work done, action taken against the erring officials. Whether work done in violation is still in progress. | No                                                                                   |
|------|------------------------------------------------------------------------------------------------------------------------------------------------------------------------------------------------------------------------------------------------|--------------------------------------------------------------------------------------|
| 10.  | Details of compensatory afforestation scheme                                                                                                                                                                                                   | Attached.                                                                            |
| i    | Details of non-forest area/ degraded forest area identified for compensatory afforestation, its distance from adjoining forest, number of patches, size of each patch.                                                                         | Degraded forest area is identified<br>for compensatory afforestation<br>(RF)         |
| ìi   | Map showing non-forest/degraded forest area identified for compensatory afforestation and adjoining forest boundaries.                                                                                                                         | Attached at page No.46 -47                                                           |
| iii  | Detailed compensatory afforestation scheme including species to be planted, implementing agency, time schedule, cost structure, etc.                                                                                                           | Attached at page No. 48-49A                                                          |
| iν   | Total financial outlay for compensatory afforestation scheme.                                                                                                                                                                                  | Rs. 10702265/-                                                                       |
| V    | Certificate from competent authority regarding suitability of area identified for compensatory afforestation and from management point of view. (To be signed by the concerned italics Deputy Conservator of Forest.                           | Attached.                                                                            |
| - 11 | Site inspection report of the DCF (to be enclosed) especially highlighting facts asked in col. 7 (xi, xii), 8 and 9 above.                                                                                                                     | Attached at page No40                                                                |
| 12   | Division/District profile:                                                                                                                                                                                                                     |                                                                                      |
| i    | Geographical area of the district.                                                                                                                                                                                                             | 282500ha                                                                             |
| ii   | Forest area of the district.                                                                                                                                                                                                                   | 138700 ha                                                                            |
| iii  | Total forest area diverted since 1980 with number of cases.                                                                                                                                                                                    | 37=232.5512 ha                                                                       |
| iv)  | Total compensatory afforestation stipulated in the district/<br>division since 1980 on 31.08.2022.<br>(a) Forest land including penal compensatory afforestation,<br>(b) Non Forest land.                                                      | 665.102 ha                                                                           |
| v)   | Progress of compensatory afforestation as on (date) on 31.08.2022.  (a) Forest land.  (b) Non-Forest land.                                                                                                                                     | 652.8596 Ha.  Remarks: Area transferred from other division.                         |
| 13   | Specific recommendations of the DCF for acceptance or otherwise of the proposal with reason.                                                                                                                                                   | The case being a project of public interest recommended for approval under FCA 1980. |