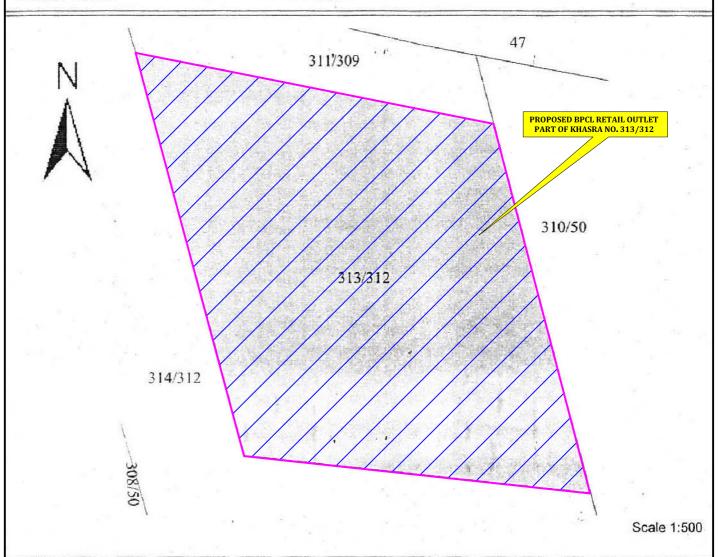

## KHASRA MAP SHOWING OF REQUIRED PROPOSED BHARAT PETROLEUM CORPORATION LIMITED RETAIL OUTLET ALIGNMENT

Full Title of the Project: "Construction of Approach Access for Proposed Bharat Petroleum Corporation Limited Retail Outlet on Fatehpur to Bikaner Road NH-11 (New NH-52), on Chainage No. -409+072.70 to 409+107.70 on Old Khasra No. 42, and New Khasra No. -313/312, At Village – Rohal, Tehsil – Ramgarh Shekhawati, District - Sikar (Rajasthan)"

Proposal No.: FP/RJ/Approach/ /2021 Applied Area: 0.1695 Ha.

## राजस्थान सरकार

NIC-BHUNAKSHA

खसरा नक्शा एंव जमाबंदी(प्रतिलिपि)

दिनांक: 18/10/2021 02:54:18 PM

जिला :सीकर

तहसील : रामगढ़ शेखावाटी

भू अ. नि. क्षेत्र :ढांढण

पटवारी हल्का :रोहल

ग्राम : रोहल

खसरा संख्या :313/312 क्षेत्रफल : 0.1925 Hectare खाता संख्या : 194पुराना खाता संख्या :54 भूमि किस्म[क्षेत्रफल लगान ]:

विजयसिंह पुत्र दोलतसिहं हिस्सा- पूर्ण जाति- राजपूत सा. देह खातेदार

सक्षम अधिव

| S.No. | PARTICULARS                      | SYMBOL |
|-------|----------------------------------|--------|
| 1.    | PROPOSED BPCL LTD. RETAIL OUTLET |        |

श्रीफाली सिंह /SHAIFALLSNGH

प्रादेशिक प्रकार (खुरत) जयपुर / Territory Manager (Relail) Jaipur मारत पेट्रोलियम कॉपोरेशन लिगिटेड / Bharat Petroleum Corporation Ltd. जयपुर रीटेल टेरिटरी / Jaipur Retail Territory