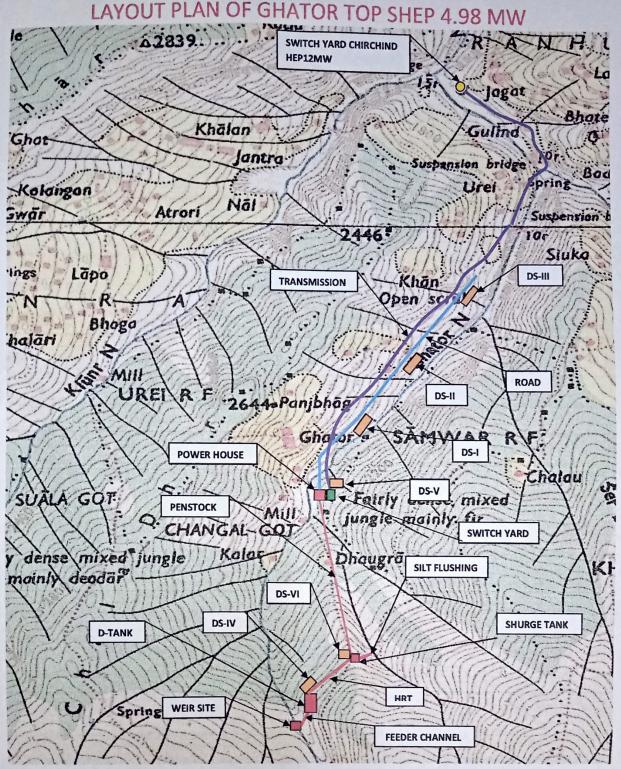

|         | of dilator top Still 4.76 W.W.                                                                                                                      | The state of the s |
|---------|-----------------------------------------------------------------------------------------------------------------------------------------------------|--------------------------------------------------------------------------------------------------------------------------------------------------------------------------------------------------------------------------------------------------------------------------------------------------------------------------------------------------------------------------------------------------------------------------------------------------------------------------------------------------------------------------------------------------------------------------------------------------------------------------------------------------------------------------------------------------------------------------------------------------------------------------------------------------------------------------------------------------------------------------------------------------------------------------------------------------------------------------------------------------------------------------------------------------------------------------------------------------------------------------------------------------------------------------------------------------------------------------------------------------------------------------------------------------------------------------------------------------------------------------------------------------------------------------------------------------------------------------------------------------------------------------------------------------------------------------------------------------------------------------------------------------------------------------------------------------------------------------------------------------------------------------------------------------------------------------------------------------------------------------------------------------------------------------------------------------------------------------------------------------------------------------------------------------------------------------------------------------------------------------------|
| Sr. No. | OBSERVATIONs                                                                                                                                        | REPLY                                                                                                                                                                                                                                                                                                                                                                                                                                                                                                                                                                                                                                                                                                                                                                                                                                                                                                                                                                                                                                                                                                                                                                                                                                                                                                                                                                                                                                                                                                                                                                                                                                                                                                                                                                                                                                                                                                                                                                                                                                                                                                                          |
| 1       | The KML File is Not Showing The Exact Location Of the Project Hence Revised KML File Showing                                                        | Needful has been done and uploaded on portal.                                                                                                                                                                                                                                                                                                                                                                                                                                                                                                                                                                                                                                                                                                                                                                                                                                                                                                                                                                                                                                                                                                                                                                                                                                                                                                                                                                                                                                                                                                                                                                                                                                                                                                                                                                                                                                                                                                                                                                                                                                                                                  |
|         | all Components may be uploaded.                                                                                                                     |                                                                                                                                                                                                                                                                                                                                                                                                                                                                                                                                                                                                                                                                                                                                                                                                                                                                                                                                                                                                                                                                                                                                                                                                                                                                                                                                                                                                                                                                                                                                                                                                                                                                                                                                                                                                                                                                                                                                                                                                                                                                                                                                |
| 2       | The component wise detail as mentioned in online part one is different from the componens detail mentioned against additional information detail of | The needful correction has been done                                                                                                                                                                                                                                                                                                                                                                                                                                                                                                                                                                                                                                                                                                                                                                                                                                                                                                                                                                                                                                                                                                                                                                                                                                                                                                                                                                                                                                                                                                                                                                                                                                                                                                                                                                                                                                                                                                                                                                                                                                                                                           |
|         | part – 1.                                                                                                                                           | , 4 = T                                                                                                                                                                                                                                                                                                                                                                                                                                                                                                                                                                                                                                                                                                                                                                                                                                                                                                                                                                                                                                                                                                                                                                                                                                                                                                                                                                                                                                                                                                                                                                                                                                                                                                                                                                                                                                                                                                                                                                                                                                                                                                                        |
| 3       | The undertaking for providing SMCP and WLMP is                                                                                                      | Needful has been done                                                                                                                                                                                                                                                                                                                                                                                                                                                                                                                                                                                                                                                                                                                                                                                                                                                                                                                                                                                                                                                                                                                                                                                                                                                                                                                                                                                                                                                                                                                                                                                                                                                                                                                                                                                                                                                                                                                                                                                                                                                                                                          |
|         | not downloadable; hence revised document may be                                                                                                     |                                                                                                                                                                                                                                                                                                                                                                                                                                                                                                                                                                                                                                                                                                                                                                                                                                                                                                                                                                                                                                                                                                                                                                                                                                                                                                                                                                                                                                                                                                                                                                                                                                                                                                                                                                                                                                                                                                                                                                                                                                                                                                                                |
|         | uploaded after deleting the corrupted one.                                                                                                          |                                                                                                                                                                                                                                                                                                                                                                                                                                                                                                                                                                                                                                                                                                                                                                                                                                                                                                                                                                                                                                                                                                                                                                                                                                                                                                                                                                                                                                                                                                                                                                                                                                                                                                                                                                                                                                                                                                                                                                                                                                                                                                                                |
| 4       | The total CA financial outlay hs been mentioned as                                                                                                  | The matter pertains to your office.                                                                                                                                                                                                                                                                                                                                                                                                                                                                                                                                                                                                                                                                                                                                                                                                                                                                                                                                                                                                                                                                                                                                                                                                                                                                                                                                                                                                                                                                                                                                                                                                                                                                                                                                                                                                                                                                                                                                                                                                                                                                                            |
|         | 2973924 lacs online part to which need to be revised as per actual CA amount.                                                                       |                                                                                                                                                                                                                                                                                                                                                                                                                                                                                                                                                                                                                                                                                                                                                                                                                                                                                                                                                                                                                                                                                                                                                                                                                                                                                                                                                                                                                                                                                                                                                                                                                                                                                                                                                                                                                                                                                                                                                                                                                                                                                                                                |
| 5       | Though their are total 57 No. of trees involved in                                                                                                  | The matter pertains to your office.                                                                                                                                                                                                                                                                                                                                                                                                                                                                                                                                                                                                                                                                                                                                                                                                                                                                                                                                                                                                                                                                                                                                                                                                                                                                                                                                                                                                                                                                                                                                                                                                                                                                                                                                                                                                                                                                                                                                                                                                                                                                                            |
|         | project and density of the vegitation has been                                                                                                      |                                                                                                                                                                                                                                                                                                                                                                                                                                                                                                                                                                                                                                                                                                                                                                                                                                                                                                                                                                                                                                                                                                                                                                                                                                                                                                                                                                                                                                                                                                                                                                                                                                                                                                                                                                                                                                                                                                                                                                                                                                                                                                                                |
|         | mentioned as 2.3 in online part 2 which is not                                                                                                      |                                                                                                                                                                                                                                                                                                                                                                                                                                                                                                                                                                                                                                                                                                                                                                                                                                                                                                                                                                                                                                                                                                                                                                                                                                                                                                                                                                                                                                                                                                                                                                                                                                                                                                                                                                                                                                                                                                                                                                                                                                                                                                                                |
| -       | correct, necessary correction may be made.                                                                                                          |                                                                                                                                                                                                                                                                                                                                                                                                                                                                                                                                                                                                                                                                                                                                                                                                                                                                                                                                                                                                                                                                                                                                                                                                                                                                                                                                                                                                                                                                                                                                                                                                                                                                                                                                                                                                                                                                                                                                                                                                                                                                                                                                |
| 6       | The layout/site plan showin each component clearly we provided to this office.                                                                      | Needful has been done and layout/site plan enclosed.                                                                                                                                                                                                                                                                                                                                                                                                                                                                                                                                                                                                                                                                                                                                                                                                                                                                                                                                                                                                                                                                                                                                                                                                                                                                                                                                                                                                                                                                                                                                                                                                                                                                                                                                                                                                                                                                                                                                                                                                                                                                           |

### COMPONENT WISE DETAIL OF LAND REQUIRED FOR CONSTRUCTION OF GHATOR TOP SHEP

| Sr.<br>No. | COMPONENTS        | LENGTH | BREADTH | Khasra Number / Survey or Compartment<br>Number or Km Stone. | Forest Area<br>proposed for<br>Diversion<br>(HA) |
|------------|-------------------|--------|---------|--------------------------------------------------------------|--------------------------------------------------|
| 1          | WEIR SITE         | 30     | 19.83   | 1/1                                                          | 00-05-95                                         |
| 2          | FEEDER CHANNEL    | 18     | 2.50    | 2/4                                                          | 00-00-45                                         |
| 3          | D- TANK           | 25     | 11.88   | 2/2                                                          | 00-02-97                                         |
| 4          | SILT FLUSHING     | 16     | 2       | 2/5                                                          | 00-00-32                                         |
| 5          | TUNNEL            | 701    | 2.645   | 2/1,11/8                                                     | 00-18-54                                         |
| 6          | SHURGE TANK       | 25     | 15.88   | 11/7                                                         | 00-03-97                                         |
| 7          | PENSTOCK          | 1398   | 2.84    | 11/5                                                         | 00-39-70                                         |
| 8          | POWER HOUSE       | 60     | 39.65   | 11/1                                                         | 00-23-79                                         |
| 9          | SWITCH YARD       | 30     | 19.85   | 11/4                                                         | 00-05-95                                         |
| 10         | ROAD              | 55.58  | 3.85    | 11/3                                                         | 00-02-14                                         |
| 11         | ROAD              | 638.70 | 3.85    | 1673/1                                                       | 00-24-59                                         |
| 12         | TRANSMISSION      | 661.52 | 11.15   | 1673/1                                                       | 00-73-76                                         |
| 13         | ROAD              | 500.51 | 3.85    | 1908/1                                                       | 00-19-27                                         |
| 14         | TRANSMISSION      | 518.65 | 11.15   | 1908/1                                                       | 00-57-83                                         |
| 15         | ROAD              | 8.57   | 3.85    | 1909/1                                                       | 00-00-33                                         |
| 16         | TRANSMISSION      | 8.87   | 11.15   | 1909/1                                                       | 00-00-99                                         |
| 17         | ROAD              | 5.97   | 3.85    | 1823/1                                                       | 00-00-23                                         |
| 18         | TRANSMISSION      | 6.09   | 11.15   | 1823/1                                                       | 00-00-68                                         |
| 19         | ROAD              | 70.12  | 3.85    | 1935/1854/1                                                  | 00-02-70                                         |
| 20         | TRANSMISSION      | 72.64  | 11.15   | 1935/1854/1                                                  | 00-08-10                                         |
| 21         | TRANSMISSION      | 205    | 1.42    | 1911/3/1                                                     | 00-02-91                                         |
| 22         | TRANSMISSION      | 172.52 | 1.42    | 1973/304/1                                                   | 00-02-45                                         |
| 23         | TRANSMISSION      | 508.4  | 1.42    | 375/1                                                        | 00-07-22                                         |
| 24         | TRANSMISSION      | 478.87 | 1.42    | 1923/551/1                                                   | 00-06-80                                         |
| 26         | TRANSMISSION      | 223.94 | 1.42    | 619/1                                                        | 00-03-18                                         |
| 27         | TRANSMISSION      | 181    | 1.42    | 638/1                                                        | 00-02-57                                         |
| 28         | TRANSMISSION      | 407.74 | 1.42    | 642/1                                                        | 00-05-79                                         |
| 29         | TRANSMISSION      | 494.36 | 1.42    | 970/1                                                        | 00-07-02                                         |
| 30         | TRANSMISSION      | 544.36 | 1.42    | 1087/1                                                       | 00-07-73                                         |
| 26         | TRANSMISSION      | 235.21 | 1.42    | 1095/1                                                       | 00-03-34                                         |
| 31         | DUMPING SITE-I    | 14.60  | 10      | 1673/2                                                       | 00-01-46<br>00-00-99                             |
| 32         | DUMPING SITE-II   | 11     | 9       | 1673/3                                                       | 00-00-99                                         |
| 33         | DUMPING SITE -III | 11.30  | 10      | 1908/2                                                       | 00-01-13                                         |
| 34         | DUMPING SITE-IV   | 40     | 22.35   | 11/2                                                         | 00-11-90                                         |
| 35         | DUMPING SITE -V   | 40     | 29.13   | 11/2                                                         | 00-11-70                                         |

# LAYOUT PLAN OF GHATOR TOP SHEP 4.98 MW

| PROJECT COMPONENT |  |
|-------------------|--|
| SWITCH YARD       |  |
| TRANSMISSION      |  |
| DUMPING SITE      |  |
| ROAD              |  |

Place - Bharmour Dated -05-06-2023