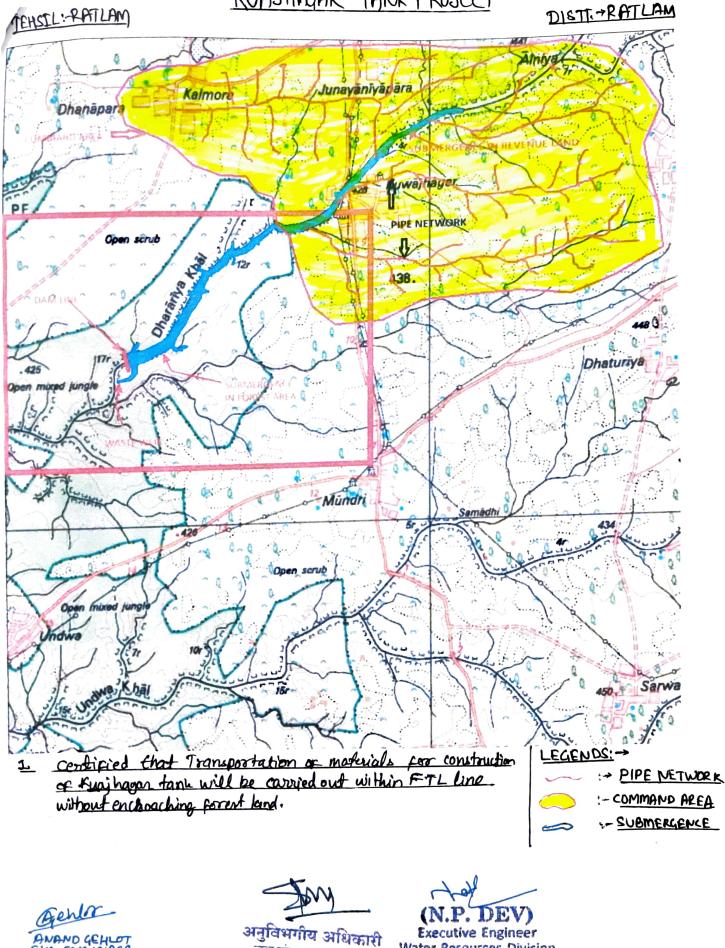

उपरोक्त विषयार्न्तगत सन्दर्भित पत्र व्दारा चाही गई बिन्दुवार अतिरिक्त जानकारी निम्नानुसार मय सहपत्र आपकी ओर आवश्यक हेतु प्रेषित है ।

| बिन्दु  | बिन्दु का विवरण                                                                                                                                                                                                                                                                                                              | प्रतिउत्तर                                                                                                                                                                                                       |
|---------|------------------------------------------------------------------------------------------------------------------------------------------------------------------------------------------------------------------------------------------------------------------------------------------------------------------------------|------------------------------------------------------------------------------------------------------------------------------------------------------------------------------------------------------------------|
| क्रमांक |                                                                                                                                                                                                                                                                                                                              |                                                                                                                                                                                                                  |
| 1       | The Comprehensive Plan for the<br>irrigation project may be submitted<br>showing clearly how water will be<br>distributed to the target areas and in<br>case in case it requires forest land<br>then consolidated proposal may be<br>submitted accordingly. the use<br>Agency shall submit comprehensive<br>plan of the Dam. | The Comprehensive Plan for the irrigation project is<br>being submitted with an extract from toposheet<br>clearly showing pipe network and command area in<br>in revenue land.                                   |
| 2       | The approach access has not been<br>proposed in the proposal, Clarity over<br>the approach shall be provided by the<br>project proponent.                                                                                                                                                                                    | The Proposed approach access will be within the<br>FTL line that will be used for the transportation of<br>materials during the construction of proposed dam.<br>No approach access will be used in forest land. |
| 3       | The concerned DFO shall prepare a detailed CAT plan for the proposed site including plantations in the area adjacent to or in periphery of the project area/submergence area of Dam so as to prevent encroachment in near future.                                                                                            |                                                                                                                                                                                                                  |

## DIST. - RATLAM

ANAND GEHLOT W.R. SUBDIVISIONSAILAMA जल संसाधन उपसंभाग सैलाना-रतन्नाम

Water Resources Division Ratlam (M.P.)