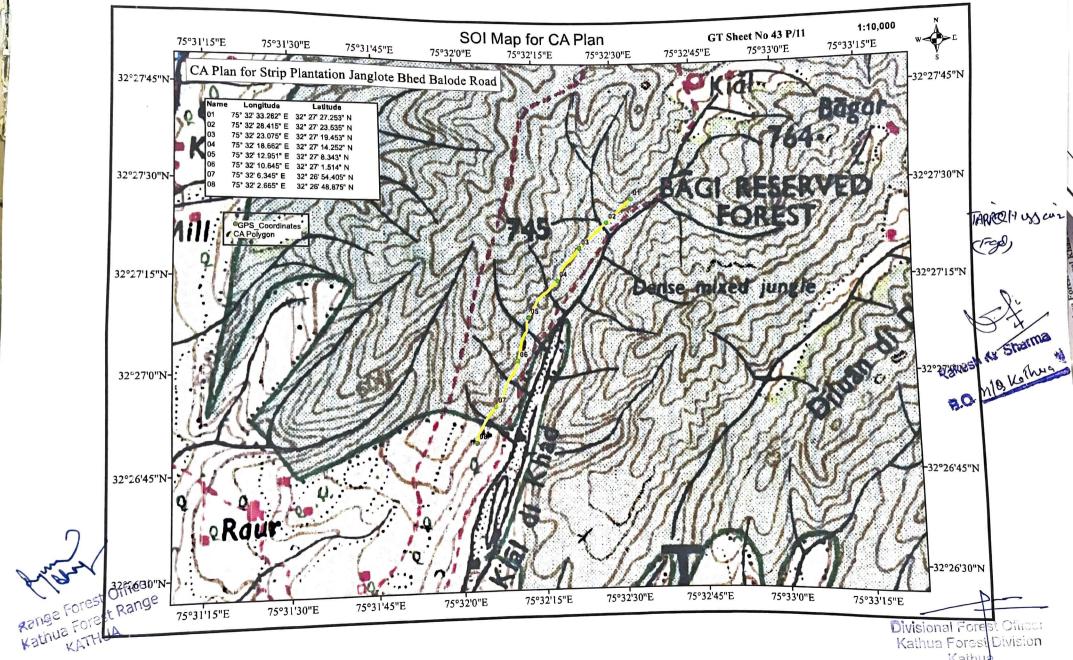

| Compen                                                                                                              | satory Afforestation                                                                                                                                      | Scheme                           |                              |  |  |
|---------------------------------------------------------------------------------------------------------------------|-----------------------------------------------------------------------------------------------------------------------------------------------------------|----------------------------------|------------------------------|--|--|
| all Ticle of the Forest land Diversion Project                                                                      | M/s Prince Fuel Station                                                                                                                                   |                                  |                              |  |  |
| File No.                                                                                                            | FP/JK/Others/153306/2022                                                                                                                                  |                                  |                              |  |  |
| Dated of Proposal:                                                                                                  | 09-03-2022                                                                                                                                                |                                  | ~ · ·                        |  |  |
| Name of Forest Division (where Forest land is propose to be diverted)                                               |                                                                                                                                                           |                                  |                              |  |  |
| Forest Area to be diverted in Hac.                                                                                  | 0.208 hac.                                                                                                                                                |                                  |                              |  |  |
| Forest /Non Forest area to be planted                                                                               | CA is proposed to be carried out on 0.416 hac. of degraded Forest land<br>Janglote-Bhed Balode at Bagra Morh of Kathua Range of Kathua Forest<br>Division |                                  |                              |  |  |
| No. of trees to be felled (which are coming in the alignment of the proposed project)                               | 7                                                                                                                                                         |                                  |                              |  |  |
| No. of plants/poles coming in the alignment of the proposed project                                                 | 9                                                                                                                                                         |                                  | ,                            |  |  |
| No. of plants to be planted in the CA scheme                                                                        | 160                                                                                                                                                       |                                  |                              |  |  |
| Details of land where C.A. is to be carried out:                                                                    |                                                                                                                                                           |                                  |                              |  |  |
| Degraded Forest land Yes/No.                                                                                        | Yes                                                                                                                                                       | Area                             | 0.416 hac.                   |  |  |
| Non-Forest land                                                                                                     | NA                                                                                                                                                        | Area                             | NA                           |  |  |
| Forest Division                                                                                                     | Kathua Forest Division                                                                                                                                    | District                         | Kathua                       |  |  |
| Range                                                                                                               | Kathua                                                                                                                                                    | Tehsil                           | Kathua                       |  |  |
| Compartment No.                                                                                                     | Janglote-Bhed Balode at<br>Bagra Morh                                                                                                                     | Kh. No. (For non<br>Forest land) | NA                           |  |  |
| C.A. Site (Name of the location)                                                                                    | Samreta                                                                                                                                                   | C.A. area (in hac)               | 0.416                        |  |  |
| .A. site Geo Coordinates:                                                                                           |                                                                                                                                                           |                                  |                              |  |  |
| Start Point: Latitude                                                                                               | 32 <sup>0</sup> 27'23.346" N                                                                                                                              | Longitude                        | 75 <sup>0</sup> 32'28.100" E |  |  |
| Ending Point:Latitude                                                                                               | 32 <sup>0</sup> 27'23.380" N                                                                                                                              | Longitude                        | 75 <sup>03</sup> 2'28.297" E |  |  |
| n case of non-Forest area identified for CA then what<br>s distance of CA site from the adjoining Forest<br>oundary |                                                                                                                                                           | NA                               |                              |  |  |
| . Description of C.A. site                                                                                          |                                                                                                                                                           |                                  |                              |  |  |
| Soil Type                                                                                                           | The soil in general are you<br>boulders.                                                                                                                  | ng in age, shallow in            | depth and full of pebbles a  |  |  |
| Topography: Hilly/undulating/plain                                                                                  | Plain                                                                                                                                                     |                                  |                              |  |  |
| Slope: Steep/medium/gentle                                                                                          | Gentle                                                                                                                                                    |                                  | -                            |  |  |
| For non Forest land-description of existing getation/root stock and density                                         | NA                                                                                                                                                        | 2                                |                              |  |  |
| In case of degraded Forest land-description of a                                                                    | Forest Type is Shiwalik Chir<br>around 0.4 (40 %) It is a par                                                                                             | Pine Forests with av             | rerage crown density of      |  |  |