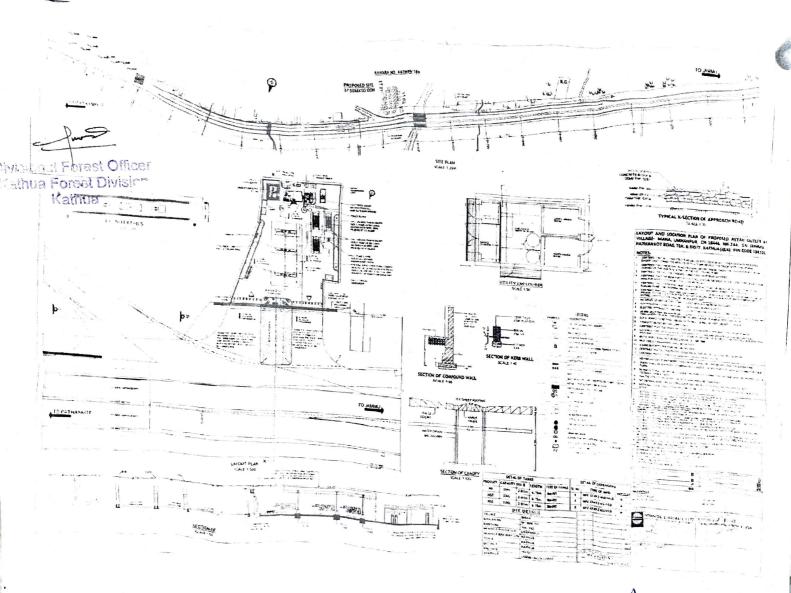

### **Joint Inspection Report**

Today on Dated: 27/03/2022, the Divisional Forest Officer, Kathua and Sh. Chetan Mahajan (User agency) have conducted the joint inspection of the proposed site for construction Petrol pump at Village Maha, Lakhanpur Tehsil & District Kathua. The details is as under:

i. Total area

- = 0.208 hac.
- ii. Forest area involved
- = 0.208 hac
- iii. Trees/poles etc. involved

= 16 Nos.

The user agency has not violated the provisions of Forest Conservation Act, 1980 and also it was observed that Forest area involved in the proposal is unavoidable and barest minimum.

### Certificate for Minimum use of Forest land

This is to certify that all alternate alignments/locations have been tries and the forest area (Gair Mumkin Jaad) of 0.208 hac. involved in the proposal is unavoidable and barest minimum in the proposed division.