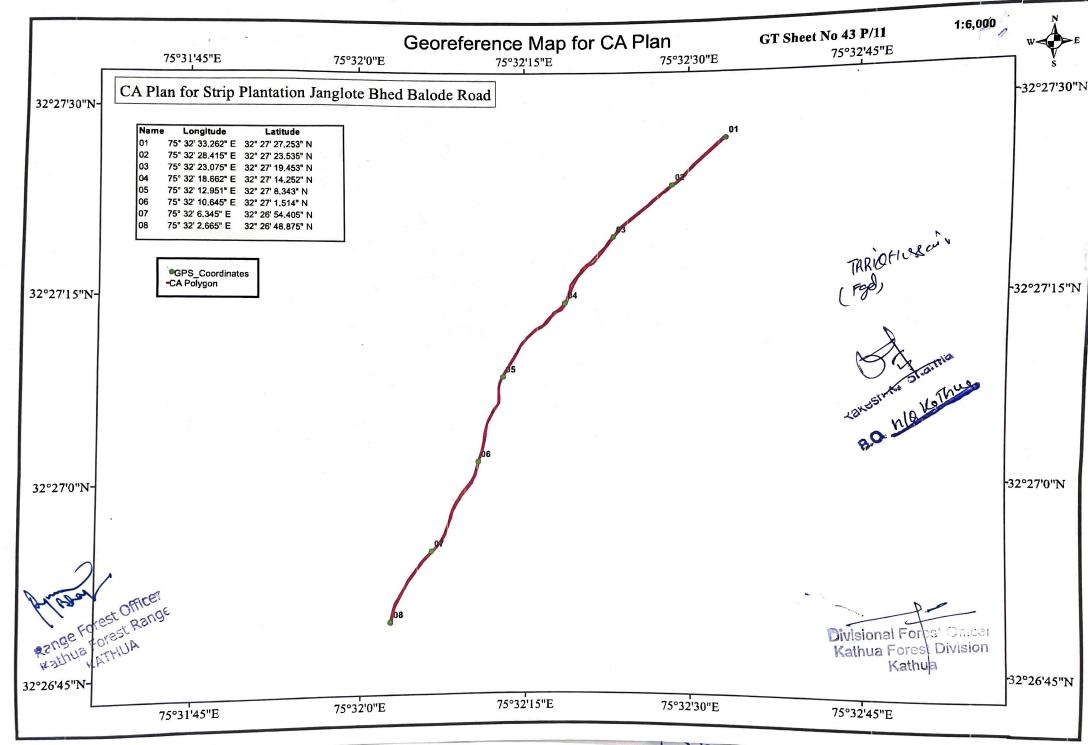

| Compen                                                                                                              | satory Afforestation                                                                                                                                      | Scheme                           |                              |  |  |
|---------------------------------------------------------------------------------------------------------------------|-----------------------------------------------------------------------------------------------------------------------------------------------------------|----------------------------------|------------------------------|--|--|
| all Ticle of the Forest land Diversion Project                                                                      | M/s Prince Fuel Station                                                                                                                                   |                                  |                              |  |  |
| File No.                                                                                                            | FP/JK/Others/153306/2022                                                                                                                                  |                                  |                              |  |  |
| Dated of Proposal:                                                                                                  | 09-03-2022                                                                                                                                                |                                  | ~ · ·                        |  |  |
| Name of Forest Division (where Forest land is propose to be diverted)                                               |                                                                                                                                                           |                                  |                              |  |  |
| Forest Area to be diverted in Hac.                                                                                  | 0.208 hac.                                                                                                                                                |                                  |                              |  |  |
| Forest /Non Forest area to be planted                                                                               | CA is proposed to be carried out on 0.416 hac. of degraded Forest land<br>Janglote-Bhed Balode at Bagra Morh of Kathua Range of Kathua Forest<br>Division |                                  |                              |  |  |
| No. of trees to be felled (which are coming in the alignment of the proposed project)                               | 7                                                                                                                                                         |                                  |                              |  |  |
| No. of plants/poles coming in the alignment of the proposed project                                                 | 9                                                                                                                                                         |                                  | ,                            |  |  |
| No. of plants to be planted in the CA scheme                                                                        | 160                                                                                                                                                       |                                  |                              |  |  |
| Details of land where C.A. is to be carried out:                                                                    |                                                                                                                                                           |                                  |                              |  |  |
| Degraded Forest land Yes/No.                                                                                        | Yes                                                                                                                                                       | Area                             | 0.416 hac.                   |  |  |
| Non-Forest land                                                                                                     | NA                                                                                                                                                        | Area                             | NA                           |  |  |
| Forest Division                                                                                                     | Kathua Forest Division                                                                                                                                    | District                         | Kathua                       |  |  |
| Range                                                                                                               | Kathua                                                                                                                                                    | Tehsil                           | Kathua                       |  |  |
| Compartment No.                                                                                                     | Janglote-Bhed Balode at<br>Bagra Morh                                                                                                                     | Kh. No. (For non<br>Forest land) | NA                           |  |  |
| C.A. Site (Name of the location)                                                                                    | Samreta                                                                                                                                                   | C.A. area (in hac)               | 0.416                        |  |  |
| .A. site Geo Coordinates:                                                                                           |                                                                                                                                                           |                                  |                              |  |  |
| Start Point: Latitude                                                                                               | 32 <sup>0</sup> 27'23.346" N                                                                                                                              | Longitude                        | 75 <sup>0</sup> 32'28.100" E |  |  |
| Ending Point:Latitude                                                                                               | 32 <sup>0</sup> 27'23.380" N                                                                                                                              | Longitude                        | 75 <sup>03</sup> 2'28.297" E |  |  |
| n case of non-Forest area identified for CA then what<br>s distance of CA site from the adjoining Forest<br>oundary |                                                                                                                                                           | NA                               |                              |  |  |
| . Description of C.A. site                                                                                          |                                                                                                                                                           |                                  |                              |  |  |
| Soil Type                                                                                                           | The soil in general are you<br>boulders.                                                                                                                  | ng in age, shallow in            | depth and full of pebbles a  |  |  |
| Topography: Hilly/undulating/plain                                                                                  | Plain                                                                                                                                                     |                                  |                              |  |  |
| Slope: Steep/medium/gentle                                                                                          | Gentle                                                                                                                                                    |                                  | -                            |  |  |
| For non Forest land-description of existing getation/root stock and density                                         | NA                                                                                                                                                        | 2                                |                              |  |  |
| In case of degraded Forest land-description of a                                                                    | Forest Type is Shiwalik Chir<br>around 0.4 (40 %) It is a par                                                                                             | Pine Forests with av             | rerage crown density of      |  |  |