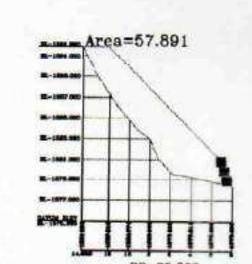

|
|--------|----------------|---------------|--------------|-----------------|
| RD     | Area in Sqm    | AV/Area       | Distance     | Quantity in cur |
| 0.000  | 98.197         | 0.000         | 0.000        | 0.000           |
| 10.000 | 65.260         | 81.728        | 10.000       | 817.280         |
| 20.000 | 85.678         | 75.469        | 10.000       | 754,690         |
| 30.000 | 71.844         | 78.761        | 10.000       | 787.610         |
|        |                |               | Total Area=  | 2359.580        |
|        | Considering S  | well Factor   | 0.68         |                 |
|        | Total Dumpir   | ng Capacity   |              | 1604.144        |

For Cliff Finvest Pvt. Ltd.

Authorised Signatory

## POWER HOUSE SITE DUMPING SECTION











| RD     | Area in Sqm              | AV/Area                                        | Distance   | Quantity in ou |
|--------|--------------------------|------------------------------------------------|------------|----------------|
| 0.000  | 190.551                  | 0.000                                          | 0.000      | 0.000          |
| 10,000 | 197.890                  | 194.215                                        | 10,000     | 1942.150       |
| 20,000 | 230.878                  | 214.379                                        | 10.000     | 2143.790       |
| 30,000 | 209.796                  | 220.337                                        | 10.000     | 2208.370       |
| 40.000 | 172.832                  | 191.314                                        | 10.000