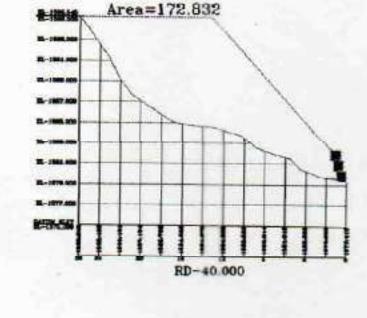

e-II        |
|--------|----------------|---------------|--------------|-----------------|
| RD     | Area in Sqm    | AV/Area       | Distance     | Quantity in cur |
| 0.000  | 98.197         | 0.000         | 0.000        | 0.000           |
| 10.000 | 65.260         | 81.728        | 10.000       | 817.280         |
| 20.000 | 85.678         | 75.469        | 10.000       | 754,690         |
| 30.000 | 71.844         | 78.761        | 10.000       | 787.610         |
|        |                |               | Total Area=  | 2359.580        |
|        | Considering S  | well Factor   | 0.68         |                 |
|        | Total Dumpir   | ng Capacity   |              | 1604.144        |

For Cliff Finvest Pvt. Ltd.

Authorised Signatory

## POWER HOUSE SITE DUMPING SECTION











| RD     | Area in Sqm              | AV/Area                                        | Distance   | Quantity in ou |
|--------|--------------------------|------------------------------------------------|------------|----------------|
| 0.000  | 190.551                  | 0.000                                          | 0.000      | 0.000          |
| 10,000 | 197.890                  | 194.215                                        | 10,000     | 1942.150       |
| 20,000 | 230.878                  | 214.379                                        | 10.000     | 2143.790       |
| 30,000 | 209.796                  | 220.337                                        | 10.000     | 2208.370       |
| 40.000 | 172.832                  | 191.314                                        | 10.00