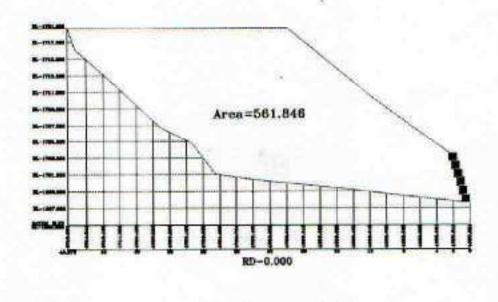

| 2          | Purpose - wise break - up of the total land require                                                                                                               | Purpose - wise break - up of the total land required : |                                        |                           |  |  |  |
|------------|-------------------------------------------------------------------------------------------------------------------------------------------------------------------|--------------------------------------------------------|----------------------------------------|---------------------------|--|--|--|
| iR.<br>NO. | COMPONENT / DESCRIPTION                                                                                                                                           | AREA IN<br>FOREST LAND<br>(IN HA.)                     | AREA IN<br>PRIVATE<br>LAND<br>(IN HA.) | TOTAL<br>AREA<br>(IN HA.) |  |  |  |
| 1          | Trench Weir/ Weir Intake, Silt flushing pipe from<br>Weir  Intake to the Nalla and Store,                                                                         | 0.2223                                                 | 0.0042                                 | 0.2265                    |  |  |  |
| 2          | Approach road from PWD road to Weir Site and Bridge.                                                                                                              | 0.0370                                                 | 8                                      | 0.370                     |  |  |  |
| 3          | Muck dumping site-I, Bed Load Excluder pipe, Pipe<br>line from Weir Intake to Desilting Tank and a part of<br>silt flushing pipe from Desilting Tank to the Nalla | 0.3104                                                 | 33                                     | 0.3104                    |  |  |  |
| 4          | Desilting Tank, Silt flushing Pipe from Desilting<br>Tank and a part of Pipe line.                                                                                |                                                        | 0.1255                                 | 0.1255                    |  |  |  |
| 5          | Muck dumping site-II, Pipe line, Tunnel inlet portal<br>and a part of Tunnel                                                                                      | 0.2772                                                 | 0.0987                                 | 0.3759                    |  |  |  |
| 6          | Tunnel                                                                                                                                                            | 0.7098                                                 | Œ                                      | 0.7098                    |  |  |  |
| 7          | Edit and Muck dumping site-III                                                                                                                                    | 0.2821                                                 | 55                                     | 0.2821                    |  |  |  |
| 8          | Forebay, Muck dumping site-IV and Penstock                                                                                                                        | 0.6676                                                 |                                        | 0.6676                    |  |  |  |
| 9          | Power House, Switchyard, Tail race channel, Bridge and Muck dumping site-V                                                                                        | 0.7866                                                 | 10                                     | 0.3820                    |  |  |  |
| 10         | Approach road from PWD road to Power House and a part of Transmission Line.                                                                                       | 0.3134                                                 | 0.0686                                 | 0.3820                    |  |  |  |
| 11         | Bridge and Transmission Line                                                                                                                                      | 0.0629                                                 | 8                                      | 0.0629                    |  |  |  |
|            | Total Area in Hectares                                                                                                                                            | 3.6693                                                 | 0.2970                                 | 3.9663                    |  |  |  |
| 3          | Details of displacement of people due to the proj                                                                                                                 | ect, if any:                                           |                                        |                           |  |  |  |
| (i)        | Number of families                                                                                                                                                | NIL                                                    |                                        |                           |  |  |  |
| (ii)       | Number of Scheduled Castes/Scheduled Tribe families                                                                                                               | Nil                                                    |                                        |                           |  |  |  |
| (iii)      | Rehabilitation plan (To be enclosed                                                                                                                               | Nit                                                    |                                        |                           |  |  |  |