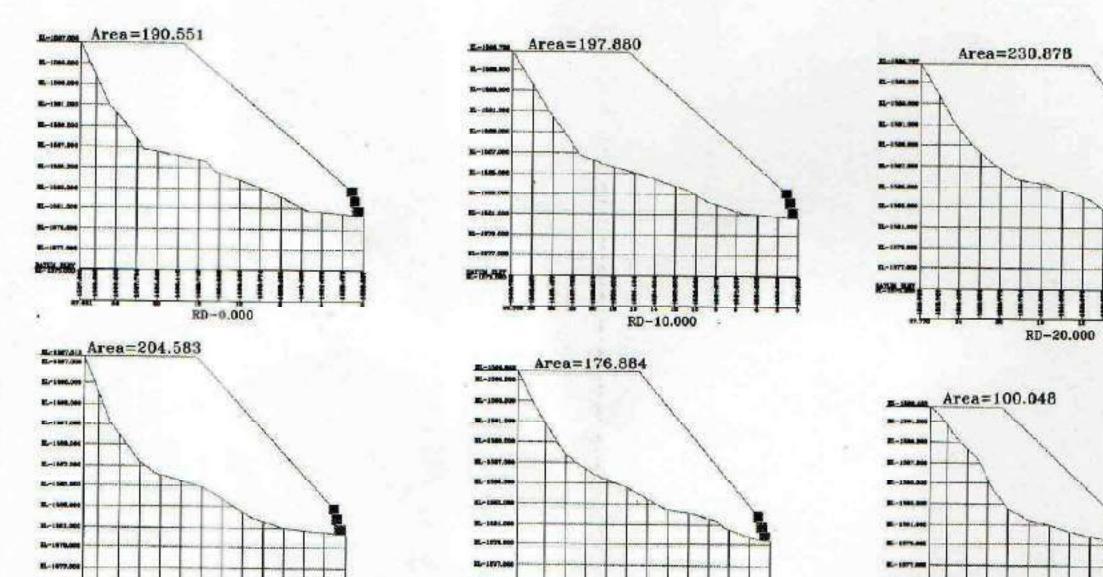

| 2          | Purpose - wise break - up of the total land require                                                                                                               | Purpose - wise break - up of the total land required : |                                        |                           |  |  |  |
|------------|-------------------------------------------------------------------------------------------------------------------------------------------------------------------|--------------------------------------------------------|----------------------------------------|---------------------------|--|--|--|
| iR.<br>NO. | COMPONENT / DESCRIPTION                                                                                                                                           | AREA IN<br>FOREST LAND<br>(IN HA.)                     | AREA IN<br>PRIVATE<br>LAND<br>(IN HA.) | TOTAL<br>AREA<br>(IN HA.) |  |  |  |
| 1          | Trench Weir/ Weir Intake, Silt flushing pipe from<br>Weir  Intake to the Nalla and Store,                                                                         | 0.2223                                                 | 0.0042                                 | 0.2265                    |  |  |  |
| 2          | Approach road from PWD road to Weir Site and Bridge.                                                                                                              | 0.0370                                                 | 8                                      | 0.370                     |  |  |  |
| 3          | Muck dumping site-I, Bed Load Excluder pipe, Pipe<br>line from Weir Intake to Desilting Tank and a part of<br>silt flushing pipe from Desilting Tank to the Nalla | 0.3104                                                 | 33                                     | 0.3104                    |  |  |  |
| 4          | Desilting Tank, Silt flushing Pipe from Desilting<br>Tank and a part of Pipe line.                                                                                |                                                        | 0.1255                                 | 0.1255                    |  |  |  |
| 5          | Muck dumping site-II, Pipe line, Tunnel inlet portal<br>and a part of Tunnel                                                                                      | 0.2772                                                 | 0.0987                                 | 0.3759                    |  |  |  |
| 6          | Tunnel                                                                                                                                                            | 0.7098                                                 | Œ                                      | 0.7098                    |  |  |  |
| 7          | Edit and Muck dumping site-III                                                                                                                                    | 0.2821                                                 | 55                                     | 0.2821                    |  |  |  |
| 8          | Forebay, Muck dumping site-IV and Penstock                                                                                                                        | 0.6676                                                 |                                        | 0.6676                    |  |  |  |
| 9          | Power House, Switchyard, Tail race channel, Bridge and Muck dumping site-V                                                                                        | 0.7866                                                 | 10                                     | 0.3820                    |  |  |  |
| 10         | Approach road from PWD road to Power House and a part of Transmission Line.                                                                                       | 0.3134                                                 | 0.0686                                 | 0.3820                    |  |  |  |
| 11         | Bridge and Transmission Line                                                                                                                                      | 0.0629                                                 | 8                                      | 0.0629                    |  |  |  |
|            | Total Area in Hectares                                                                                                                                            | 3.6693                                                 | 0.2970                                 | 3.9663                    |  |  |  |
| 3          | Details of displacement of people due to the proj                                                                                                                 | ect, if any:                                           |                                        |                           |  |  |  |
| (i)        | Number of families                                                                                                                                                | NIL                                                    |                                        |                           |  |  |  |
| (ii)       | Number of Scheduled Castes/Scheduled Tribe families                                                                                                               | Nil                                                    |                                        |                           |  |  |  |
| (iii)      | Rehabilitation plan (To be enclosed                                                                                                                               | Nit                                                    |                                        |                           |  |  |  |