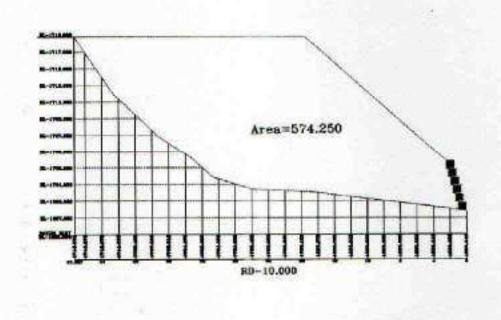

| 2          | Purpose - wise break - up of the total land require                                                                                                               | Purpose - wise break - up of the total land required : |                                        |                           |  |  |  |
|------------|-------------------------------------------------------------------------------------------------------------------------------------------------------------------|--------------------------------------------------------|----------------------------------------|---------------------------|--|--|--|
| iR.<br>NO. | COMPONENT / DESCRIPTION                                                                                                                                           | AREA IN<br>FOREST LAND<br>(IN HA.)                     | AREA IN<br>PRIVATE<br>LAND<br>(IN HA.) | TOTAL<br>AREA<br>(IN HA.) |  |  |  |
| 1          | Trench Weir/ Weir Intake, Silt flushing pipe from<br>Weir  Intake to the Nalla and Store,                                                                         | 0.2223                                                 | 0.0042                                 | 0.2265                    |  |  |  |
| 2          | Approach road from PWD road to Weir Site and Bridge.                                                                                                              | 0.0370                                                 | 8                                      | 0.370                     |  |  |  |
| 3          | Muck dumping site-I, Bed Load Excluder pipe, Pipe<br>line from Weir Intake to Desilting Tank and a part of<br>silt flushing pipe from Desilting Tank to the Nalla | 0.3104                                                 | 33                                     | 0.3104                    |  |  |  |
| 4          | Desilting Tank, Silt flushing Pipe from Desilting<br>Tank and a part of Pipe line.                                                                                |                                                        | 0.1255                                 | 0.1255                    |  |  |  |
| 5          | Muck dumping site-II, Pipe line, Tunnel inlet portal<br>and a part of Tunnel                                                                                      | 0.2772                                                 | 0.0987                                 | 0.3759                    |  |  |  |
| 6          | Tunnel                                                                                                                                                            | 0.7098                                                 | Œ                                      | 0.7098                    |  |  |  |
| 7          | Edit and Muck dumping site-III                                                                                                                                    | 0.2821                                                 | 55                                     | 0.2821                    |  |  |  |
| 8          | Forebay, Muck dumping site-IV and Penstock                                                                                                                        | 0.6676                                                 |                                        | 0.6676                    |  |  |  |
| 9          | Power House, Switchyard, Tail race channel, Bridge and Muck dumping site-V                                                                                        | 0.7866                                                 | 10                                     | 0.3820                    |  |  |  |
| 10         | Approach road from PWD road to Power House and a part of Transmission Line.                                                                                       | 0.3134                                                 | 0.0686                                 | 0.3820                    |  |  |  |
| 11         | Bridge and Transmission Line                                                                                                                                      | 0.0629                                                 | 8                                      | 0.0629                    |  |  |  |
|            | Total Area in Hectares                                                                                                                                            | 3.6693                                                 | 0.2970                                 | 3.9663                    |  |  |  |
| 3          | Details of displacement of people due to the proj                                                                                                                 | ect, if any:                                           |                                        |                           |  |  |  |
| (i)        | Number of families                                                                                                                                                | NIL                                                    |                                        |                           |  |  |  |
| (ii)       | Number of Scheduled Castes/Scheduled Tribe families                                                                                                               | Nil                                                    |                                        |                           |  |  |  |
| (iii)      | Rehabilitation plan (To be enclosed                                                                                                                               | Nit                                                    |                                        |                           |  |  |  |