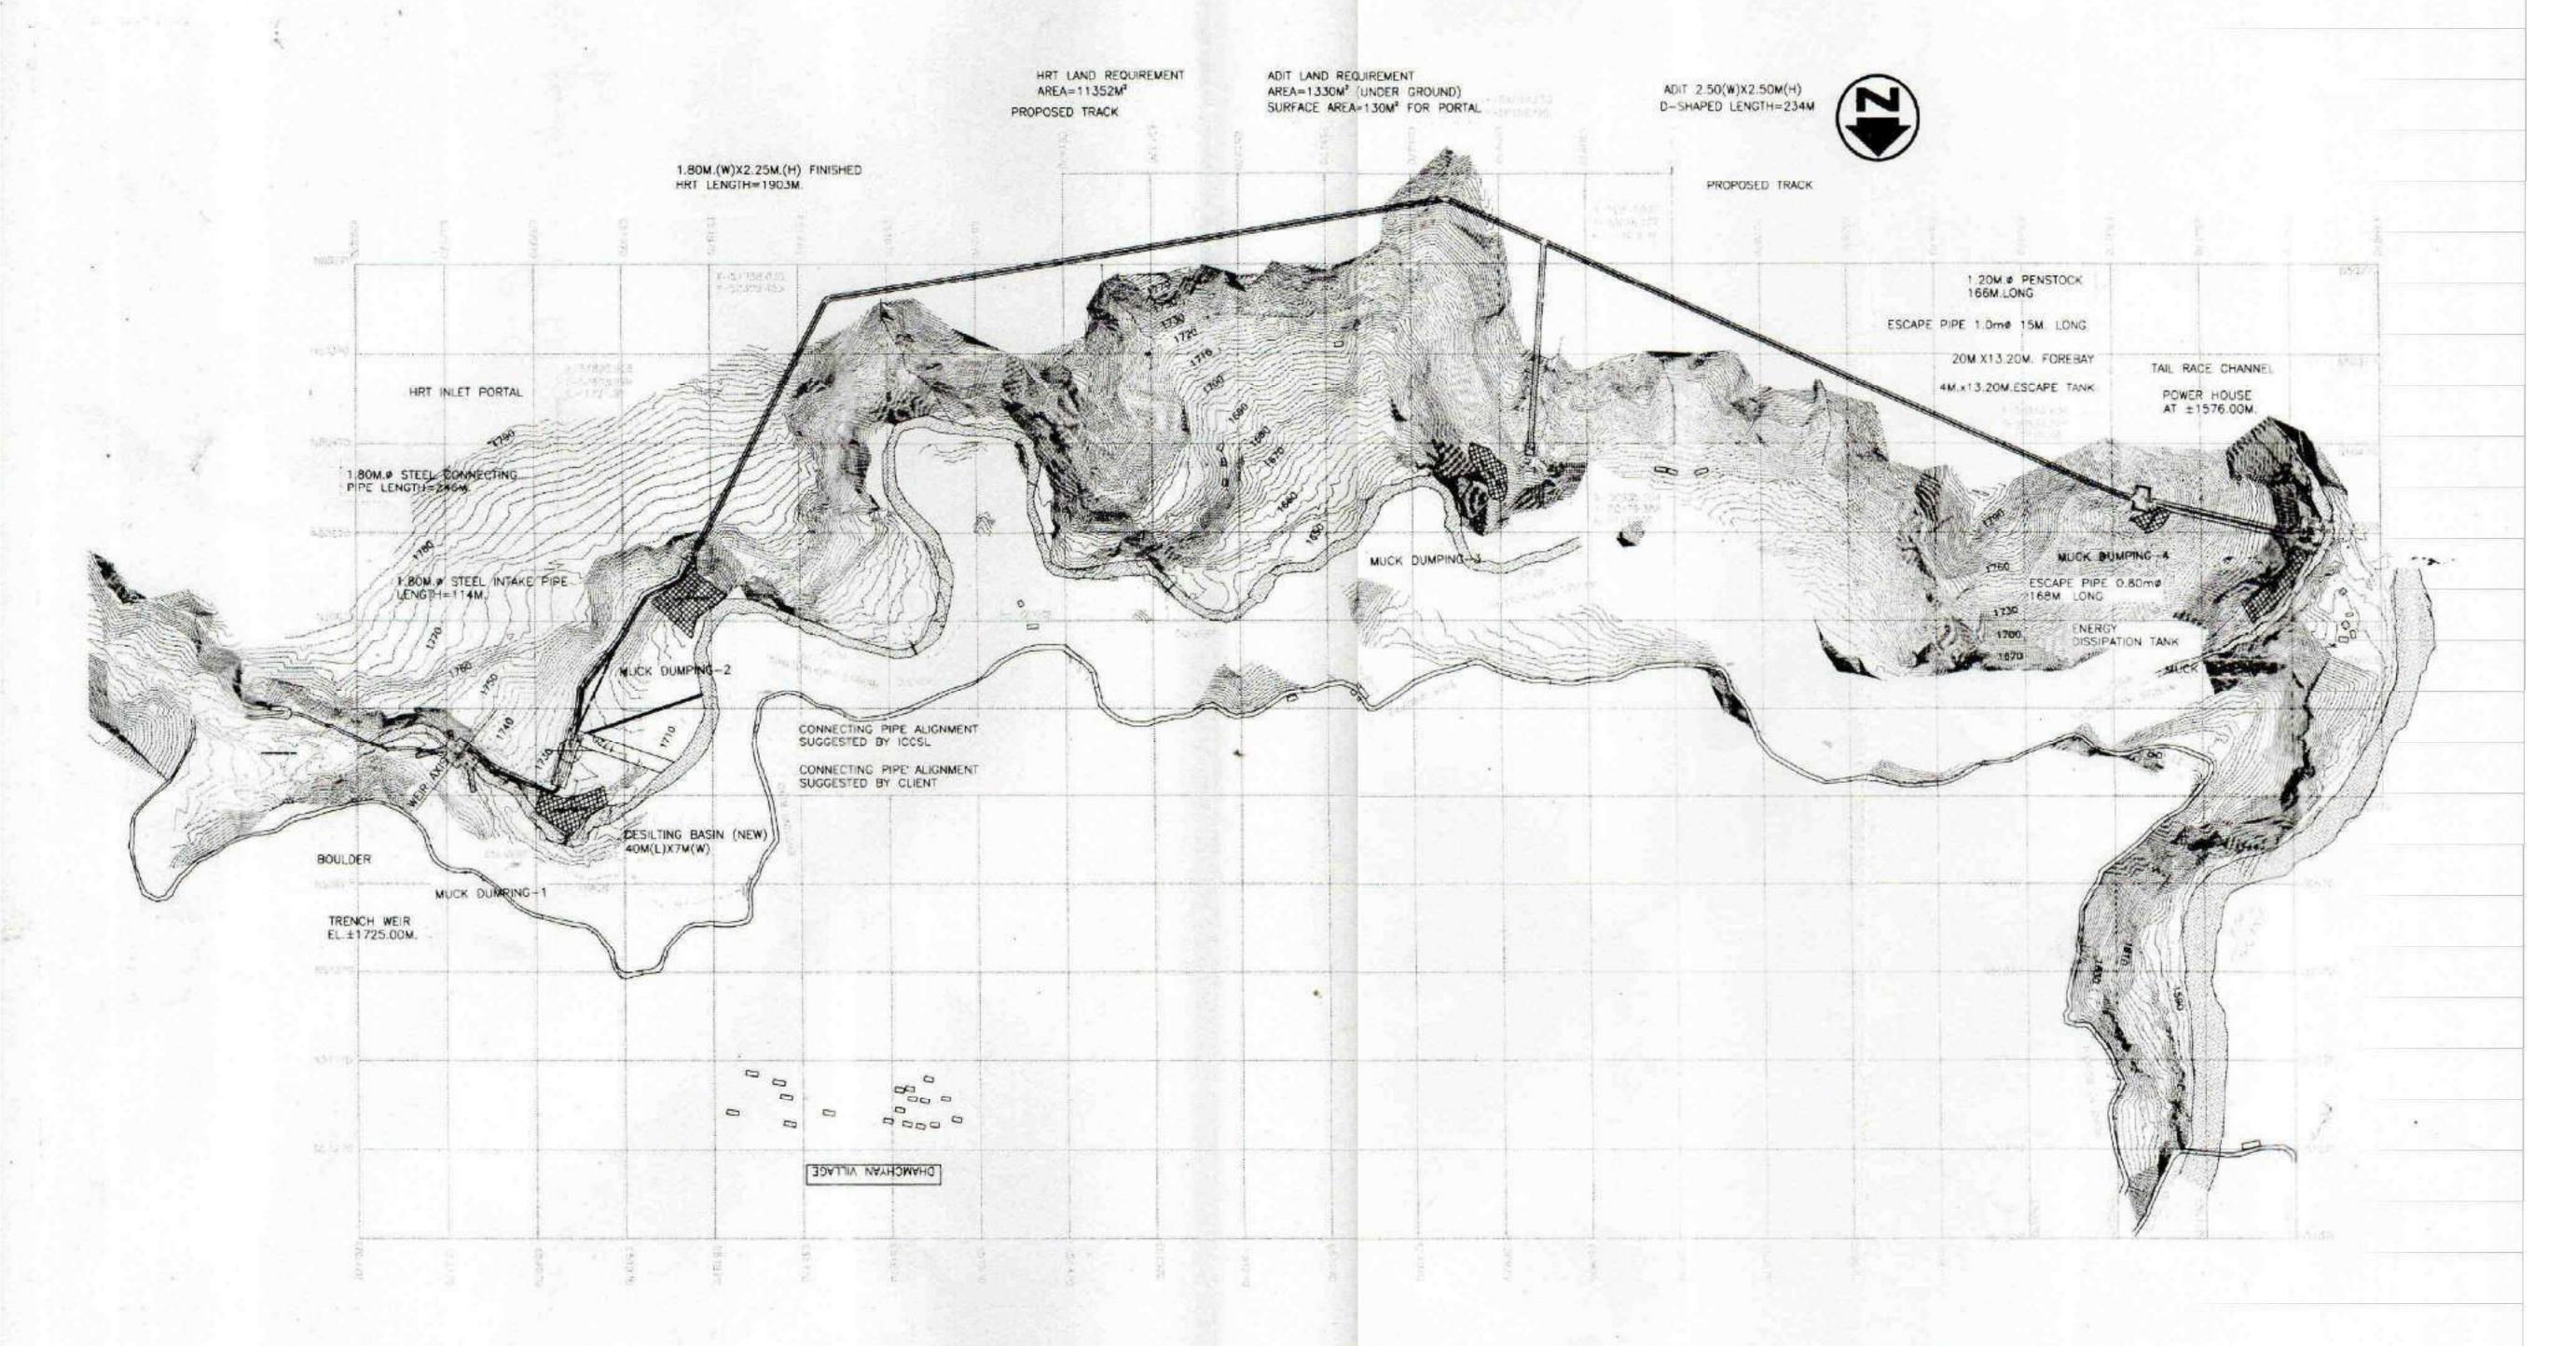

For Cliff Finyest Pvt. Ltd.
Authorised Signatory

The project components sizing is carried out corresponding to optimised project capacity of 5 MW. The surface powerhouse is proposed near Tikkan sub-station. Thaltukhorh village is situated at an approximate distance of 60 km from the nearest town Mandi in Himachal Pradesh. Mandi is well connected by an all-weather road from nearest railhead at Chandigarh by 200 km & 59 km from nearest Bhuntar Airport, Kullu. The power house site at Tikkan Sub-station is approachable by 57 long national highway No. 154 from Mandi. Thaltukhorh-II Hydro electric project has been conceived as run-of-river development for generation of hydropower on Thaltukhorh stream a tributary of Uhl River. The project consists of construction of a trench weir across Thaltukhorh Stream near village Thaltukhorh, Mandi district, Himachal Pradesh. The water so diverted shall pass through the Intake to feeder pipe, one surface Desilting basin having dimensions of 7,0 m (wide) x 7.10 m (depth) x 40 m (long), collection pool, connecting pipe between collection pool & free flow headrace tunnel finished size of 1.80 m (wide) x 2.25 m (high), 1903 m long, arch-Shaped terminating at Forebay tank and leading to 1.2 m diameter surface penstock.

A surface penstock of 1.2 m diameter is provided for a length of 224 m and bifurcated at El. 1575.75 m. From bifurcation two penstocks of length 9.72 m each shall convey water to each Turbine-Generator unit of 2.5 MW rated capacity housing in surface powerhouse to generate 5 MW of power. Net water head of 141.30 m is utilised to generate 5 MW (2 X 2.5 MW) of power. After power generation, the water from the Thaltukhorh-I powerhouse will be discharged back into Thaltukhorh Stream through tailrace channel.