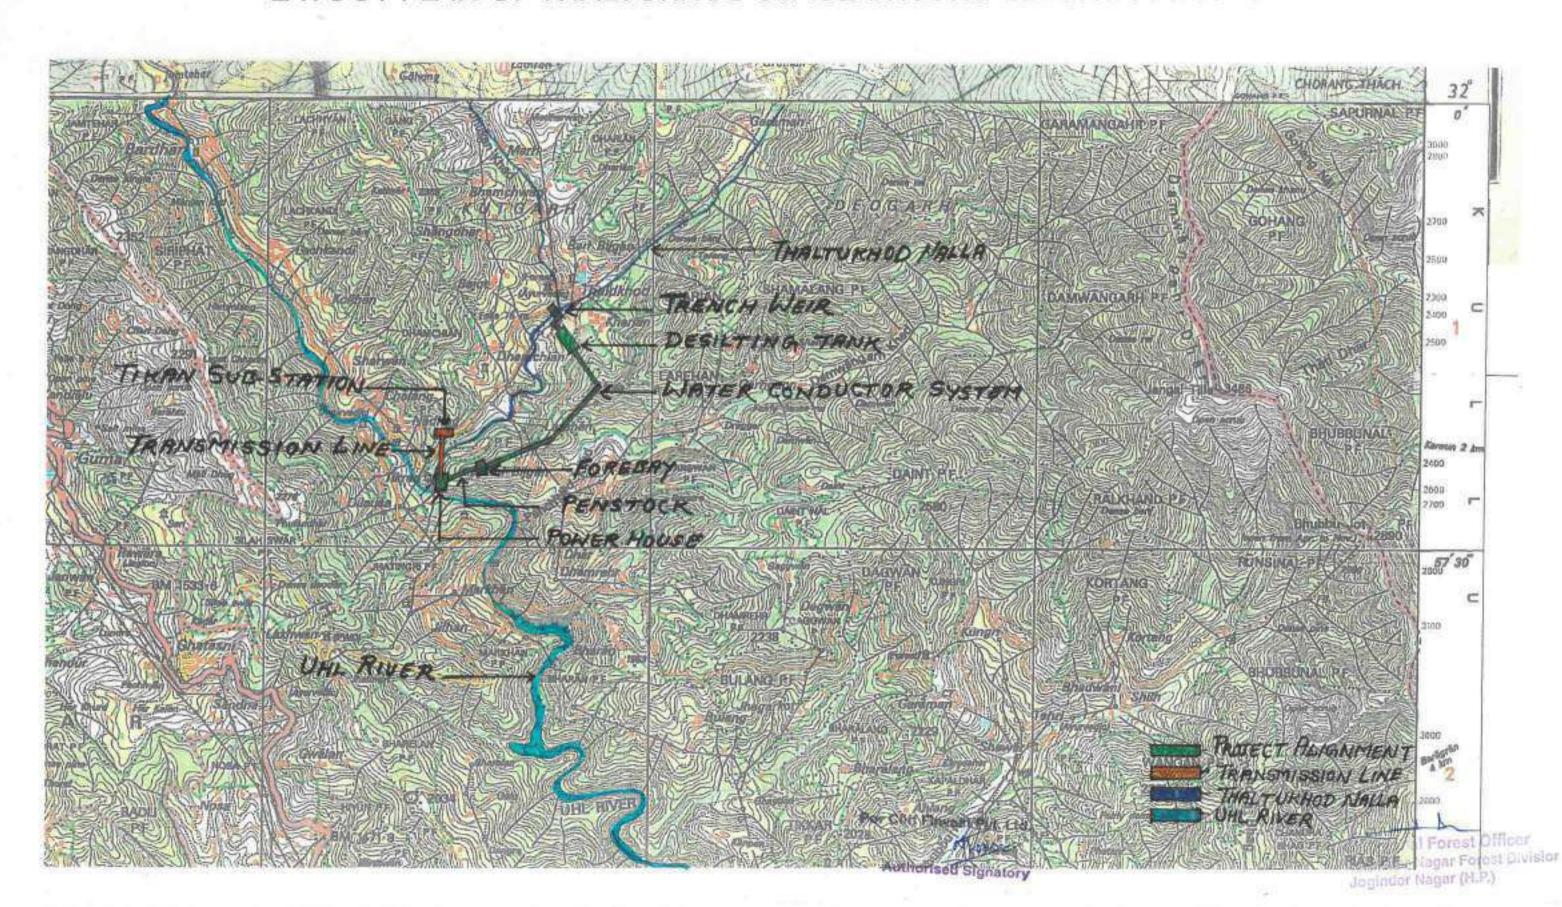

 (ii) Map showing the required forest land, boundary of adjoining forest on a 1:50,000 scale map. The requisite map is attached at page No. 19-21

For Cliff Flowest Pvt. Ltd.

Authorised Signatory

| ii) | Cost of Project                                        | Estimated cost of the project is Rs. 52.81 Crores                                                                                                                                                                                                                                                                                                                                                                                                                                                                                                                                                                                                                                                                                                                                                                                                                                                                                                                                                                                                                                        |
|-----|--------------------------------------------------------|------------------------------------------------------------------------------------------------------------------------------------------------------------------------------------------------------------------------------------------------------------------------------------------------------------------------------------------------------------------------------------------------------------------------------------------------------------------------------------------------------------------------------------------------------------------------------------------------------------------------------------------------------------------------------------------------------------------------------------------------------------------------------------------------------------------------------------------------------------------------------------------------------------------------------------------------------------------------------------------------------------------------------------------------------------------------------------------|
| iv) | Justification for locating the project in forest area. | Thaltukorh HEP stage II project has been contemplated as an environment friendly run of the river scheme. The trench weir of the project is situated at EL ±1725.50m near village Thaltukorh. The catchment area of the project up to diversion site is 36kms with an average gradient of 1 in 9.60 in a length of 12.10 kms. The power house is located near Devta Pashukot temple adjacent to village Tikken at EL ± 1568m.  The project has been envisaged on the left bank as good /sound rock is available with sufficient rock cover. Due to tunnel project, it will involve lesser number of trees whereas if the layout is shifted on the right bank, the rock cover for the tunnel is less and the alignment will involve shifting of large number of people which will create rehabilitation problem.  In view of above, there is no alternative to the proposal of adopting a tunnel mode on the left bank as it will involve lesser number of trees as the scheme is based on the underground concept. Being environment friendly, this will help in saving the green cover. |
|     |                                                        | The non forest land along the project layout is not available so the tunnel concept below the forest land is the only alternative for the laying of the project, hence location of the project on the forest land is unavoidable and accordingly the freezing of the layout on the forest land is very much justified.                                                                                                                                                                                                                                                                                                                                                                                                                                                                                                                                                                                                                                                                                                                                                                   |
| (v  | Cost-benefit analysis                                  | s N/A                                                                                                                                                                                                                                                                                                                                                                                                                                                                                                                                                                                                                                                                                                                                                                                                                                                                                                                                                                                                                                                                                    |
| N.  | Employment likely to be generated                      | 82000 man days of employment shall be generated during<br>the construction phase and 32 persons shall be retained<br>permanently till the life of the project.                                                                                                                                                                                                                                                                                                                                                                                                                                                                                                                                                                                                                                                                                                                                                                                                                                                                                                                           |