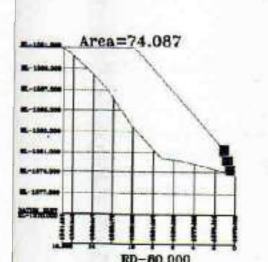

II        |
|--------|----------------|---------------|--------------|-----------------|
| RD     | Area in Sqm    | AV/Area       | Distance     | Quantity in cur |
| 0.000  | 98.197         | 0.000         | 0.000        | 0.000           |
| 10.000 | 65.260         | 81.728        | 10.000       | 817.280         |
| 20.000 | 85.678         | 75.469        | 10.000       | 754,690         |
| 30.000 | 71.844         | 78.761        | 10.000       | 787.610         |
|        |                |               | Total Area=  | 2359.580        |
|        | Considering S  | well Factor   | 0.68         |                 |
|        | Total Dumpir   | ng Capacity   |              | 1604.144        |

For Cliff Finvest Pvt. Ltd.

Authorised Signatory

## POWER HOUSE SITE DUMPING SECTION











| RD     | Area in Sqm              | AV/Area                                        | Distance   | Quantity in ou |
|--------|--------------------------|------------------------------------------------|------------|----------------|
| 0.000  | 190.551                  | 0.000                                          | 0.000      | 0.000          |
| 10,000 | 197.890                  | 194.215                                        | 10,000     | 1942.150       |
| 20,000 | 230.878                  | 214.379                                        | 10.000     | 2143.790       |
| 30,000 | 209.796                  | 220.337                                        | 10.000     | 2208.370       |
| 40.000 | 172.832                  | 191.314                                        | 10.000