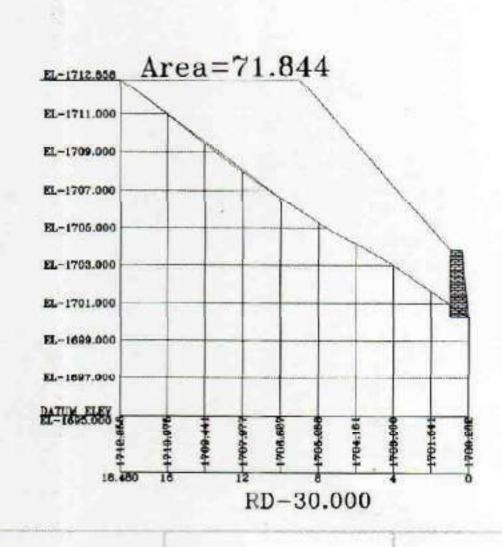

| 2          | Purpose - wise break - up of the total land require                                                                                                               | Purpose - wise break - up of the total land required : |                                        |                           |  |  |  |
|------------|-------------------------------------------------------------------------------------------------------------------------------------------------------------------|--------------------------------------------------------|----------------------------------------|---------------------------|--|--|--|
| iR.<br>NO. | COMPONENT / DESCRIPTION                                                                                                                                           | AREA IN<br>FOREST LAND<br>(IN HA.)                     | AREA IN<br>PRIVATE<br>LAND<br>(IN HA.) | TOTAL<br>AREA<br>(IN HA.) |  |  |  |
| 1          | Trench Weir/ Weir Intake, Silt flushing pipe from<br>Weir  Intake to the Nalla and Store,                                                                         | 0.2223                                                 | 0.0042                                 | 0.2265                    |  |  |  |
| 2          | Approach road from PWD road to Weir Site and Bridge.                                                                                                              | 0.0370                                                 | 8                                      | 0.370                     |  |  |  |
| 3          | Muck dumping site-I, Bed Load Excluder pipe, Pipe<br>line from Weir Intake to Desilting Tank and a part of<br>silt flushing pipe from Desilting Tank to the Nalla | 0.3104                                                 | 33                                     | 0.3104                    |  |  |  |
| 4          | Desilting Tank, Silt flushing Pipe from Desilting<br>Tank and a part of Pipe line.                                                                                |                                                        | 0.1255                                 | 0.1255                    |  |  |  |
| 5          | Muck dumping site-II, Pipe line, Tunnel inlet portal<br>and a part of Tunnel                                                                                      | 0.2772                                                 | 0.0987                                 | 0.3759                    |  |  |  |
| 6          | Tunnel                                                                                                                                                            | 0.7098                                                 | Œ                                      | 0.7098                    |  |  |  |
| 7          | Edit and Muck dumping site-III                                                                                                                                    | 0.2821                                                 | 55                                     | 0.2821                    |  |  |  |
| 8          | Forebay, Muck dumping site-IV and Penstock                                                                                                                        | 0.6676                                                 |                                        | 0.6676                    |  |  |  |
| 9          | Power House, Switchyard, Tail race channel, Bridge and Muck dumping site-V                                                                                        | 0.7866                                                 | 10                                     | 0.3820                    |  |  |  |
| 10         | Approach road from PWD road to Power House and a part of Transmission Line.                                                                                       | 0.3134                                                 | 0.0686                                 | 0.3820                    |  |  |  |
| 11         | Bridge and Transmission Line                                                                                                                                      | 0.0629                                                 | 8                                      | 0.0629                    |  |  |  |
|            | Total Area in Hectares                                                                                                                                            | 3.6693                                                 | 0.2970                                 | 3.9663                    |  |  |  |
| 3          | Details of displacement of people due to the proj                                                                                                                 | ect, if any:                                           |                                        |                           |  |  |  |
| (i)        | Number of families                                                                                                                                                | NIL                                                    |                                        |                           |  |  |  |
| (ii)       | Number of Scheduled Castes/Scheduled Tribe families                                                                                                               | Nil                                                    |                                        |                           |  |  |  |
| (iii)      | Rehabilitation plan (To be enclosed                                                                                                                               | Nit                                                    |                                        |                           |  |  |  |