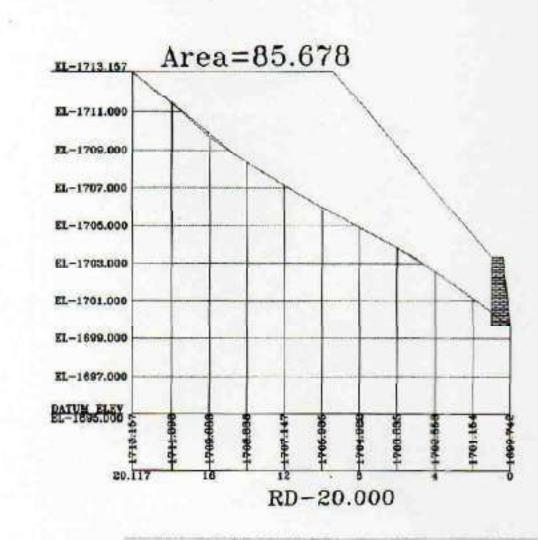

| 2          | Purpose - wise break - up of the total land require                                                                                                               | Purpose - wise break - up of the total land required : |                                        |                           |  |  |  |
|------------|-------------------------------------------------------------------------------------------------------------------------------------------------------------------|--------------------------------------------------------|----------------------------------------|---------------------------|--|--|--|
| iR.<br>NO. | COMPONENT / DESCRIPTION                                                                                                                                           | AREA IN<br>FOREST LAND<br>(IN HA.)                     | AREA IN<br>PRIVATE<br>LAND<br>(IN HA.) | TOTAL<br>AREA<br>(IN HA.) |  |  |  |
| 1          | Trench Weir/ Weir Intake, Silt flushing pipe from<br>Weir  Intake to the Nalla and Store,                                                                         | 0.2223                                                 | 0.0042                                 | 0.2265                    |  |  |  |
| 2          | Approach road from PWD road to Weir Site and Bridge.                                                                                                              | 0.0370                                                 | 8                                      | 0.370                     |  |  |  |
| 3          | Muck dumping site-I, Bed Load Excluder pipe, Pipe<br>line from Weir Intake to Desilting Tank and a part of<br>silt flushing pipe from Desilting Tank to the Nalla | 0.3104                                                 | 33                                     | 0.3104                    |  |  |  |
| 4          | Desilting Tank, Silt flushing Pipe from Desilting<br>Tank and a part of Pipe line.                                                                                |                                                        | 0.1255                                 | 0.1255                    |  |  |  |
| 5          | Muck dumping site-II, Pipe line, Tunnel inlet portal<br>and a part of Tunnel                                                                                      | 0.2772                                                 | 0.0987                                 | 0.3759                    |  |  |  |
| 6          | Tunnel                                                                                                                                                            | 0.7098                                                 | Œ                                      | 0.7098                    |  |  |  |
| 7          | Edit and Muck dumping site-III                                                                                                                                    | 0.2821                                                 | 55                                     | 0.2821                    |  |  |  |
| 8          | Forebay, Muck dumping site-IV and Penstock                                                                                                                        | 0.6676                                                 |                                        | 0.6676                    |  |  |  |
| 9          | Power House, Switchyard, Tail race channel, Bridge and Muck dumping site-V                                                                                        | 0.7866                                                 | 10                                     | 0.3820                    |  |  |  |
| 10         | Approach road from PWD road to Power House and a part of Transmission Line.                                                                                       | 0.3134                                                 | 0.0686                                 | 0.3820                    |  |  |  |
| 11         | Bridge and Transmission Line                                                                                                                                      | 0.0629                                                 | 8                                      | 0.0629                    |  |  |  |
|            | Total Area in Hectares                                                                                                                                            | 3.6693                                                 | 0.2970                                 | 3.9663                    |  |  |  |
| 3          | Details of displacement of people due to the proj                                                                                                                 | ect, if any:                                           |                                        |                           |  |  |  |
| (i)        | Number of families                                                                                                                                                | NIL                                                    |                                        |                           |  |  |  |
| (ii)       | Number of Scheduled Castes/Scheduled Tribe families                                                                                                               | Nil                                                    |                                        |                           |  |  |  |
| (iii)      | Rehabilitation plan (To be enclosed                                                                                                                               | Nit                                                    |                                        |                           |  |  |  |