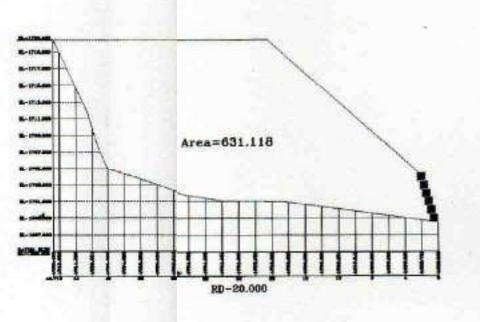

| 2          | Purpose - wise break - up of the total land require                                                                                                               | Purpose - wise break - up of the total land required : |                                        |                           |  |  |  |
|------------|-------------------------------------------------------------------------------------------------------------------------------------------------------------------|--------------------------------------------------------|----------------------------------------|---------------------------|--|--|--|
| iR.<br>NO. | COMPONENT / DESCRIPTION                                                                                                                                           | AREA IN<br>FOREST LAND<br>(IN HA.)                     | AREA IN<br>PRIVATE<br>LAND<br>(IN HA.) | TOTAL<br>AREA<br>(IN HA.) |  |  |  |
| 1          | Trench Weir/ Weir Intake, Silt flushing pipe from<br>Weir  Intake to the Nalla and Store,                                                                         | 0.2223                                                 | 0.0042                                 | 0.2265                    |  |  |  |
| 2          | Approach road from PWD road to Weir Site and Bridge.                                                                                                              | 0.0370                                                 | 8                                      | 0.370                     |  |  |  |
| 3          | Muck dumping site-I, Bed Load Excluder pipe, Pipe<br>line from Weir Intake to Desilting Tank and a part of<br>silt flushing pipe from Desilting Tank to the Nalla | 0.3104                                                 | 33                                     | 0.3104                    |  |  |  |
| 4          | Desilting Tank, Silt flushing Pipe from Desilting<br>Tank and a part of Pipe line.                                                                                |                                                        | 0.1255                                 | 0.1255                    |  |  |  |
| 5          | Muck dumping site-II, Pipe line, Tunnel inlet portal<br>and a part of Tunnel                                                                                      | 0.2772                                                 | 0.0987                                 | 0.3759                    |  |  |  |
| 6          | Tunnel                                                                                                                                                            | 0.7098                                                 | Œ                                      | 0.7098                    |  |  |  |
| 7          | Edit and Muck dumping site-III                                                                                                                                    | 0.2821                                                 | 55                                     | 0.2821                    |  |  |  |
| 8          | Forebay, Muck dumping site-IV and Penstock                                                                                                                        | 0.6676                                                 |                                        | 0.6676                    |  |  |  |
| 9          | Power House, Switchyard, Tail race channel, Bridge and Muck dumping site-V                                                                                        | 0.7866                                                 | 10                                     | 0.3820                    |  |  |  |
| 10         | Approach road from PWD road to Power House and a part of Transmission Line.                                                                                       | 0.3134                                                 | 0.0686                                 | 0.3820                    |  |  |  |
| 11         | Bridge and Transmission Line                                                                                                                                      | 0.0629                                                 | 8                                      | 0.0629                    |  |  |  |
|            | Total Area in Hectares                                                                                                                                            | 3.6693                                                 | 0.2970                                 | 3.9663                    |  |  |  |
| 3          | Details of displacement of people due to the proj                                                                                                                 | ect, if any:                                           |                                        |                           |  |  |  |
| (i)        | Number of families                                                                                                                                                | NIL                                                    |                                        |                           |  |  |  |
| (ii)       | Number of Scheduled Castes/Scheduled Tribe families                                                                                                               | Nil                                                    |                                        |                           |  |  |  |
| (iii)      | Rehabilitation plan (To be enclosed                                                                                                                               | Nit                                                    |                                        |                           |  |  |  |