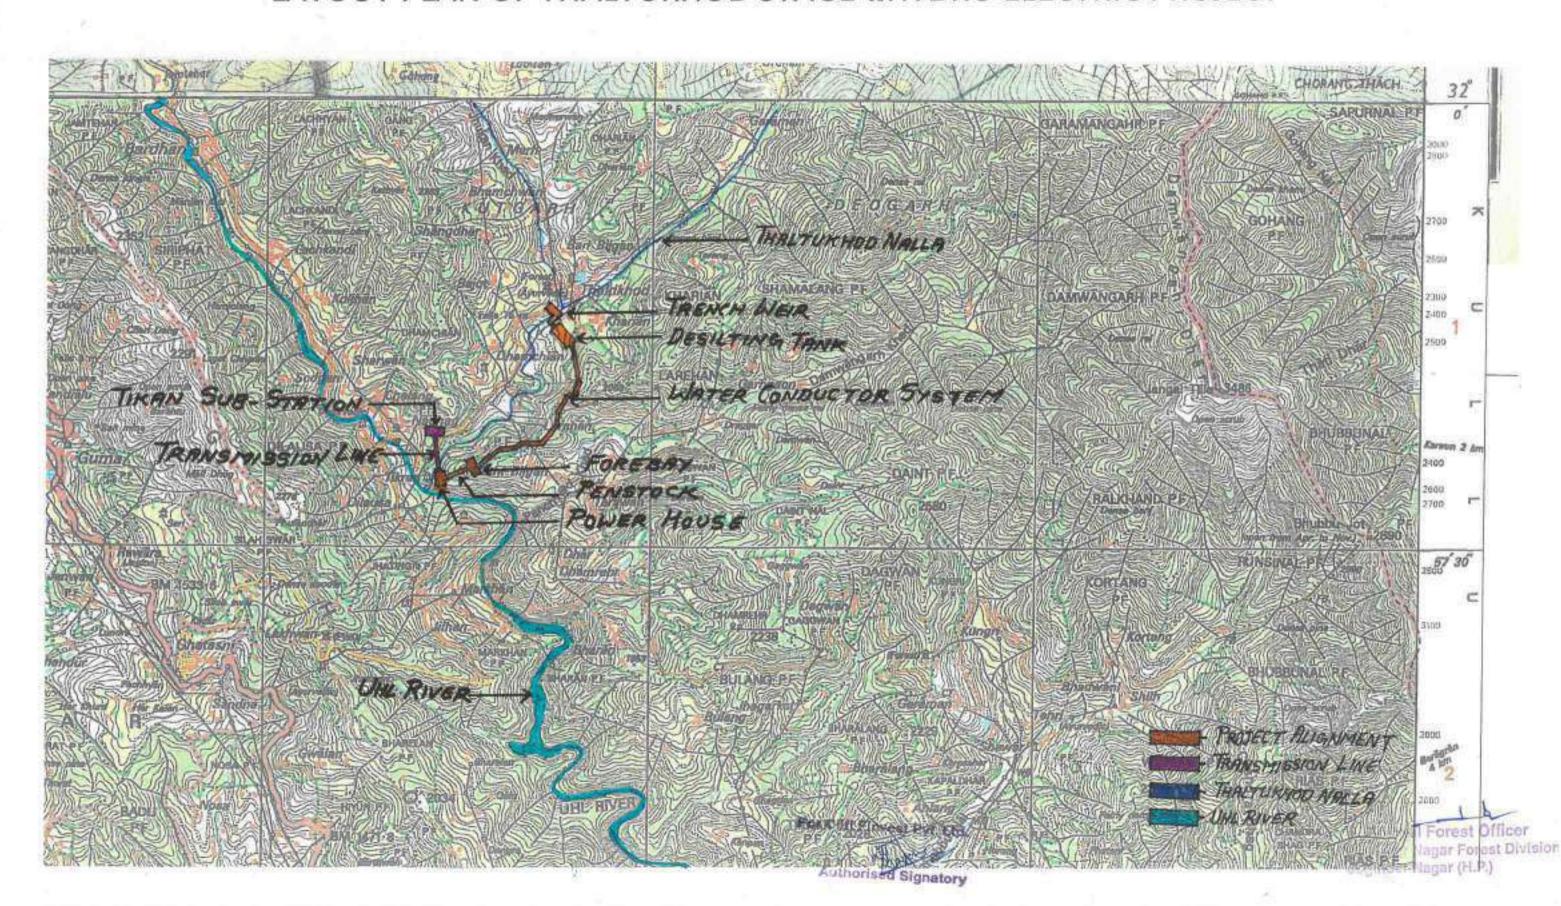

 (ii) Map showing the required forest land, boundary of adjoining forest on a 1:50,000 scale map. The requisite map is attached at page No. 19-21

For Cliff Flowest Pvt. Ltd.

Authorised Signatory

| ii) | Cost of Project                                        | Estimated cost of the project is Rs. 52.81 Crores                                                                                                                                                                                                                                                                                                                                                                                                                                                                                                                                                                                                                                                                                                                                                                                                                                                                                                                                                                                                                                        |
|-----|--------------------------------------------------------|------------------------------------------------------------------------------------------------------------------------------------------------------------------------------------------------------------------------------------------------------------------------------------------------------------------------------------------------------------------------------------------------------------------------------------------------------------------------------------------------------------------------------------------------------------------------------------------------------------------------------------------------------------------------------------------------------------------------------------------------------------------------------------------------------------------------------------------------------------------------------------------------------------------------------------------------------------------------------------------------------------------------------------------------------------------------------------------|
| iv) | Justification for locating the project in forest area. | Thaltukorh HEP stage II project has been contemplated as an environment friendly run of the river scheme. The trench weir of the project is situated at EL ±1725.50m near village Thaltukorh. The catchment area of the project up to diversion site is 36kms with an average gradient of 1 in 9.60 in a length of 12.10 kms. The power house is located near Devta Pashukot temple adjacent to village Tikken at EL ± 1568m.  The project has been envisaged on the left bank as good /sound rock is available with sufficient rock cover. Due to tunnel project, it will involve lesser number of trees whereas if the layout is shifted on the right bank, the rock cover for the tunnel is less and the alignment will involve shifting of large number of people which will create rehabilitation problem.  In view of above, there is no alternative to the proposal of adopting a tunnel mode on the left bank as it will involve lesser number of trees as the scheme is based on the underground concept. Being environment friendly, this will help in saving the green cover. |
|     |                                                        | The non forest land along the project layout is not available so the tunnel concept below the forest land is the only alternative for the laying of the project, hence location of the project on the forest land is unavoidable and accordingly the freezing of the layout on the forest land is very much justified.                                                                                                                                                                                                                                                                                                                                                                                                                                                                                                                                                                                                                                                                                                                                                                   |
| (v  | Cost-benefit analysis                                  | s N/A                                                                                                                                                                                                                                                                                                                                                                                                                                                                                                                                                                                                                                                                                                                                                                                                                                                                                                                                                                                                                                                                                    |
| N.  | Employment likely to be generated                      | 82000 man days of employment shall be generated during<br>the construction phase and 32 persons shall be retained<br>permanently till the life of the project.                                                                                                                                                                                                                                                                                                                                                                                                                                                                                                                                                                                                                                                                                                                                                                                                                                                                                                                           |