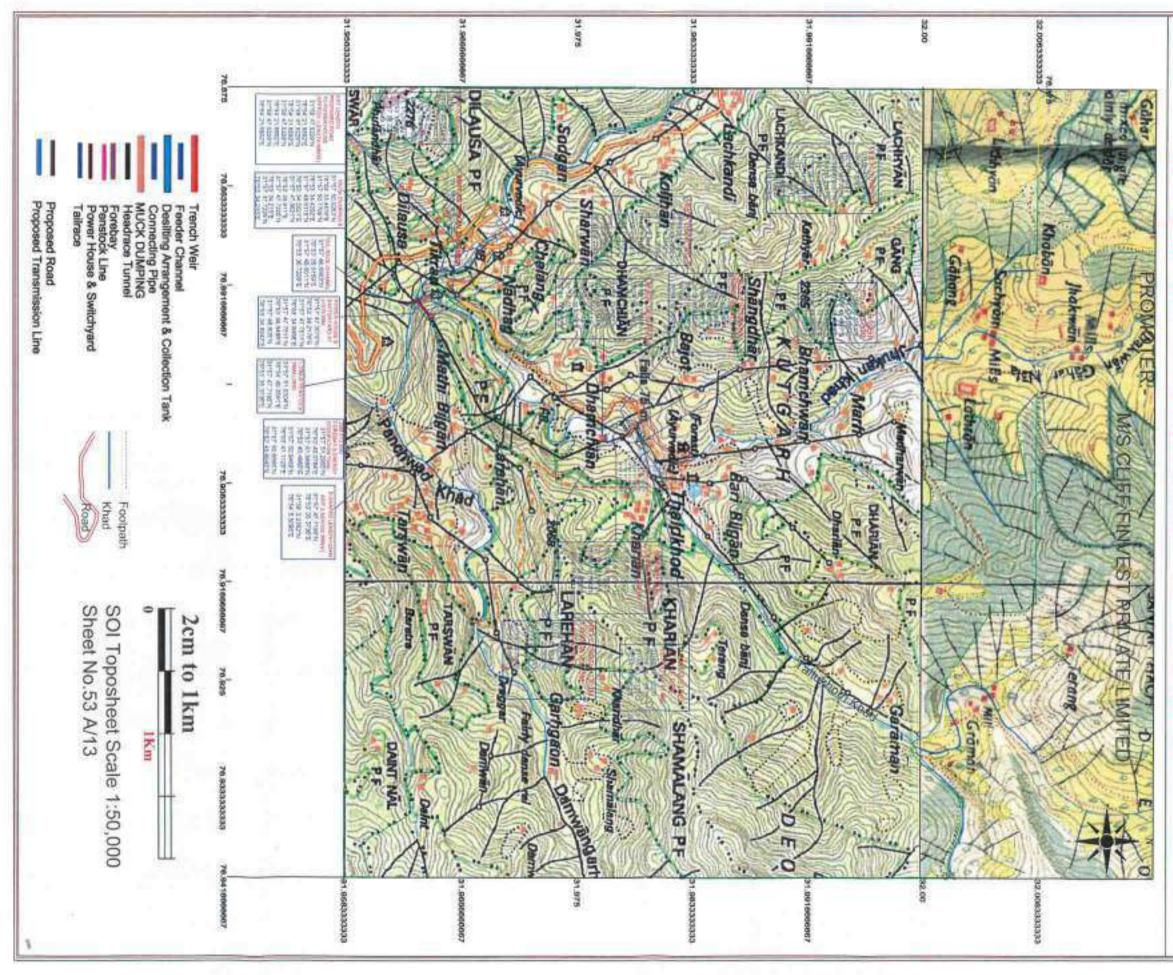

 (ii) Map showing the required forest land, boundary of adjoining forest on a 1:50,000 scale map. The requisite map is attached at page No. 19-21

For Cliff Flowest Pvt. Ltd.

Authorised Signatory

| ii) | Cost of Project                                        | Estimated cost of the project is Rs. 52.81 Crores                                                                                                                                                                                                                                                                                                                                                                                                                                                                                                                                                                                                                                                                                                                                                                                                                                                                                                                                                                                                                                        |
|-----|--------------------------------------------------------|------------------------------------------------------------------------------------------------------------------------------------------------------------------------------------------------------------------------------------------------------------------------------------------------------------------------------------------------------------------------------------------------------------------------------------------------------------------------------------------------------------------------------------------------------------------------------------------------------------------------------------------------------------------------------------------------------------------------------------------------------------------------------------------------------------------------------------------------------------------------------------------------------------------------------------------------------------------------------------------------------------------------------------------------------------------------------------------|
| iv) | Justification for locating the project in forest area. | Thaltukorh HEP stage II project has been contemplated as an environment friendly run of the river scheme. The trench weir of the project is situated at EL ±1725.50m near village Thaltukorh. The catchment area of the project up to diversion site is 36kms with an average gradient of 1 in 9.60 in a length of 12.10 kms. The power house is located near Devta Pashukot temple adjacent to village Tikken at EL ± 1568m.  The project has been envisaged on the left bank as good /sound rock is available with sufficient rock cover. Due to tunnel project, it will involve lesser number of trees whereas if the layout is shifted on the right bank, the rock cover for the tunnel is less and the alignment will involve shifting of large number of people which will create rehabilitation problem.  In view of above, there is no alternative to the proposal of adopting a tunnel mode on the left bank as it will involve lesser number of trees as the scheme is based on the underground concept. Being environment friendly, this will help in saving the green cover. |
|     |                                                        | The non forest land along the project layout is not available so the tunnel concept below the forest land is the only alternative for the laying of the project, hence location of the project on the forest land is unavoidable and accordingly the freezing of the layout on the forest land is very much justified.                                                                                                                                                                                                                                                                                                                                                                                                                                                                                                                                                                                                                                                                                                                                                                   |
| (v  | Cost-benefit analysis                                  | s N/A                                                                                                                                                                                                                                                                                                                                                                                                                                                                                                                                                                                                                                                                                                                                                                                                                                                                                                                                                                                                                                                                                    |
| N.  | Employment likely to be generated                      | 82000 man days of employment shall be generated during<br>the construction phase and 32 persons shall be retained<br>permanently till the life of the project.                                                                                                                                                                                                                                                                                                                                                                                                                                                                                                                                                                                                                                                                                                                                                                                                                                                                                                                           |