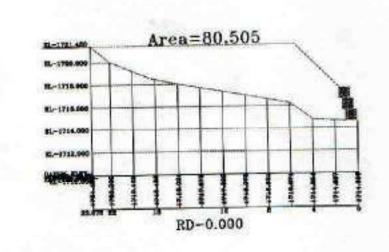

muck dumping area near the weir site | = 4260.00 Cum. |
|----|--------------------------------------------------|----------------|
|----|--------------------------------------------------|----------------|

ii) Capacity of muck dumping area near Adit-I = 7885.00 Cum.

iii) Capacity of muck dumping area near Inlet port = 28977.00 Cum.

iv) Capacity of muck dumping area near Forebay = 1604.00 Cum.

v) Capacity of muck dumping area near Power House = 10140.00 Cum.

Total capacity of muck dumping yards.

= 52866.00 Cum.

The dumping space created is very much sufficient, hence Okay.

Authorised Signatory

Distance Quantity in cum

10m

10m

10m

10m

Total Area=

0.000

832.230

903.370

921.180

818.600

746.900

729.320

716.280

597.530

6265.410

4260.478

# WEIR SITE DUMPING X- SECTION









|              | Considering Swell Factor |
|--------------|--------------------------|
|              | Total Dumping Capacity   |
|              | Area=46.950_             |
| E-1712.000   | DA A                     |
| R-1714.00    | HITTI                    |
| EL-1714.000  |                          |
| Mark Control |                          |
| 11.400       | RD-80.000                |

Muck Dumping Area Weir Site Thaltukhod Stage-II

AV/Area

83.223

90.337

92.118

81.86

74.69

72.932

71.628

59.753

Area in Sqm

80.505

85.941

94733

89.504

74.217

75.164

70.701

72.556

46.95

RD

0.000

10,000

20.000

30,000

40.000

50.000

60,000

70,000

80,000

| • | Area=74 | 4.217 | Area=75.164 |    |          | _ |  |
|---|---------|-------|-------------|----|----------|---