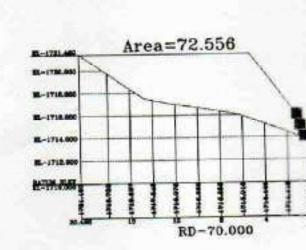

| 2          | Purpose - wise break - up of the total land require                                                                                                               | Purpose - wise break - up of the total land required : |                                        |                           |  |  |  |
|------------|-------------------------------------------------------------------------------------------------------------------------------------------------------------------|--------------------------------------------------------|----------------------------------------|---------------------------|--|--|--|
| iR.<br>NO. | COMPONENT / DESCRIPTION                                                                                                                                           | AREA IN<br>FOREST LAND<br>(IN HA.)                     | AREA IN<br>PRIVATE<br>LAND<br>(IN HA.) | TOTAL<br>AREA<br>(IN HA.) |  |  |  |
| 1          | Trench Weir/ Weir Intake, Silt flushing pipe from<br>Weir  Intake to the Nalla and Store,                                                                         | 0.2223                                                 | 0.0042                                 | 0.2265                    |  |  |  |
| 2          | Approach road from PWD road to Weir Site and Bridge.                                                                                                              | 0.0370                                                 | 8                                      | 0.370                     |  |  |  |
| 3          | Muck dumping site-I, Bed Load Excluder pipe, Pipe<br>line from Weir Intake to Desilting Tank and a part of<br>silt flushing pipe from Desilting Tank to the Nalla | 0.3104                                                 | 33                                     | 0.3104                    |  |  |  |
| 4          | Desilting Tank, Silt flushing Pipe from Desilting<br>Tank and a part of Pipe line.                                                                                |                                                        | 0.1255                                 | 0.1255                    |  |  |  |
| 5          | Muck dumping site-II, Pipe line, Tunnel inlet portal<br>and a part of Tunnel                                                                                      | 0.2772                                                 | 0.0987                                 | 0.3759                    |  |  |  |
| 6          | Tunnel                                                                                                                                                            | 0.7098                                                 | Œ                                      | 0.7098                    |  |  |  |
| 7          | Edit and Muck dumping site-III                                                                                                                                    | 0.2821                                                 | 55                                     | 0.2821                    |  |  |  |
| 8          | Forebay, Muck dumping site-IV and Penstock                                                                                                                        | 0.6676                                                 |                                        | 0.6676                    |  |  |  |
| 9          | Power House, Switchyard, Tail race channel, Bridge and Muck dumping site-V                                                                                        | 0.7866                                                 | 10                                     | 0.3820                    |  |  |  |
| 10         | Approach road from PWD road to Power House and a part of Transmission Line.                                                                                       | 0.3134                                                 | 0.0686                                 | 0.3820                    |  |  |  |
| 11         | Bridge and Transmission Line                                                                                                                                      | 0.0629                                                 | 8                                      | 0.0629                    |  |  |  |
|            | Total Area in Hectares                                                                                                                                            | 3.6693                                                 | 0.2970                                 | 3.9663                    |  |  |  |
| 3          | Details of displacement of people due to the proj                                                                                                                 | ect, if any:                                           |                                        |                           |  |  |  |
| (i)        | Number of families                                                                                                                                                | NIL                                                    |                                        |                           |  |  |  |
| (ii)       | Number of Scheduled Castes/Scheduled Tribe families                                                                                                               | Nil                                                    |                                        |                           |  |  |  |
| (iii)      | Rehabilitation plan (To be enclosed                                                                                                                               | Nit                                                    |                                        |                           |  |  |  |