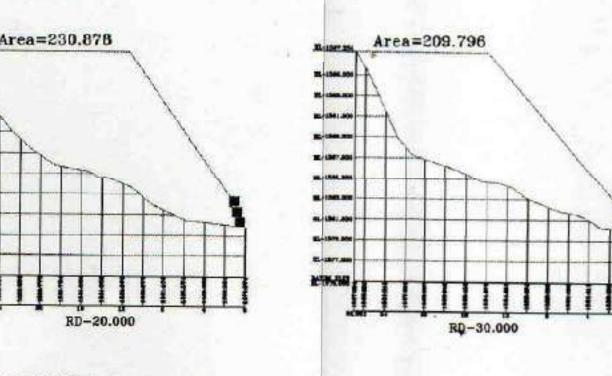

| 2          | Purpose - wise break - up of the total land require                                                                                                               | Purpose - wise break - up of the total land required : |                                        |                           |  |  |  |
|------------|-------------------------------------------------------------------------------------------------------------------------------------------------------------------|--------------------------------------------------------|----------------------------------------|---------------------------|--|--|--|
| iR.<br>NO. | COMPONENT / DESCRIPTION                                                                                                                                           | AREA IN<br>FOREST LAND<br>(IN HA.)                     | AREA IN<br>PRIVATE<br>LAND<br>(IN HA.) | TOTAL<br>AREA<br>(IN HA.) |  |  |  |
| 1          | Trench Weir/ Weir Intake, Silt flushing pipe from<br>Weir  Intake to the Nalla and Store,                                                                         | 0.2223                                                 | 0.0042                                 | 0.2265                    |  |  |  |
| 2          | Approach road from PWD road to Weir Site and Bridge.                                                                                                              | 0.0370                                                 | 8                                      | 0.370                     |  |  |  |
| 3          | Muck dumping site-I, Bed Load Excluder pipe, Pipe<br>line from Weir Intake to Desilting Tank and a part of<br>silt flushing pipe from Desilting Tank to the Nalla | 0.3104                                                 | 33                                     | 0.3104                    |  |  |  |
| 4          | Desilting Tank, Silt flushing Pipe from Desilting<br>Tank and a part of Pipe line.                                                                                |                                                        | 0.1255                                 | 0.1255                    |  |  |  |
| 5          | Muck dumping site-II, Pipe line, Tunnel inlet portal<br>and a part of Tunnel                                                                                      | 0.2772                                                 | 0.0987                                 | 0.3759                    |  |  |  |
| 6          | Tunnel                                                                                                                                                            | 0.7098                                                 | Œ                                      | 0.7098                    |  |  |  |
| 7          | Edit and Muck dumping site-III                                                                                                                                    | 0.2821                                                 | 55                                     | 0.2821                    |  |  |  |
| 8          | Forebay, Muck dumping site-IV and Penstock                                                                                                                        | 0.6676                                                 |                                        | 0.6676                    |  |  |  |
| 9          | Power House, Switchyard, Tail race channel, Bridge and Muck dumping site-V                                                                                        | 0.7866                                                 | 10                                     | 0.3820                    |  |  |  |
| 10         | Approach road from PWD road to Power House and a part of Transmission Line.                                                                                       | 0.3134                                                 | 0.0686                                 | 0.3820                    |  |  |  |
| 11         | Bridge and Transmission Line                                                                                                                                      | 0.0629                                                 | 8                                      | 0.0629                    |  |  |  |
|            | Total Area in Hectares                                                                                                                                            | 3.6693                                                 | 0.2970                                 | 3.9663                    |  |  |  |
| 3          | Details of displacement of people due to the proj                                                                                                                 | ect, if any:                                           |                                        |                           |  |  |  |
| (i)        | Number of families                                                                                                                                                | NIL                                                    |                                        |                           |  |  |  |
| (ii)       | Number of Scheduled Castes/Scheduled Tribe families                                                                                                               | Nil                                                    |                                        |                           |  |  |  |
| (iii)      | Rehabilitation plan (To be enclosed                                                                                                                               | Nit                                                    |                                        |                           |  |  |  |