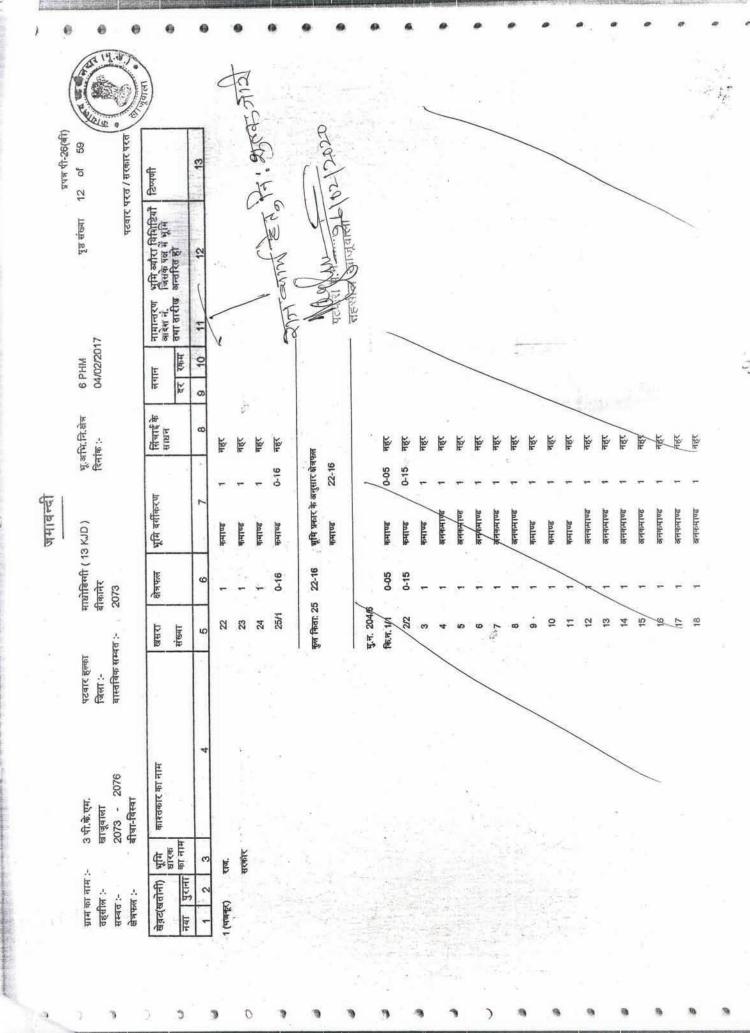

/ सरकार परत 42 of 84 13 नागालरण भूमि ज्यौरा विविधियौ टिप्पणी आदेश नं जिसके पक्ष में भूमि तथा तारीख अन्तरित हो वृष्ट संख्या 12 7 27/02/2017 रकम 10 6 PHM मार्ग 1 2 6 मू.अभि.नि.क्षेत्र दिनांक :-सियाई के साधन भूपि प्रकार के अनुसार क्षेत्रपत्रा भूमि प्रकार के अनुसार क्षेत्रफुल जमाबन्दी मूमि वर्गीकरण क्षामक प्रभाव अनकमाण्ड माधोडिय्पी (13 KJD) Salbib मिस्राण्ड क्रमामक क्रमाण्ड क्रमाण्ड डेगीमर्फ क्रमाण्ड क्रमाण्ड क्रमाण्ड क्षेत्रगण्ड क्रमाण्ड 2nth4 क्रमावड Saltie साला 2n1hth क्रमाण्ड 201144 Rallesh क्रमाण्ड कुल संत्रकतः 560/10 कुल किवा: 25 22-16 या मारा वीकानेर 2073 2 33 2 8 खसदा संख्या वास्तविक सम्बतः पटवार हल्का जिला:-कुण बन्द्रत: 575 कारतकार का नास 2073 - 2076 4 मी.के.एम. बीघा-विस्वा खाजुवाला मूमि धारक का नाम सरकार 八日 ग्राम का माम :-पुराना खेत्रद(खतोनी) वहसील:-क्षेत्रफल:--: Pb+H 1 (मजकूर) नया





| बी)               |                     |                | D                       |                                                |              | 7    |           |         |         |        |                |           |             | 4        |           |         |           |        |        |        |         | F A     | of the | ,         |         | 500   | 3                        | * 1s           |       | ji           |                 |          |
|-------------------|---------------------|----------------|-------------------------|------------------------------------------------|--------------|------|-----------|---------|---------|--------|----------------|-----------|-------------|----------|-----------|---------|-----------|--------|--------|--------|---------|----