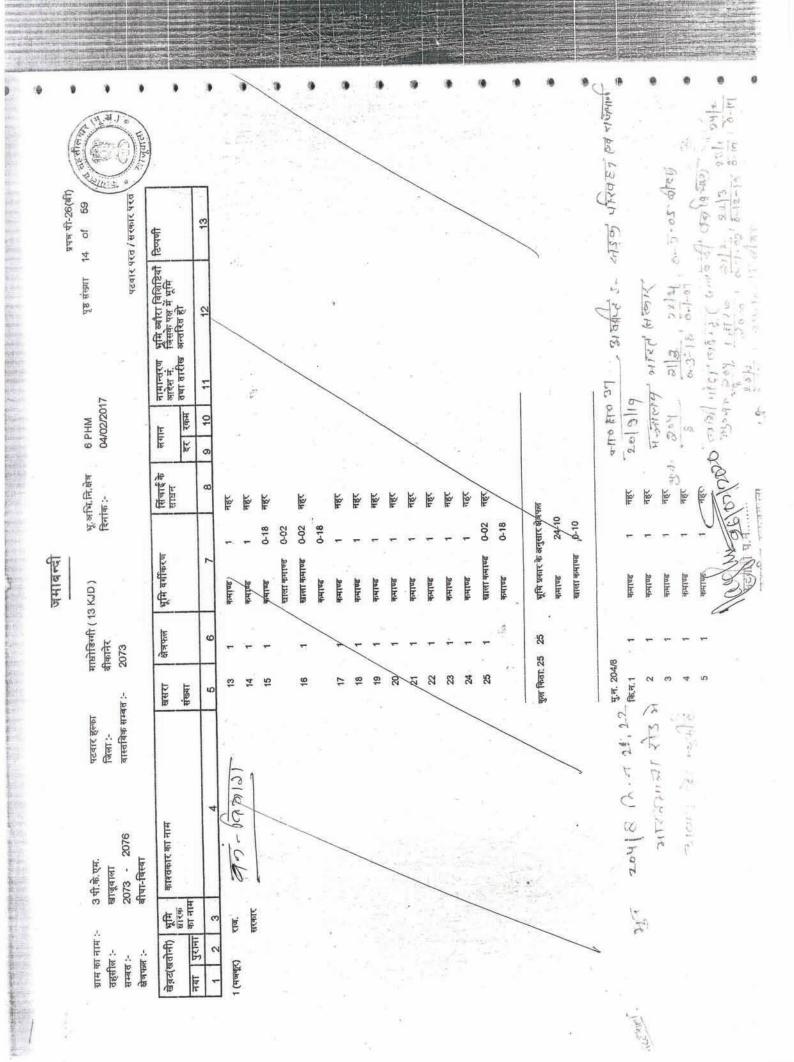

सरकार परत 42 of 84 13 नागालरण भूमि ज्यौरा विविधियौ टिप्पणी आदेश नं जिसके पक्ष में भूमि तथा तारीख अन्तरित हो वृष्ट संख्या 12 7 27/02/2017 रकम 10 6 PHM मार्ग 1 2 6 मू.अभि.नि.क्षेत्र दिनांक :-सियाई के साधन भूपि प्रकार के अनुसार क्षेत्रपत्रा भूमि प्रकार के अनुसार क्षेत्रफुल जमाबन्दी मूमि वर्गीकरण क्षामक प्रभाव अनकमाण्ड माधोडिय्पी (13 KJD) Salbib मिस्राण्ड क्रमामक क्रमाण्ड क्रमाण्ड डेगीमर्फ क्रमाण्ड क्रमाण्ड क्रमाण्ड क्षेत्रगण्ड क्रमाण्ड 2nth4 क्रमावड Saltie साला 2n1hth क्रमाण्ड 201144 Rallesh क्रमाण्ड कुल संत्रकतः 560/10 कुल किवा: 25 22-16 या मारा वीकानेर 2073 2 33 2 8 खसदा संख्या वास्तविक सम्बतः पटवार हल्का जिला:-कुण बन्द्रत: 575 कारतकार का नास 2073 - 2076 4 मी.के.एम. बीघा-विस्वा खाजुवाला मूमि धारक का नाम सरकार 八日 ग्राम का माम :-पुराना खेत्रद(खतोनी) वहसील:-क्षेत्रफल:--: Pb+H 1 (मजकूर) नया





| बी)               |                     |                | D                       |                                                |              | 7    |           |         |         |        |                |           |             | 4        |           |         |           |        |        |        |         | F A     | of the | ,         |         | 500   | 3                        | * 1s           |       | ji           |                 |          |
|-------------------|---------------------|----------------|-------------------------|------------------------------------------------|--------------|------|-----------|---------|---------|--------|----------------|-----------|-------------|----------|-----------|---------|-----------|--------|--------|--------|---------|------