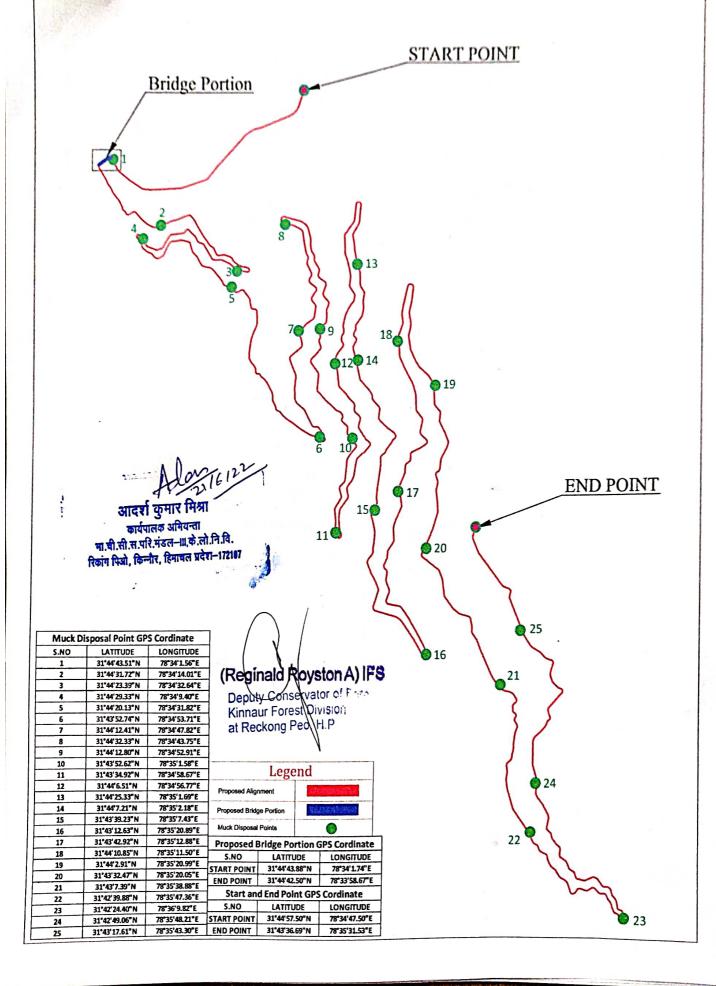

# Geo Reference of Muck Disposal Area with location

|      | •       | Longitude (E) |          |       | Latitude (N) |          |                |  |
|------|---------|---------------|----------|-------|--------------|----------|----------------|--|
| S.No | Area    | a 4im         |          | Sec   | Deg          | Min      | Sec            |  |
|      | Sqm     | Deg           |          | 1.56  | 31           | 44       | 43.51          |  |
| 1    | 2000    | 78            | 34       | 14.01 | 31           | 44       | 31.72          |  |
| 2    | 2000    | 78            | 34       | 32.64 | 31           | 44       | 23.39          |  |
| 3    | 2000    | 78            | 34       | 9.40  | 31           | 44       | 29.33          |  |
| 4    | 2000    | 78            | 34       | 31.82 | 31           | 44       | 20.13          |  |
| 5    | 2000    | 78            | 34       | 53.71 | 31           | 43<br>44 | 52.74<br>12.41 |  |
| 6    | 1715    | 78            | 34       | 47.82 | 31           |          |                |  |
| 7    | 2000    | 78            | 34       | 43.75 | 31           | 44       | 32.33          |  |
| 8    | 2000    | 78            | 34       | 52.91 | 31           | 44       | 12.80          |  |
| 9    | 2000    | 78            | 34       | 1.58  | 31           | 43       | 52.62          |  |
| 10   | 2000    | 78            | 35       | 58.67 | 31           | 43       | 34.92          |  |
| 11   | 2000    | 78            | 34       | 56.77 | 31           | 44       | 6.51           |  |
| 12   | 2000    | 78            | 34       | 1.69  | 31           | 44       | 25.33          |  |
| 13   | 2000    | 78            | 35       | 2.18  | 31           | 44       | 7.21           |  |
| 14   | 2000    | 78            | 35       | 7.43  | 31           | 43       | 39.23          |  |
| 15   | 2000    | 78            | 35       | 20.89 | 31           | 43       | 12.63          |  |
| 16   | 2000    | 78            | 35<br>35 | 12.88 | 31           | 43       | 42.92          |  |
| 17   | 2000    | 78            | 35       | 11.50 | 31           | 44       | 10.85          |  |
| 18   | 2000    | 78            | 35       | 20.99 | 31           | 44       | 2.91           |  |
| 19   | 2000    | 78            | 35       | 20.05 | 31           | 43       | 32.47          |  |
| 20   | 2000    | 78            | 35       | 38.88 | 31           | 43       | 7.39           |  |
| 21   | 2000    | 78            | 35       | 47.36 | 31           | 42       | 39.88          |  |
| 22   | 2000    | 78<br>78      | 36       | 9.82  | 31           | 42       | 24.40          |  |
|      | 25 2000 |               | 35       | 48.21 | 31           | 42       | 49.06          |  |
| 24   | 24 2000 |               | 35       | 43.30 | 31           | 43       | 17.61          |  |

### DUBLING-RISHI DOGRI-LAMCHE DOGRI GEO REFERENCE OF MUCK DISPOSL POINT TOTAL :-25K.M. LENGTH

01/12/2021