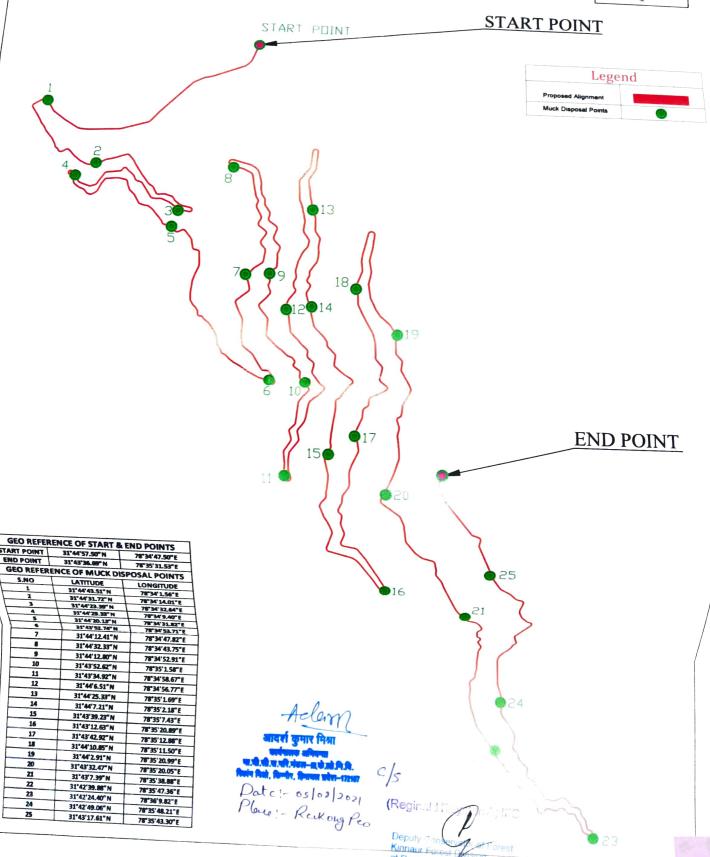

### Muck Disposal Plan

Approximately 354674 cum of muck are to be disposed off. Out of this 19836 cum muck will be utilized for side filling and raising the level of the road in fill sections and Hard rock quantity (Rebate are consider in Estimation) is 205090 cum. Hence the quantity of unusable muck which is to be disposed off = 334838. For the disposal, 4.9715 Ha of land is being requisitioned in addition to the land required for construction of road. Locations of this muck disposal sites totaling for 49715 sqm is marked on Georeference Map and Toposheet.

# Geo Reference of Muck Disposal Area with location

|      | •       | Longitude (E) |          |       | Latitude (N) |          |                |  |
|------|---------|---------------|----------|-------|--------------|----------|----------------|--|
| S.No | Area    | a 4im         |          | Sec   | Deg          | Min      | Sec            |  |
|      | Sqm     | Deg           |          | 1.56  | 31           | 44       | 43.51          |  |
| 1    | 2000    | 78            | 34       | 14.01 | 31           | 44       | 31.72          |  |
| 2    | 2000    | 78            | 34       | 32.64 | 31           | 44       | 23.39          |  |
| 3    | 2000    | 78            | 34       | 9.40  | 31           | 44       | 29.33          |  |
| 4    | 2000    | 78            | 34       | 31.82 | 31           | 44       | 20.13          |  |
| 5    | 2000    | 78            | 34       | 53.71 | 31           | 43<br>44 | 52.74<br>12.41 |  |
| 6    | 1715    | 78            | 34       | 47.82 | 31           |          |                |  |
| 7    | 2000    | 78            | 34       | 43.75 | 31           | 44       | 32.33          |  |
| 8    | 2000    | 78            | 34       | 52.91 | 31           | 44       | 12.80          |  |
| 9    | 2000    | 78            | 34       | 1.58  | 31           | 43       | 52.62          |  |
| 10   | 2000    | 78            | 35       | 58.67 | 31           | 43       | 34.92          |  |
| 11   | 2000    | 78            | 34       | 56.77 | 31           | 44       | 6.51           |  |
| 12   | 2000    | 78            | 34       | 1.69  | 31           | 44       | 25.33          |  |
| 13   | 2000    | 78            | 35       | 2.18  | 31           | 44       | 7.21           |  |
| 14   | 2000    | 78            | 35       | 7.43  | 31           | 43       | 39.23          |  |
| 15   | 2000    | 78            | 35       | 20.89 | 31           | 43       | 12.63          |  |
| 16   | 2000    | 78            | 35<br>35 | 12.88 | 31           | 43       | 42.92          |  |
| 17   | 2000    | 78            | 35       | 11.50 | 31           | 44       | 10.85          |  |
| 18   | 2000    | 78            | 35       | 20.99 | 31           | 44       | 2.91           |  |
| 19   | 2000    | 78            | 35       | 20.05 | 31           | 43       | 32.47          |  |
| 20   | 2000    | 78            | 35       | 38.88 | 31           | 43       | 7.39           |  |
| 21   | 2000    | 78            | 35       | 47.36 | 31           | 42       | 39.88          |  |
| 22   | 2000    | 78<br>78      | 36       | 9.82  | 31           | 42       | 24.40          |  |
|      | 25 2000 |               | 35       | 48.21 | 31           | 42       | 49.06          |  |
| 24   | 24 2000 |               | 35       | 43.30 | 31           | 43       | 17.61          |  |

### DUBLING-RISHI DOGRI-LAMCHE DOGRI GEO REFERENCE OF MUCK DISPOSL POINT TOTAL :-25K.M. LENGTH

01/12/2021