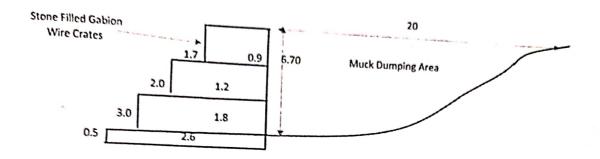

## DUBLING-RISHI DOGRI-LAMCHE DOGRI GEO REFERENCE OF MUCK DISPOSL POINT TOTAL :-25K.M. LENGTH

| Pa Vi  | NAME OF THE ROAD  Description  Total Cutting in Board                                                                                                                                                                                                                                                                                                                                                                                                                                                                                                                                                                                                                                                                                                                                                                                                                                                                                                                                                                                                                                                                                                                                                                                                                                                                                                                                                                                                                                                                                                                                                                                                                                                                                                                                                                                                                                                                                                                                                                                                                                                                          | :- DUBLING | DIEW DOS            |                     |           |           |          |            |                          |
|--------|--------------------------------------------------------------------------------------------------------------------------------------------------------------------------------------------------------------------------------------------------------------------------------------------------------------------------------------------------------------------------------------------------------------------------------------------------------------------------------------------------------------------------------------------------------------------------------------------------------------------------------------------------------------------------------------------------------------------------------------------------------------------------------------------------------------------------------------------------------------------------------------------------------------------------------------------------------------------------------------------------------------------------------------------------------------------------------------------------------------------------------------------------------------------------------------------------------------------------------------------------------------------------------------------------------------------------------------------------------------------------------------------------------------------------------------------------------------------------------------------------------------------------------------------------------------------------------------------------------------------------------------------------------------------------------------------------------------------------------------------------------------------------------------------------------------------------------------------------------------------------------------------------------------------------------------------------------------------------------------------------------------------------------------------------------------------------------------------------------------------------------|------------|---------------------|---------------------|-----------|-----------|----------|------------|--------------------------|
|        | Description                                                                                                                                                                                                                                                                                                                                                                                                                                                                                                                                                                                                                                                                                                                                                                                                                                                                                                                                                                                                                                                                                                                                                                                                                                                                                                                                                                                                                                                                                                                                                                                                                                                                                                                                                                                                                                                                                                                                                                                                                                                                                                                    | Holt       | MISHI DOG           | RI-GANGT            | ANG BRALA | M(Length- | 25 Km)   | methic - 1 | es and the same of       |
|        | Total Cutting in Road                                                                                                                                                                                                                                                                                                                                                                                                                                                                                                                                                                                                                                                                                                                                                                                                                                                                                                                                                                                                                                                                                                                                                                                                                                                                                                                                                                                                                                                                                                                                                                                                                                                                                                                                                                                                                                                                                                                                                                                                                                                                                                          | Cum        |                     | 1/4                 | Oty.      |           | 1        |            |                          |
|        | Reuse of material                                                                                                                                                                                                                                                                                                                                                                                                                                                                                                                                                                                                                                                                                                                                                                                                                                                                                                                                                                                                                                                                                                                                                                                                                                                                                                                                                                                                                                                                                                                                                                                                                                                                                                                                                                                                                                                                                                                                                                                                                                                                                                              | Cum        |                     | -                   | 559741    |           |          |            |                          |
|        | Reuse of stone (hard rock) material for                                                                                                                                                                                                                                                                                                                                                                                                                                                                                                                                                                                                                                                                                                                                                                                                                                                                                                                                                                                                                                                                                                                                                                                                                                                                                                                                                                                                                                                                                                                                                                                                                                                                                                                                                                                                                                                                                                                                                                                                                                                                                        | 1.(11)     |                     |                     | 205000    |           |          |            |                          |
|        | making breast wall and retaining wall                                                                                                                                                                                                                                                                                                                                                                                                                                                                                                                                                                                                                                                                                                                                                                                                                                                                                                                                                                                                                                                                                                                                                                                                                                                                                                                                                                                                                                                                                                                                                                                                                                                                                                                                                                                                                                                                                                                                                                                                                                                                                          | Cum        |                     |                     |           |           |          |            |                          |
|        | Total                                                                                                                                                                                                                                                                                                                                                                                                                                                                                                                                                                                                                                                                                                                                                                                                                                                                                                                                                                                                                                                                                                                                                                                                                                                                                                                                                                                                                                                                                                                                                                                                                                                                                                                                                                                                                                                                                                                                                                                                                                                                                                                          | Cum        |                     |                     | 75621.28  |           |          |            |                          |
|        | Add for Swelling factor 20 %                                                                                                                                                                                                                                                                                                                                                                                                                                                                                                                                                                                                                                                                                                                                                                                                                                                                                                                                                                                                                                                                                                                                                                                                                                                                                                                                                                                                                                                                                                                                                                                                                                                                                                                                                                                                                                                                                                                                                                                                                                                                                                   | Cum        |                     |                     | 279031.7  |           |          | 4          |                          |
|        | Total Dumping material in Cum                                                                                                                                                                                                                                                                                                                                                                                                                                                                                                                                                                                                                                                                                                                                                                                                                                                                                                                                                                                                                                                                                                                                                                                                                                                                                                                                                                                                                                                                                                                                                                                                                                                                                                                                                                                                                                                                                                                                                                                                                                                                                                  | Cum        |                     |                     | 55806.34  |           |          |            |                          |
|        |                                                                                                                                                                                                                                                                                                                                                                                                                                                                                                                                                                                                                                                                                                                                                                                                                                                                                                                                                                                                                                                                                                                                                                                                                                                                                                                                                                                                                                                                                                                                                                                                                                                                                                                                                                                                                                                                                                                                                                                                                                                                                                                                |            |                     | Sau 2 24            | 334838.1  |           |          |            |                          |
|        | Muck Dumping Site = 25 nos.                                                                                                                                                                                                                                                                                                                                                                                                                                                                                                                                                                                                                                                                                                                                                                                                                                                                                                                                                                                                                                                                                                                                                                                                                                                                                                                                                                                                                                                                                                                                                                                                                                                                                                                                                                                                                                                                                                                                                                                                                                                                                                    |            |                     | Say 3,34,838.00 cum |           |           |          |            |                          |
| SR. NO |                                                                                                                                                                                                                                                                                                                                                                                                                                                                                                                                                                                                                                                                                                                                                                                                                                                                                                                                                                                                                                                                                                                                                                                                                                                                                                                                                                                                                                                                                                                                                                                                                                                                                                                                                                                                                                                                                                                                                                                                                                                                                                                                | UNIT       | No. of<br>Structure | Length              | Breadth   | Height    | QTY.     | RATE (IN   | AMOUNT<br>(in RS.)       |
| 1      | Cost of Surveying and Investigation                                                                                                                                                                                                                                                                                                                                                                                                                                                                                                                                                                                                                                                                                                                                                                                                                                                                                                                                                                                                                                                                                                                                                                                                                                                                                                                                                                                                                                                                                                                                                                                                                                                                                                                                                                                                                                                                                                                                                                                                                                                                                            | Lump sum   |                     | 1                   |           |           | 1        | 25000      | 25000.00                 |
| 2      | Earthwork in excavation of foundation                                                                                                                                                                                                                                                                                                                                                                                                                                                                                                                                                                                                                                                                                                                                                                                                                                                                                                                                                                                                                                                                                                                                                                                                                                                                                                                                                                                                                                                                                                                                                                                                                                                                                                                                                                                                                                                                                                                                                                                                                                                                                          | Cum        | 25                  | 100                 | 2.60      | 0.5       | 3250     | 226        |                          |
| 3      | Providing Stone Filled Gabion Wire Crates for protection works                                                                                                                                                                                                                                                                                                                                                                                                                                                                                                                                                                                                                                                                                                                                                                                                                                                                                                                                                                                                                                                                                                                                                                                                                                                                                                                                                                                                                                                                                                                                                                                                                                                                                                                                                                                                                                                                                                                                                                                                                                                                 | Cum        | 25                  | 100                 | Area =    | 9.33      | 23325    | 1955       | 734500.00<br>45600375.00 |
| AE     | Plantation of Plants                                                                                                                                                                                                                                                                                                                                                                                                                                                                                                                                                                                                                                                                                                                                                                                                                                                                                                                                                                                                                                                                                                                                                                                                                                                                                                                                                                                                                                                                                                                                                                                                                                                                                                                                                                                                                                                                                                                                                                                                                                                                                                           | per plant  | 25                  | -100                | Alea-     | 9.33      | 5000     | 30         | 150000.00                |
| 4      | Digging of pit for plantation                                                                                                                                                                                                                                                                                                                                                                                                                                                                                                                                                                                                                                                                                                                                                                                                                                                                                                                                                                                                                                                                                                                                                                                                                                                                                                                                                                                                                                                                                                                                                                                                                                                                                                                                                                                                                                                                                                                                                                                                                                                                                                  | Nos        | 25                  |                     |           |           | 5000     | 40         | 200000.00                |
| 5      | Cost of Barbed Wire Fencing for protection of Plants @Rs/ 25-per plant                                                                                                                                                                                                                                                                                                                                                                                                                                                                                                                                                                                                                                                                                                                                                                                                                                                                                                                                                                                                                                                                                                                                                                                                                                                                                                                                                                                                                                                                                                                                                                                                                                                                                                                                                                                                                                                                                                                                                                                                                                                         | Nos        | . 25                |                     |           |           | 5000     | 25         | 125000.00                |
| 6      | Salary for Gardener for 5 years @ Rs. 3500<br>-per month                                                                                                                                                                                                                                                                                                                                                                                                                                                                                                                                                                                                                                                                                                                                                                                                                                                                                                                                                                                                                                                                                                                                                                                                                                                                                                                                                                                                                                                                                                                                                                                                                                                                                                                                                                                                                                                                                                                                                                                                                                                                       | Months     |                     |                     |           |           | 60       | 3500       | 210000.00                |
| 1      | years @ Rs.100/-per day                                                                                                                                                                                                                                                                                                                                                                                                                                                                                                                                                                                                                                                                                                                                                                                                                                                                                                                                                                                                                                                                                                                                                                                                                                                                                                                                                                                                                                                                                                                                                                                                                                                                                                                                                                                                                                                                                                                                                                                                                                                                                                        | Year<br>   |                     |                     |           |           | 2.5      | 36500      | 91250.00                 |
| 8      | Reclamation and Restoration                                                                                                                                                                                                                                                                                                                                                                                                                                                                                                                                                                                                                                                                                                                                                                                                                                                                                                                                                                                                                                                                                                                                                                                                                                                                                                                                                                                                                                                                                                                                                                                                                                                                                                                                                                                                                                                                                                                                                                                                                                                                                                    | Lump sum   |                     | 1                   | - 15a V   | ^ -       | 1        | 75000      | 75000.00                 |
| 9      | Landscaping and Beautification.                                                                                                                                                                                                                                                                                                                                                                                                                                                                                                                                                                                                                                                                                                                                                                                                                                                                                                                                                                                                                                                                                                                                                                                                                                                                                                                                                                                                                                                                                                                                                                                                                                                                                                                                                                                                                                                                                                                                                                                                                                                                                                | Lumpsum    |                     |                     |           |           | 1        | 75000      | 75000.00                 |
|        | and the second s |            |                     |                     |           |           | Total Am |            | 47286125.00              |

(Reginald Royston A) IFS
Deputy Conservator of Forests,
Kinnaur Forest Division at R/Peo HP.

Area of Muck disposal ( Sketch not to Scale)

|       | Length | Width | Height |  |
|-------|--------|-------|--------|--|
| Meter | 100    | 20    | 6.70   |  |