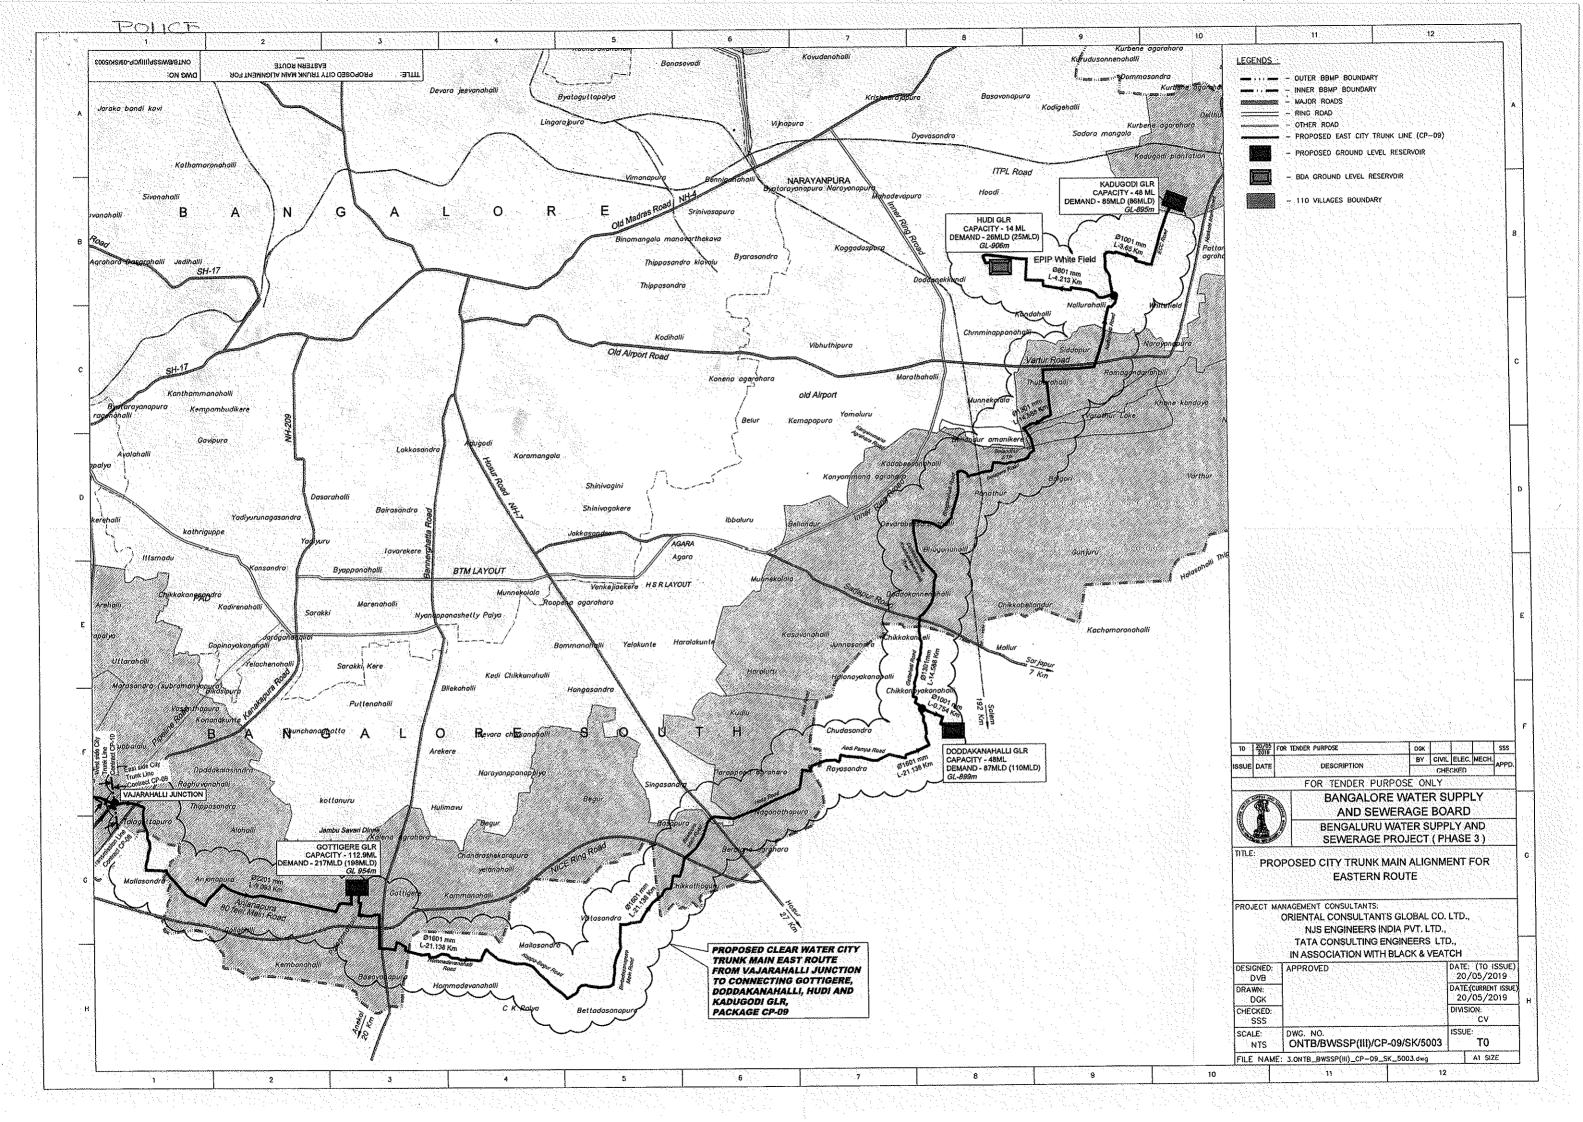

## PREAMBLE:

In Government Order read at (1) above, Government have accorded administrative approval to take up the water and sanitary facilities to the newly added 110 villages coming under the jurisdiction of Bruhat Bangalore Mahanagara Palike through BWSSB.

In Government Order read at (2) above. Government have accorded the administrative approval for the revised Detailed Project Report of BWSSB costing Rs. 5018.36 Crores for providing water supply and sewerage system to the 5 Zones covering an area of 225 Sq. K.Ms in 110 villages of the Bhruhat Bangalore Mahanagara Palike area and to obtain the technical clearance from Government of India to pose it for external financial assistance from Japan International Co-operation Agency (JICA).

In Government Order read at (3) above, Government have accorded the administrative approval for the Re-revised Detailed Project Report of BWSSB at an estimated cost of Rs. 5018.36 Crore for providing water supply and sewerage system to the 5 Zones covering an area of 225 Sq K.Ms in 110 villages of the BBMP limit by making provision for distribution network improvement and reduction of unaccounted for water (UFW) in North, East, South-West zones of Bengaluru City by excluding the earlier component of Supervisory Control and Data Acquisition (SCADA) system for water supply distribution network and to obtain the technical clearance from Government of India to pose it for external financial assistance from Japan International Co-operation Agency (JICA).