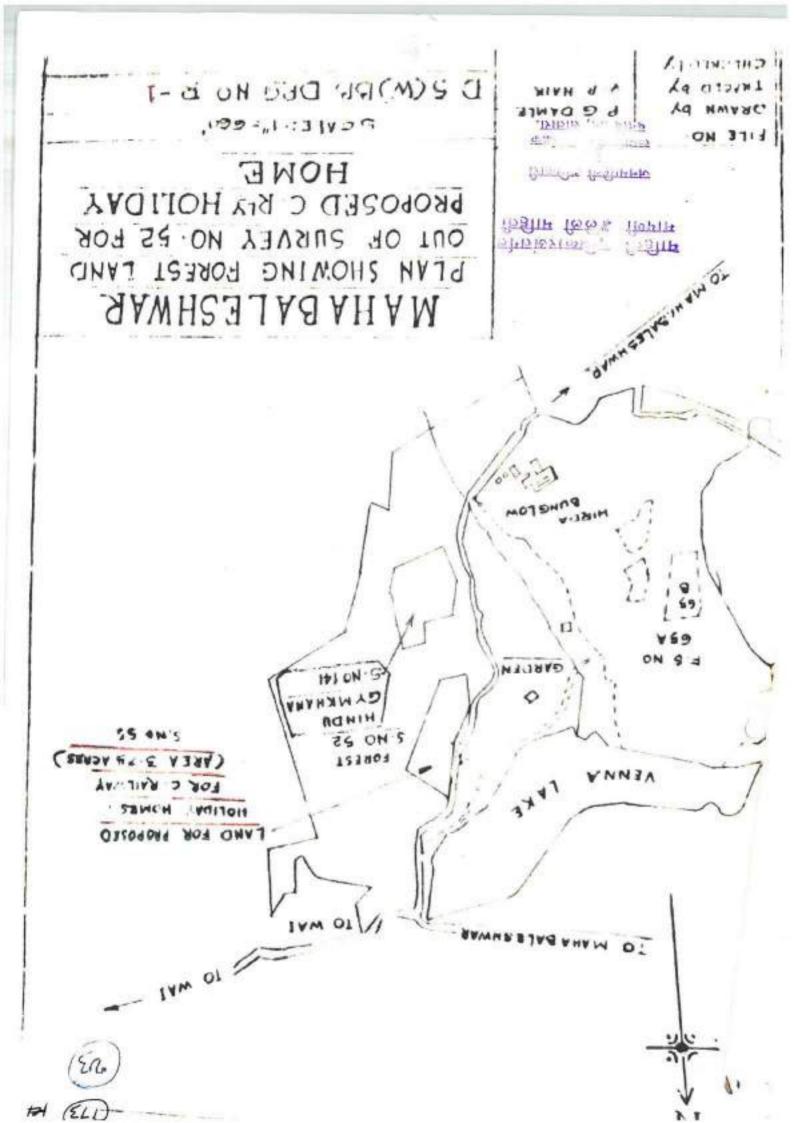

No. PA/W/DB/LM/Holiday Horne/M'shwar/35

09.05.23.

DDG/MoEf(CC), Nagpur

Sub: - Proposal for diversion forest land 1.5457 ha for regularization of lease of Forest land (Before 1980) for use of Holiday Homes with drinking water pipeline, water tank, electricity, internal road & parking & other amenities from survey no. 223/1 at vilage Malcompeth, Tal-Mahabaleshwar, Dist- Satara.

1)Name of Agency: - The, Divisional Engineer (HQ)

Central Railway , Near R.B. Mill Road , Pune. 411 001

Name of Project: - Proposal for diversion of 1.5457 ha forest land for regularisation of lease of Forest land (before 1980) for use of Holiday Homes with drinking water pipeline, water tank, electricity, internal road & internal parking & other amenities from survey no 223/1 C no 77at village Malcolm Peth, Tal.-Mhabaleshwar Dist.

#### 3) Location

- (a) Forest Gut No: 223/1 Comp no 77
- b) Village :- molcom peth
- c) Taluka :- Mahableshwear.
- (d) District: ;- Satara.
- 4) No & Date of Technical Sanction: = nil
- 5) No & Date of Administrative approval: -Nil
- 6) Period of work on forest land
  - a) Date of Starting the Work; Work complited within period 1978-1980
  - b) Date of stopping the Work. Work complited within period 1978-1980