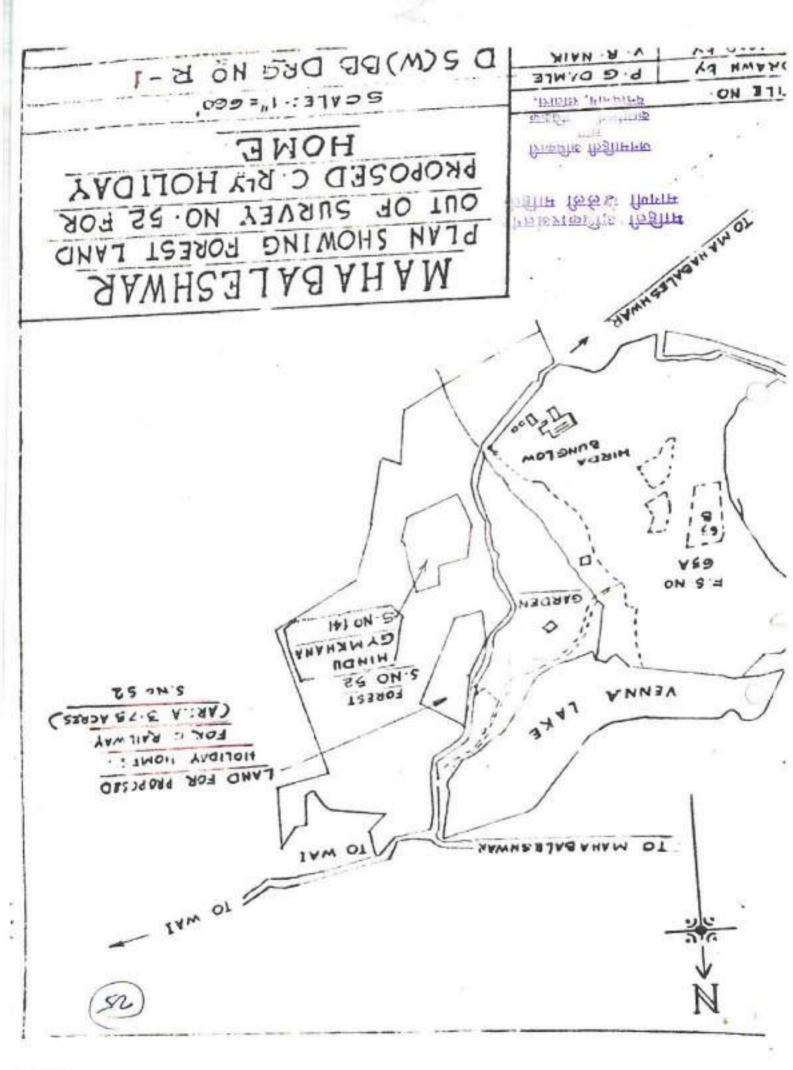

No. PA/W/DB/LM/Holiday Horne/M'shwar/35

09.05.23.

DDG/MoEf(CC), Nagpur

Sub: - Proposal for diversion forest land 1.5457 ha for regularization of lease of Forest land (Before 1980) for use of Holiday Homes with drinking water pipeline, water tank, electricity, internal road & parking & other amenities from survey no. 223/1 at vilage Malcompeth, Tal-Mahabaleshwar, Dist- Satara.

1)Name of Agency: - The, Divisional Engineer (HQ)

Central Railway , Near R.B. Mill Road , Pune. 411 001

Name of Project: - Proposal for diversion of 1.5457 ha forest land for regularisation of lease of Forest land (before 1980) for use of Holiday Homes with drinking water pipeline, water tank, electricity, internal road & internal parking & other amenities from survey no 223/1 C no 77at village Malcolm Peth, Tal.-Mhabaleshwar Dist.

#### 3) Location

- (a) Forest Gut No: 223/1 Comp no 77
- b) Village :- molcom peth
- c) Taluka :- Mahableshwear.
- (d) District: ;- Satara.
- 4) No & Date of Technical Sanction: = nil
- 5) No & Date of Administrative approval: -Nil
- 6) Period of work on forest land
  - a) Date of Starting the Work; Work complited within period 1978-1980
  - b) Date of stopping the Work. Work complited within period 1978-1980