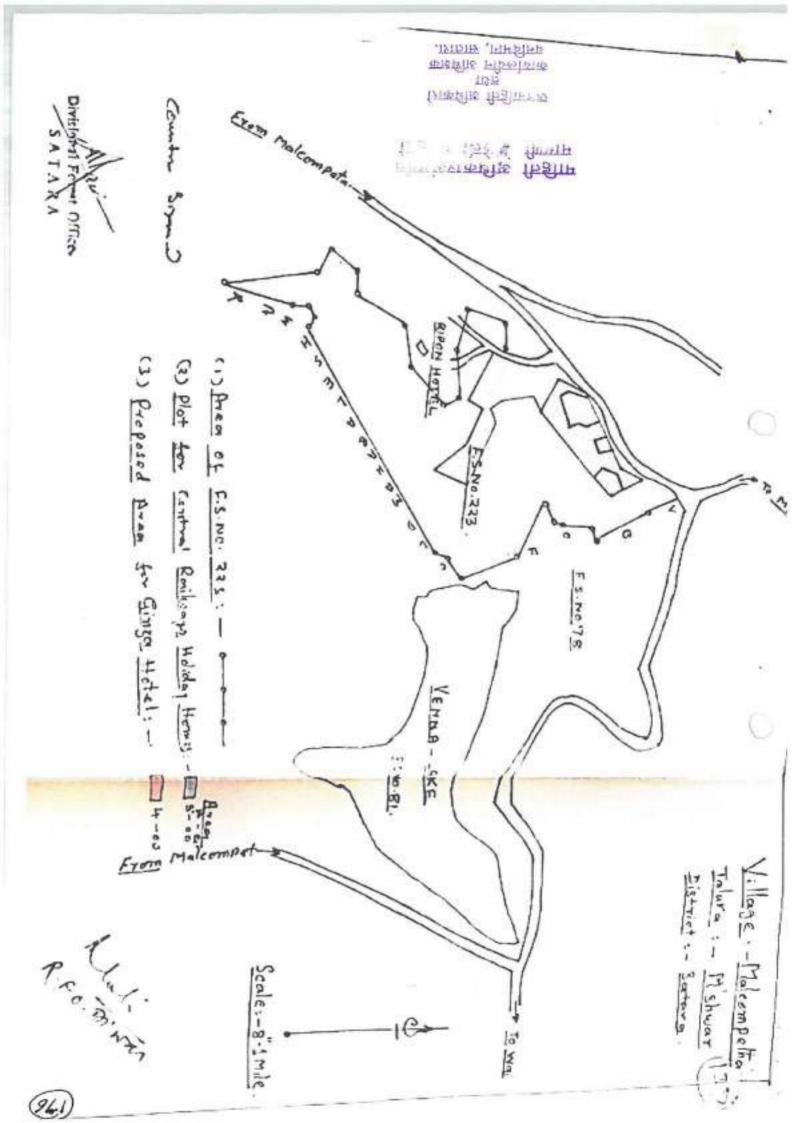

No. PA/W/DB/LM/Holiday Horne/M'shwar/35

09.05.23.

DDG/MoEf(CC), Nagpur

Sub: - Proposal for diversion forest land 1.5457 ha for regularization of lease of Forest land (Before 1980) for use of Holiday Homes with drinking water pipeline, water tank, electricity, internal road & parking & other amenities from survey no. 223/1 at vilage Malcompeth, Tal-Mahabaleshwar, Dist- Satara.

1)Name of Agency: - The, Divisional Engineer (HQ)

Central Railway , Near R.B. Mill Road , Pune. 411 001

Name of Project: - Proposal for diversion of 1.5457 ha forest land for regularisation of lease of Forest land (before 1980) for use of Holiday Homes with drinking water pipeline, water tank, electricity, internal road & internal parking & other amenities from survey no 223/1 C no 77at village Malcolm Peth, Tal.-Mhabaleshwar Dist.

#### 3) Location

- (a) Forest Gut No: 223/1 Comp no 77
- b) Village :- molcom peth
- c) Taluka :- Mahableshwear.
- (d) District: ;- Satara.
- 4) No & Date of Technical Sanction: = nil
- 5) No & Date of Administrative approval: -Nil
- 6) Period of work on forest land
  - a) Date of Starting the Work; Work complited within period 1978-1980
  - b) Date of stopping the Work. Work complited within period 1978-1980