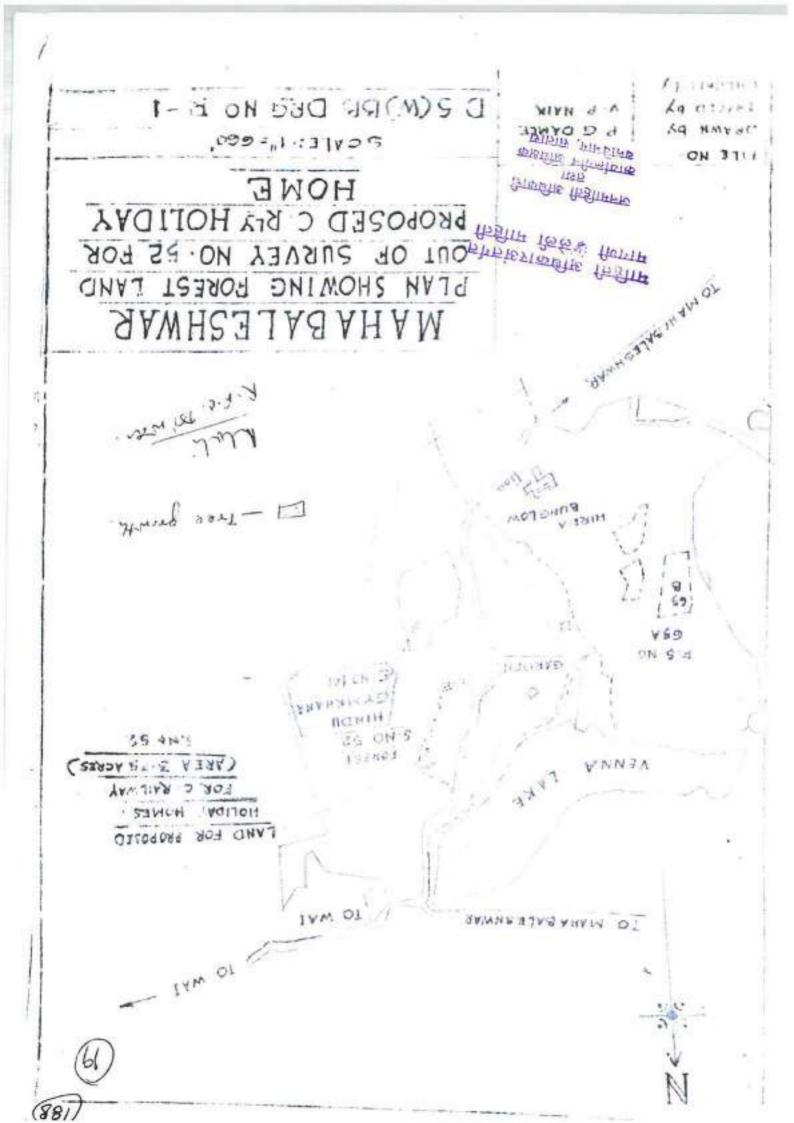

No. PA/W/DB/LM/Holiday Horne/M'shwar/35

09.05.23.

DDG/MoEf(CC), Nagpur

Sub: - Proposal for diversion forest land 1.5457 ha for regularization of lease of Forest land (Before 1980) for use of Holiday Homes with drinking water pipeline, water tank, electricity, internal road & parking & other amenities from survey no. 223/1 at vilage Malcompeth, Tal-Mahabaleshwar, Dist- Satara.

1)Name of Agency: - The, Divisional Engineer (HQ)

Central Railway , Near R.B. Mill Road , Pune. 411 001

Name of Project: - Proposal for diversion of 1.5457 ha forest land for regularisation of lease of Forest land (before 1980) for use of Holiday Homes with drinking water pipeline, water tank, electricity, internal road & internal parking & other amenities from survey no 223/1 C no 77at village Malcolm Peth, Tal.-Mhabaleshwar Dist.

#### 3) Location

- (a) Forest Gut No: 223/1 Comp no 77
- b) Village :- molcom peth
- c) Taluka :- Mahableshwear.
- (d) District: ;- Satara.
- 4) No & Date of Technical Sanction: = nil
- 5) No & Date of Administrative approval: -Nil
- 6) Period of work on forest land
  - a) Date of Starting the Work; Work complited within period 1978-1980
  - b) Date of stopping the Work. Work complited within period 1978-1980