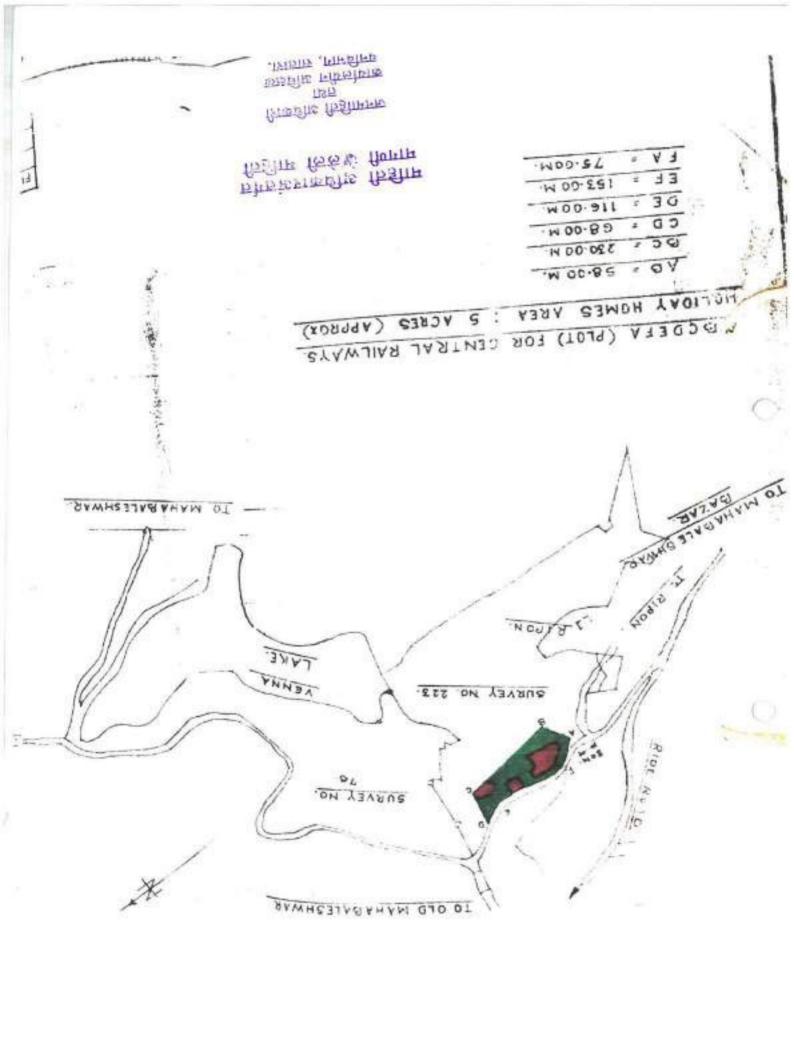

No. PA/W/DB/LM/Holiday Horne/M'shwar/35

09.05.23.

DDG/MoEf(CC), Nagpur

Sub: - Proposal for diversion forest land 1.5457 ha for regularization of lease of Forest land (Before 1980) for use of Holiday Homes with drinking water pipeline, water tank, electricity, internal road & parking & other amenities from survey no. 223/1 at vilage Malcompeth, Tal-Mahabaleshwar, Dist- Satara.

1)Name of Agency: - The, Divisional Engineer (HQ)

Central Railway , Near R.B. Mill Road , Pune. 411 001

Name of Project: - Proposal for diversion of 1.5457 ha forest land for regularisation of lease of Forest land (before 1980) for use of Holiday Homes with drinking water pipeline, water tank, electricity, internal road & internal parking & other amenities from survey no 223/1 C no 77at village Malcolm Peth, Tal.-Mhabaleshwar Dist.