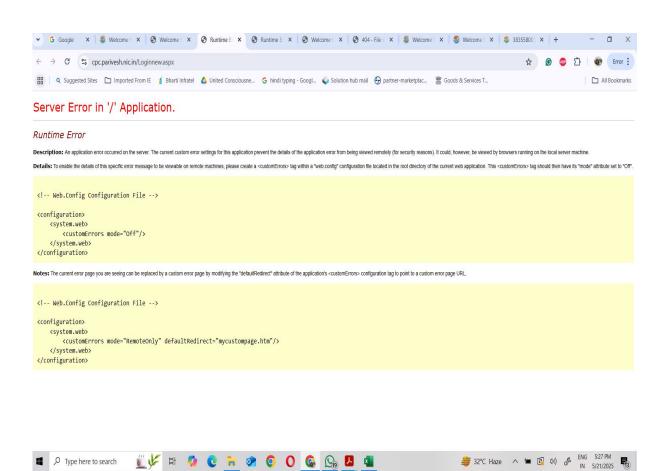

In this regard Government of India, Ministry of Environment, Forest and Climate Change (Forest Conservation Division) has issued a guideline dated17th March 2025, wherein the condition to provide non forest land for Central government projects has been relaxed therefore we hereby request you to kindly consider our proposal under double degraded forest and proceed for the stage I approval. At the same time we are unable to upload the response in Parivesh 1 due to system error for which we have already raised a compliant. Details attached for your ready reference.