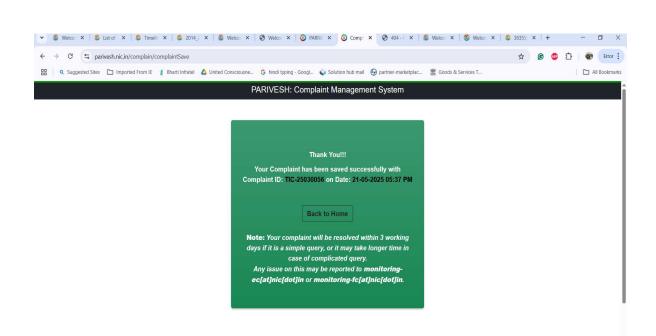

In this regard Government of India, Ministry of Environment, Forest and Climate Change (Forest Conservation Division) has issued a guideline dated17th March 2025, wherein the condition to provide non forest land for Central government projects has been relaxed therefore we hereby request you to kindly consider our proposal under double degraded forest and proceed for the stage I approval. At the same time we are unable to upload the response in Parivesh 1 due to system error for which we have already raised a compliant. Details attached for your ready reference.