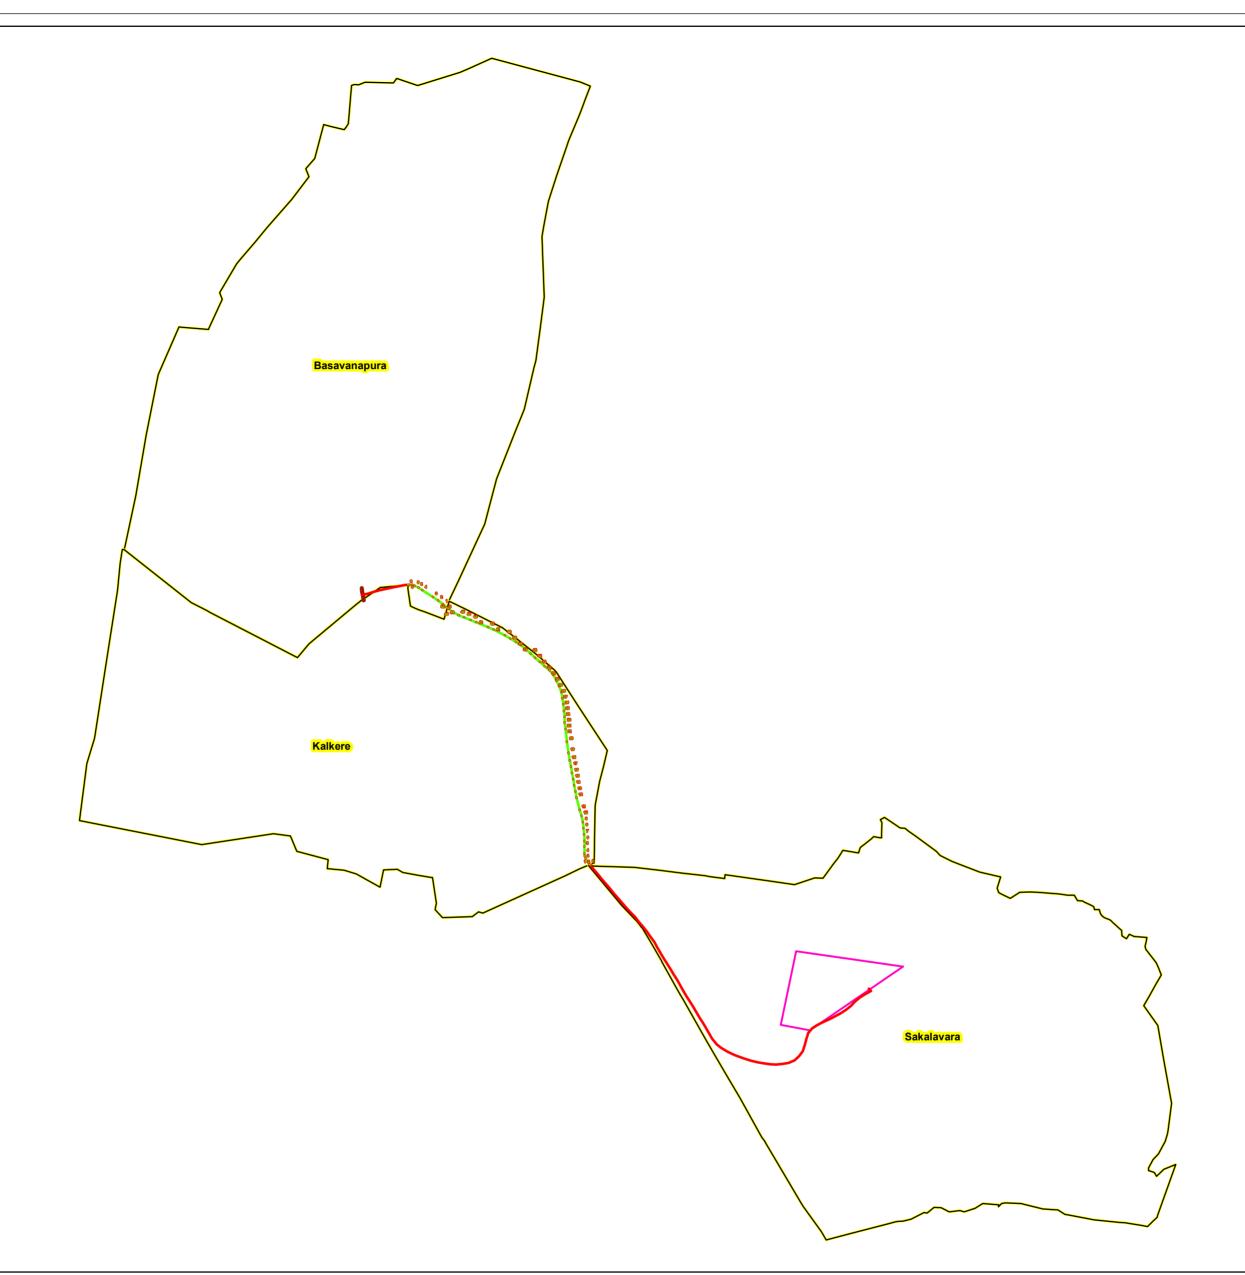

Map showing the Forest Land for Diversion of 0.02342 Ha. of Forest land for Pipeline passing through Sy No.5 of Basavanapura & Sy No15 of Kalkere Village, from Existing Pipeline to NIMHANS in Sakalavara Village, Anekal Taluk Bengaluru Urban District, with Topo Map as a base layer on which Village map is overlaid.

| Legend            |                                |  |  |  |  |  |
|-------------------|--------------------------------|--|--|--|--|--|
| •                 | Forest Pipeline points         |  |  |  |  |  |
| Proposed Pipeline |                                |  |  |  |  |  |
| _                 | Basavanapura Forest Pipeline   |  |  |  |  |  |
|                   | - Kalkere Forest Pipeline      |  |  |  |  |  |
|                   | - Kalkere Non-Forest Pipeline  |  |  |  |  |  |
| _                 | Sakalavara Non-Forest Pipeline |  |  |  |  |  |
|                   | Existing Pipeline              |  |  |  |  |  |
|                   | NIMHANS_Boundries              |  |  |  |  |  |
|                   | Village_Boundaries             |  |  |  |  |  |

| Sl No. | Component Name      | Village Name | Survey<br>No. | Total Area extent for FC diversion |       |           |
|--------|---------------------|--------------|---------------|------------------------------------|-------|-----------|
|        |                     |              |               | Length                             | Width | Extent in |
|        |                     |              |               | (mtr)                              | (mtr) | Ha.       |
| 1      | Forest Pipeline     | Basavanapura | 5             | 146                                | 0.2   | 0.00292   |
| 2      | Forest Pipeline     | Kalkere      | 15            | 1025                               | 0.2   | 0.02050   |
|        | Total               |              |               | 1171                               | 0.2   | 0.02342   |
| 3      | Non-Forest Pipeline | Sakalavara   |               | 1320                               | 0.2   | 0.02640   |
| 4      | Non-Forest Pipeline | Kalkere      |               | 149.94215                          | 0.2   | 0.00300   |
|        | Total               |              |               | 1469.942                           | 0.2   | 0.02940   |