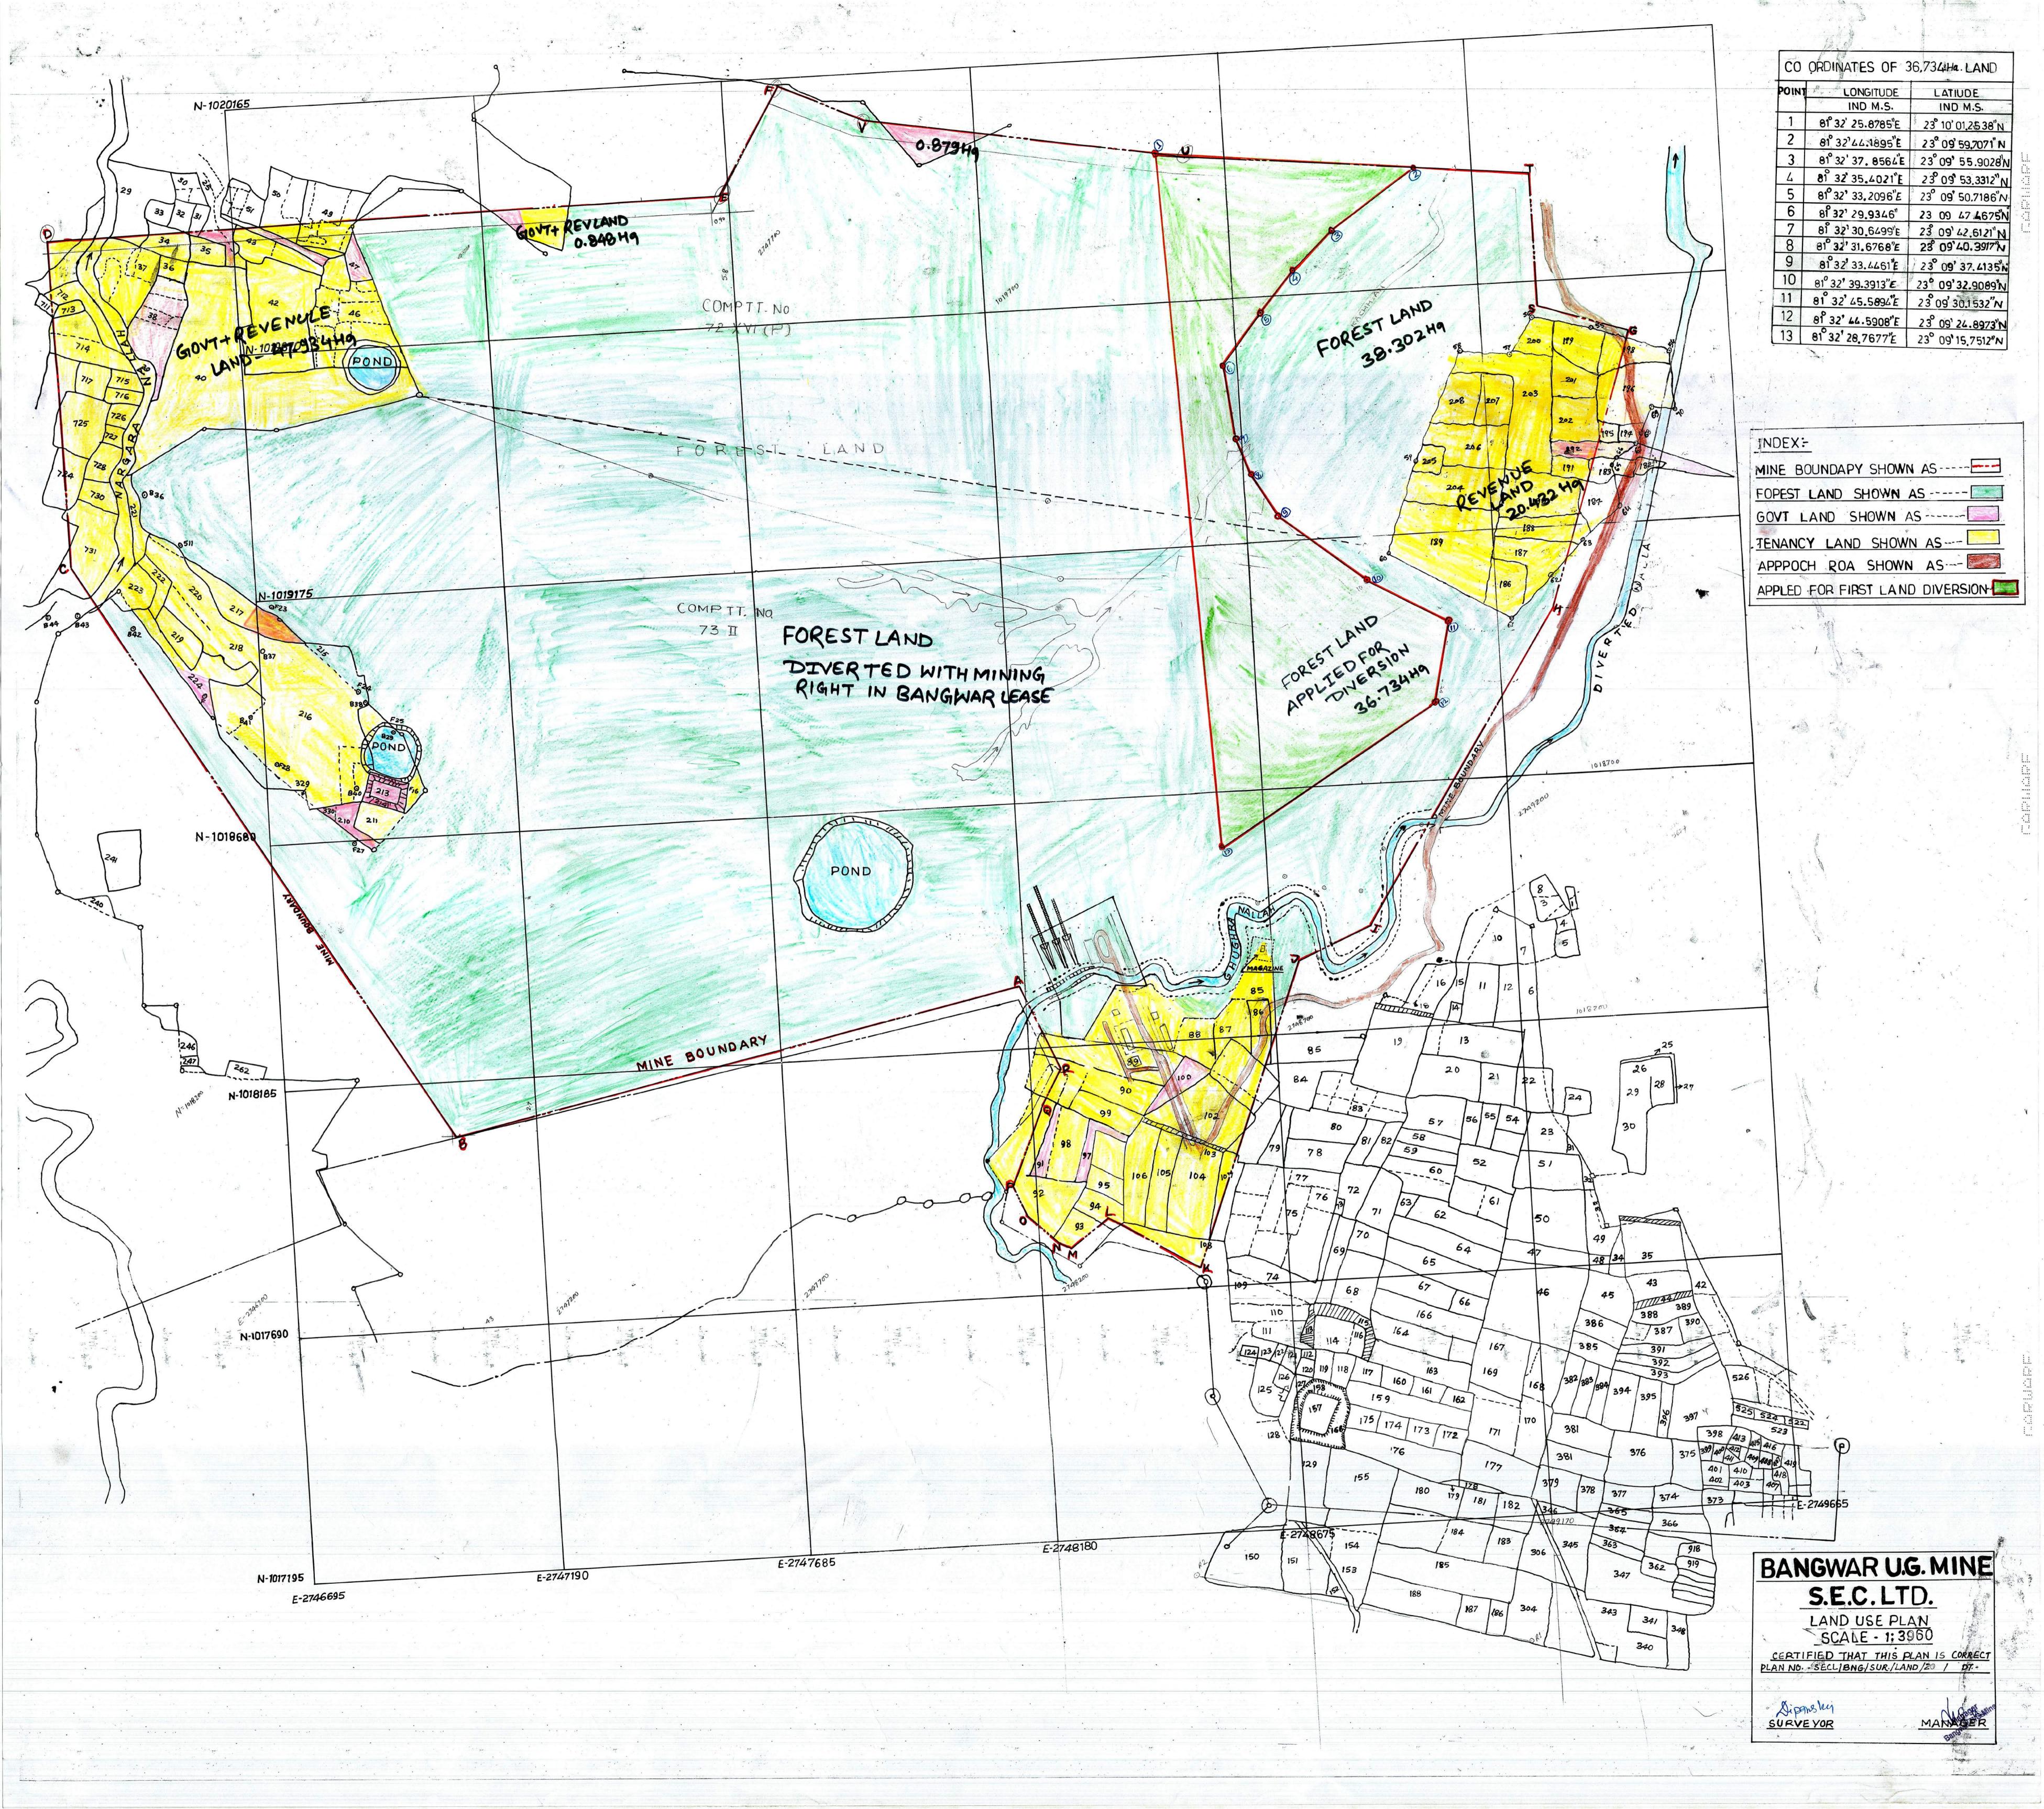

## परियोजना का कुल क्षेत्रफल 488.108 हे0 का वर्णन निम्नानुसार है।

| ₲.     | रकबा<br>(हे०मे)                | वैधानिक<br>स्वरूप | विशेष अभियुक्ति                 |             |
|--------|--------------------------------|-------------------|---------------------------------|-------------|
| 1      | 2                              | 3                 | 4                               | 5           |
| (i)    | 315.347<br>(513.296<br>का भाग) | वन (आरक्षित)      | व्यपवर्तित                      | 399.545 Ha. |
| (ii)   | 38.302<br>(403.118<br>का भाग)  | वन (आरक्षित)      | व्यपवर्तित                      |             |
| (iii)  | 36.734                         | वन (आरक्षित)      | प्रस्तावित                      |             |
| (iv)   | 9.162                          | वन (आरक्षित)      | अव्यपवर्तित /<br>आवश्यक नहीं    |             |
| (v)    | 47.934                         | शासकीय +<br>निजी  | अधिग्रहीत नहीं /<br>आवश्यक नहीं |             |
| (vi)   | 0.848                          | शासकीय +<br>निजी  | अधिग्रहीत नहीं /<br>आवश्यक नहीं | 88.563 Ha.  |
| (vii)  | 0.879                          | शासकीय +<br>निजी  | अधिग्रहीत नहीं /<br>आवश्यक नहीं |             |
| (viii) | 20.432                         | शासकीय +<br>निजी  | अधिग्रहीत                       |             |
| (ix)   | 18.470                         | शासकीय +<br>निजी  | अधिग्रहीत                       |             |
| कुल    | 488.108                        |                   | कुल                             | 488.108 Ha. |

इस प्रकार वास्तविक क्षेत्रफल 488.039 हे० के स्थान पर 488.108 हे० पढ़ा जावे।

व्यपवर्तित 513.296 है0 वन भूमि में से 315.347 है0 वन भूमि का उपयोग किया जा रहा है, जो कि परियोजना के कुल क्षेत्रफल 488.108 है0 के अन्दर है तथा खदान के विस्तारीकरण हेतु 36.734 है0 वनभूमि प्रस्तावित है।

As per DSS analysis, it has been observed that some part of the Nonforest land (20.432 ha) is falling in the forest compartment No. 833 & 834, Burhar Range, South Shahdol Division. Therefore, KML file of 20.432 ha Nonforest land in the present proposal needs to be looked upon based on the records/ ground trothing and factual position shall be clarified.

गैर वन भूमि 20.432 है0 के कुछ भाग में वृक्ष हैं जो कि जंगल प्रतीत होता है परन्तु वन भूमि नहीं है, वास्तव में यह उपखण्ड व्यपवर्तित 403.118 है0 वनभूमि के अंशभाग 38.302 है0 से लगा हुआ है, इसलिये DSS Analysis में भ्रामक स्थिति प्रस्तुत कर रहा है। 20. 432 है0 गैर वन भूमि एवं 38.302 है0 वन भूमि की KML file ई-मेल के माध्यम से प्रेषित की जा रही है।

|    | submit a revised Mining plan along with Progressive mine reclamation/closure plan.                                                                                                                                                                                                                                                                                                                                                             |                                                                                                                            |
|----|------------------------------------------------------------------------------------------------------------------------------------------------------------------------------------------------------------------------------------------------------------------------------------------------------------------------------------------------------------------------------------------------------------------------------------------------|----------------------------------------------------------------------------------------------------------------------------|
| XI | The copy of the detailed land use plan in 1:4000 scale as submitted is not legible. The legible copy of the same shall be uploaded on PARIVESH.                                                                                                                                                                                                                                                                                                | 1:4000 के स्केल में Land use plan की सुपाठ्य प्रति हार्ड कापी में<br>तथा pdf file ई-मेल के माध्यम से प्रेषित की जा रही है। |
| x  | The extant project though proposes mining by Underground methods, which has significant impacts on surface. Maximum subsidence up to 5.68 m has been reported in the report which may have adverse impact on the above ground vegetation and hydrological regimes of the area. However, no detail/ studies to predict the impact of subsidence on vegetation and hydrological regimes are available in the proposal and same needs submission. | मूल्य की राशि का भुगतान किये जाने बावत् आवेदक संस्थान वचनबद्ध<br>है।                                                       |