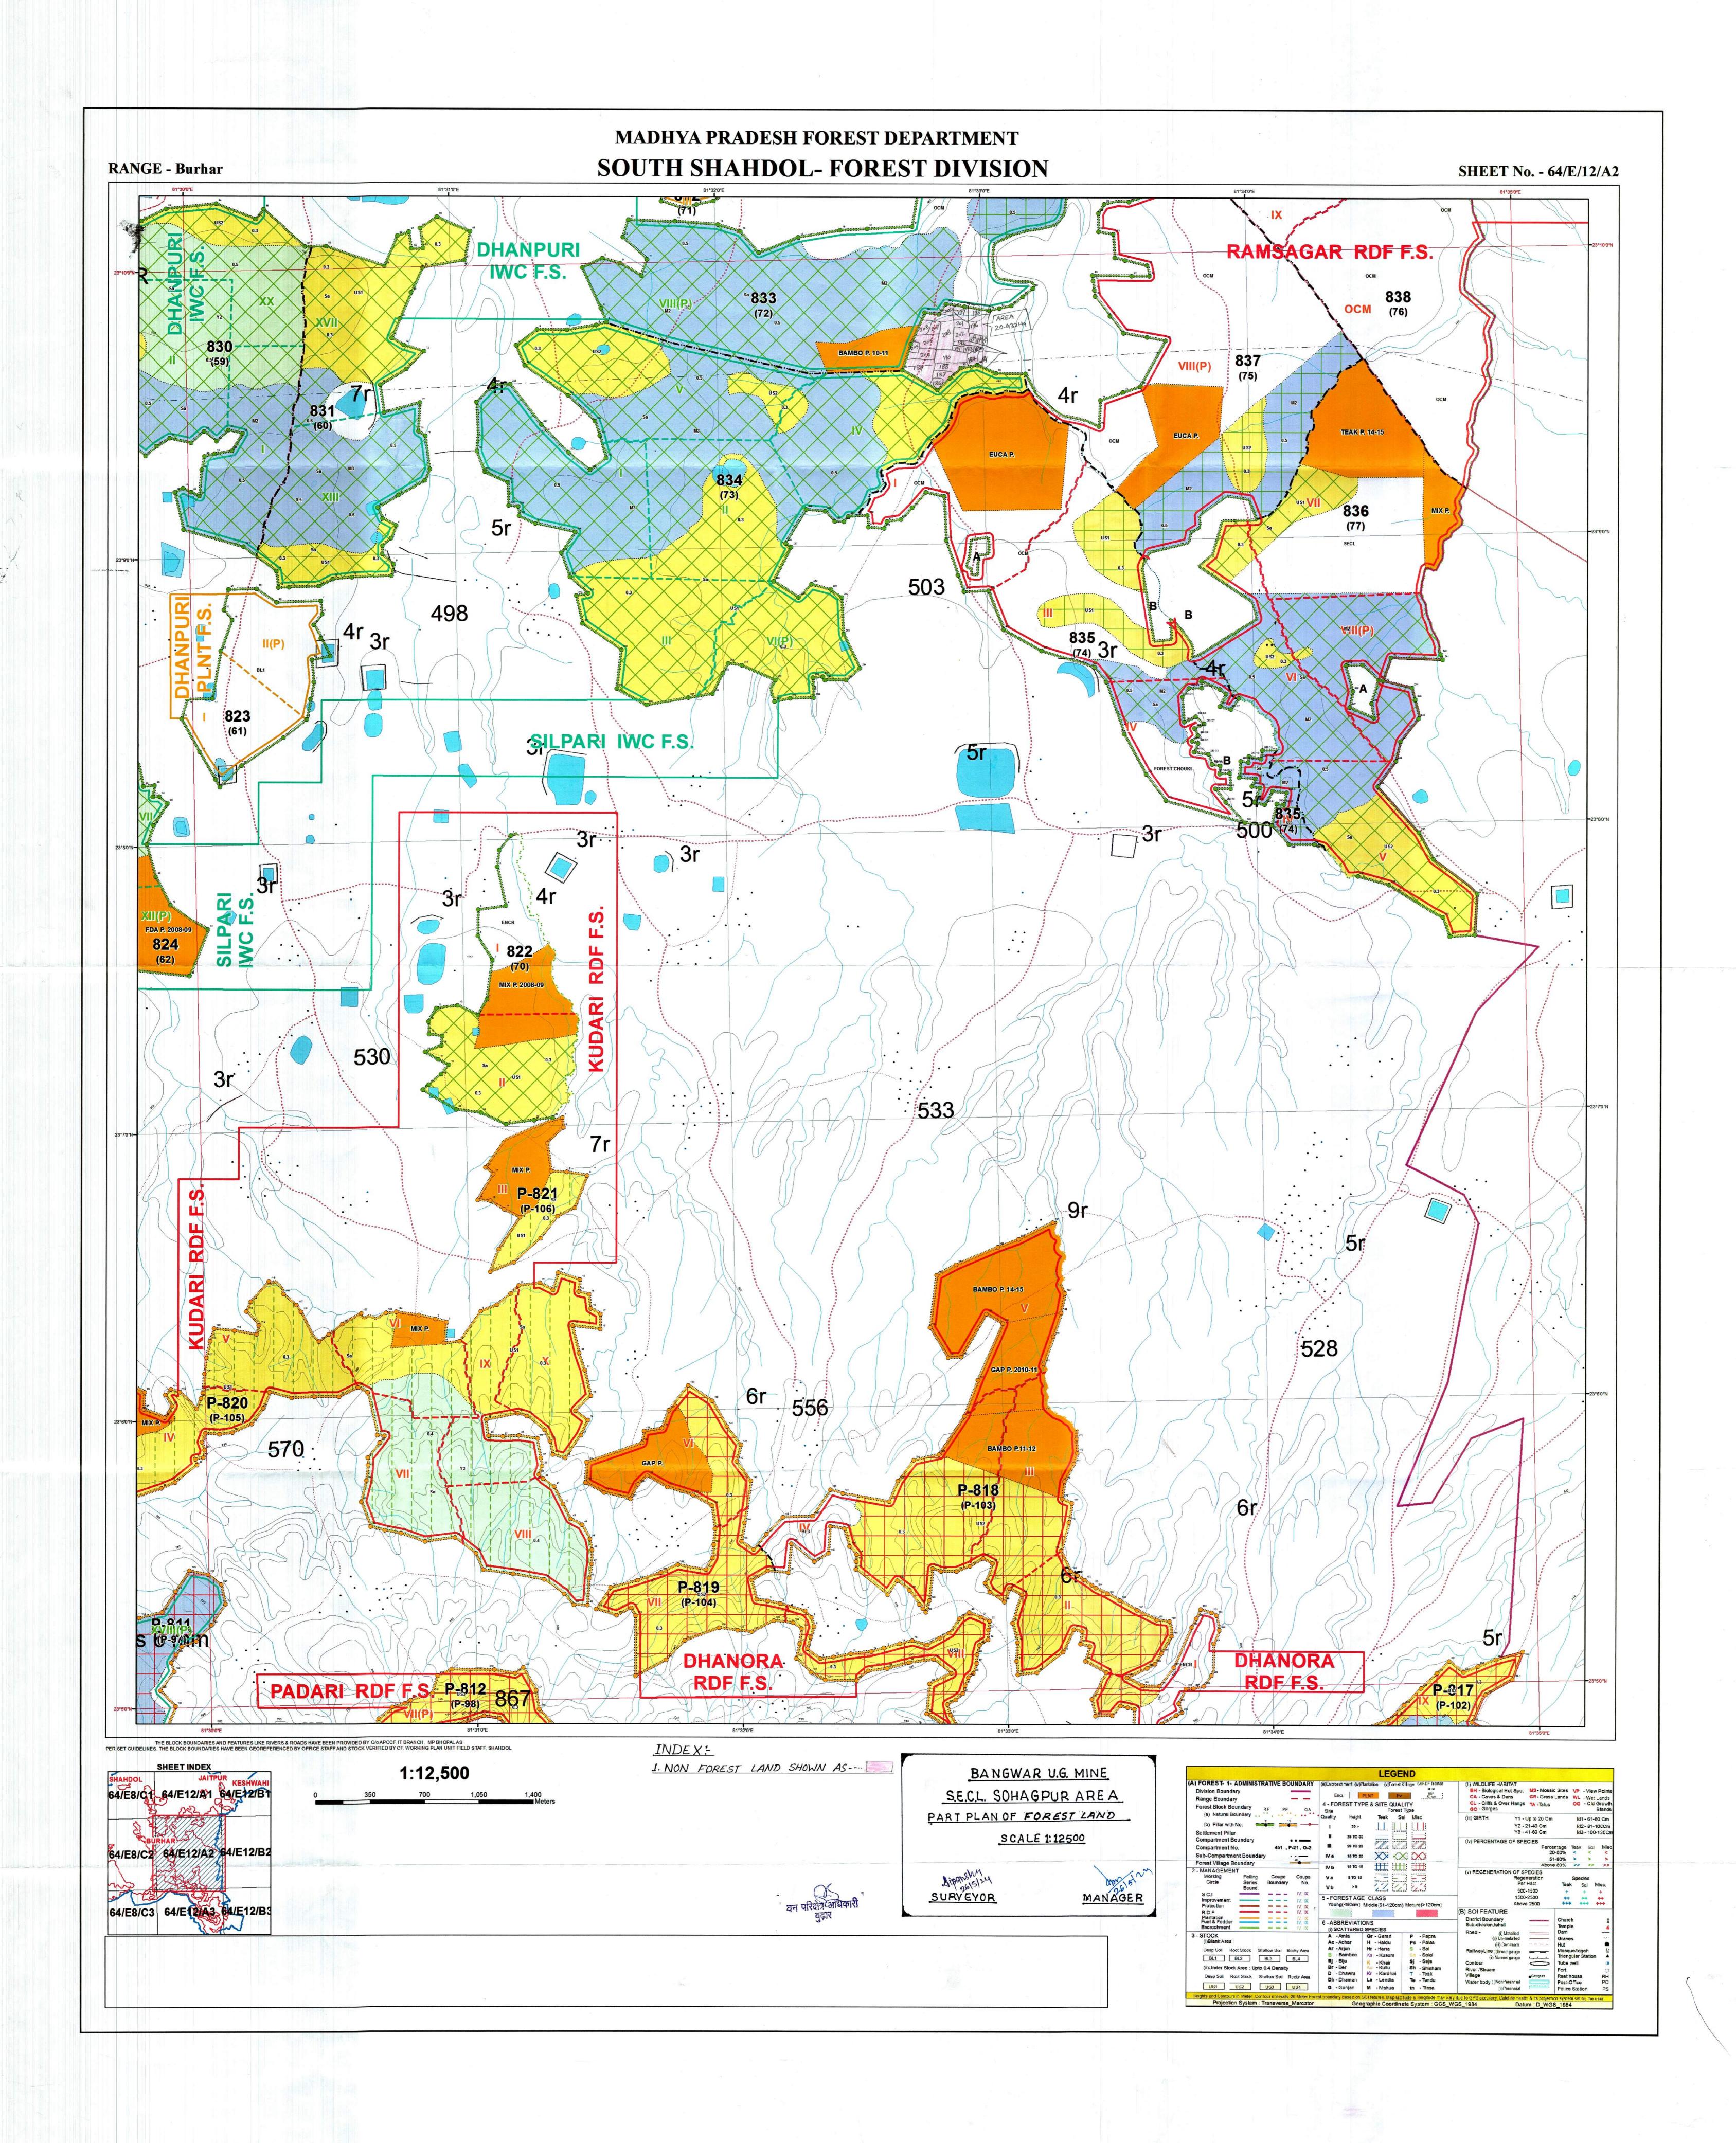

As per DSS analysis, it has been observed that some part of the Nonforest land (20.432 ha) is falling in the forest compartment No. 833 & 834, Burhar Range, South Shahdol Division. Therefore, KML file of 20.432 ha Nonforest land in the present proposal needs to be looked upon based on the records/ ground trothing and factual position shall be clarified.

गैर वन भूमि 20.432 है0 के कुछ भाग में वृक्ष हैं जो कि जंगल प्रतीत होता है परन्तु वन भूमि नहीं है, वास्तव में यह उपखण्ड व्यपवर्तित 403.118 है0 वनभूमि के अंशभाग 38.302 है0 से लगा हुआ है, इसलिये DSS Analysis में भ्रामक स्थिति प्रस्तुत कर रहा है। 20. 432 है0 गैर वन भूमि एवं 38.302 है0 वन भूमि की KML file ई-मेल के माध्यम से प्रेषित की जा रही है।