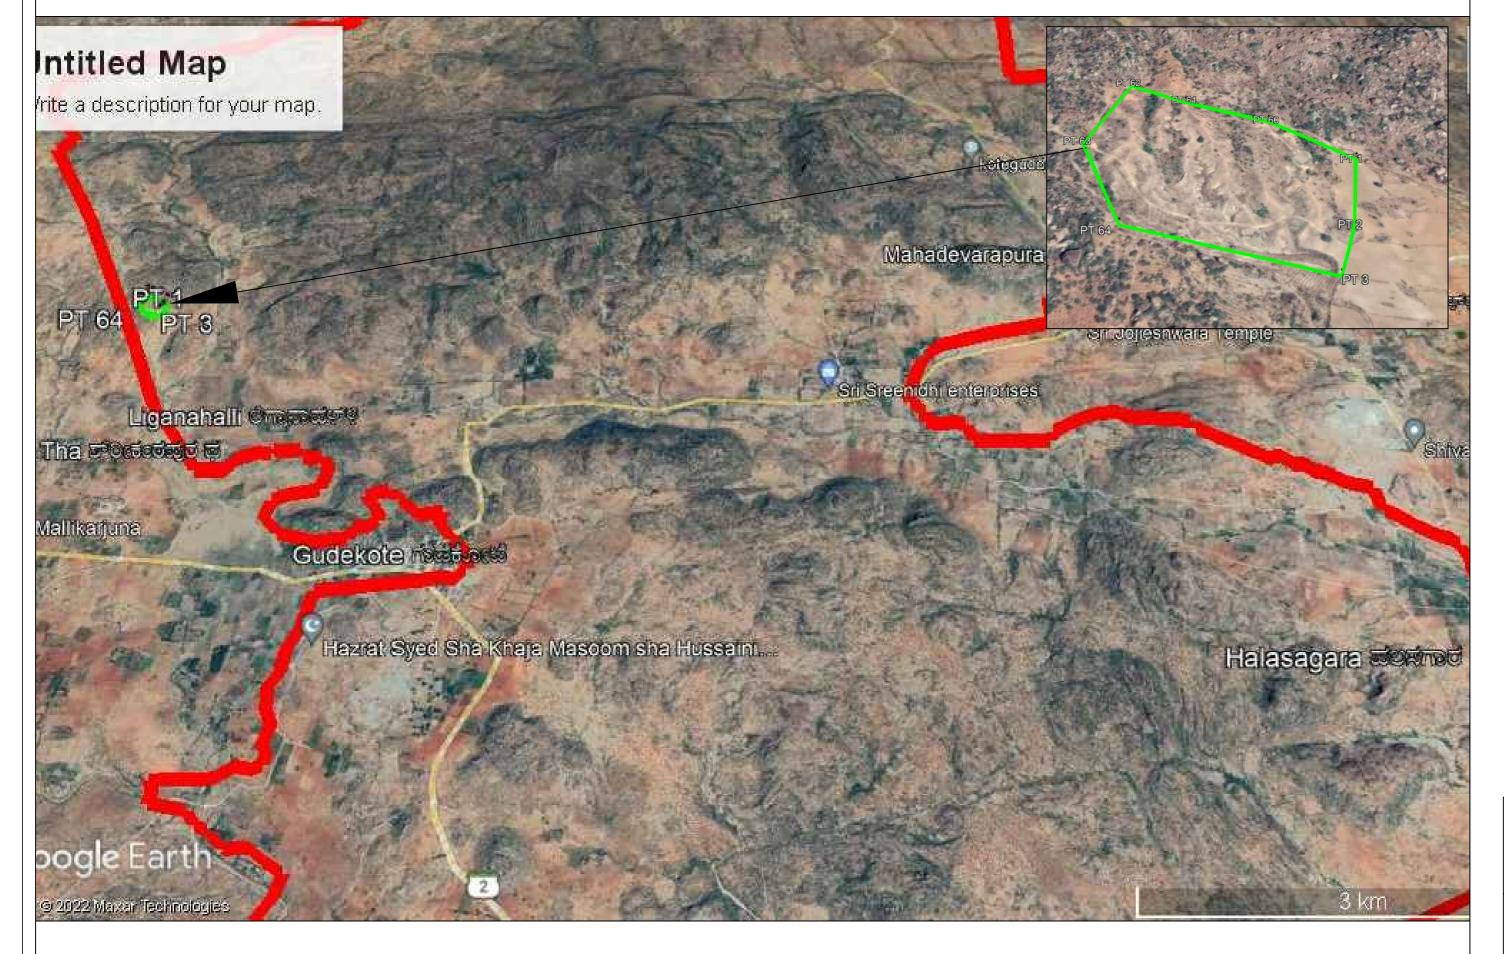

## GOOGLE MAP OF PROPOSED CA LAND SY NO.129 GUDEKOTE VILLAGE WITH SURVEY NO AND FOREST AREA DETAILS

| Proposed CA Land Gudekote Sy No.129 |       |           |           |  |  |  |  |  |
|-------------------------------------|-------|-----------|-----------|--|--|--|--|--|
| S.NO                                | CODE  | LAT       | LONG      |  |  |  |  |  |
| 1                                   | PT3   | 14.855235 | 76.601644 |  |  |  |  |  |
| 2                                   | PT 2  | 14.855650 | 76.601813 |  |  |  |  |  |
| 3                                   | PT1   | 14.856376 | 76.601979 |  |  |  |  |  |
| 4                                   | PT 60 | 14.856856 | 76.601280 |  |  |  |  |  |
| 5                                   | PT 61 | 14.857138 | 76.600528 |  |  |  |  |  |
| 6                                   | PT 62 | 14.857386 | 76.600000 |  |  |  |  |  |
| 7                                   | PT 63 | 14.856576 | 76.599640 |  |  |  |  |  |
| 8                                   | PT 64 | 14.855666 | 76.600030 |  |  |  |  |  |

AREA STATEMENT

FOREST AREA = 3.728 Hectare FOREST AREA = 9.212 Acre

| LEGEND                  |  |  |  |  |  |
|-------------------------|--|--|--|--|--|
| PIPE LINE IN FOREST     |  |  |  |  |  |
| PIPE LINE IN NON FOREST |  |  |  |  |  |