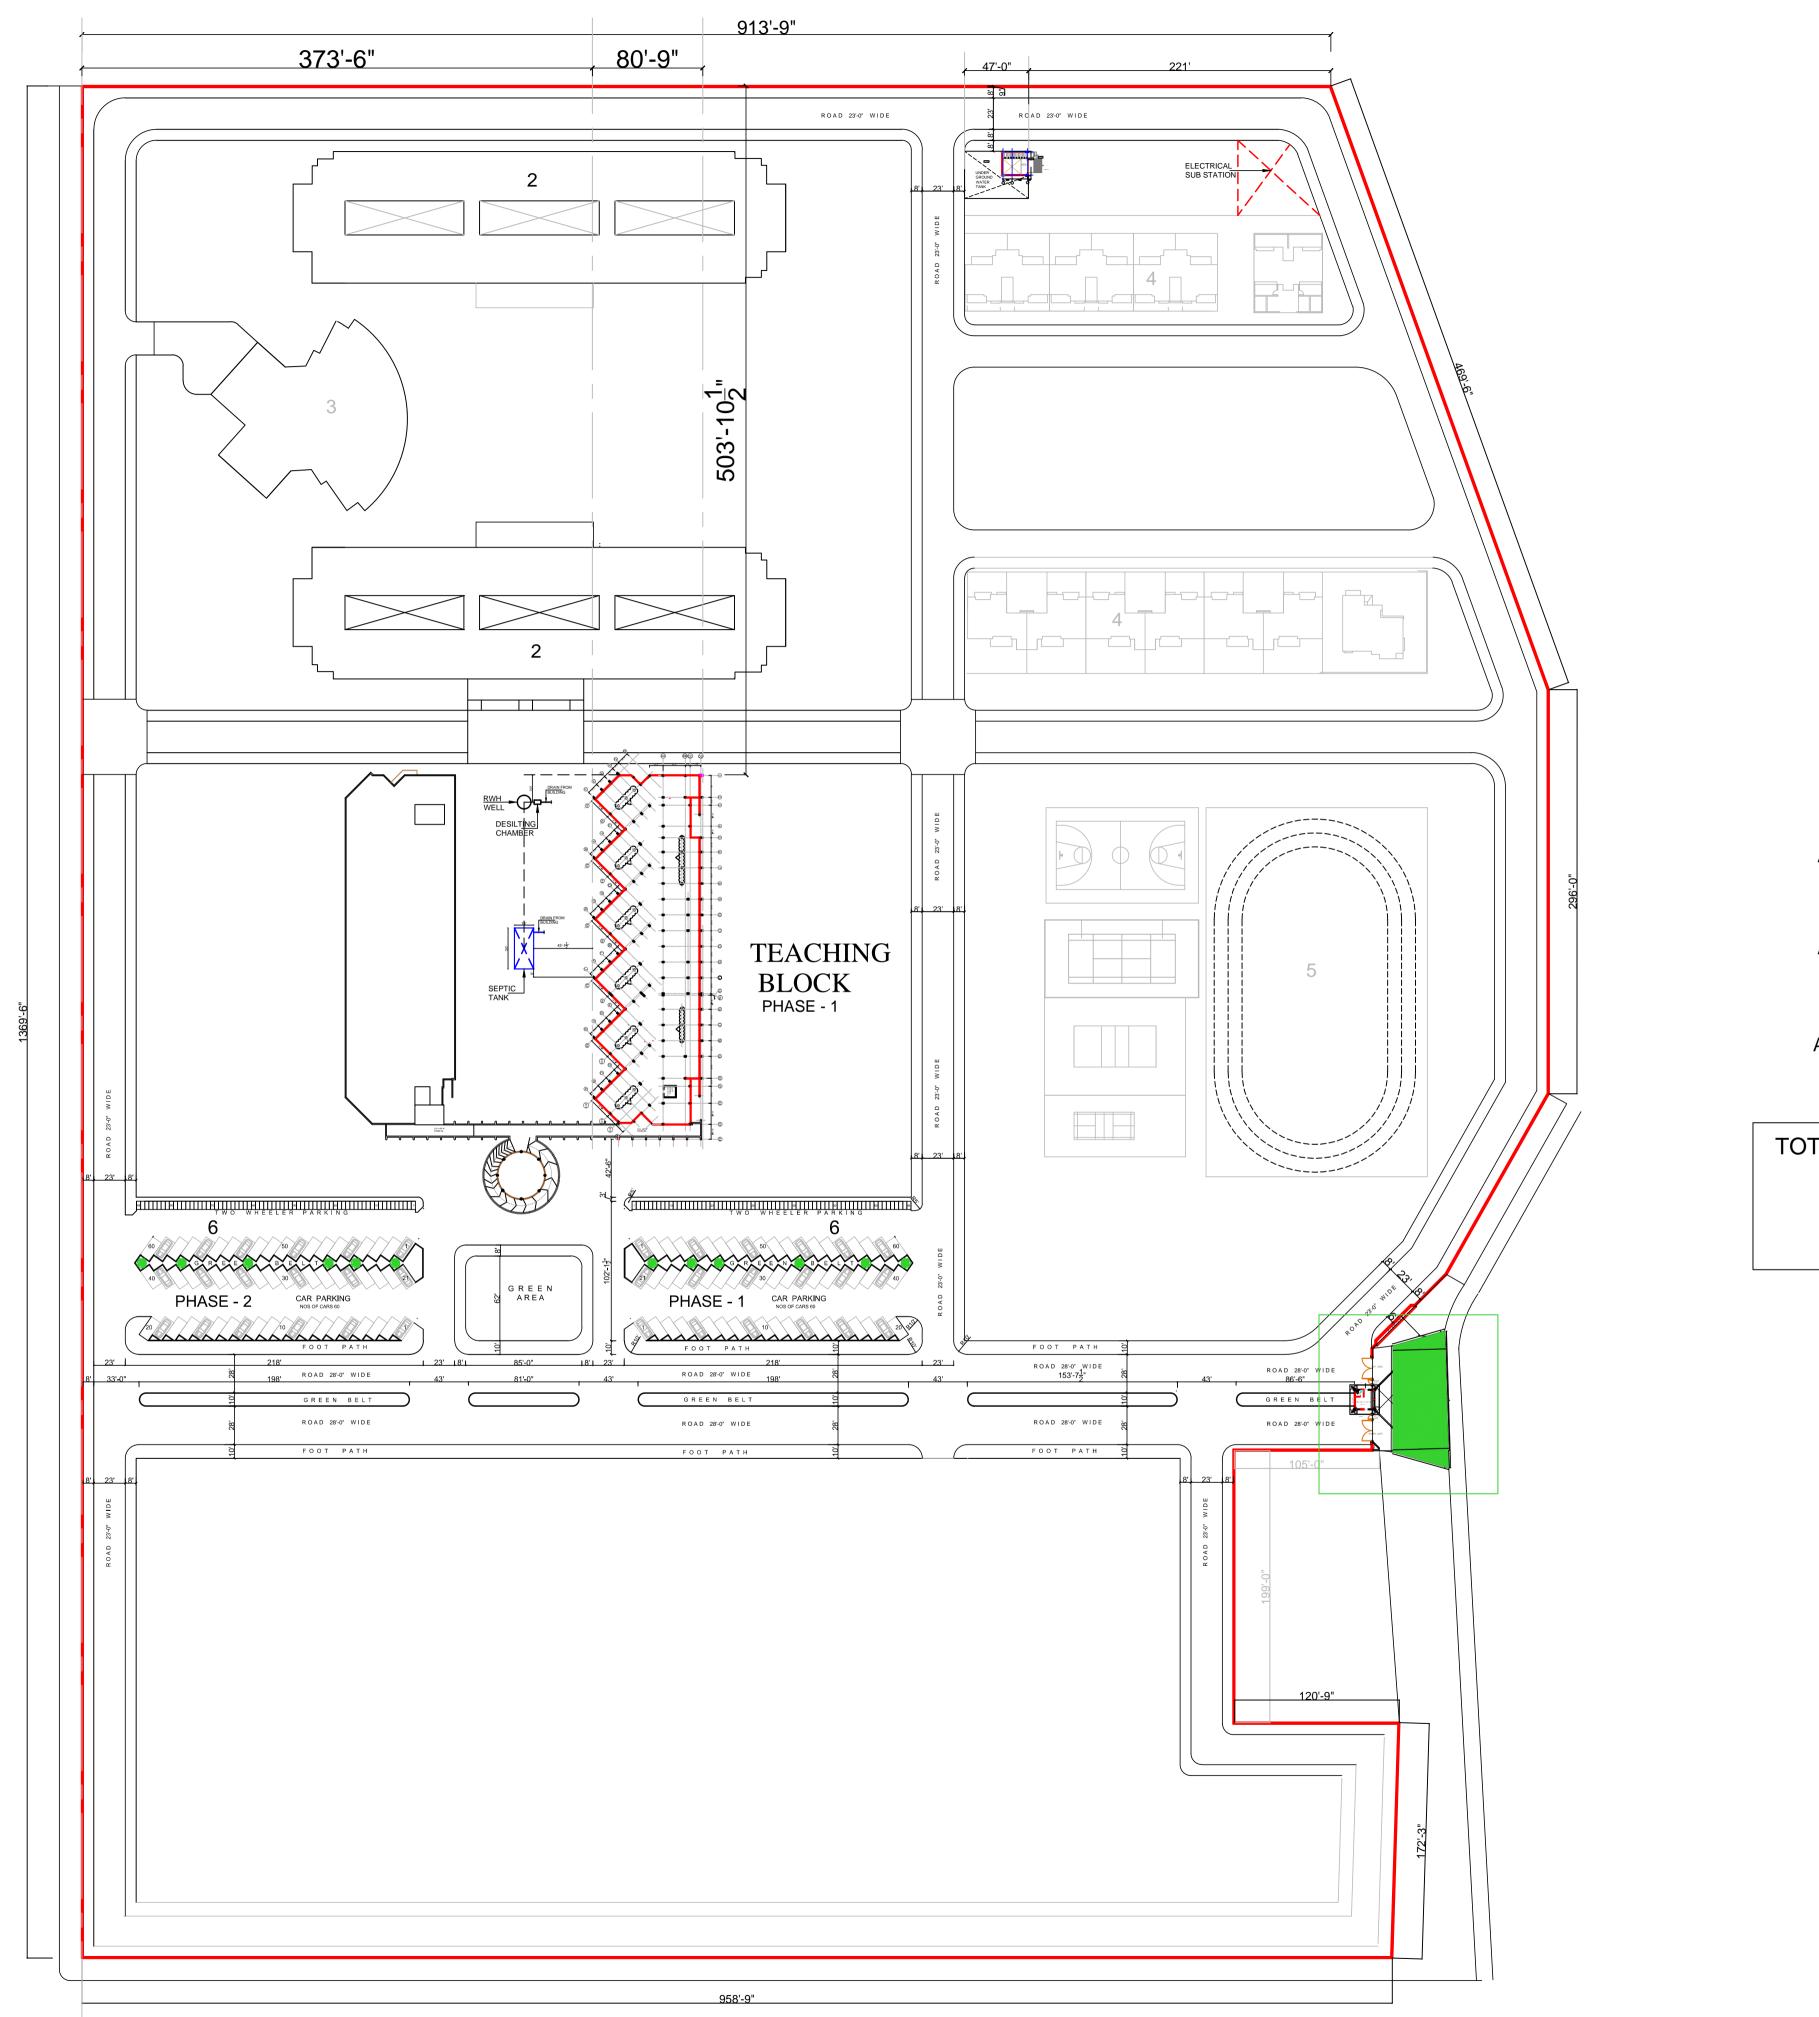

## 1. TEACHING BLOCK

2. HALL OF RESIDENCE

3. MESS BLOCK

4. STAFF RESIDENCE

5. SPORTS ARENA

6. PARKING

### SITE AREA : 31.12 ACRES

3.66 m Metaled Road

30.48 m.

3. All dimensions are only to be read and not measured or scaled. 4. This drawing unless stamped and signed good for construction by all agencies concerned shall not be used for any site works, procurement of materials or for any construction activity on site. 5. Any and all information in this drawing is subject to due verification and acceptance by the project management agency/Client. Discrepancies if any shall be brought to the notice immediately. 6. Any and all materials specified in this drawing are subject to variations in color, grain, texture, tone, warping etc. which are inherent to natural materials as well as to manmade materials due to the manufacturing processes involved. 7. All levels indicated on this drawing are finished levels unless expressly specified. 8. This drawing is to be read in conjunction with all other services/structure/other consultants drawings as may be applicable. 9. All dimensions are to be verified on site by the contractor and any discrepancy shall be brought to the notice of the project management agency. 10. This drawing shall in no way substitute the need for the client or any other agency to comply with any and all statutory requirements, inspections, activities and or compliance. 11. BSA shall not be liable for the accuracy of execution on site of the information contained in this drawing. SPECIFIC NOTES: NO. DATE REVISIONS PRINTS ISSUED BY NO. DATE PROJECT:-PROPOSED TEACHING BLOCK AT KHARAL (REGIONAL CENTRE) BPSMV,KHANPUR KALAN HARYANA PROJECT TEAM:-BACHITTER SINGH ASSOCIATES ARCHITECTS, INT. DESIGNERS, ENGINEERS, #1514, SECTOR 7-C. CHANDIGARH. STRUCTURAL ENGINEERING CONSULTANT LANDSCAPE CONSULTANT CLIENT

## SITE PLAN

DRAWING NO.

A-01(A)

ISSUED BY