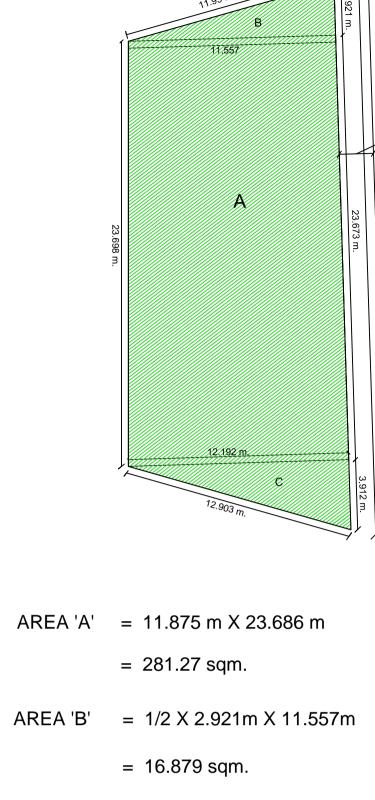

- AREA 'C' = 1/2 X 3.912m X 12.903m
  - = 25.238 sqm.
- A+B+C = 281.27+16.879+25.238

= 323.387 Sqm.

TOTAL AREA = 323.387 Sqm. OR 0.0323 Hect.