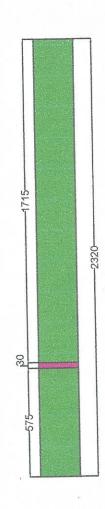

## प्रपत्र-12

परियोजना का नाम :— जनपद हरिद्वारमें प्रधान मन्त्री ग्रामीण सड़क योजना के अन्तर्गत प्रस्तावित गैंडीखाता —नौरंगाबाद मोटर मार्ग, के नव निर्माण हेतु वन भूमि हस्तान्तरण प्रस्ताव। 2.320कि0मी0

## BAR CHART

:- Construction of Gandi Khata To Naurangabad (Stage - I) Motor road in Length of 2.320 Km. under PMGSY NAME OF ROAD

SHEET-1

| $\subset$ | \      |   | - 0 |
|-----------|--------|---|-----|
| 6         | l.     | ш | 0   |
| /         | $\int$ |   | 1   |
|           |        | 1 |     |

भारताता वानकता. पीएम जीएमा आहे. सिंबाई खण 6, इन्दिरा नगर , वेहराष्ट्रन

पी.एम.जी.एम.वाई., सिंचाई खण्ड, 6. इम्बिसा नगर, देहरादून

1.603 0.000

7.00

2290 000 000 30

> 03 Van panchayat 04 | Forest Land

02 Civil Soyam

01 Nap Land

Hect. Sym.

S.N Type of land Length Width

0.021

7.00 7.00 7.00

0.000