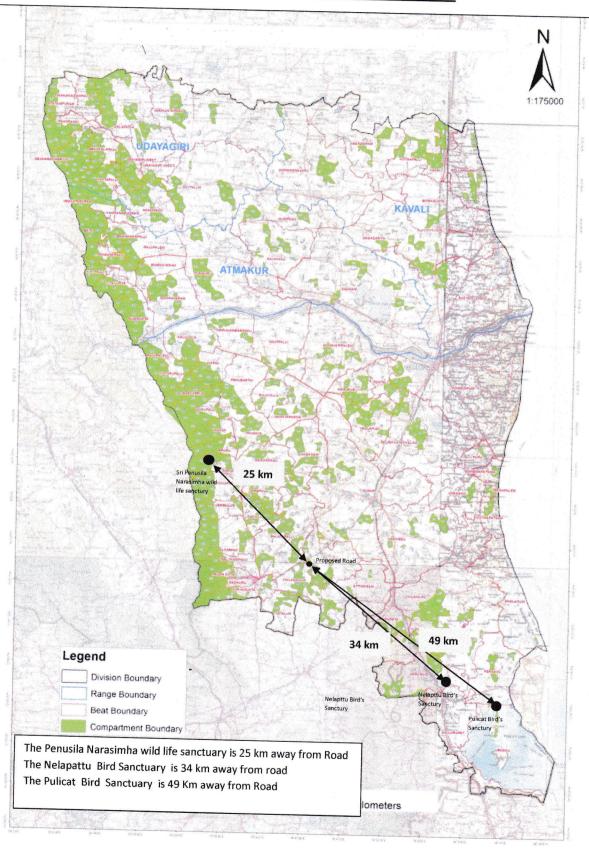

## <u>Distance of the Proposed Road to wild life Sanctuaries of SPSR</u> <u>Nellore District</u>

The Proposed new BT road from Pigilam - Hasthakaveri R&B Road to Jarlapadu in Balayapalli Mandal in Chillamanur RF of Venkatagiri Range ,Nellore Division is at the fallowing distance to each Sanctuary.

| SI No | Name of the Sanctuary                      | Distance from Sanctuary to Proposed Road (in Km) |
|-------|--------------------------------------------|--------------------------------------------------|
| 1     | Sri Penusila Narasimha Wild Life Sanctuary | 25                                               |
| 2     | Nelapattu Birds' Sanctuary                 | 34                                               |
| 3     | Pulicat Birds' Sanctuary                   | 49                                               |

## Map showing the Distance of the Proposed Road from Pigilam-Hasthakaveri R&B Road to Jarlapadu in Balayapalli Mandal from Wild life Sanctuaries of SPSR Nellore District