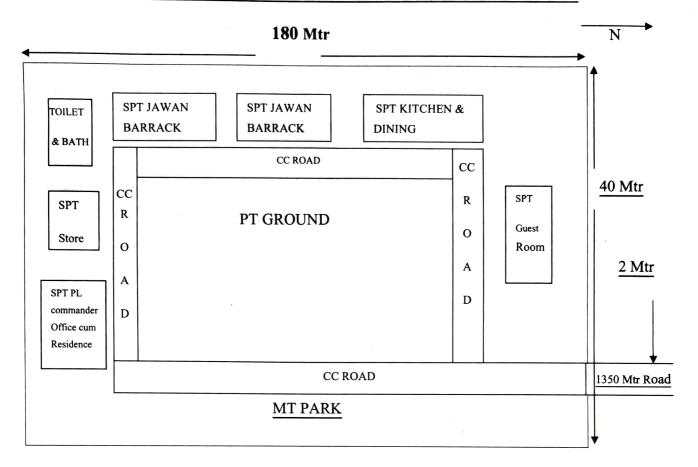

#### LAY OUT PLAN OF BOP AND LINK ROAD THAPIYAL KHERA

SPT JAWAN BARRACK 206 SQM 206 SQM SPT JAWAN BARRACK

SPT KITCHEN DINNING : 134.67 SQM SPT PL COMDR RESIDENCE 94.31 SQM

SPT GUEST ROOM : 96 SQM TOILET & BATH BLOCK 38.40 SQM

SPT STORE BUILDING

CONNECTING ROAD : 1350Mtr X 2 Mtr = 2700 Sqm

52.20 SQM

**USER AGENO** कमाडण्ट Commandant

57 वाहिनी स.सी.ब. सितारगज 57 Bn SSB Sitargani