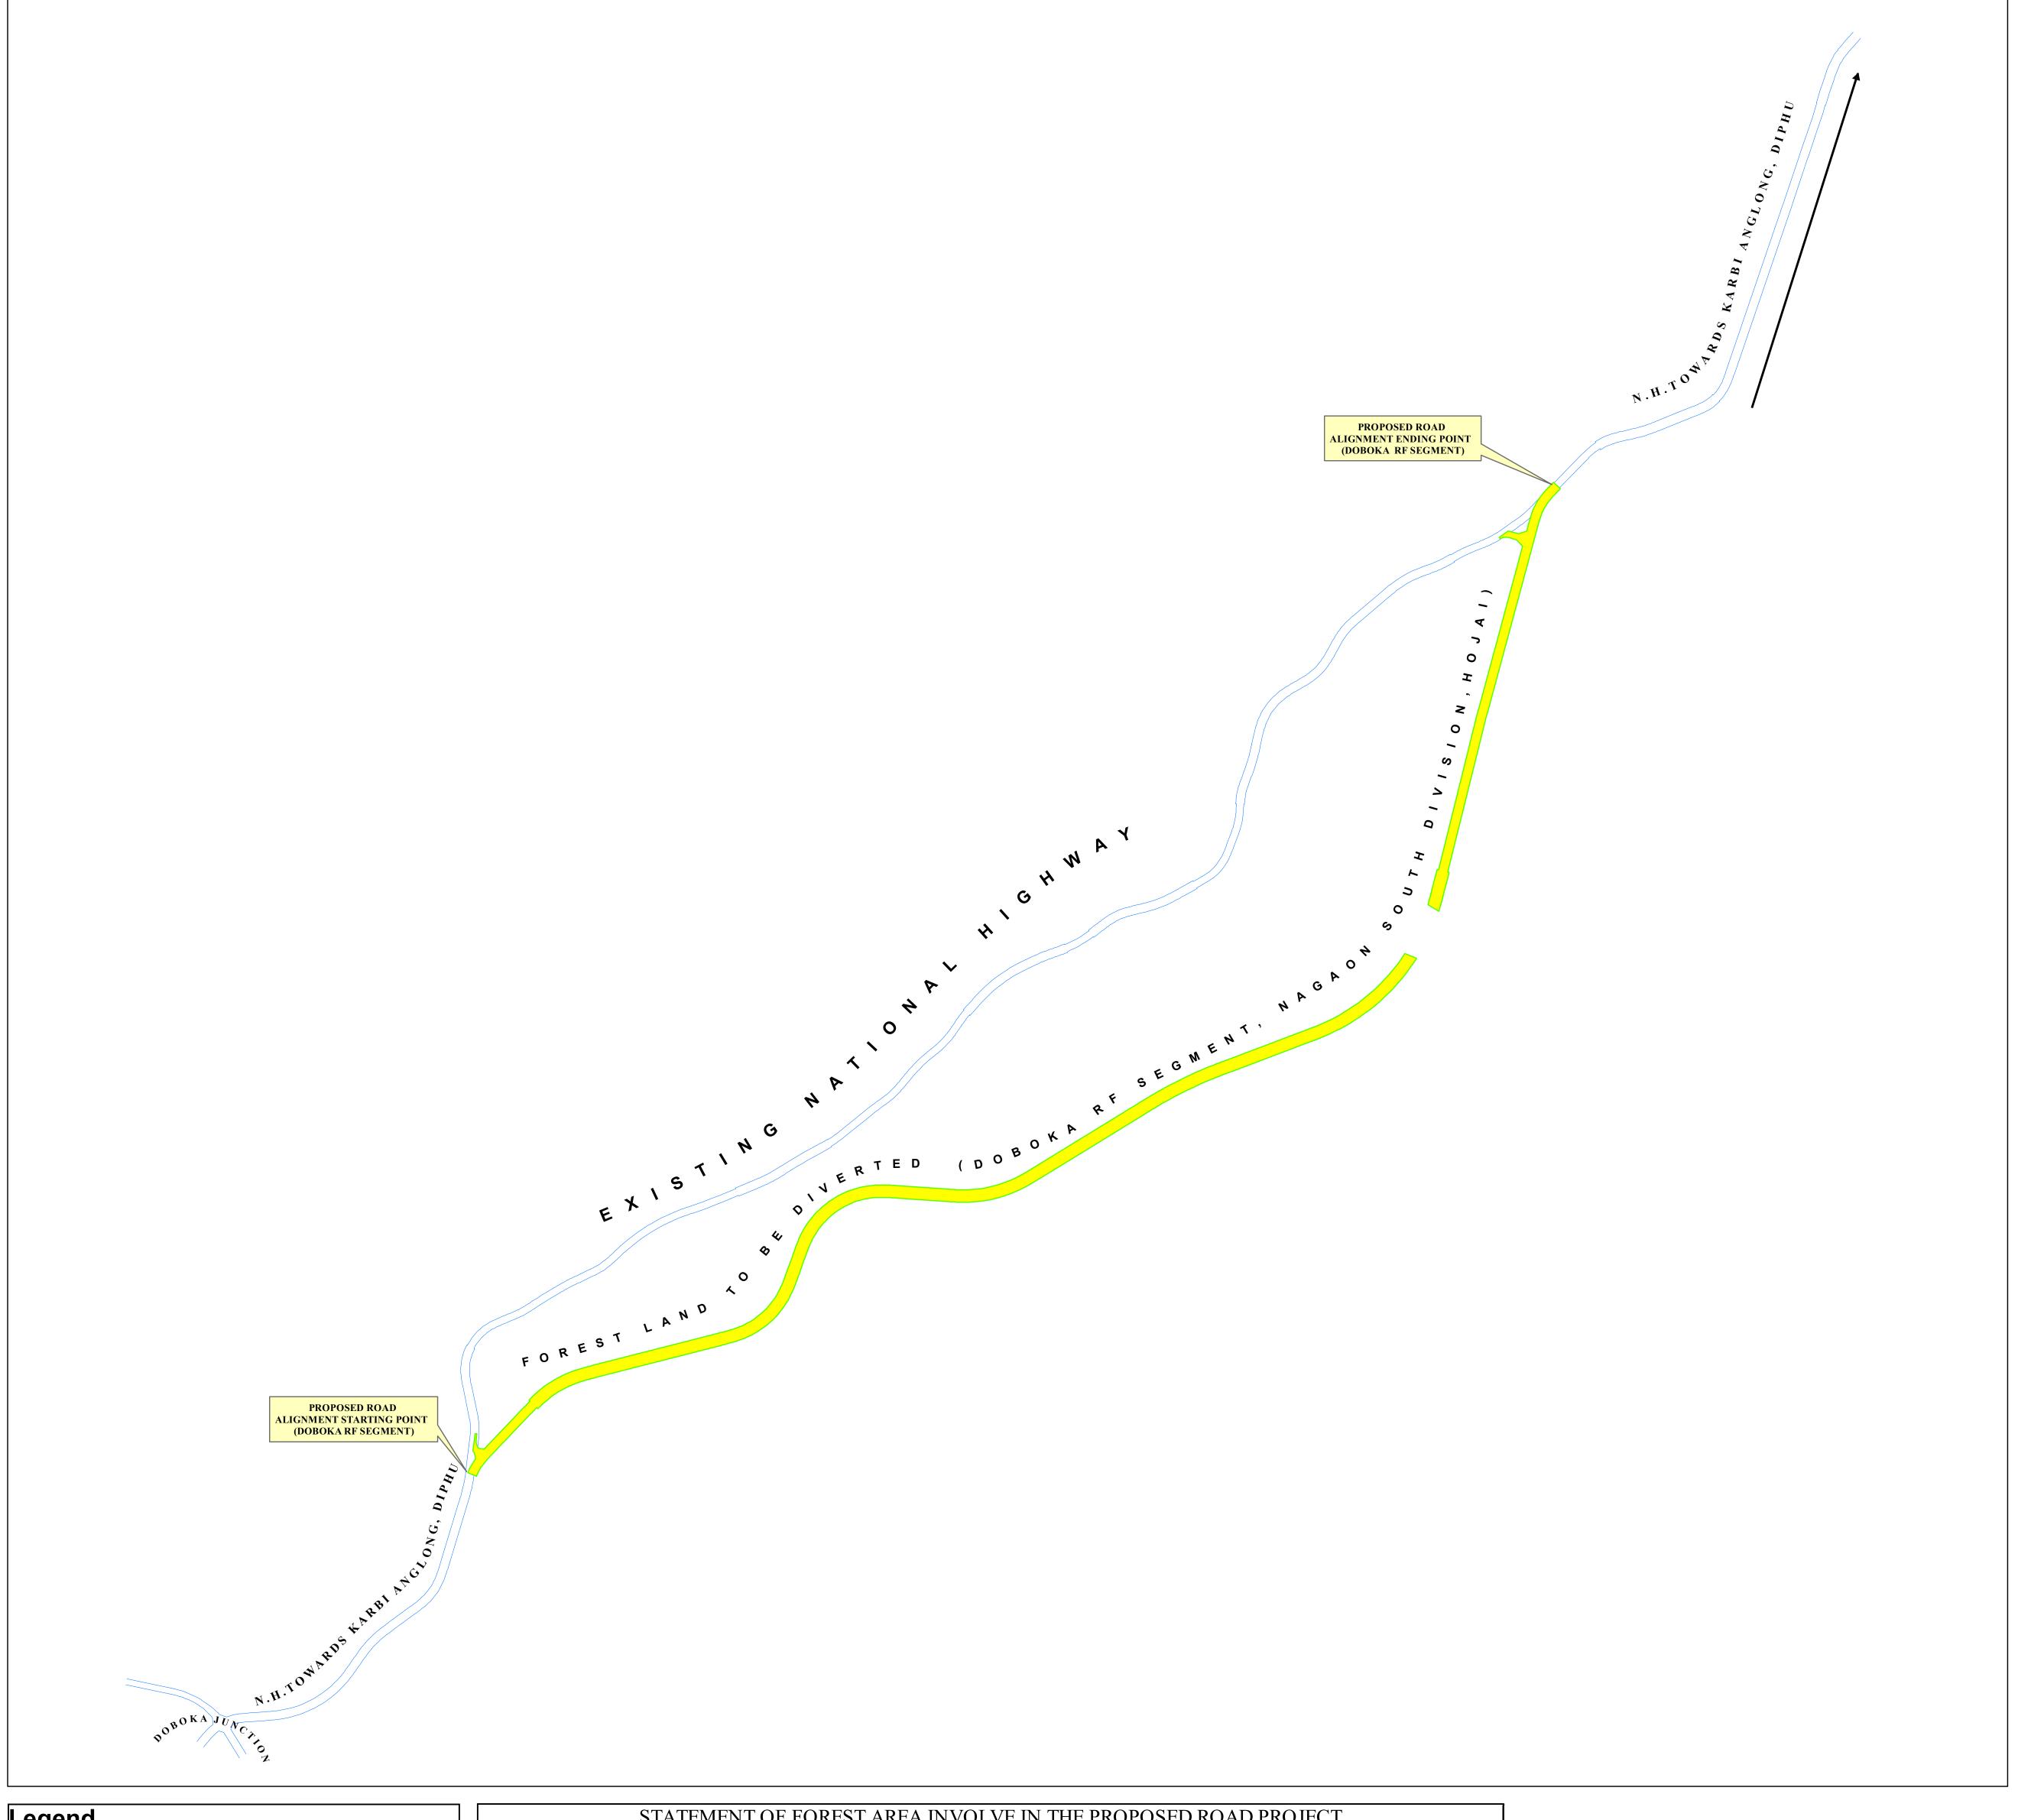

## LAYOUT MAP SHOWING THE PROPOSED 42.60 HECTARE AREA OF FOREST LAND FOR WIDENING / UPGRADATION OF NH-29 FROM 2-LANE TO 4-LANE DIVIDED NATIONAL HIGHWAY FROM DABOKA TO LAHORIJAN (NAGAON SOUTH FOREST DIVISION, HOJAI PART) UNDER BHARATMALA PARIYOJANA (LOT-1-PACKAGE-II)

| rei | gend                                                  |
|-----|-------------------------------------------------------|
|     | PROPOSED ROAD AREA TO BE DIVERTED (DOBOKA RF SEGMENT) |
|     | EXISTING NATIONAL HIGHWAY                             |

| STATEMENT OF FOREST AREA INVOLVE IN THE PROPOSED ROAD PROJECT |                        |           |           |                          |  |  |
|---------------------------------------------------------------|------------------------|-----------|-----------|--------------------------|--|--|
| NAME OF                                                       | NAME OF RESERVE FOREST | AREA      |           | NAME OF FOREST           |  |  |
| COMPONENT                                                     | INVOLVE                | (SQ.M)    | AREA (HA) | DIVISION                 |  |  |
| PROPOSED ROAD<br>ALIGNMENT AREA                               | DOBOKA RF              | 426000.00 | 42.60     | NAGAON SOUTH<br>DIVISION |  |  |