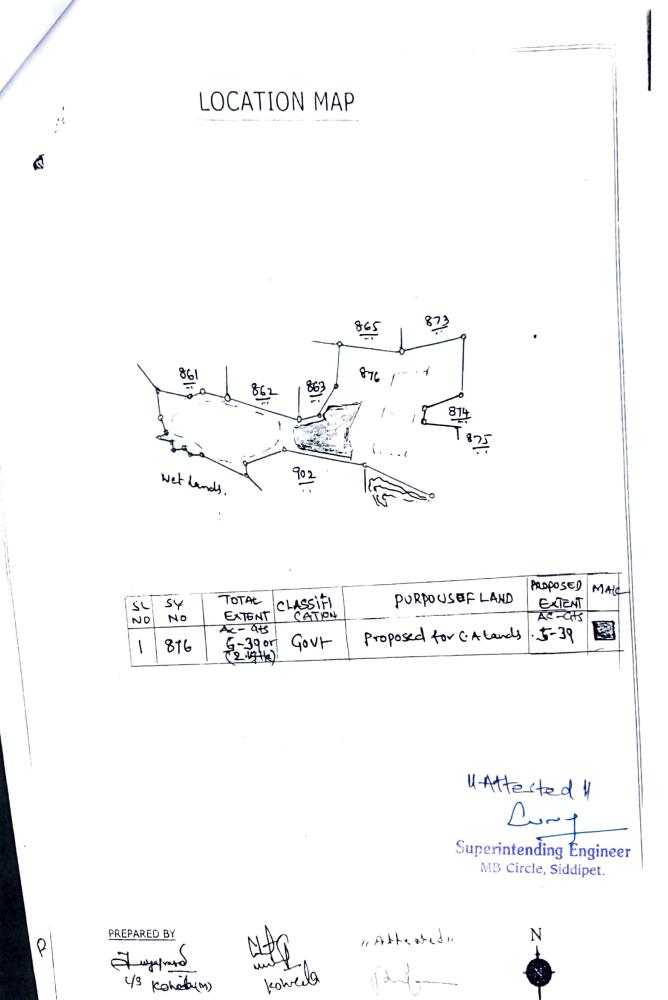

SCALE : 8 " = 1 MILE VILLAGE: KOHEDA MANDAL: KOHEDA Undertaking to resolv it a hoper on Non Forest CA land

We hereby undertake and that the report submitted by the Revenue Divisional Officer, Husnabad, if any dispute arises in the Non Forest land to an extent of 2.1815 Ha identified in Sy.No. 876 of Koheda Village and Mandal of Siddipet District in lieu of Diversion of Forest land to an extent of 2.1815 Ha (2.1815 Ha, Horizontal area as per ETS & DGPS Survey) in Forest Division Siddipet District, for Construction of Intake Structure, WTP and Pipelines for four HMWS segments (Jangaon, Gajwel, Aliar-Bhongir and Medehal), Sri. Komuravelli Mallanna sagar as source shall be resolved by the Revenue Department with their own Costs.

| Sl.No | Name of<br>the<br>Division | Name of the<br>Mandal | Name of the<br>Village | Sy.No | Extent<br>(Ac) | Extent(Ha) |
|-------|----------------------------|-----------------------|------------------------|-------|----------------|------------|
| 1     | 2                          | 3                     | 4                      | 5     | 6              | 7          |
| 1     | Husnabad                   | Koheda                | Koheda                 | 876   | 5.39           | 2.1815     |
| Total |                            |                       |                        |       |                | 2.1815     |

| Sl.No | the<br>Division | Mandal               | Village<br>Koheda | 876 | Ac.Gts | In Ha.<br>2.1815 |
|-------|-----------------|----------------------|-------------------|-----|--------|------------------|
| 1     | Husnabad        | Koheda<br><b>Tot</b> |                   | 010 | 5.39   | 2.1815           |