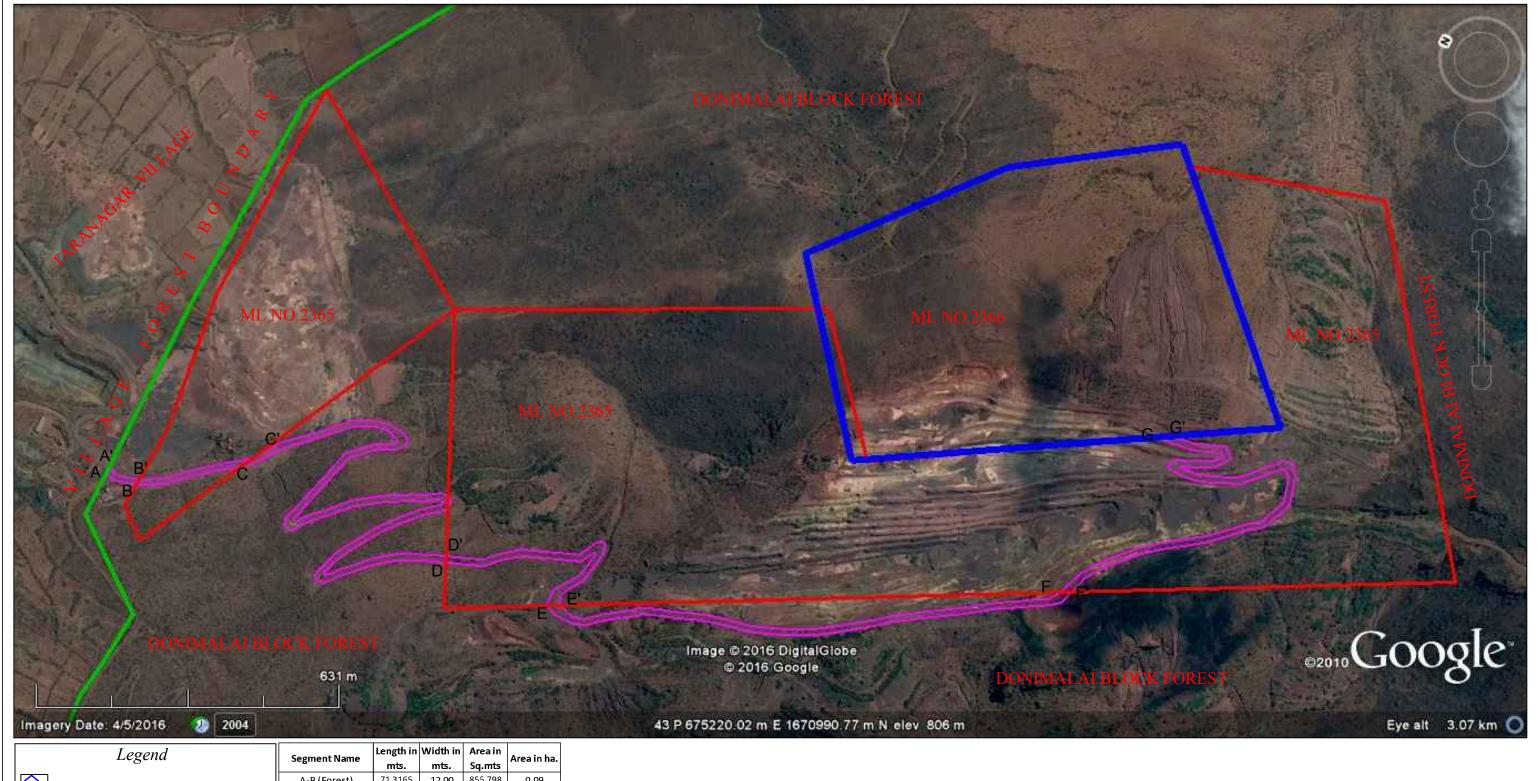

## GOOGLE MAP SHOWING THE EXISTING APPROACH ROAD FOR DIVERSION OF 4.74HA. IN DONIMALAI BLOCK FOREST FOR USE OF PROPOSED UTILIZATION FOR APPROACH ROAD IN FAVOUR OF M/S JSW STEEL LTD, ML NO. 2366 IN SANDUR TALUK BALLARI DISTRICT.

| ML BOUNDARY OF ML NO.2366                                                                            |
|------------------------------------------------------------------------------------------------------|
| ML BOUNDARY OF ML NO 2365                                                                            |
| VILLAGE/FOREST BOUNDARY                                                                              |
| EXISTING ROAD PROPOSED FOR FC (Length -3951.71m,Average width 12.00m, Area - 47420.53m2 or 4.74 ha.) |

| Segment Name                                           | Length in mts. | Width in mts. | Area in Sq.mts | Area in ha. |  |
|--------------------------------------------------------|----------------|---------------|----------------|-------------|--|
| A-B (Forest)                                           | 71.3165        | 12.00         | 855.798        | 0.09        |  |
| B-C (in ML.No.2365)                                    | 225.2274       | 12.00         | 2702.724       | 0.27        |  |
| C-D (Forest)                                           | 1486.778       | 12.00         | 17841.36       | 1.78        |  |
| D-E(In ML No.2365)                                     | 419.9309       | 12.00         | 5039.172       | 0.50        |  |
| E-F (Forest)                                           | 867.8434       | 12.00         | 10414.12       | 1.04        |  |
| F-G(In ML No.2365)                                     | 880.6126       | 12.00         | 10567.36       | 1.06        |  |
| TOTAL                                                  | 3951.71        |               | 47420.53       | 4.74        |  |
| Width of the proposed road = Total Area / Total Length |                |               |                |             |  |
| = 47420.53/3951.71 =12.00m.                            |                |               |                |             |  |