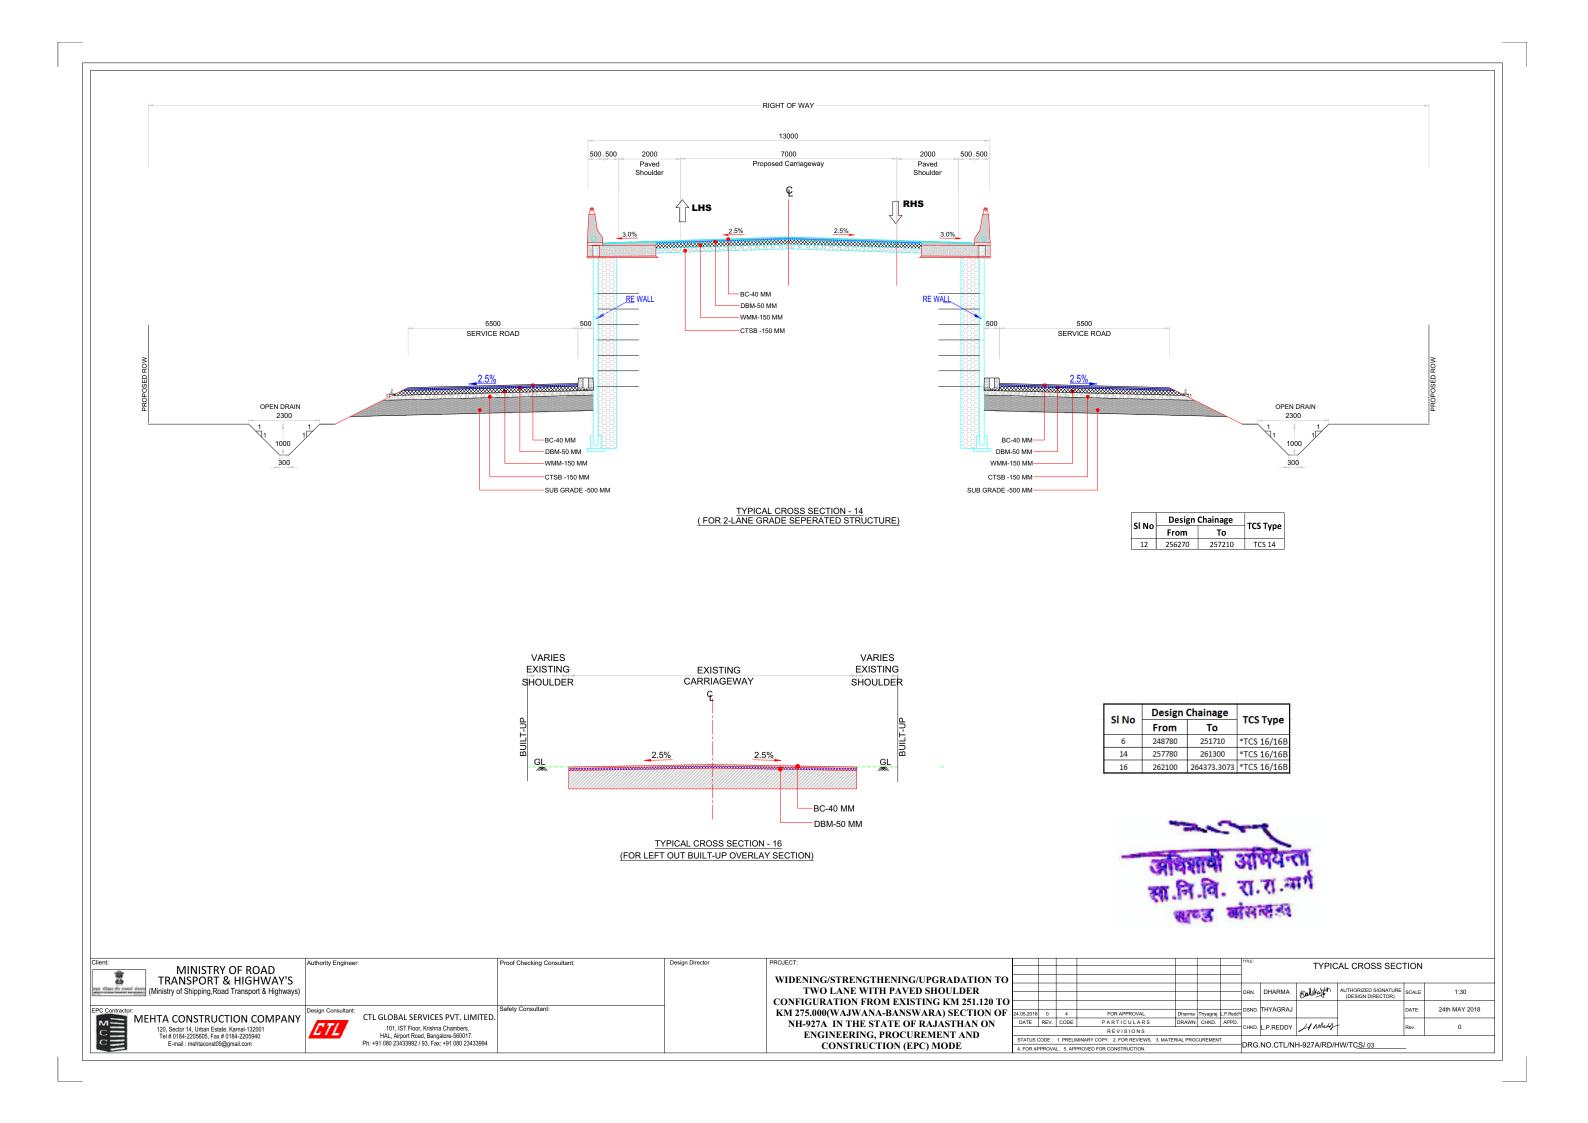

TYPICAL CROSS SECTION - 16B (FOR LEFT OUT BUILT-UP OVERLAY SECTION)

|  | SI No | Design | TCS Type    |             |  |  |  |
|--|-------|--------|-------------|-------------|--|--|--|
|  |       | From   | То          | ics type    |  |  |  |
|  | 6     | 248780 | 251710      | *TCS 16/16B |  |  |  |
|  | 14    | 257780 | 261300      | *TCS 16/16B |  |  |  |
|  | 16    | 262100 | 264373.3073 | *TCS 16/16B |  |  |  |
|  |       |        |             |             |  |  |  |

NOTE:

\* THE LOCATED DRAIN IS TO BE FINALISED IN CONSULTANT WITH CLIENT.

| С | ient: MINISTRY OF ROAD                                                                | Authority Engineer |                                                  | Proof Checking Consultant: | Design Director | PROJECT:                                  |                                                  |                                                                          |                   | TITLE:         |             | TYPIC        | CAL CROSS SEC                             | TION  |               |
|---|---------------------------------------------------------------------------------------|--------------------|--------------------------------------------------|----------------------------|-----------------|-------------------------------------------|--------------------------------------------------|--------------------------------------------------------------------------|-------------------|----------------|-------------|--------------|-------------------------------------------|-------|---------------|
|   | TRANSPORT & HIGHWAY'S                                                                 |                    |                                                  |                            |                 | WIDENING/STRENGTHENING/UPGRADATION TO     |                                                  |                                                                          |                   |                |             |              |                                           |       |               |
| 0 | (Ministry of Shipping,Road Transport & Highways)                                      |                    |                                                  |                            |                 | TWO LANE WITH PAVED SHOULDER              | $\vdash$                                         |                                                                          |                   | DRN.           | DHARMA      | millikazen   | AUTHORIZED SIGNATURE<br>(DESIGN DIRECTOR) | SCALE | 1:30          |
|   |                                                                                       |                    |                                                  |                            |                 | CONFIGURATION FROM EXISTING KM 251.120 TO | <del>                                     </del> |                                                                          |                   |                |             | (Jan - ) //  | (DESIGN DIRECTOR)                         |       |               |
| E | C Contractor:                                                                         | Design Consultant: | CTL GLOBAL SERVICES PVT. LIMITED.                | Safety Consultant:         |                 | KM 275.000(WAJWANA-BANSWARA) SECTION OF   | 24.05.2018 0                                     | 4 FOR APPROVAL                                                           | Dharma Thyagraj   | L.P.ReddY DSND | D. THYAGRAJ |              |                                           | DATE  | 24th MAY 2018 |
|   | MEHTA CONSTRUCTION COMPANY                                                            | P7/                | 101. IST Floor, Krishna Chambers.                |                            |                 | NH-927A IN THE STATE OF RAJASTHAN ON      | DATE REV.                                        | CODE PARTICULARS                                                         | DRAWN CHKD.       | APPD.          | L.P.REDDY   | 4 Medy       |                                           | Rev   | 0             |
|   | 120, Sector 14, Urban Estate, Karnal-132001<br>Tel # 0184-2205605, Fax # 0184-2205940 | LIL                | HAL, Airport Road, Bangalore-560017.             |                            |                 | ENGINEERING, PROCUREMENT AND              | 074710 0005 4                                    | REVISIONS                                                                | TERLE BROOKERS    |                | E.I .IKEDD1 | /////        |                                           | rtov. |               |
|   | E-mail : mehtaconst09@gmail.com                                                       |                    | Ph: +91 080 23433992 / 93, Fax: +91 080 23433994 |                            |                 | CONSTRUCTION (EPC) MODE                   |                                                  | PRELIMINARY COPY. 2. FOR REVIEWS. 3. MA<br>5. APPROVED FOR CONSTRUCTION. | TERIAL PROCUREMEN | DRG            | 3.NO.CTL/N  | IH-927A/RD/F | HW/TCS/ 04                                | _     |               |