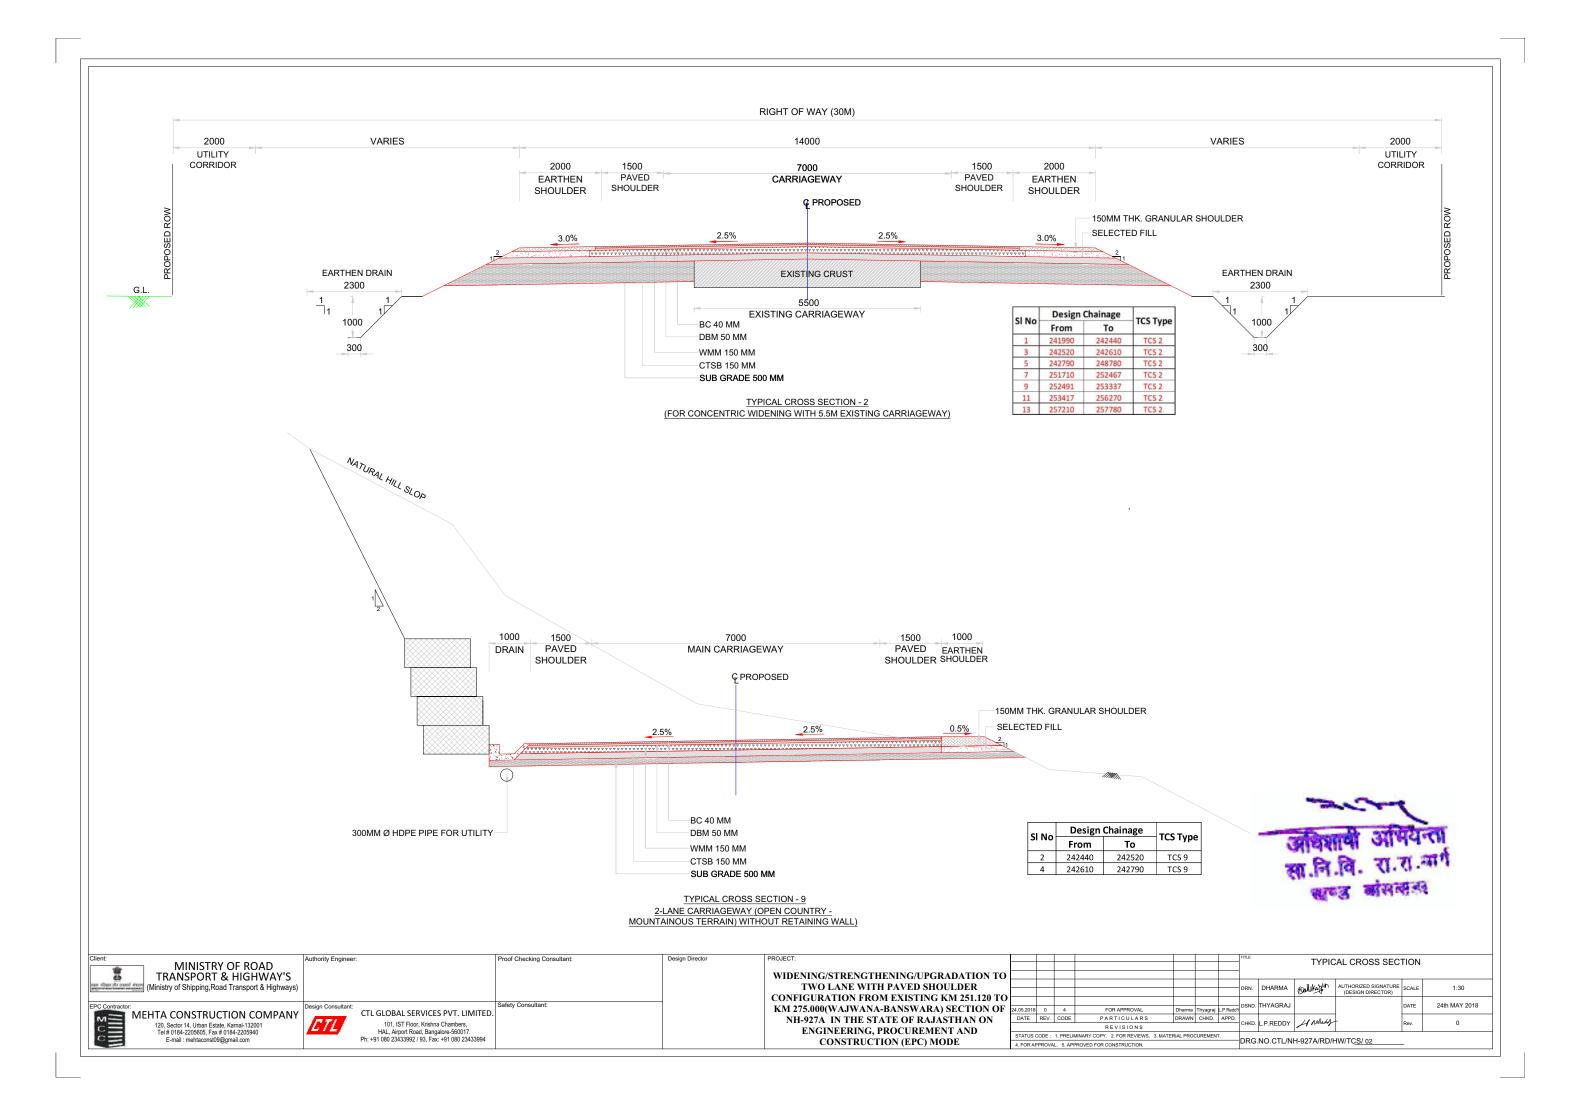

## TYPICAL CROSS SECTION

TYPICAL CROSS SECTION MINISTRY OF ROAD TRANSPORT & HIGHWAY'S WIDENING/STRENGTHENING/UPGRADATION TO TWO LANE WITH PAVED SHOULDER Ministry of Shipping,Road Transport & Highways CONFIGURATION FROM EXISTING KM 251.120 TO 24th MAY 2018 KM 275,000(WAJWANA-BANSWARA) SECTION OF CTL GLOBAL SERVICES PVT. LIMITED. MEHTA CONSTRUCTION COMPANY NH-927A IN THE STATE OF RAJASTHAN ON IKD. L.P.REDDY A Miledy 101, IST Floor, Krishna Chambers, HAL, Airport Road, Bangalore-560017. Ph: +91 080 23433992 / 93, Fax: +91 080 23433994 120, Sector 14, Urban Estate, Karnal-132001 Tel # 0184-2205605, Fax # 0184-2205940 E-mail : mehtaconst09@gmail.com REVISIONS ENGINEERING, PROCUREMENT AND CONSTRUCTION (EPC) MODE DRG.NO.CTL/NH-927A/RD/HW/TC<u>S/ 01</u>