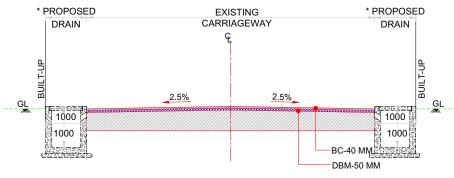

TYPICAL CROSS SECTION - 16B (FOR LEFT OUT BUILT-UP OVERLAY SECTION)

|  | SI No | Design | TCS Type    |             |  |  |  |
|--|-------|--------|-------------|-------------|--|--|--|
|  |       | From   | То          | ics type    |  |  |  |
|  | 6     | 248780 | 251710      | *TCS 16/16B |  |  |  |
|  | 14    | 257780 | 261300      | *TCS 16/16B |  |  |  |
|  | 16    | 262100 | 264373.3073 | *TCS 16/16B |  |  |  |
|  |       |        |             |             |  |  |  |

NOTE:

\* THE LOCATED DRAIN IS TO BE FINALISED IN CONSULTANT WITH CLIENT.

| С | ient: MINISTRY OF ROAD                                                                | Authority Engineer |                                                  | Proof Checking Consultant: | Design Director | PROJECT:                                  |                                                  |                                                                          |                   | TITLE:         |             | TYPIC        | CAL CROSS SEC                             | TION  |               |
|---|---------------------------------------------------------------------------------------|--------------------|--------------------------------------------------|----------------------------|-----------------|-------------------------------------------|--------------------------------------------------|--------------------------------------------------------------------------|-------------------|----------------|-------------|--------------|-------------------------------------------|-------|---------------|
|   | TRANSPORT & HIGHWAY'S                                                                 |                    |                                                  |                            |                 | WIDENING/STRENGTHENING/UPGRADATION TO     |                                                  |                                                                          |                   |                |             |              |                                           |       |               |
| 0 | (Ministry of Shipping,Road Transport & Highways)                                      |                    |                                                  |                            |                 | TWO LANE WITH PAVED SHOULDER              | $\vdash$                                         |                                                                          |                   | DRN.           | DHARMA      | millikazen   | AUTHORIZED SIGNATURE<br>(DESIGN DIRECTOR) | SCALE | 1:30          |
|   |                                                                                       |                    |                                                  |                            |                 | CONFIGURATION FROM EXISTING KM 251.120 TO | <del>                                     </del> |                                                                          |                   |                |             | (Jan - ) //  | (DESIGN DIRECTOR)                         |       |               |
| E | C Contractor:                                                                         | Design Consultant: | CTL GLOBAL SERVICES PVT. LIMITED.                | Safety Consultant:         |                 | KM 275.000(WAJWANA-BANSWARA) SECTION OF   | 24.05.2018 0                                     | 4 FOR APPROVAL                                                           | Dharma Thyagraj   | L.P.ReddY DSND | D. THYAGRAJ |              |                                           | DATE  | 24th MAY 2018 |
|   | MEHTA CONSTRUCTION COMPANY                                                            | P7/                | 101. IST Floor, Krishna Chambers.                |                            |                 | NH-927A IN THE STATE OF RAJASTHAN ON      | DATE REV.                                        | CODE PARTICULARS                                                         | DRAWN CHKD.       | APPD.          | L.P.REDDY   | 4 Medy       |                                           | Rev   | 0             |
|   | 120, Sector 14, Urban Estate, Karnal-132001<br>Tel # 0184-2205605, Fax # 0184-2205940 | LIL                | HAL, Airport Road, Bangalore-560017.             |                            |                 | ENGINEERING, PROCUREMENT AND              | 074710 0005 4                                    | REVISIONS                                                                | TERLE BROOKERS    |                | E.I .IKEDD1 | /////        |                                           | rtov. |               |
|   | E-mail : mehtaconst09@gmail.com                                                       |                    | Ph: +91 080 23433992 / 93, Fax: +91 080 23433994 |                            |                 | CONSTRUCTION (EPC) MODE                   |                                                  | PRELIMINARY COPY. 2. FOR REVIEWS. 3. MA<br>5. APPROVED FOR CONSTRUCTION. | TERIAL PROCUREMEN | DRG            | 3.NO.CTL/N  | IH-927A/RD/F | HW/TCS/ 04                                | _     |               |