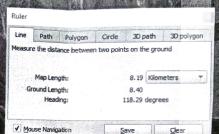

| Approximate distance from the Boundary of GHNP | Approximate distance from the Boundary of Sainj wild Life Sanctuary. |
|------------------------------------------------|----------------------------------------------------------------------|
| 1.99 Km.                                       | 8.19 Km.                                                             |

Please find enclosed herewith the copy of Google Earth imagery depicting

distance of the proposed diversion site from the boundaries of GHNP and Sainj WLS.

This is for favour of information and further necessary action please.

## 3.50MW Hurla Top Project Distance from Sainj WLS

Write a description for your map.

Legen

Google Earth