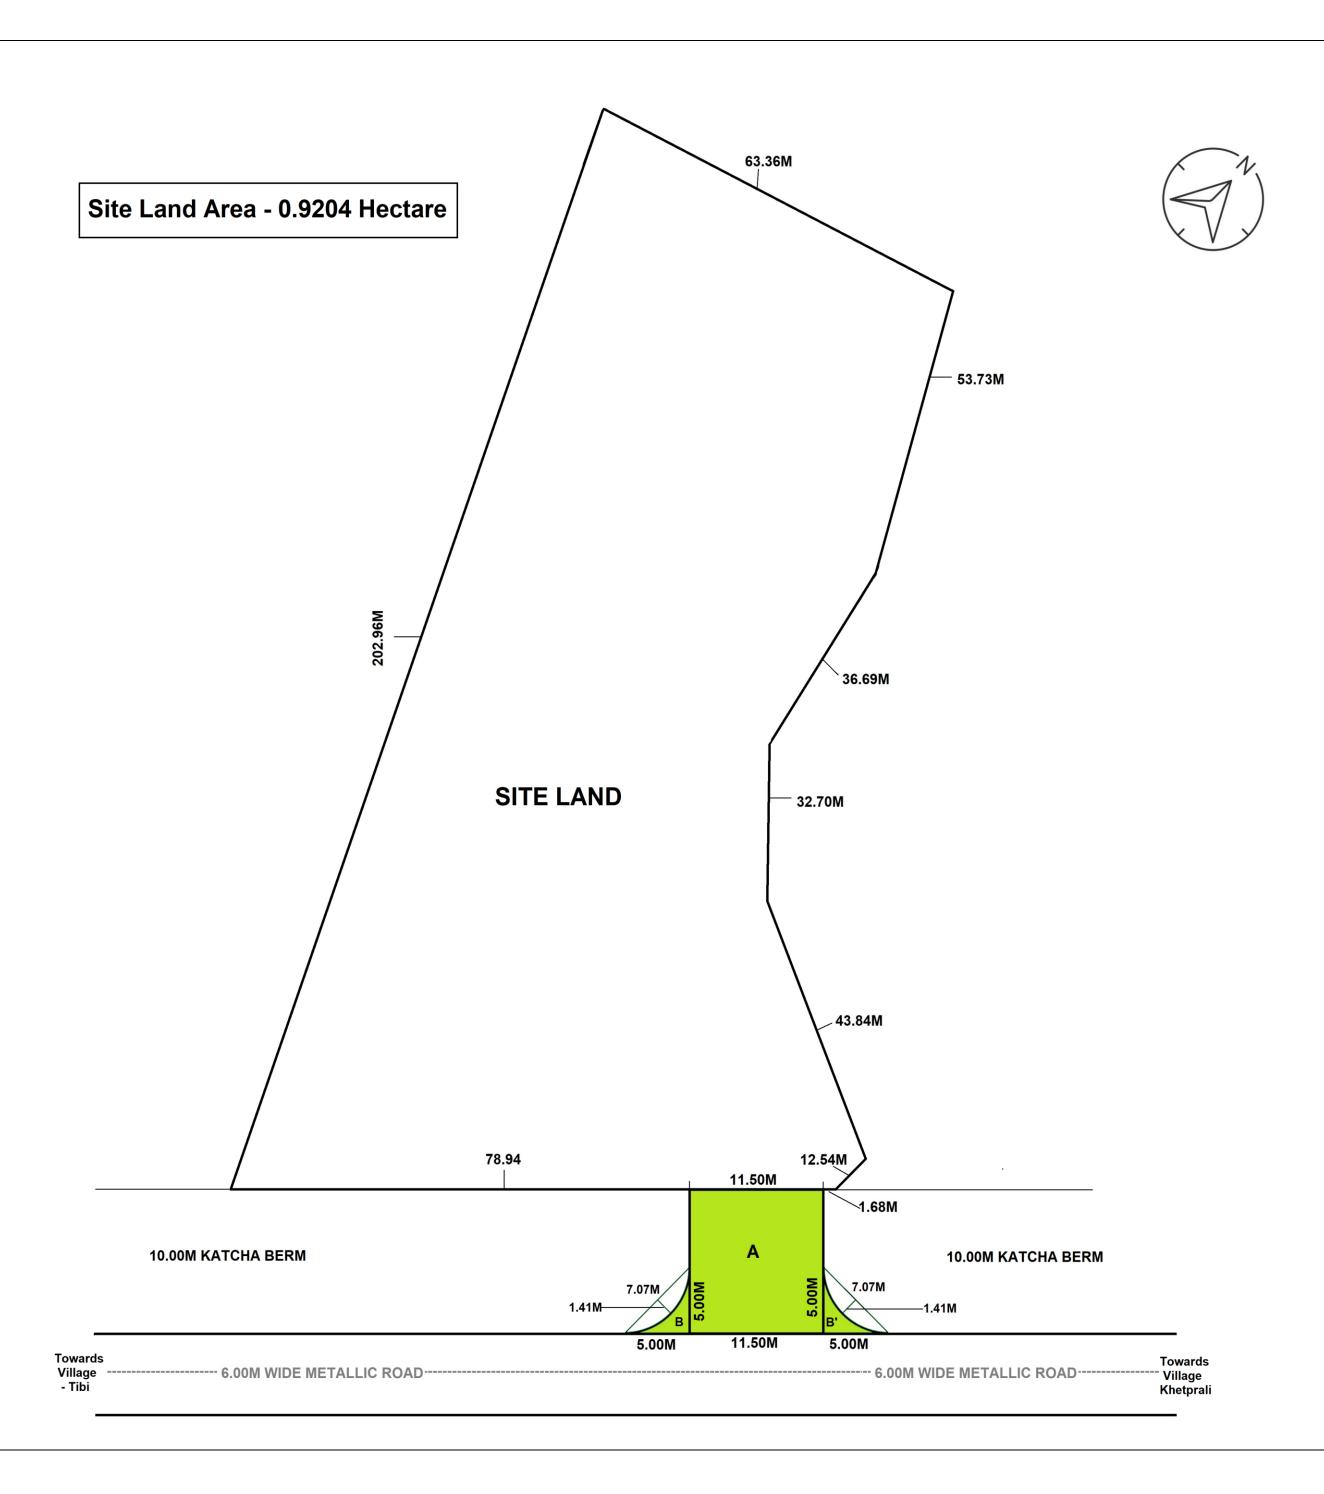

#### SITE PLAN

Site Land Area: - 0.9204 Hectare

### **PROJECT NAME: -**

Site Plan for proposed site of NTC Tiles LLP at Village – Sabilpur, Tehsil – Raipur Rani, Distt – Panchkula (HR).

## **Forest Area used**

**A** = 11.50M X 10.00M = 115.0 SQMT

 $\mathbf{B} + \mathbf{B'} = 2 \{ (1/2 \times 5.0 \times 5.0) - (2/3 \times 7.07 \times 1.41) \}$ 

 $= 2 (12.50 - 6.6458) = 2 \times 5.5542$ 

= 11.1084 SQMT

**A + B + B'** = 115.00 + 11.11 = 126.1084 SQMT

= 0.01261084SQMT = 0.0126 Ha.

= 0.0126 Ha.