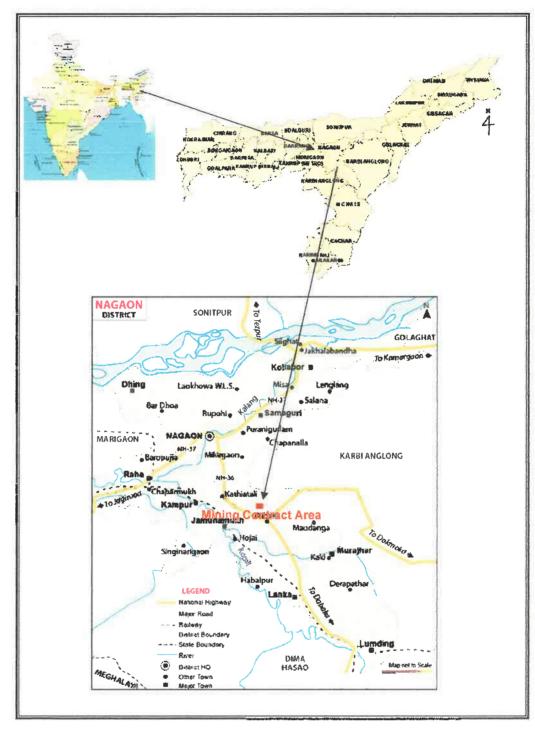

The Chairman, State Expert Appraisal Committee Guwahati,781021 Assam

Subject: Application for Environmental Clearance appraisal of
Langkaijuri Stone Mahal, Village- Modertoli, P.S.Doboka
District- Hojai, State- Assam. Area – 5.0 Ha

## **NAME OF PROJECT**

Langkaijuri Stone Mahal,
Village- Modertoli, P.S. Doboka District- Hojai, StateAssam. Area – 5.0 Ha
Production Capacity of Stone Mining: 30000 Cu.m For 1 Year