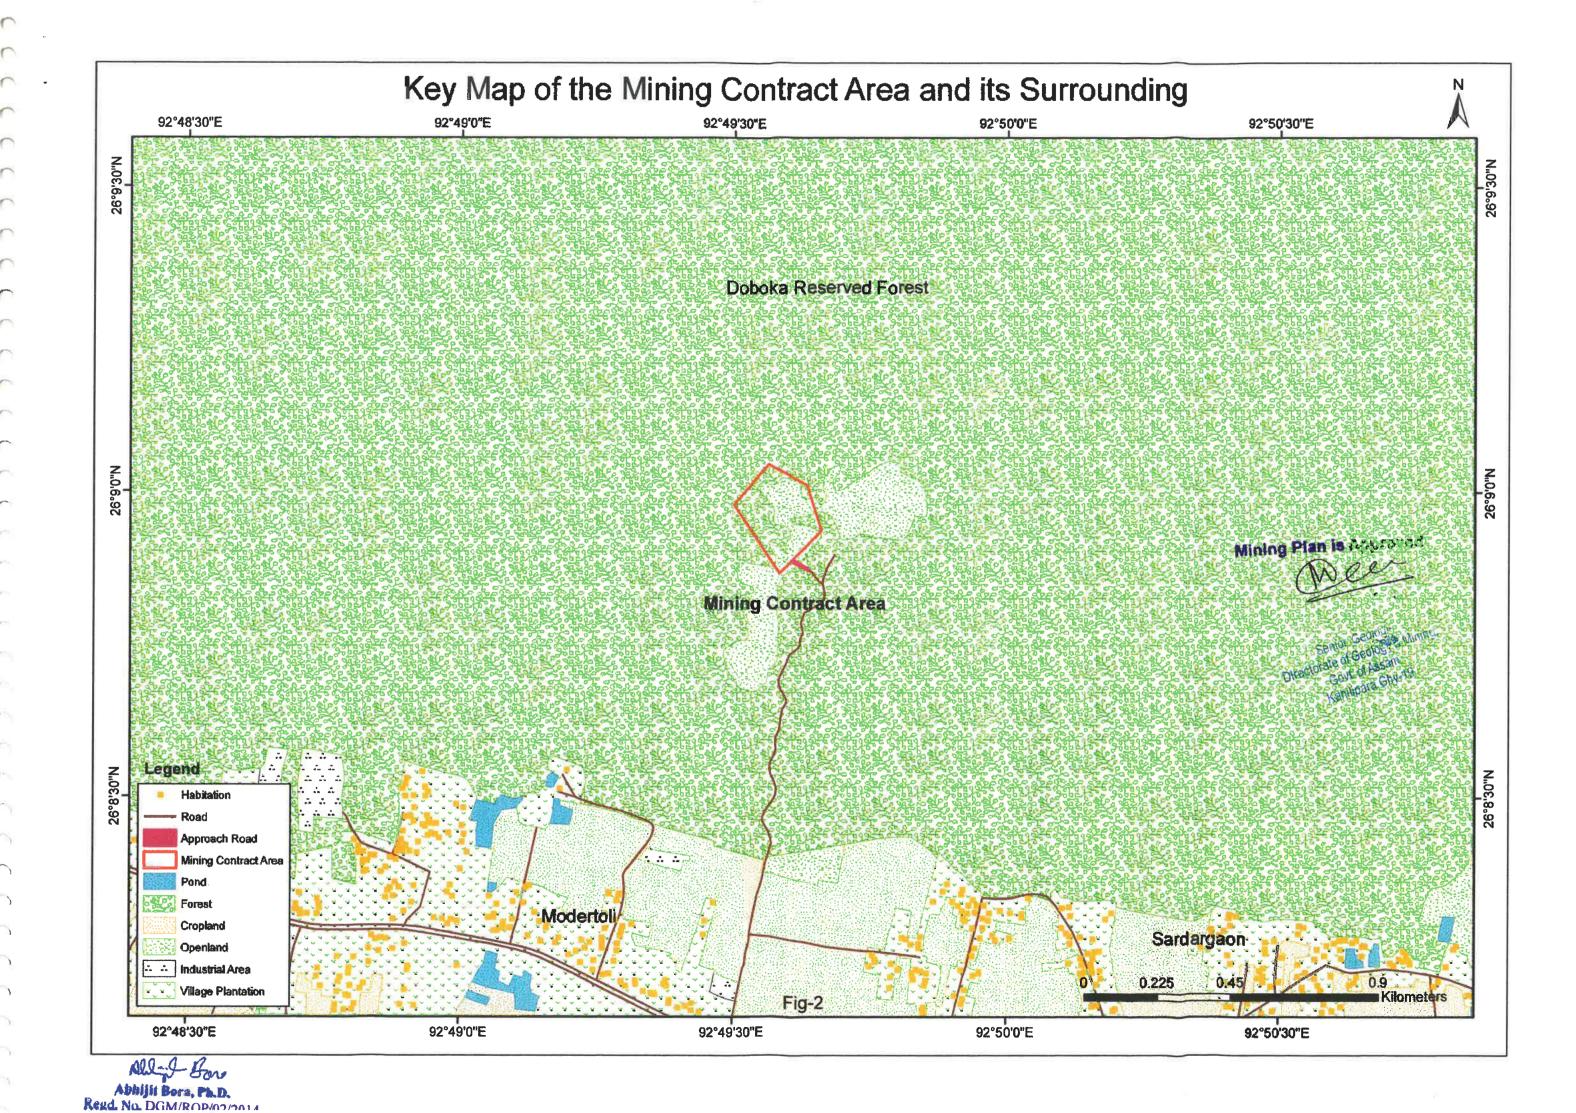

The Chairman, State Expert Appraisal Committee Guwahati,781021 Assam

Subject: Application for Environmental Clearance appraisal of
Langkaijuri Stone Mahal, Village- Modertoli, P.S.Doboka
District- Hojai, State- Assam. Area – 5.0 Ha

## **NAME OF PROJECT**

Langkaijuri Stone Mahal,
Village- Modertoli, P.S. Doboka District- Hojai, StateAssam. Area – 5.0 Ha
Production Capacity of Stone Mining: 30000 Cu.m For 1 Year