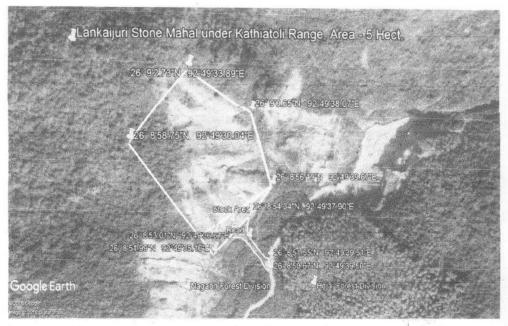

## **NAME OF PROJECT**

Langkaijuri Stone Mahal,
Village- Modertoli, P.S. Doboka District- Hojai, StateAssam. Area – 5.0 Ha
Production Capacity of Stone Mining: 30000 Cu.m For 1 Year