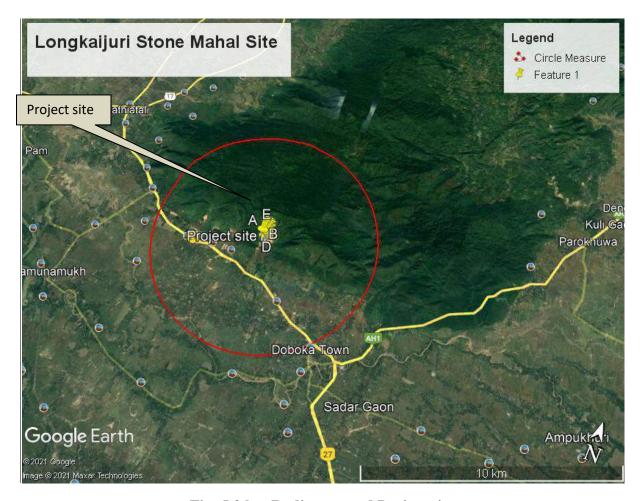

## **NAME OF PROJECT**

Langkaijuri Stone Mahal,
Village- Modertoli, P.S. Doboka District- Hojai, StateAssam. Area – 5.0 Ha
Production Capacity of Stone Mining: 30000 Cu.m For 1 Year