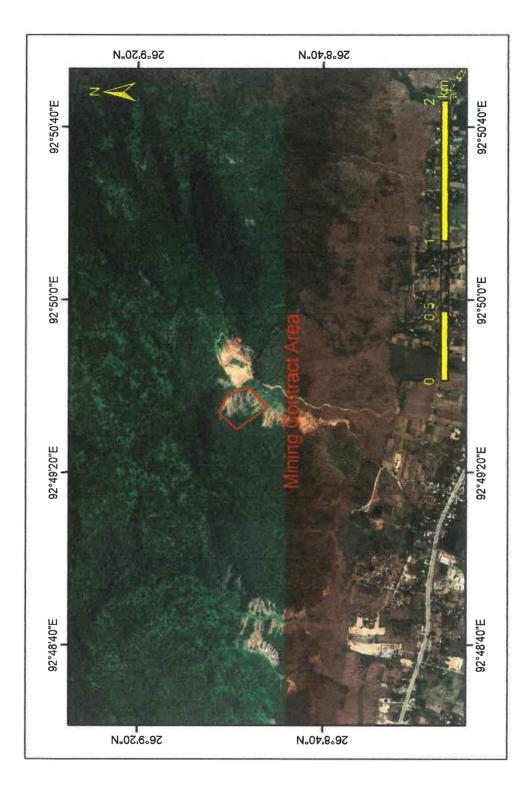

The Chairman, State Expert Appraisal Committee Guwahati,781021 Assam

Subject: Application for Environmental Clearance appraisal of
Langkaijuri Stone Mahal, Village- Modertoli, P.S.Doboka
District- Hojai, State- Assam. Area – 5.0 Ha

## **NAME OF PROJECT**

Langkaijuri Stone Mahal,
Village- Modertoli, P.S. Doboka District- Hojai, StateAssam. Area – 5.0 Ha
Production Capacity of Stone Mining: 30000 Cu.m For 1 Year