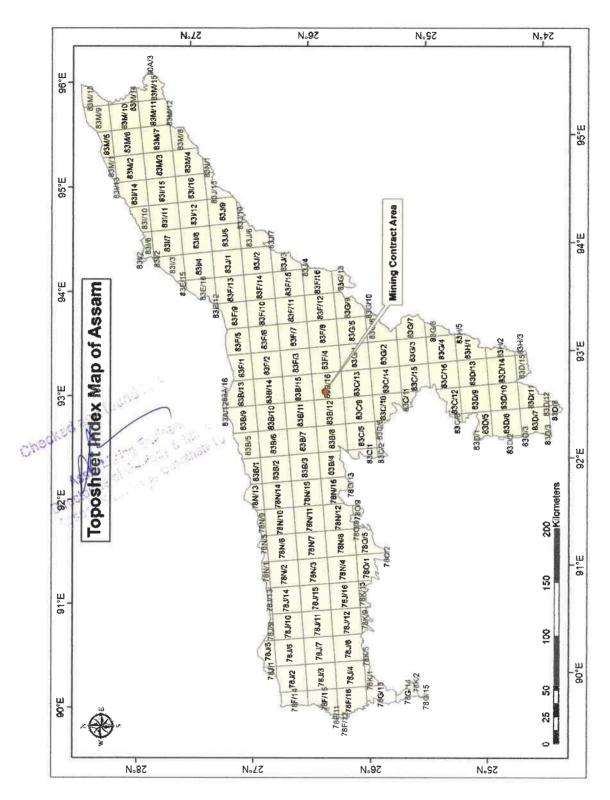

The Chairman, State Expert Appraisal Committee Guwahati,781021 Assam

Subject: Application for Environmental Clearance appraisal of
Langkaijuri Stone Mahal, Village- Modertoli, P.S.Doboka
District- Hojai, State- Assam. Area – 5.0 Ha

## **NAME OF PROJECT**

Langkaijuri Stone Mahal,
Village- Modertoli, P.S. Doboka District- Hojai, StateAssam. Area – 5.0 Ha
Production Capacity of Stone Mining: 30000 Cu.m For 1 Year