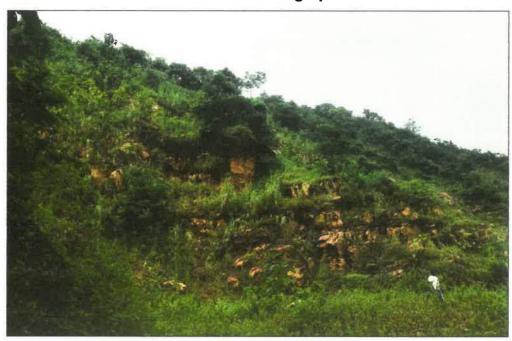

## **NAME OF PROJECT**

Langkaijuri Stone Mahal,
Village- Modertoli, P.S. Doboka District- Hojai, StateAssam. Area – 5.0 Ha
Production Capacity of Stone Mining: 30000 Cu.m For 1 Year