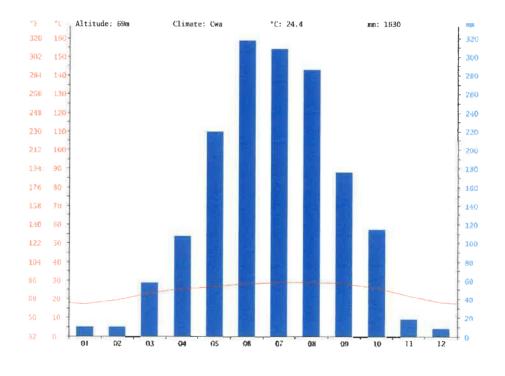

## **NAME OF PROJECT**

Langkaijuri Stone Mahal,
Village- Modertoli, P.S. Doboka District- Hojai, StateAssam. Area – 5.0 Ha
Production Capacity of Stone Mining: 30000 Cu.m For 1 Year