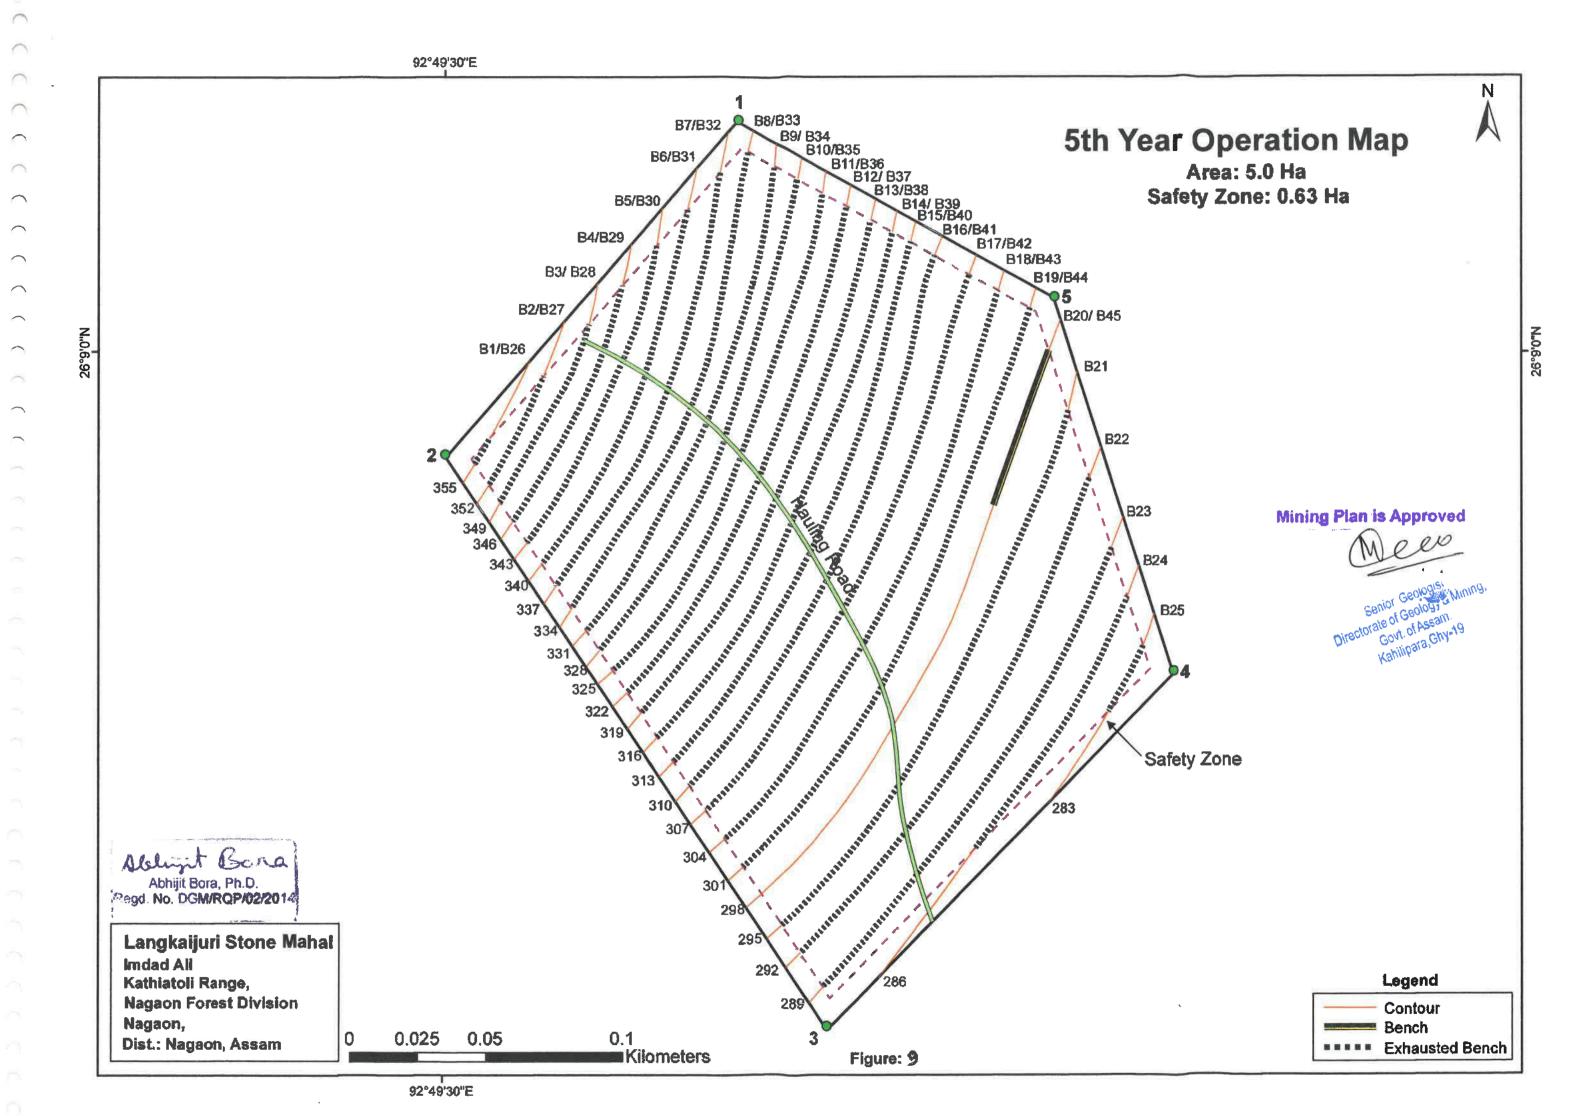

The Chairman, State Expert Appraisal Committee Guwahati,781021 Assam

Subject: Application for Environmental Clearance appraisal of
Langkaijuri Stone Mahal, Village- Modertoli, P.S.Doboka
District- Hojai, State- Assam. Area – 5.0 Ha

## **NAME OF PROJECT**

Langkaijuri Stone Mahal,
Village- Modertoli, P.S. Doboka District- Hojai, StateAssam. Area – 5.0 Ha
Production Capacity of Stone Mining: 30000 Cu.m For 1 Year