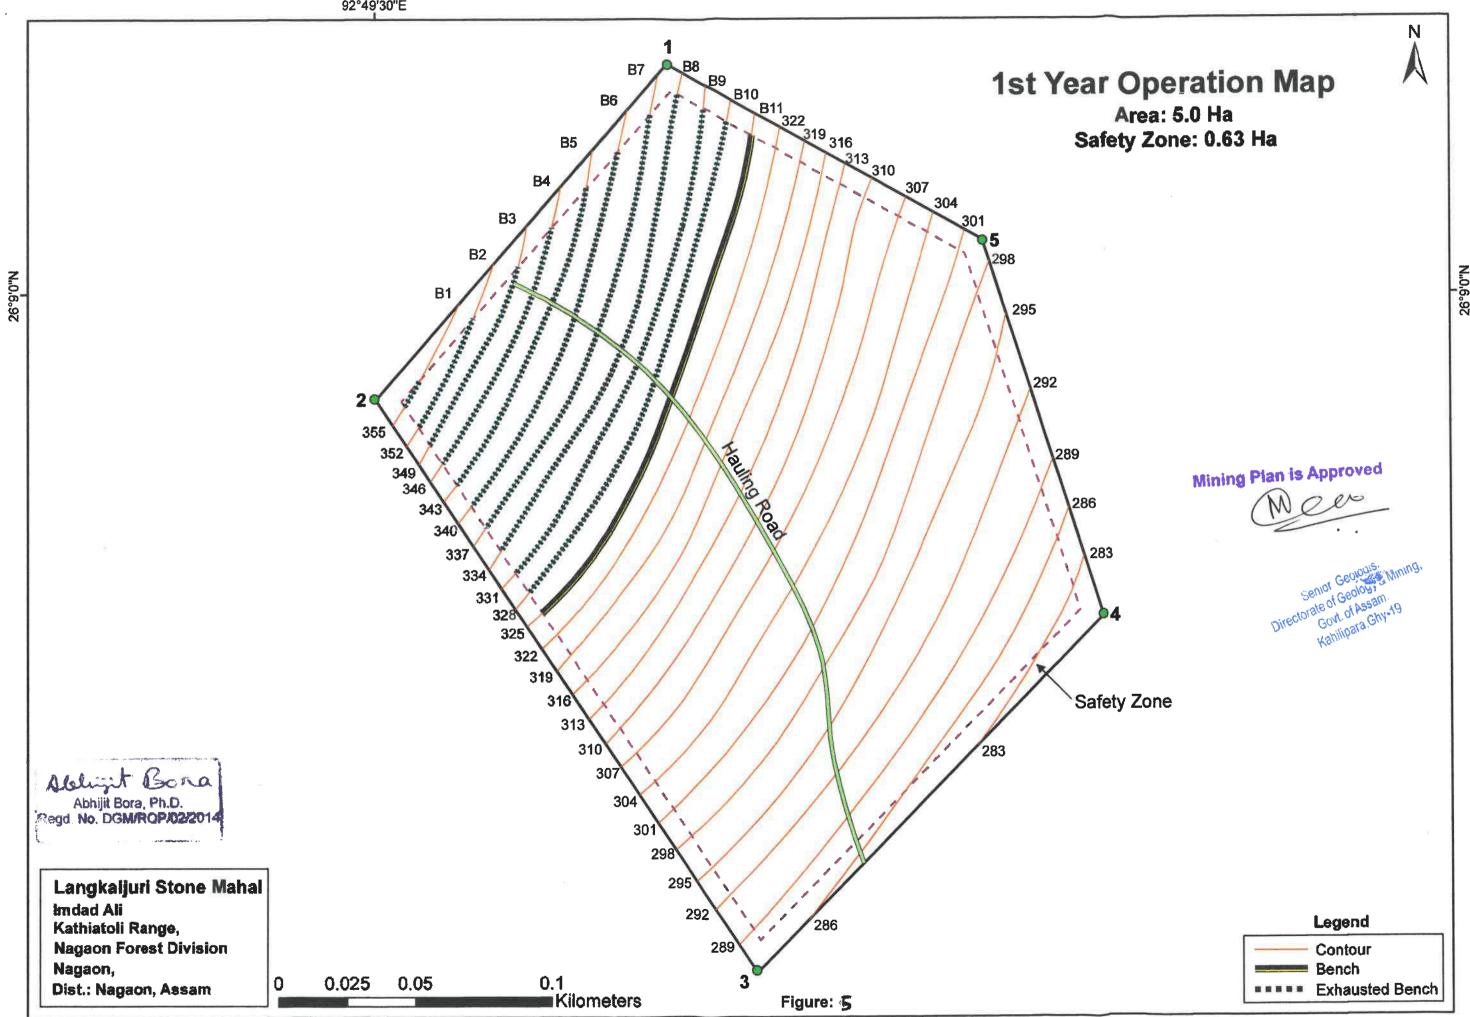

The Chairman, State Expert Appraisal Committee Guwahati,781021 Assam

Subject: Application for Environmental Clearance appraisal of
Langkaijuri Stone Mahal, Village- Modertoli, P.S.Doboka
District- Hojai, State- Assam. Area – 5.0 Ha

## **NAME OF PROJECT**

Langkaijuri Stone Mahal,
Village- Modertoli, P.S. Doboka District- Hojai, StateAssam. Area – 5.0 Ha
Production Capacity of Stone Mining: 30000 Cu.m For 1 Year