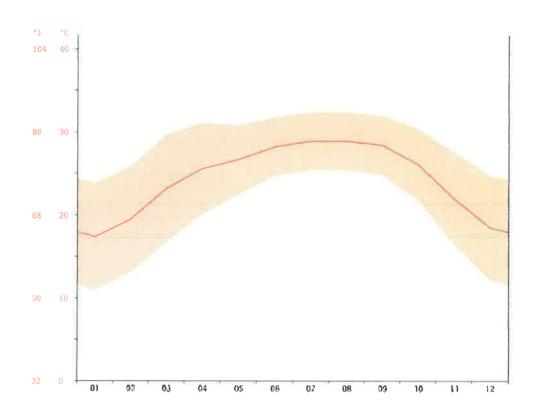

## **NAME OF PROJECT**

Langkaijuri Stone Mahal,
Village- Modertoli, P.S. Doboka District- Hojai, StateAssam. Area – 5.0 Ha
Production Capacity of Stone Mining: 30000 Cu.m For 1 Year