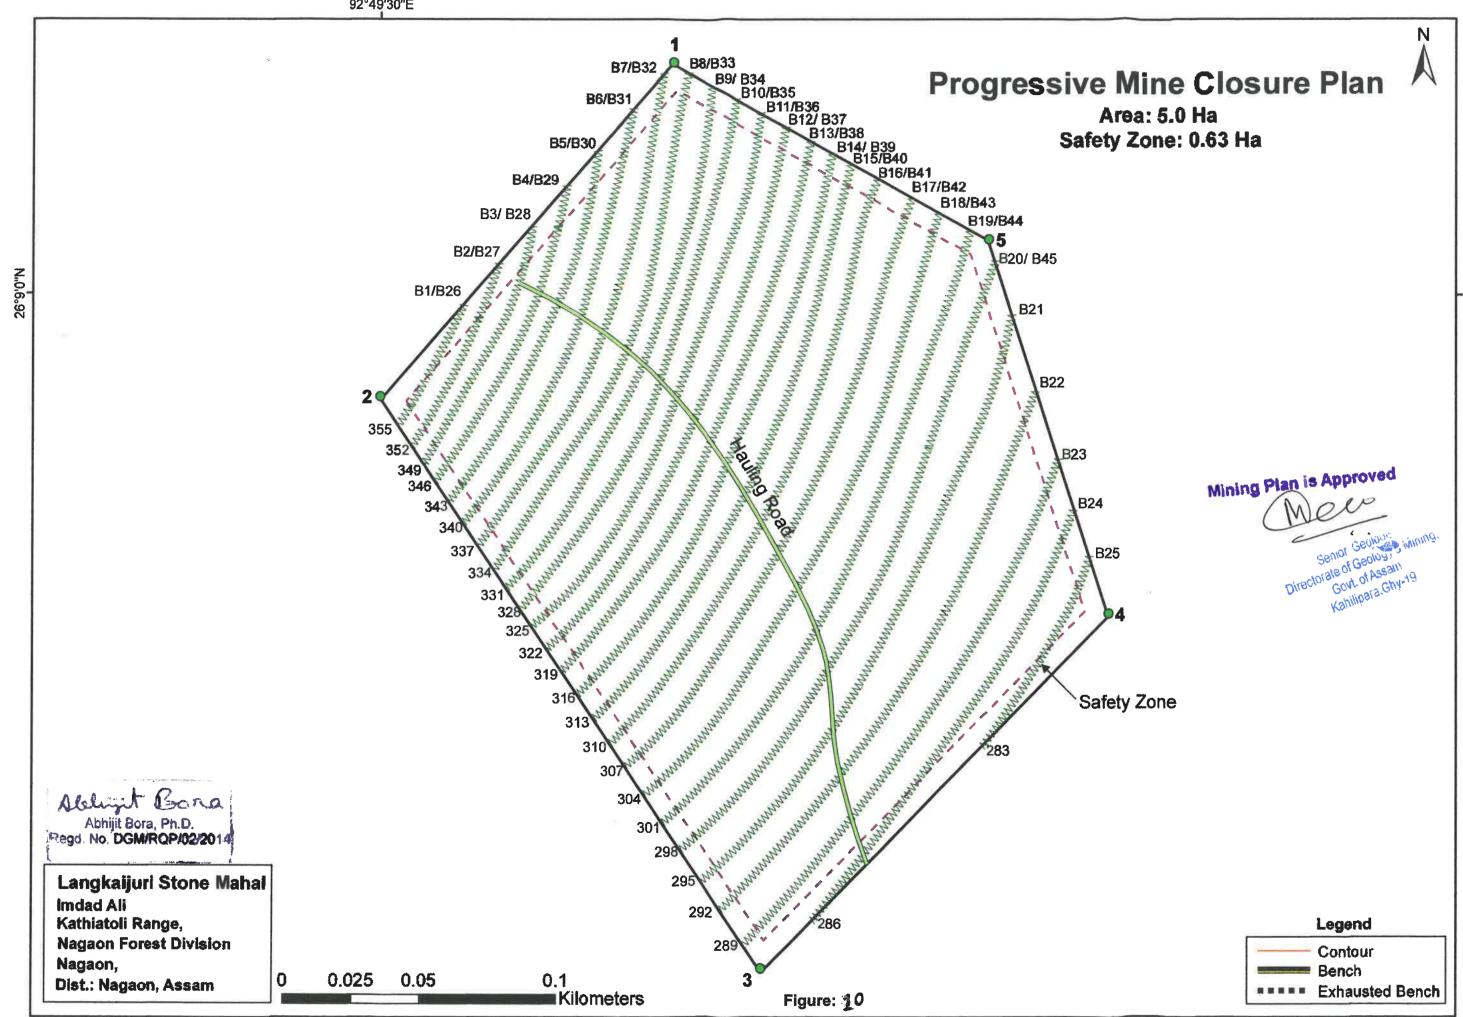

## **NAME OF PROJECT**

Langkaijuri Stone Mahal,
Village- Modertoli, P.S. Doboka District- Hojai, StateAssam. Area – 5.0 Ha
Production Capacity of Stone Mining: 30000 Cu.m For 1 Year