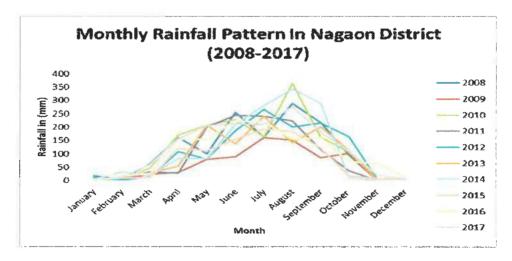

such that the south is usually dry and the north is relatively rainier. Rainfall from south to north increases from 1000 mm per annum to 2000 mm per annum. The cold season is from December to February. Floods create havoc usually from June to October. The monsoon lasts from April to May. The post monsoon season lasts from October to November. The average rainfall is about 1750 mm.

Temperature in winter varies from a maximum of 24.8 ° Celcius to a minimum of 11.2 ° Celcius. In summer, temperature varies from a maximum of 32.9 ° Celcius to a minimum of 25.5 ° Celcius. The annual average maximum temperature is 30.4 ° Celcius and the minimum is 19.8 ° Celcius.

Highest Temperature : 30.4°C

Lowest Temperature : 19.8°C

Average Annual Relative Humidity : 87%

Average Annual Rainfall 1750 mm



Alchyst Cocka Abhijit Bora, Ph D Regd No. DGM/ROPH/2/2014 Mining Plan is Approved

Senior Geology Mining,
Directorate of Geology Mining,
Govt. of Assam
Kahilipara, Ghv-19

|                          | Јапиагу | February | March | April | May  | June | July | August | September | October | November | December |
|--------------------------|---------|----------|-------|-------|------|------|------|--------|-----------|---------|----------|----------|
| Avg. Temperature (°C)    | 17.4    | 19.5     | 23.2  | 25.6  | 26.7 | 28.2 | 28.9 | 28.9   | 28.4      | 26.1    | 22       | 18.5     |
| Min. Temperature (°C)    | 10.9    | 13.1     | 16.7  | 20.1  | 22.5 | 24.7 | 25.4 | 25.4   | 24.8      | 21.8    | 16.5     | 12.2     |
| Max. Temperature (°C)    | 23.9    | 25.9     | 29.7  | 31.1  |