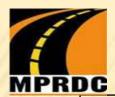

#### PROPOSED KUNDAM BYPASS

Project Road Passes through Kundam Town which is densely Populated & there is no Right of way Available. So, Kundam Bypass is proposed.

## **Comparative Studies for Kundam Bypass**

| Option                         | Alignment -I<br>(Recommended) (Red)       | Alignment –II<br>(Blue)                    |  |
|--------------------------------|-------------------------------------------|--------------------------------------------|--|
| Start/End Existing<br>Chainage | Start at Km 35+000 &<br>Ends at Km 38+700 | Start at Km 35+400 &<br>Ends at Km 39+3x00 |  |
| Length Along Alignment         | 3.70 Km                                   | 3.90 Km                                    |  |
| CD Structures                  | 10                                        | 11                                         |  |
| ROB                            |                                           |                                            |  |
| Type of Land Acquistion        | Agriculture                               | Agriculture                                |  |
| Land Required                  | 16.7 Hectare                              | 17.5 Hectare                               |  |
| Cost                           | 28 Crore                                  | 30 Crore                                   |  |