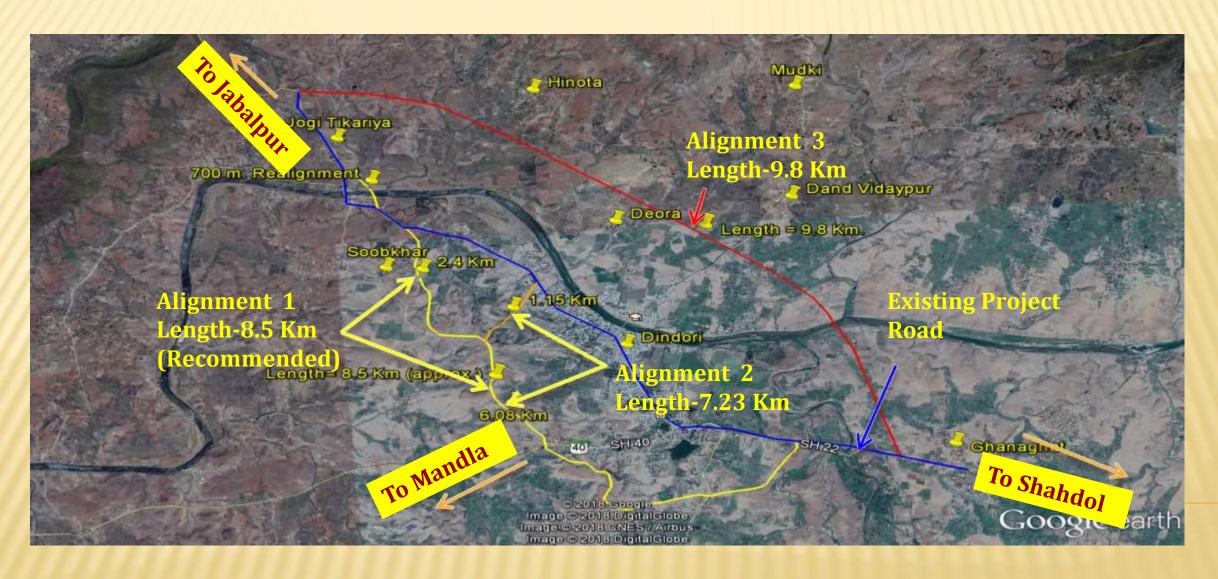

#### PROPOSED DINDORI BYPASS

Project Road Passes through Dindori Town which is densely Populated & there is no Right of way Available. So, Dindori Bypass is proposed.

# **Comparative Study for Dindori Bypass**

| Option                    | Alignment -I<br>(Recommended)<br>(Yellow) | Alignment –II<br>(Orange) | Alignment -III<br>(Red) |
|---------------------------|-------------------------------------------|---------------------------|-------------------------|
| Length Along<br>Alignment | 8.50 Km                                   | 7.23 Km                   | 9.80 Km                 |
| CD Structures             | 26                                        | 22                        | 29                      |
| ROB                       |                                           |                           |                         |
| Type of Land Acquistion   | Agriculture                               | Agriculture               | Agriculture             |
| Land Required             | 38.2 Hectare                              | 32.54 Hectare             | 44.1 Hectare            |