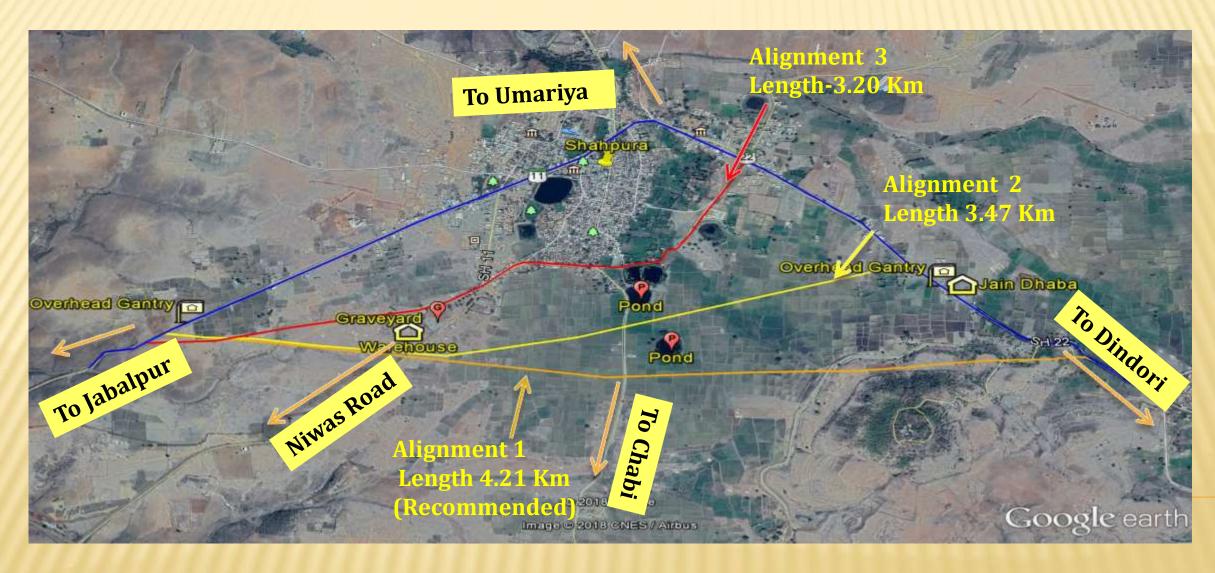

### PROPOSED SHAHPURA BYPASS

Project Road Passes through Shahpura Town which is densely Populated & there is no Right of way Available. So, Shahpura Bypass is proposed.

### **Comparative Studies for Shahpura Bypass**

| Option                    | Alignment –I<br>(Recommended) (Yellow) | Alignment –II<br>(Orange) | Alignment –III<br>(Red) |
|---------------------------|----------------------------------------|---------------------------|-------------------------|
| Length Along<br>Alignment | 4.21 Km                                | 3.47 Km                   | 3.20 Km                 |
| CD Structures             | 13                                     | 11                        | 10                      |
| ROB                       |                                        |                           |                         |
| Type of Land Acquistion   | Agriculture                            | Agriculture               | Agriculture             |
| Land Required             | 18.95 Hectare                          | 15.6 Hectare              | 14.4 Hectare            |