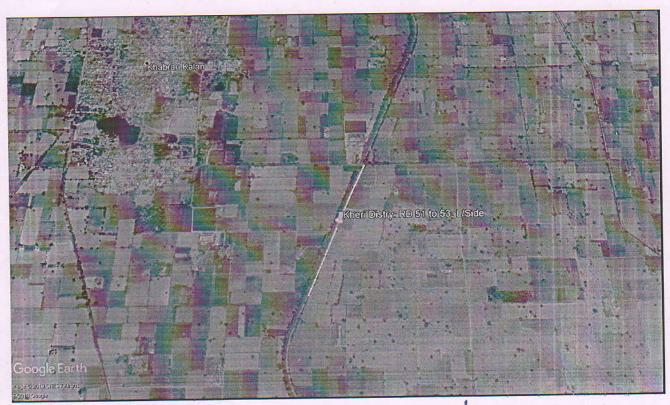

## CHECK LIST SERIAL NUMBER:- 17 "LOCATION MAP"

Location map of Non-Forest/Degraded Forest Area identified for Compensatory
Afforestation in lieu of Proposal for diversion of 0.0914 Ha. in Fatehabad Distt

Diversion of forest land for access to the Existing Petrol pump of HPCL on Malout Dabwali Sirsa Hisar Road NH-10 (new NH-9) at chainage RD 148.093 RHS under Forest Division and Distt. Fatehabad

Village Forest Division Khabra Kalan Fatehabad District Forest Range Fatehabad Fatehabad

Block No./Compartment No./Si.

Area: Kheri Distry. RD 51 to 53, L/Side

Dated \_\_\_\_\_

Divisional Forest Officer of Fatehabadabad