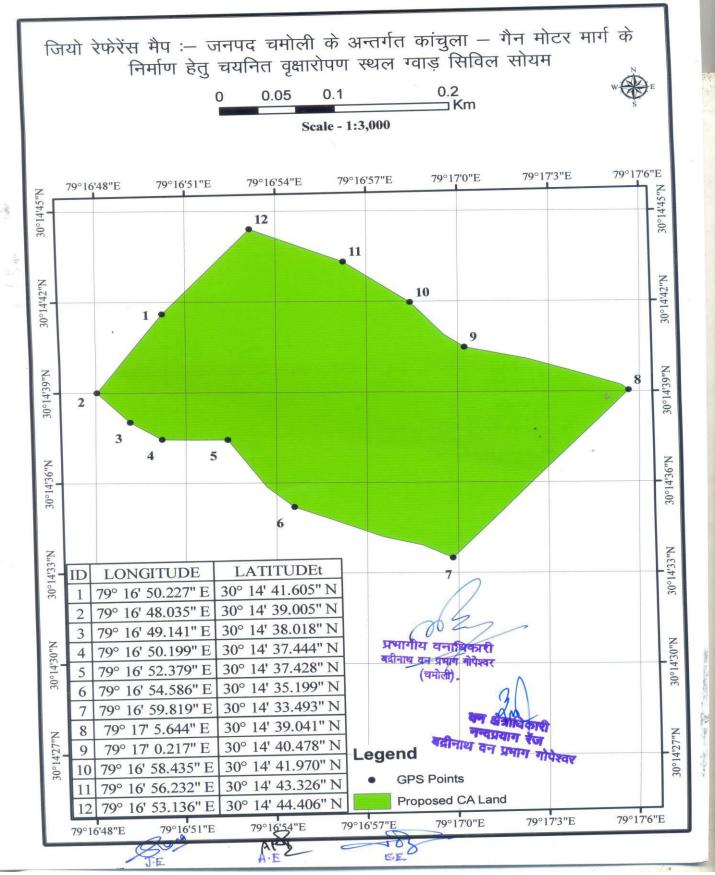

| 50 Hand Hand Hand Hand Hand Hand Hand Hand                                                                                                                                                                                                                                                                                                                                                                                   |                                                                                                                                                                                                                                                                                                                                                                                                                                                                                    |  |
|------------------------------------------------------------------------------------------------------------------------------------------------------------------------------------------------------------------------------------------------------------------------------------------------------------------------------------------------------------------------------------------------------------------------------|------------------------------------------------------------------------------------------------------------------------------------------------------------------------------------------------------------------------------------------------------------------------------------------------------------------------------------------------------------------------------------------------------------------------------------------------------------------------------------|--|
| प्रश्न                                                                                                                                                                                                                                                                                                                                                                                                                       | उत्तर                                                                                                                                                                                                                                                                                                                                                                                                                                                                              |  |
|                                                                                                                                                                                                                                                                                                                                                                                                                              |                                                                                                                                                                                                                                                                                                                                                                                                                                                                                    |  |
| In Reply to point 3& point 4 of EDS dated 09-02-2016 of this office. digital maps of the area proposed for diversion and area proposed for CA have been again provided on Google earth map. May provide/upload scanned copy of GIS software generated geo referenced digital map showing geo coordinates at 200 to 300 m interval along the alignment of the proposed road including all turning points (.TIFF, IMG or JPEG) | इस बिन्दु के अनुसार GIS Software generted geo referenced digital map तैयार कर प्रत्येक 200 मी० से 300 मी० एवं सभी किनारो पर Coordinates दर्शा कर निर्धारित कॉलम में अपलोड कर दिया गया है। इस कार्यालय की पत्र सं0 3979/12–1 दिनांक 20.02.2017 से मानचित्रों की सी०डी० आपके कार्यलय को प्रेषित की जा चुकी है। संलग्नक–1 geo referenced digital map (पेज न0 –2)  2. Toposheet map (पेज न0 3)                                                                                         |  |
| May also provide/upload GIS software generated geo referenced digital map of the area proposed for CA showing geo coordinates at all corner points in Shape (polygon/closed)                                                                                                                                                                                                                                                 | इस बिन्दु के अनुसार GIS software generated geo referenced CA digital map तैयार कर प्रत्येक 200 से 300 मी0 एवं सभी किनारों पर Coordinates दर्शा कर निर्धारित कॉलम में अपलोड़ कर दिया गया है। संलग्नक:—2 CA digital map(पेज न0 04)  CA Toposheet map(पेंज न0 5)                                                                                                                                                                                                                      |  |
|                                                                                                                                                                                                                                                                                                                                                                                                                              | for diversion and area proposed for CA have been again provided on Google earth map. May provide/upload scanned copy of GIS software generated geo referenced digital map showing geo coordinates at 200 to 300 m interval along the alignment of the proposed road including all turning points (.TIFF, IMG or JPEG)  May also provide/upload GIS software generated geo referenced digital map of the area proposed for CA showing geo coordinates at all corner points in Shape |  |

| क0स0ं | प्रश्न                                                                                                                                                                                                                                                                                                                                                                                                                          | उत्तर                                                                                                                                                                                                                                                                                                                             |
|-------|---------------------------------------------------------------------------------------------------------------------------------------------------------------------------------------------------------------------------------------------------------------------------------------------------------------------------------------------------------------------------------------------------------------------------------|-----------------------------------------------------------------------------------------------------------------------------------------------------------------------------------------------------------------------------------------------------------------------------------------------------------------------------------|
| 2     | In Reply to point 3 & point 4 of EDS dated 09.02.2016 of this office, digital maps of the area proposed for diversion and area proposed for CA have been again provided on Google earth map. May provide/upload scanned copy of GIS software generated geo referenced digital map showing geo coordinates at 200 to 300 m interval along the alignment of the proposed road including all turning points (.TIFF, .IMG or .JPEG) | इस बिन्दु के अनुसार GIS software generated geo referenced digital map तैयार कर प्रत्येक 200 से 300 मी0 एवं सभी किनारो पर Coordinates दर्शा कर निर्धारित कॉलम में अपलोड कर दिया गया है। संलग्न-1- geo referenced digital map (पेंज नं0-2)  2- Toposheet map (पेंज नं0 3) 3- मानचित्रो की सीठडीठ (.TIFF, .IMG or .JPEG) Format में। |
| 2     | May also provide/upload GIS software generated geo referenced digital map of the area proposed for CA showing geo coordinates at all corner points in Shape (polygon/closed)                                                                                                                                                                                                                                                    | इस बिन्दु के अनुसार GIS software generated geo referenced C.A digital map तैयार कर प्रत्येक 200 से 300 मी० एवं सभी किनारो पर Coordinates दर्शा कर निर्धारित कॉलम में अपलोड कर दिया गया है। संलग्न-2- C.A digital map (पेंज नं० 4) C.A Toposheet map (पेंज नं० 5)                                                                  |