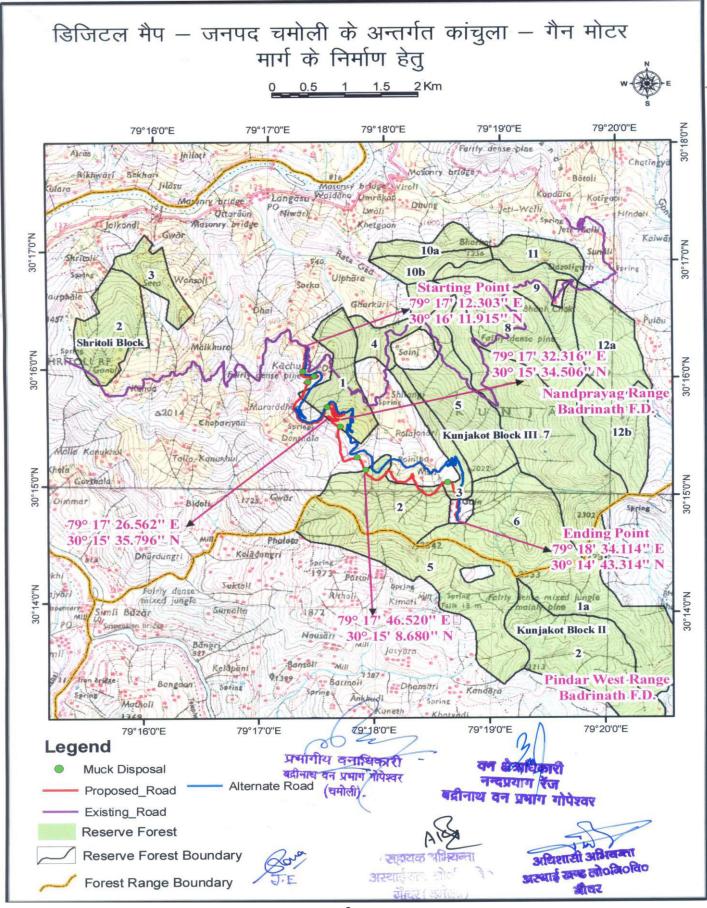

| 50 Hand Hand Hand Hand Hand Hand Hand Hand                                                                                                                                                                                                                                                                                                                                                                                   |                                                                                                                                                                                                                                                                                                                                                                                                                                                                                    |  |
|------------------------------------------------------------------------------------------------------------------------------------------------------------------------------------------------------------------------------------------------------------------------------------------------------------------------------------------------------------------------------------------------------------------------------|------------------------------------------------------------------------------------------------------------------------------------------------------------------------------------------------------------------------------------------------------------------------------------------------------------------------------------------------------------------------------------------------------------------------------------------------------------------------------------|--|
| प्रश्न                                                                                                                                                                                                                                                                                                                                                                                                                       | उत्तर                                                                                                                                                                                                                                                                                                                                                                                                                                                                              |  |
|                                                                                                                                                                                                                                                                                                                                                                                                                              |                                                                                                                                                                                                                                                                                                                                                                                                                                                                                    |  |
| In Reply to point 3& point 4 of EDS dated 09-02-2016 of this office. digital maps of the area proposed for diversion and area proposed for CA have been again provided on Google earth map. May provide/upload scanned copy of GIS software generated geo referenced digital map showing geo coordinates at 200 to 300 m interval along the alignment of the proposed road including all turning points (.TIFF, IMG or JPEG) | इस बिन्दु के अनुसार GIS Software generted geo referenced digital map तैयार कर प्रत्येक 200 मी० से 300 मी० एवं सभी किनारो पर Coordinates दर्शा कर निर्धारित कॉलम में अपलोड कर दिया गया है। इस कार्यालय की पत्र सं0 3979/12–1 दिनांक 20.02.2017 से मानचित्रों की सी०डी० आपके कार्यलय को प्रेषित की जा चुकी है। संलग्नक–1 geo referenced digital map (पेज न0 –2)  2. Toposheet map (पेज न0 3)                                                                                         |  |
| May also provide/upload GIS software generated geo referenced digital map of the area proposed for CA showing geo coordinates at all corner points in Shape (polygon/closed)                                                                                                                                                                                                                                                 | इस बिन्दु के अनुसार GIS software generated geo referenced CA digital map तैयार कर प्रत्येक 200 से 300 मी0 एवं सभी किनारों पर Coordinates दर्शा कर निर्धारित कॉलम में अपलोड़ कर दिया गया है। संलग्नक:—2 CA digital map(पेज न0 04)  CA Toposheet map(पेंज न0 5)                                                                                                                                                                                                                      |  |
|                                                                                                                                                                                                                                                                                                                                                                                                                              | for diversion and area proposed for CA have been again provided on Google earth map. May provide/upload scanned copy of GIS software generated geo referenced digital map showing geo coordinates at 200 to 300 m interval along the alignment of the proposed road including all turning points (.TIFF, IMG or JPEG)  May also provide/upload GIS software generated geo referenced digital map of the area proposed for CA showing geo coordinates at all corner points in Shape |  |

| क0स0ं | प्रश्न                                                                                                                                                                                                                                                                                                                                                                                                                          | उत्तर                                                                                                                                                                                                                                                                                                                             |
|-------|---------------------------------------------------------------------------------------------------------------------------------------------------------------------------------------------------------------------------------------------------------------------------------------------------------------------------------------------------------------------------------------------------------------------------------|-----------------------------------------------------------------------------------------------------------------------------------------------------------------------------------------------------------------------------------------------------------------------------------------------------------------------------------|
| 2     | In Reply to point 3 & point 4 of EDS dated 09.02.2016 of this office, digital maps of the area proposed for diversion and area proposed for CA have been again provided on Google earth map. May provide/upload scanned copy of GIS software generated geo referenced digital map showing geo coordinates at 200 to 300 m interval along the alignment of the proposed road including all turning points (.TIFF, .IMG or .JPEG) | इस बिन्दु के अनुसार GIS software generated geo referenced digital map तैयार कर प्रत्येक 200 से 300 मी0 एवं सभी किनारो पर Coordinates दर्शा कर निर्धारित कॉलम में अपलोड कर दिया गया है। संलग्न-1- geo referenced digital map (पेंज नं0-2)  2- Toposheet map (पेंज नं0 3) 3- मानचित्रो की सीठडीठ (.TIFF, .IMG or .JPEG) Format में। |
| 2     | May also provide/upload GIS software generated geo referenced digital map of the area proposed for CA showing geo coordinates at all corner points in Shape (polygon/closed)                                                                                                                                                                                                                                                    | इस बिन्दु के अनुसार GIS software generated geo referenced C.A digital map तैयार कर प्रत्येक 200 से 300 मी० एवं सभी किनारो पर Coordinates दर्शा कर निर्धारित कॉलम में अपलोड कर दिया गया है। संलग्न-2- C.A digital map (पेंज नं० 4) C.A Toposheet map (पेंज नं० 5)                                                                  |