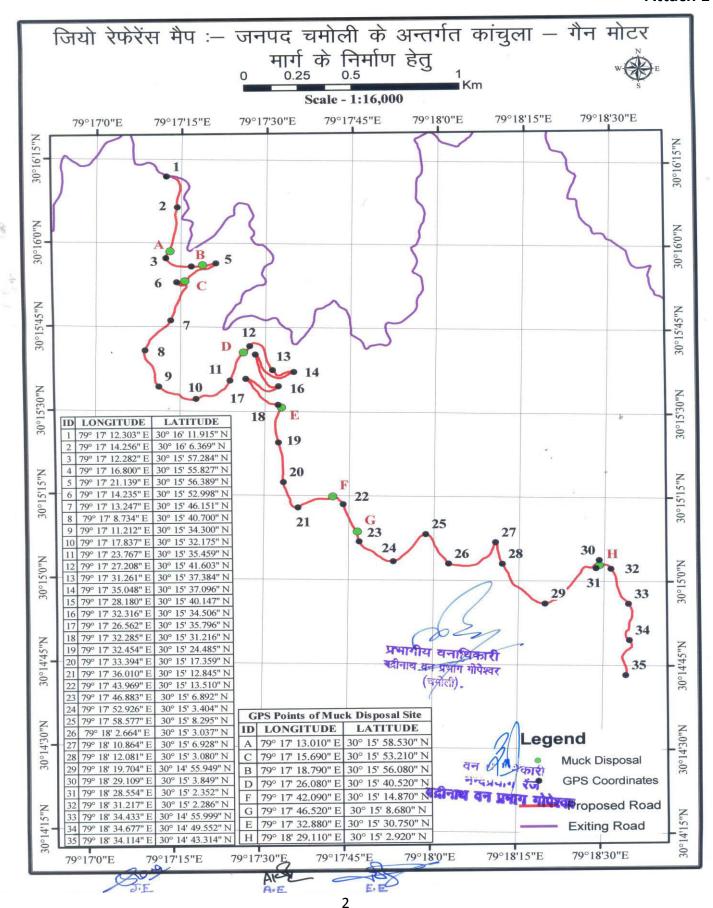

| 50 Hand Hand Hand Hand Hand Hand Hand Hand                                                                                                                                                                                                                                                                                                                                                                                   |                                                                                                                                                                                                                                                                                                                                                                                                                                                                                    |  |
|------------------------------------------------------------------------------------------------------------------------------------------------------------------------------------------------------------------------------------------------------------------------------------------------------------------------------------------------------------------------------------------------------------------------------|------------------------------------------------------------------------------------------------------------------------------------------------------------------------------------------------------------------------------------------------------------------------------------------------------------------------------------------------------------------------------------------------------------------------------------------------------------------------------------|--|
| प्रश्न                                                                                                                                                                                                                                                                                                                                                                                                                       | उत्तर                                                                                                                                                                                                                                                                                                                                                                                                                                                                              |  |
|                                                                                                                                                                                                                                                                                                                                                                                                                              |                                                                                                                                                                                                                                                                                                                                                                                                                                                                                    |  |
| In Reply to point 3& point 4 of EDS dated 09-02-2016 of this office. digital maps of the area proposed for diversion and area proposed for CA have been again provided on Google earth map. May provide/upload scanned copy of GIS software generated geo referenced digital map showing geo coordinates at 200 to 300 m interval along the alignment of the proposed road including all turning points (.TIFF, IMG or JPEG) | इस बिन्दु के अनुसार GIS Software generted geo referenced digital map तैयार कर प्रत्येक 200 मी० से 300 मी० एवं सभी किनारो पर Coordinates दर्शा कर निर्धारित कॉलम में अपलोड कर दिया गया है। इस कार्यालय की पत्र सं0 3979/12–1 दिनांक 20.02.2017 से मानचित्रों की सी०डी० आपके कार्यलय को प्रेषित की जा चुकी है। संलग्नक–1 geo referenced digital map (पेज न0 –2)  2. Toposheet map (पेज न0 3)                                                                                         |  |
| May also provide/upload GIS software generated geo referenced digital map of the area proposed for CA showing geo coordinates at all corner points in Shape (polygon/closed)                                                                                                                                                                                                                                                 | इस बिन्दु के अनुसार GIS software generated geo referenced CA digital map तैयार कर प्रत्येक 200 से 300 मी0 एवं सभी किनारों पर Coordinates दर्शा कर निर्धारित कॉलम में अपलोड़ कर दिया गया है। संलग्नक:—2 CA digital map(पेज न0 04)  CA Toposheet map(पेंज न0 5)                                                                                                                                                                                                                      |  |
|                                                                                                                                                                                                                                                                                                                                                                                                                              | for diversion and area proposed for CA have been again provided on Google earth map. May provide/upload scanned copy of GIS software generated geo referenced digital map showing geo coordinates at 200 to 300 m interval along the alignment of the proposed road including all turning points (.TIFF, IMG or JPEG)  May also provide/upload GIS software generated geo referenced digital map of the area proposed for CA showing geo coordinates at all corner points in Shape |  |

| क0स0ं | प्रश्न                                                                                                                                                                                                                                                                                                                                                                                                                          | उत्तर                                                                                                                                                                                                                                                                                                                             |
|-------|---------------------------------------------------------------------------------------------------------------------------------------------------------------------------------------------------------------------------------------------------------------------------------------------------------------------------------------------------------------------------------------------------------------------------------|-----------------------------------------------------------------------------------------------------------------------------------------------------------------------------------------------------------------------------------------------------------------------------------------------------------------------------------|
| 2     | In Reply to point 3 & point 4 of EDS dated 09.02.2016 of this office, digital maps of the area proposed for diversion and area proposed for CA have been again provided on Google earth map. May provide/upload scanned copy of GIS software generated geo referenced digital map showing geo coordinates at 200 to 300 m interval along the alignment of the proposed road including all turning points (.TIFF, .IMG or .JPEG) | इस बिन्दु के अनुसार GIS software generated geo referenced digital map तैयार कर प्रत्येक 200 से 300 मी0 एवं सभी किनारो पर Coordinates दर्शा कर निर्धारित कॉलम में अपलोड कर दिया गया है। संलग्न-1- geo referenced digital map (पेंज नं0-2)  2- Toposheet map (पेंज नं0 3) 3- मानचित्रो की सीठडीठ (.TIFF, .IMG or .JPEG) Format में। |
| 2     | May also provide/upload GIS software generated geo referenced digital map of the area proposed for CA showing geo coordinates at all corner points in Shape (polygon/closed)                                                                                                                                                                                                                                                    | इस बिन्दु के अनुसार GIS software generated geo referenced C.A digital map तैयार कर प्रत्येक 200 से 300 मी० एवं सभी किनारो पर Coordinates दर्शा कर निर्धारित कॉलम में अपलोड कर दिया गया है। संलग्न-2- C.A digital map (पेंज नं० 4) C.A Toposheet map (पेंज नं० 5)                                                                  |