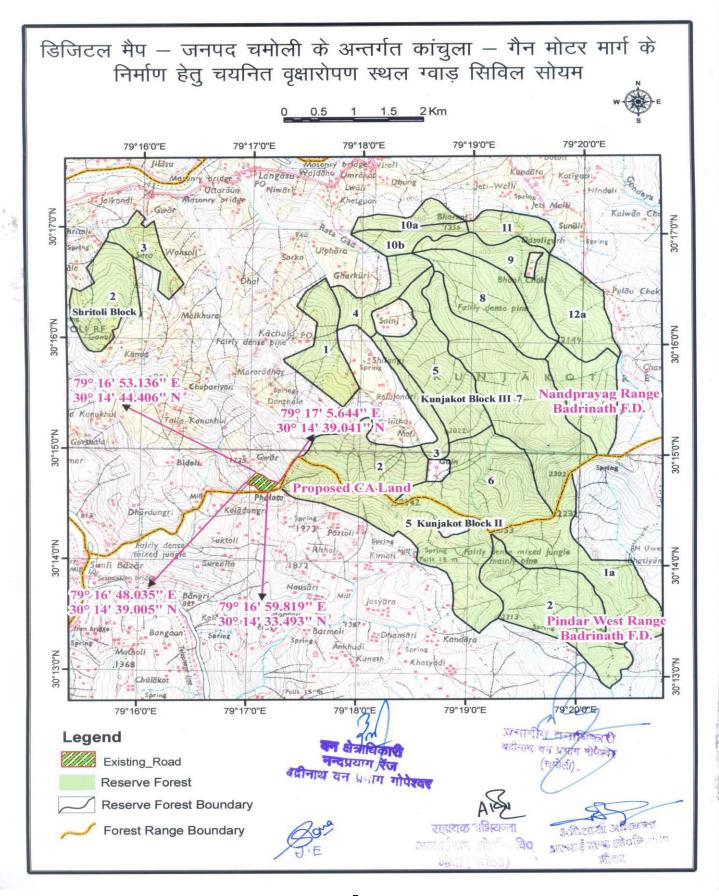

| 50 Hand Hand Hand Hand Hand Hand Hand Hand                                                                                                                                                                                                                                                                                                                                                                                   |                                                                                                                                                                                                                                                                                                                                                                                                                                                                                    |  |
|------------------------------------------------------------------------------------------------------------------------------------------------------------------------------------------------------------------------------------------------------------------------------------------------------------------------------------------------------------------------------------------------------------------------------|------------------------------------------------------------------------------------------------------------------------------------------------------------------------------------------------------------------------------------------------------------------------------------------------------------------------------------------------------------------------------------------------------------------------------------------------------------------------------------|--|
| प्रश्न                                                                                                                                                                                                                                                                                                                                                                                                                       | उत्तर                                                                                                                                                                                                                                                                                                                                                                                                                                                                              |  |
|                                                                                                                                                                                                                                                                                                                                                                                                                              |                                                                                                                                                                                                                                                                                                                                                                                                                                                                                    |  |
| In Reply to point 3& point 4 of EDS dated 09-02-2016 of this office. digital maps of the area proposed for diversion and area proposed for CA have been again provided on Google earth map. May provide/upload scanned copy of GIS software generated geo referenced digital map showing geo coordinates at 200 to 300 m interval along the alignment of the proposed road including all turning points (.TIFF, IMG or JPEG) | इस बिन्दु के अनुसार GIS Software generted geo referenced digital map तैयार कर प्रत्येक 200 मी० से 300 मी० एवं सभी किनारो पर Coordinates दर्शा कर निर्धारित कॉलम में अपलोड कर दिया गया है। इस कार्यालय की पत्र सं0 3979/12–1 दिनांक 20.02.2017 से मानचित्रों की सी०डी० आपके कार्यलय को प्रेषित की जा चुकी है। संलग्नक–1 geo referenced digital map (पेज न0 –2)  2. Toposheet map (पेज न0 3)                                                                                         |  |
| May also provide/upload GIS software generated geo referenced digital map of the area proposed for CA showing geo coordinates at all corner points in Shape (polygon/closed)                                                                                                                                                                                                                                                 | इस बिन्दु के अनुसार GIS software generated geo referenced CA digital map तैयार कर प्रत्येक 200 से 300 मी0 एवं सभी किनारों पर Coordinates दर्शा कर निर्धारित कॉलम में अपलोड़ कर दिया गया है। संलग्नक:—2 CA digital map(पेज न0 04)  CA Toposheet map(पेंज न0 5)                                                                                                                                                                                                                      |  |
|                                                                                                                                                                                                                                                                                                                                                                                                                              | for diversion and area proposed for CA have been again provided on Google earth map. May provide/upload scanned copy of GIS software generated geo referenced digital map showing geo coordinates at 200 to 300 m interval along the alignment of the proposed road including all turning points (.TIFF, IMG or JPEG)  May also provide/upload GIS software generated geo referenced digital map of the area proposed for CA showing geo coordinates at all corner points in Shape |  |

| क0स0ं | प्रश्न                                                                                                                                                                                                                                                                                                                                                                                                                          | उत्तर                                                                                                                                                                                                                                                                                                                             |
|-------|---------------------------------------------------------------------------------------------------------------------------------------------------------------------------------------------------------------------------------------------------------------------------------------------------------------------------------------------------------------------------------------------------------------------------------|-----------------------------------------------------------------------------------------------------------------------------------------------------------------------------------------------------------------------------------------------------------------------------------------------------------------------------------|
| 2     | In Reply to point 3 & point 4 of EDS dated 09.02.2016 of this office, digital maps of the area proposed for diversion and area proposed for CA have been again provided on Google earth map. May provide/upload scanned copy of GIS software generated geo referenced digital map showing geo coordinates at 200 to 300 m interval along the alignment of the proposed road including all turning points (.TIFF, .IMG or .JPEG) | इस बिन्दु के अनुसार GIS software generated geo referenced digital map तैयार कर प्रत्येक 200 से 300 मी0 एवं सभी किनारो पर Coordinates दर्शा कर निर्धारित कॉलम में अपलोड कर दिया गया है। संलग्न-1- geo referenced digital map (पेंज नं0-2)  2- Toposheet map (पेंज नं0 3) 3- मानचित्रो की सीठडीठ (.TIFF, .IMG or .JPEG) Format में। |
| 2     | May also provide/upload GIS software generated geo referenced digital map of the area proposed for CA showing geo coordinates at all corner points in Shape (polygon/closed)                                                                                                                                                                                                                                                    | इस बिन्दु के अनुसार GIS software generated geo referenced C.A digital map तैयार कर प्रत्येक 200 से 300 मी० एवं सभी किनारो पर Coordinates दर्शा कर निर्धारित कॉलम में अपलोड कर दिया गया है। संलग्न-2- C.A digital map (पेंज नं० 4) C.A Toposheet map (पेंज नं० 5)                                                                  |