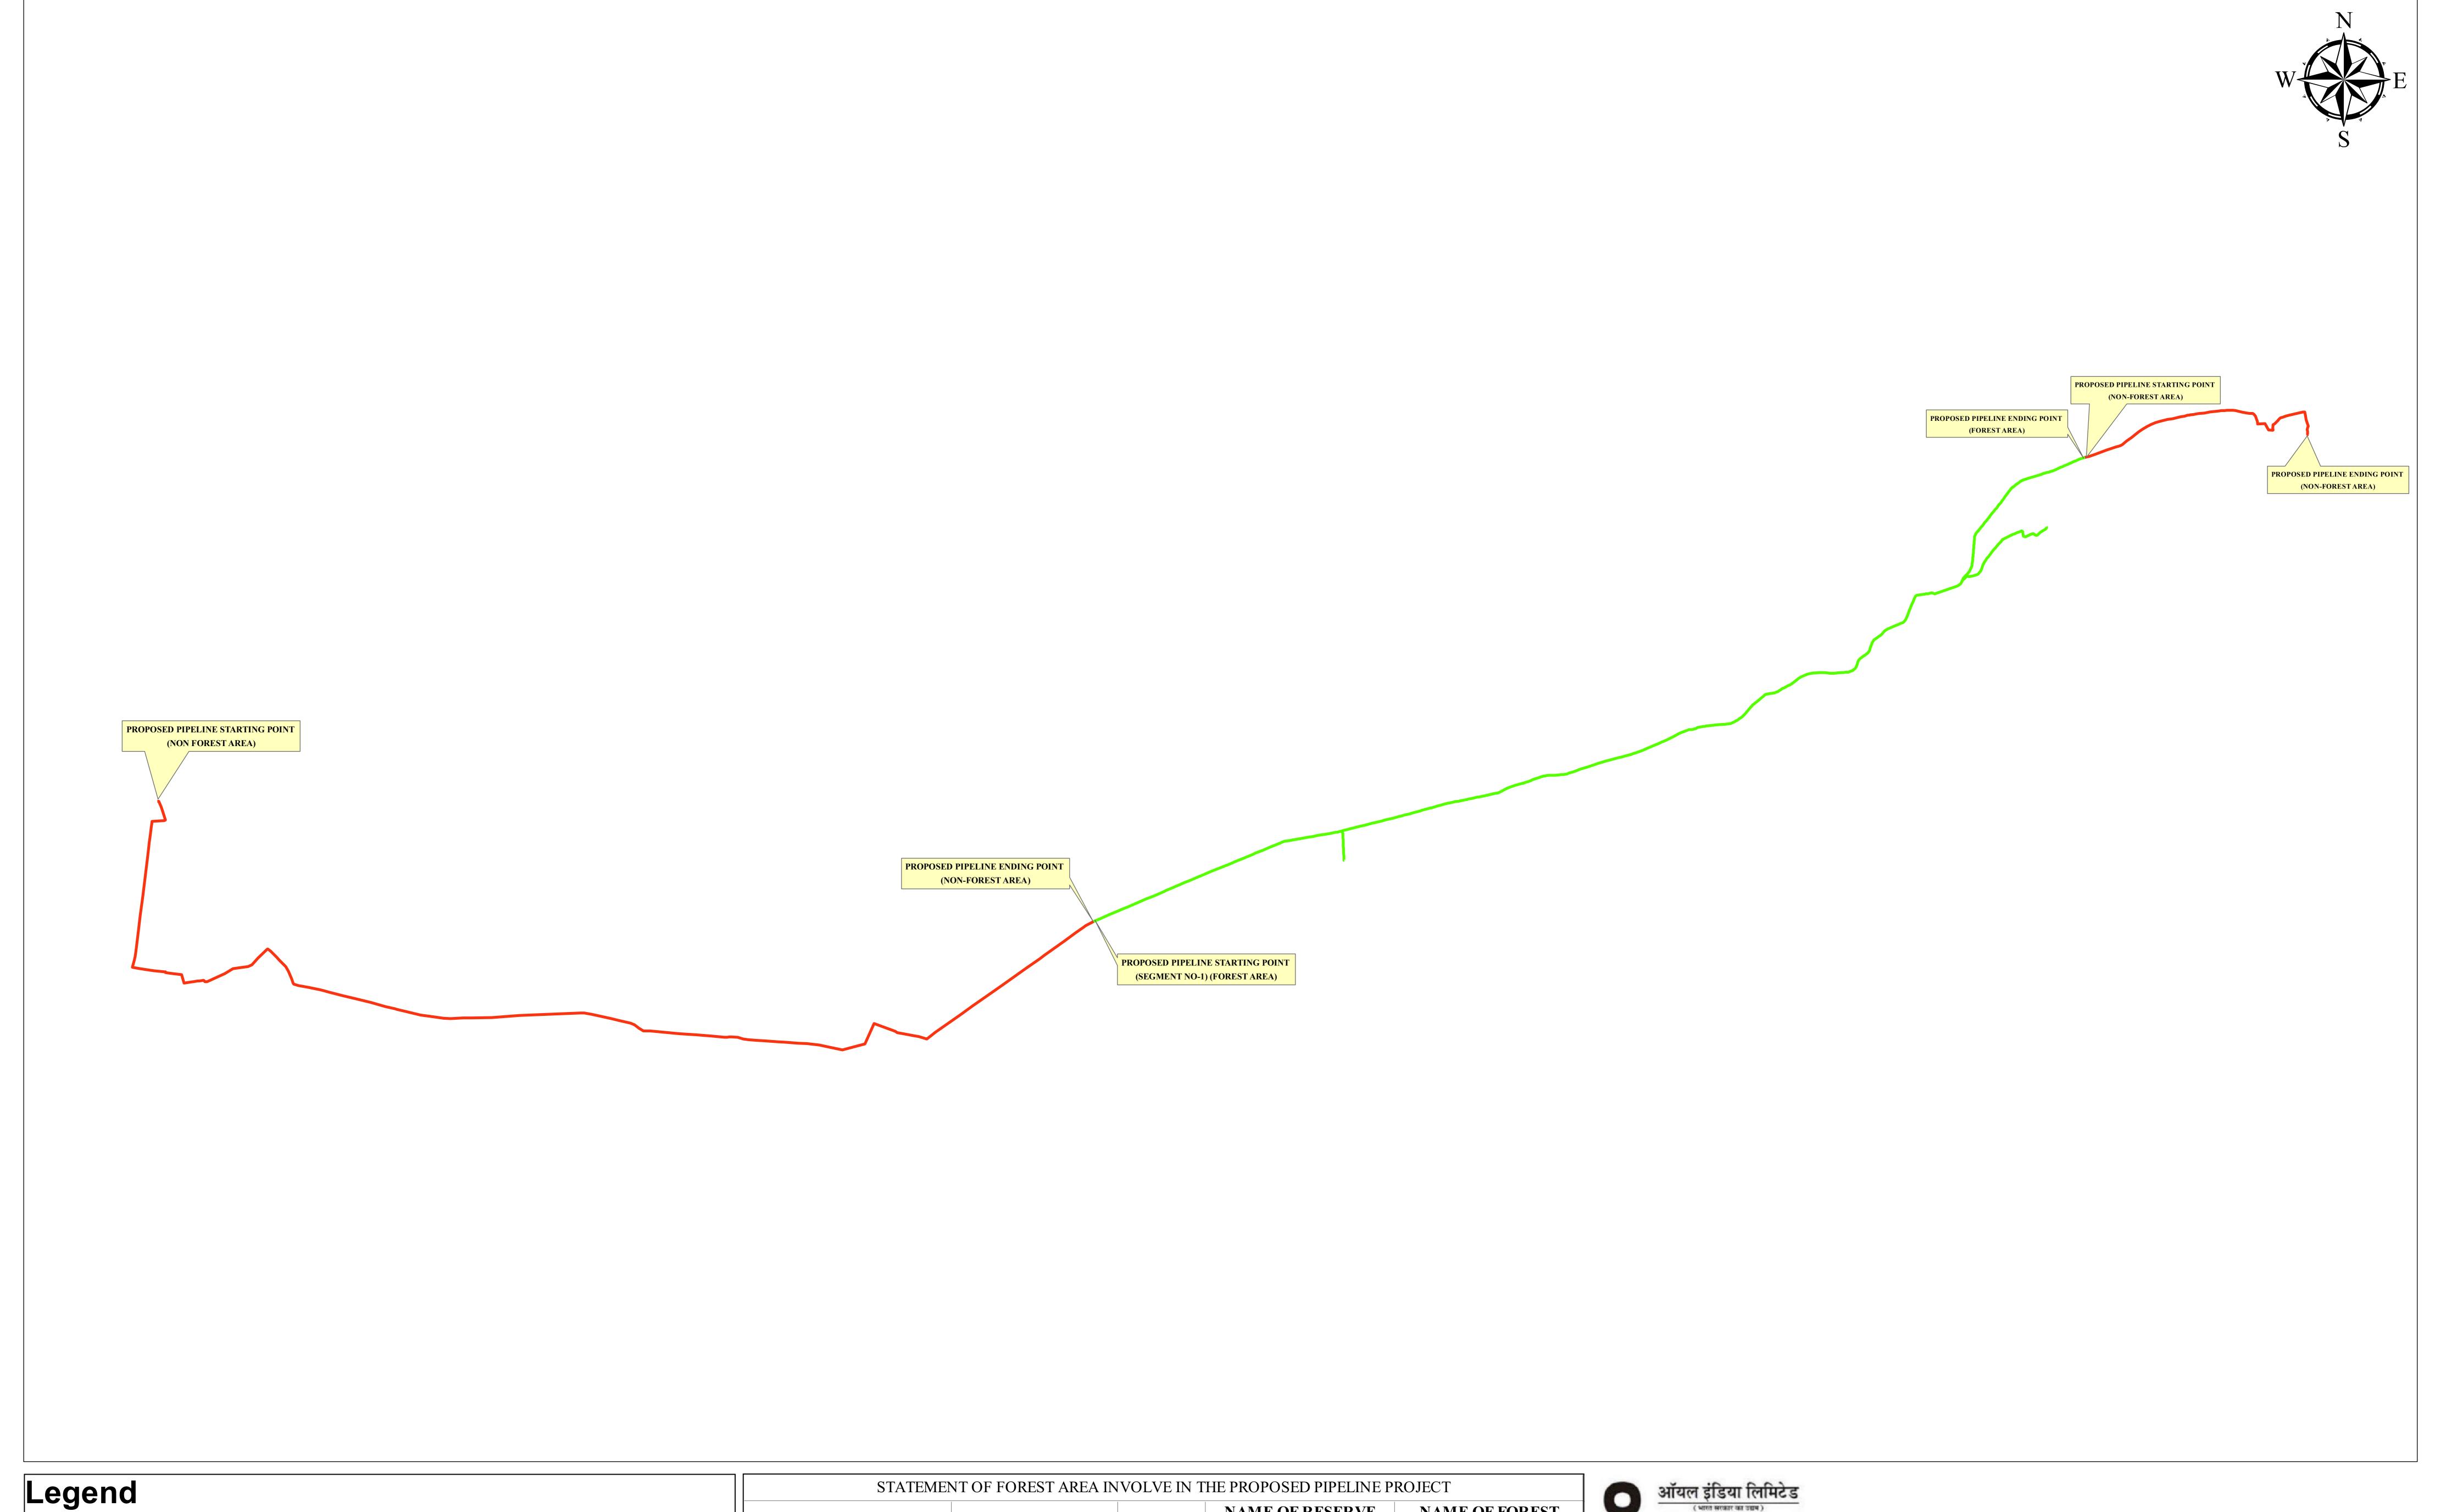

## LAYOUT MAP SHOWING THE PROPOSED 13.43 HECTARE AREA OF FOREST LAND FOR LAYING OF UNDERGROUND OIL & GAS PIPELINE ALONG DULIAJAN- DIGBOI ROAD AT UPPER DIHING (WEST BLOCK) RESERVE FOREST UNDER DIGBOI FOREST DIVISION

| STATEMENT OF FOREST AREA INVOLVE IN THE PROPOSED PIPELINE PROJECT |                 |           |                                   |                            |
|-------------------------------------------------------------------|-----------------|-----------|-----------------------------------|----------------------------|
| NAME OF COMPONENT                                                 | NAME OF SEGMENT | AREA (HA) | NAME OF RESERVE<br>FOREST INVOLVE | NAME OF FOREST<br>DIVISION |
| PROPOSED PIPELINE AREA                                            | (SEGMENT NO-1)  | 12.17     | UPPER DIHING (WEST<br>BLOCK) RF   | DIGBOI DIVISION            |
|                                                                   | (SEGMENT NO-2)  | 1.22      |                                   |                            |
| CABLE ROUTE AREA                                                  | (SEGMENT NO-3)  | 0.04      | BLOCK) KF                         |                            |
|                                                                   | TOTAL           | 13.43     |                                   |                            |