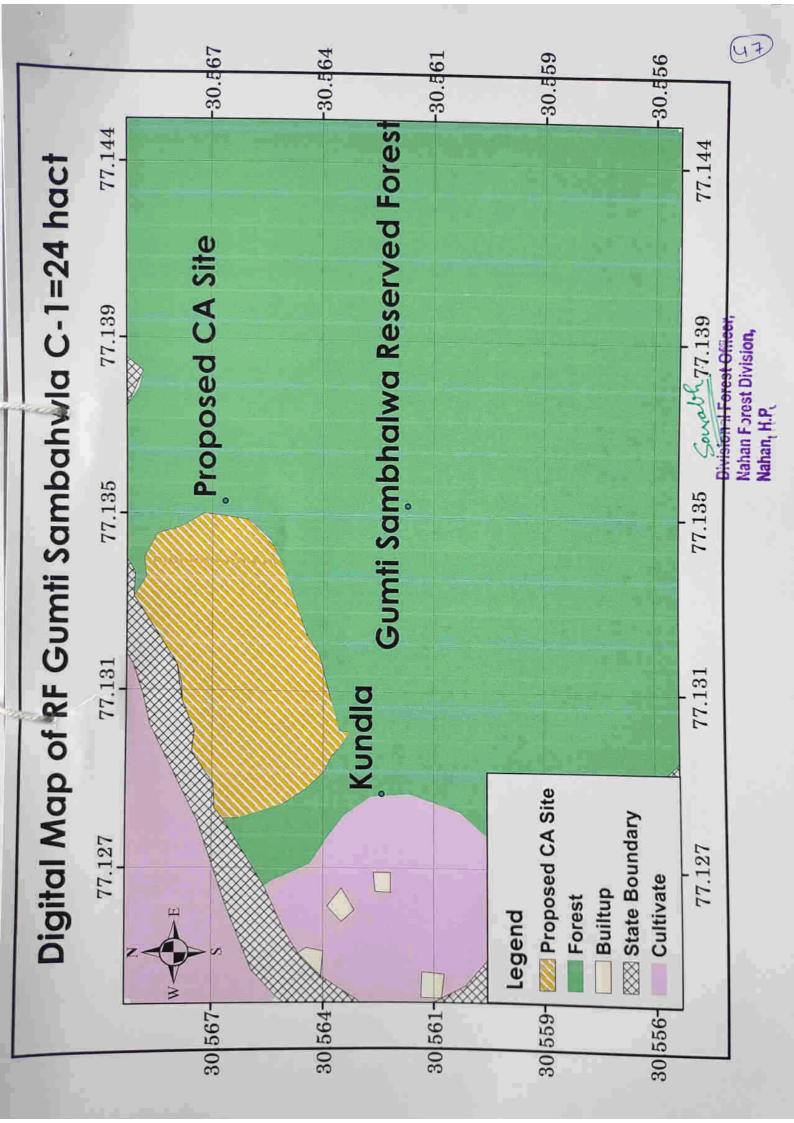

| 9.   | Whether any work in violation of various Forest Acts has been carried out (Yes/No). If yes, details of the same including period of work done, action taken against the erring officials. Whether work done in violation is still in progress. | No                                                                                    |
|------|------------------------------------------------------------------------------------------------------------------------------------------------------------------------------------------------------------------------------------------------|---------------------------------------------------------------------------------------|
| 10.  | Details of compensatory afforestation scheme                                                                                                                                                                                                   | Attached.                                                                             |
| í    | Details of non-forest area/ degraded forest area identified for compensatory afforestation, its distance from adjoining forest, number of patches, size of each patch.                                                                         | Degraded forest area is identified<br>for compensatory afforestation<br>(RF)          |
| ìi   | Map showing non-forest/degraded forest area identified for compensatory afforestation and adjoining forest boundaries.                                                                                                                         | Attached at page No.46 -47                                                            |
| ili  | Detailed compensatory afforestation scheme including species to be planted, implementing agency, time schedule, cost structure, etc.                                                                                                           | Attached at page No. 48-49A                                                           |
| iv   | Total financial outlay for compensatory afforestation scheme.                                                                                                                                                                                  | Rs. 10702265/-                                                                        |
| V    | Certificate from competent authority regarding suitability of area identified for compensatory afforestation and from management point of view. (To be signed by the concerned italics Deputy Conservator of Forest.                           | Attached.                                                                             |
| - 11 | Site inspection report of the DCF (to be enclosed) especially highlighting facts asked in col. 7 (xi, xii), 8 and 9 above.                                                                                                                     | Attached at page No40                                                                 |
| 12   | Division/District profile:                                                                                                                                                                                                                     |                                                                                       |
| i    | Geographical area of the district.                                                                                                                                                                                                             | 282500ha                                                                              |
| ii   | Forest area of the district.                                                                                                                                                                                                                   | 138700 ha                                                                             |
| iii  | Total forest area diverted since 1980 with number of cases.                                                                                                                                                                                    | 37=232.5512 ha                                                                        |
| iv)  | Total compensatory afforestation stipulated in the district/<br>division since 1980 on 31.08.2022.<br>(a) Forest land including penal compensatory afforestation,<br>(b) Non Forest land.                                                      | 665.102 ha                                                                            |
| v)   | Progress of compensatory afforestation as on (date) on 31.08.2022.  (a) Forest land.  (b) Non-Forest land.                                                                                                                                     | 652.8596 Ha.  Remarks: Area transferred from other division.                          |
| 13   | Specific recommendations of the DCF for acceptance or otherwise of the proposal with reason.                                                                                                                                                   | The case being a project of public interest recommended for approval under FCA, 1980. |