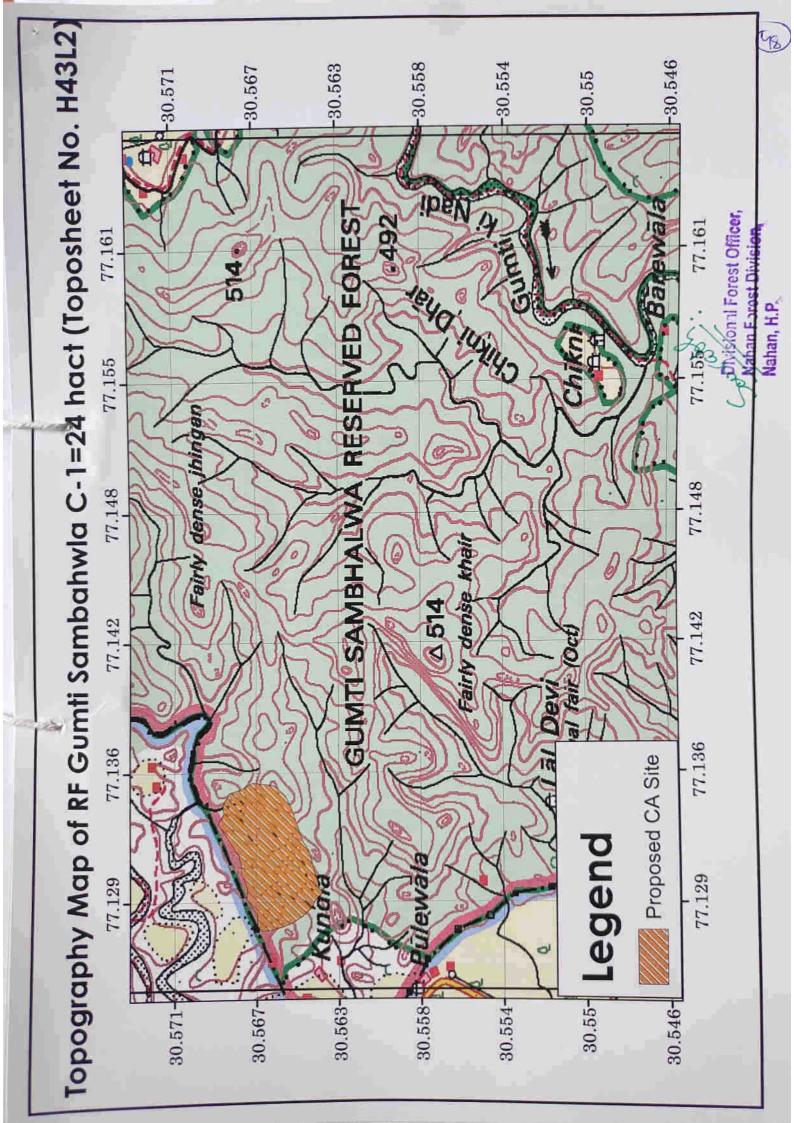

| 9.   | Whether any work in violation of various Forest Acts has been carried out (Yes/No). If yes, details of the same including period of work done, action taken against the erring officials. Whether work done in violation is still in progress. | No                                                                                    |
|------|------------------------------------------------------------------------------------------------------------------------------------------------------------------------------------------------------------------------------------------------|---------------------------------------------------------------------------------------|
| 10.  | Details of compensatory afforestation scheme                                                                                                                                                                                                   | Attached.                                                                             |
| í    | Details of non-forest area/ degraded forest area identified for compensatory afforestation, its distance from adjoining forest, number of patches, size of each patch.                                                                         | Degraded forest area is identified<br>for compensatory afforestation<br>(RF)          |
| ìi   | Map showing non-forest/degraded forest area identified for compensatory afforestation and adjoining forest boundaries.                                                                                                                         | Attached at page No.46 -47                                                            |
| ili  | Detailed compensatory afforestation scheme including species to be planted, implementing agency, time schedule, cost structure, etc.                                                                                                           | Attached at page No. 48-49A                                                           |
| iv   | Total financial outlay for compensatory afforestation scheme.                                                                                                                                                                                  | Rs. 10702265/-                                                                        |
| V    | Certificate from competent authority regarding suitability of area identified for compensatory afforestation and from management point of view. (To be signed by the concerned italics Deputy Conservator of Forest.                           | Attached.                                                                             |
| - 11 | Site inspection report of the DCF (to be enclosed) especially highlighting facts asked in col. 7 (xi, xii), 8 and 9 above.                                                                                                                     | Attached at page No40                                                                 |
| 12   | Division/District profile:                                                                                                                                                                                                                     |                                                                                       |
| i    | Geographical area of the district.                                                                                                                                                                                                             | 282500ha                                                                              |
| ii   | Forest area of the district.                                                                                                                                                                                                                   | 138700 ha                                                                             |
| iii  | Total forest area diverted since 1980 with number of cases.                                                                                                                                                                                    | 37=232.5512 ha                                                                        |
| iv)  | Total compensatory afforestation stipulated in the district/<br>division since 1980 on 31.08.2022.<br>(a) Forest land including penal compensatory afforestation,<br>(b) Non Forest land.                                                      | 665.102 ha                                                                            |
| v)   | Progress of compensatory afforestation as on (date) on 31.08.2022.  (a) Forest land.  (b) Non-Forest land.                                                                                                                                     | 652.8596 Ha.  Remarks: Area transferred from other division.                          |
| 13   | Specific recommendations of the DCF for acceptance or otherwise of the proposal with reason.                                                                                                                                                   | The case being a project of public interest recommended for approval under FCA, 1980. |