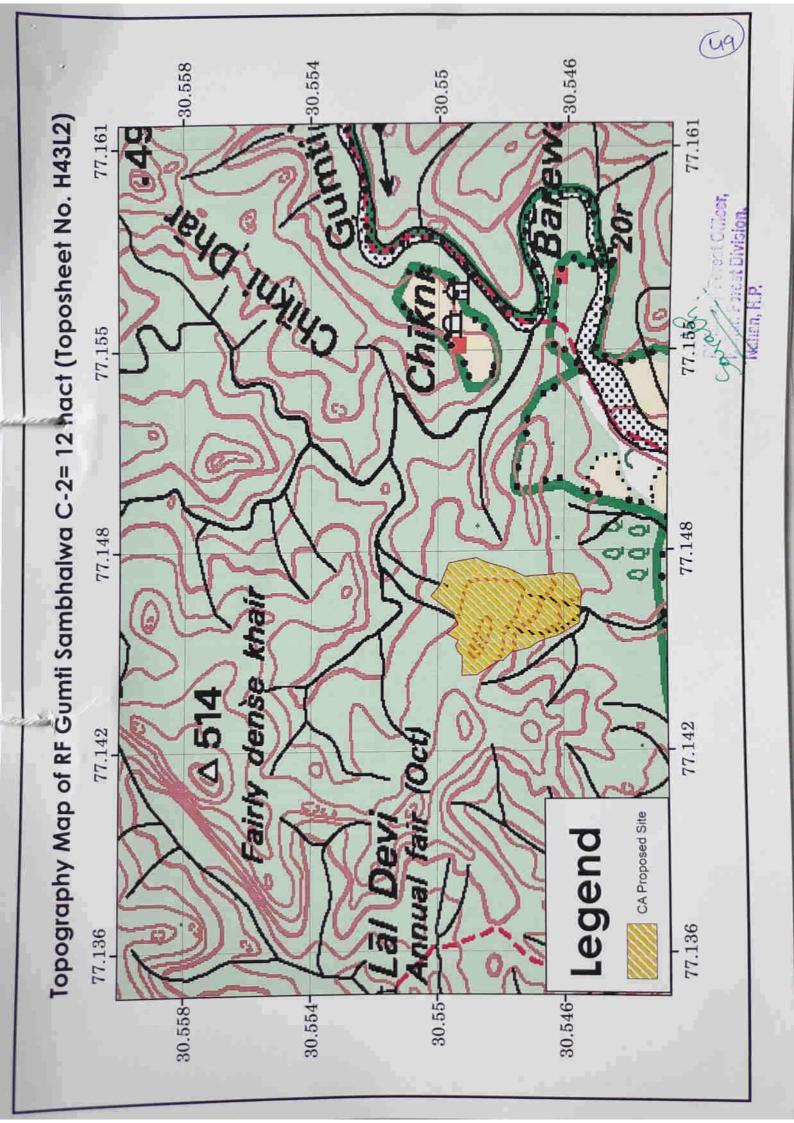

| 9.   | Whether any work in violation of various Forest Acts has been carried out (Yes/No). If yes, details of the same including period of work done, action taken against the erring officials. Whether work done in violation is still in progress. | No                                                                                    |
|------|------------------------------------------------------------------------------------------------------------------------------------------------------------------------------------------------------------------------------------------------|---------------------------------------------------------------------------------------|
| 10.  | Details of compensatory afforestation scheme                                                                                                                                                                                                   | Attached.                                                                             |
| í    | Details of non-forest area/ degraded forest area identified for compensatory afforestation, its distance from adjoining forest, number of patches, size of each patch.                                                                         | Degraded forest area is identified<br>for compensatory afforestation<br>(RF)          |
| ìi   | Map showing non-forest/degraded forest area identified for compensatory afforestation and adjoining forest boundaries.                                                                                                                         | Attached at page No.46 -47                                                            |
| ili  | Detailed compensatory afforestation scheme including species to be planted, implementing agency, time schedule, cost structure, etc.                                                                                                           | Attached at page No. 48-49A                                                           |
| iv   | Total financial outlay for compensatory afforestation scheme.                                                                                                                                                                                  | Rs. 10702265/-                                                                        |
| V    | Certificate from competent authority regarding suitability of area identified for compensatory afforestation and from management point of view. (To be signed by the concerned italics Deputy Conservator of Forest.                           | Attached.                                                                             |
| - 11 | Site inspection report of the DCF (to be enclosed) especially highlighting facts asked in col. 7 (xi, xii), 8 and 9 above.                                                                                                                     | Attached at page No40                                                                 |
| 12   | Division/District profile:                                                                                                                                                                                                                     |                                                                                       |
| i    | Geographical area of the district.                                                                                                                                                                                                             | 282500ha                                                                              |
| ii   | Forest area of the district.                                                                                                                                                                                                                   | 138700 ha                                                                             |
| iii  | Total forest area diverted since 1980 with number of cases.                                                                                                                                                                                    | 37=232.5512 ha                                                                        |
| iv)  | Total compensatory afforestation stipulated in the district/<br>division since 1980 on 31.08.2022.<br>(a) Forest land including penal compensatory afforestation,<br>(b) Non Forest land.                                                      | 665.102 ha                                                                            |
| v)   | Progress of compensatory afforestation as on (date) on 31.08.2022.  (a) Forest land.  (b) Non-Forest land.                                                                                                                                     | 652.8596 Ha.  Remarks: Area transferred from other division.                          |
| 13   | Specific recommendations of the DCF for acceptance or otherwise of the proposal with reason.                                                                                                                                                   | The case being a project of public interest recommended for approval under FCA, 1980. |