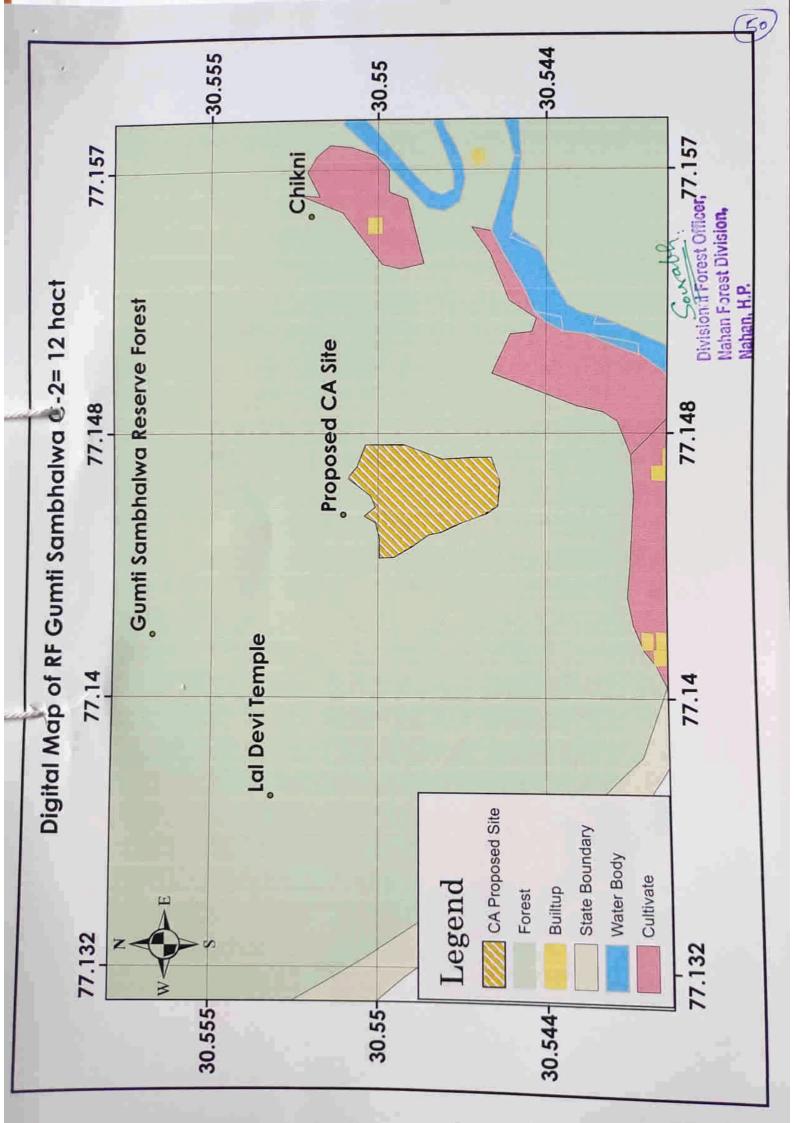

| 9.   | Whether any work in violation of various Forest Acts has been carried out (Yes/No). If yes, details of the same including period of work done, action taken against the erring officials. Whether work done in violation is still in progress. | No                                                                                    |
|------|------------------------------------------------------------------------------------------------------------------------------------------------------------------------------------------------------------------------------------------------|---------------------------------------------------------------------------------------|
| 10.  | Details of compensatory afforestation scheme                                                                                                                                                                                                   | Attached.                                                                             |
| í    | Details of non-forest area/ degraded forest area identified for compensatory afforestation, its distance from adjoining forest, number of patches, size of each patch.                                                                         | Degraded forest area is identified<br>for compensatory afforestation<br>(RF)          |
| ìi   | Map showing non-forest/degraded forest area identified for compensatory afforestation and adjoining forest boundaries.                                                                                                                         | Attached at page No.46 -47                                                            |
| ili  | Detailed compensatory afforestation scheme including species to be planted, implementing agency, time schedule, cost structure, etc.                                                                                                           | Attached at page No. 48-49A                                                           |
| iv   | Total financial outlay for compensatory afforestation scheme.                                                                                                                                                                                  | Rs. 10702265/-                                                                        |
| V    | Certificate from competent authority regarding suitability of area identified for compensatory afforestation and from management point of view. (To be signed by the concerned italics Deputy Conservator of Forest.                           | Attached.                                                                             |
| - 11 | Site inspection report of the DCF (to be enclosed) especially highlighting facts asked in col. 7 (xi, xii), 8 and 9 above.                                                                                                                     | Attached at page No40                                                                 |
| 12   | Division/District profile:                                                                                                                                                                                                                     |                                                                                       |
| i    | Geographical area of the district.                                                                                                                                                                                                             | 282500ha                                                                              |
| ii   | Forest area of the district.                                                                                                                                                                                                                   | 138700 ha                                                                             |
| iii  | Total forest area diverted since 1980 with number of cases.                                                                                                                                                                                    | 37=232.5512 ha                                                                        |
| iv)  | Total compensatory afforestation stipulated in the district/<br>division since 1980 on 31.08.2022.<br>(a) Forest land including penal compensatory afforestation,<br>(b) Non Forest land.                                                      | 665.102 ha                                                                            |
| v)   | Progress of compensatory afforestation as on (date) on 31.08.2022.  (a) Forest land.  (b) Non-Forest land.                                                                                                                                     | 652.8596 Ha.  Remarks: Area transferred from other division.                          |
| 13   | Specific recommendations of the DCF for acceptance or otherwise of the proposal with reason.                                                                                                                                                   | The case being a project of public interest recommended for approval under FCA, 1980. |