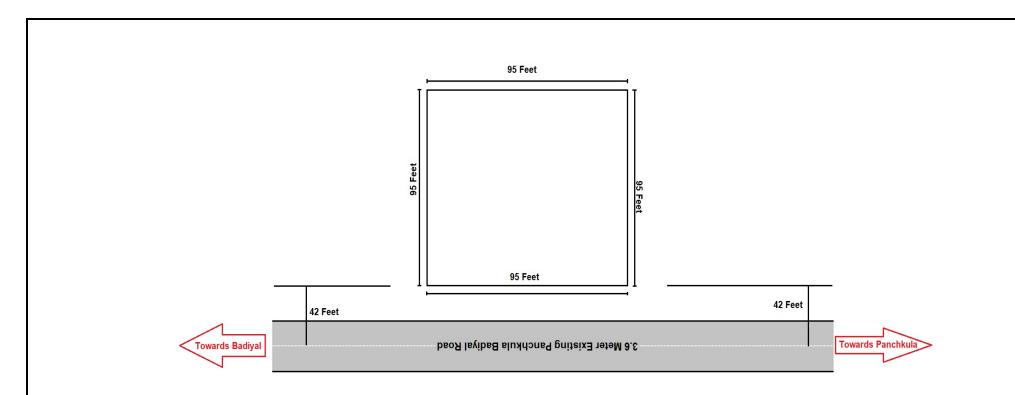

## **Proposal Name: -**

Layout Plan for the Construction of Non-Commercial Room Set (for Personal Use) in our Land under section 4 & 5 in Village - Bass Bhudi, Bhoj - Dharti, Tehsil -Morni, Distt. – Panchkula (Haryana)

Area of Land - 0.0838 hectare

# DRAWING NAME:

## **SITE PLAN**