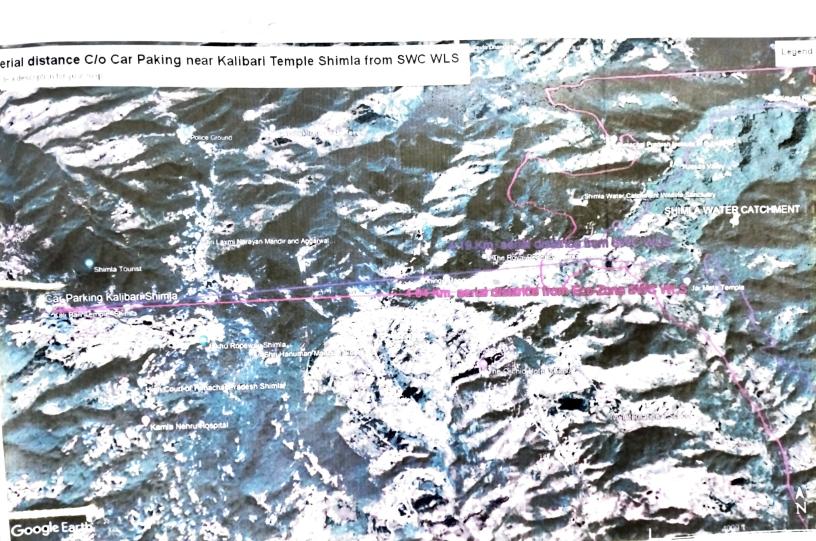

Kindly refer to DFO Shimla (U) office letter No.1781 dated 29.12.2021 on the bject above cited subject.

The information desired as per point No. 3 is as under:

- That the proposed site is at a distance of 4.19 Km by aerial from the Shimla Water Catchment Sanctuary and at 4.04 Km from Eco-sensitive zone of Shimla Water Catchment Wildlife Sanctuary.
- 2. That there is no scope for the construction of any Wildlife corridor in the alignment of the proposed site.
- That the construction of the said site shall not pose any kind of danger to the Wildlife or its habitat of the area.