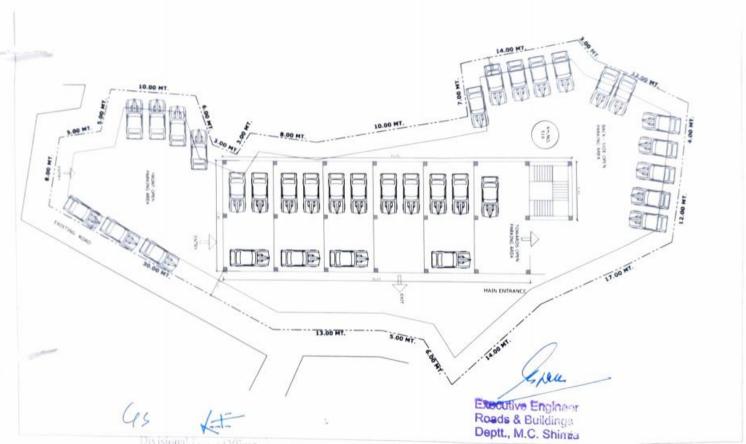

Layout Plan For The C/O Car Parking near Devi Saran House Shiv Nagar Majiath in Word No-7 Shimla.

Divisional Least Officer. Shimles and conston FULL TITLE OF PROJECT: Construction Car Parking near Devi Saran House Shiv Nagar Majiath in Word No-7 Shimla Shimla Online Proposal No.FP/HP/Others/124022/2021.