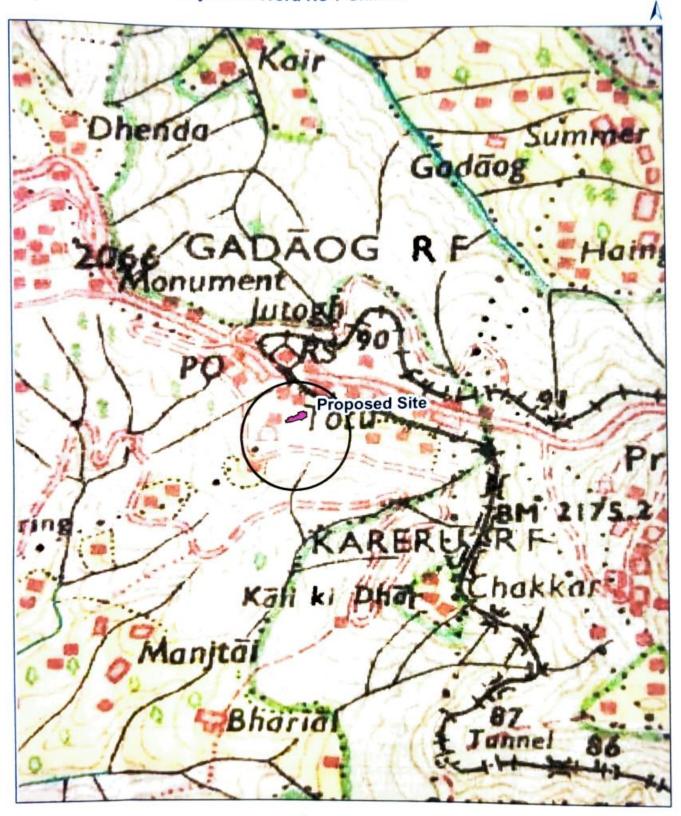

> Executive Engineer. Roads Buildingsla Deptt., M.C. Shimla

ehltan

Toposheet :- C/O Car Parking near Devi Saran House Shiv Nagar Majiath in Word No-7 Shimla.

INDEX **Proposed Site** Scale TopoSheet no 53E/4