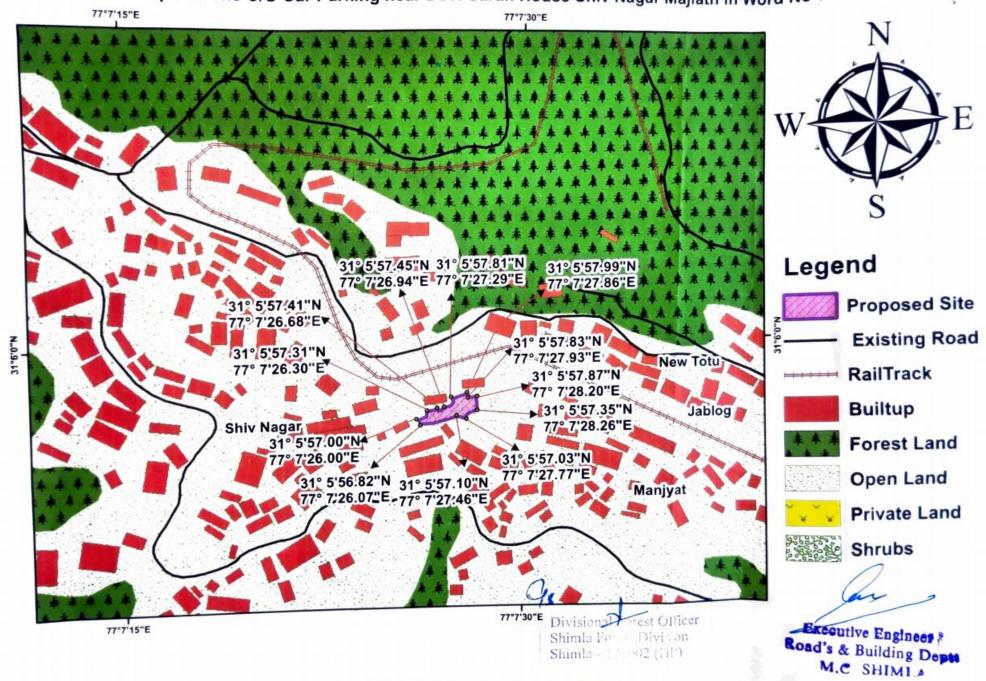

1:50000

Divisional For Shimla ! Shimla 1 1000 (11P)

Cos

Executive Engineer Road's & Building Deptt

M.C SHIMI

Digital Landuse Map For The C/O Car Parking near Devi Saran House Shiv Nagar Majiath in Word No-7 Shimla.

Layout Plan For The C/O Car Parking near Devi Saran House Shiv Nagar Majiath in Word No-7 Shimla.

Divisional Least Officer. Shimles and conston FULL TITLE OF PROJECT: Construction Car Parking near Devi Saran House Shiv Nagar Majiath in Word No-7 Shimla Shimla Online Proposal No.FP/HP/Others/124022/2021.