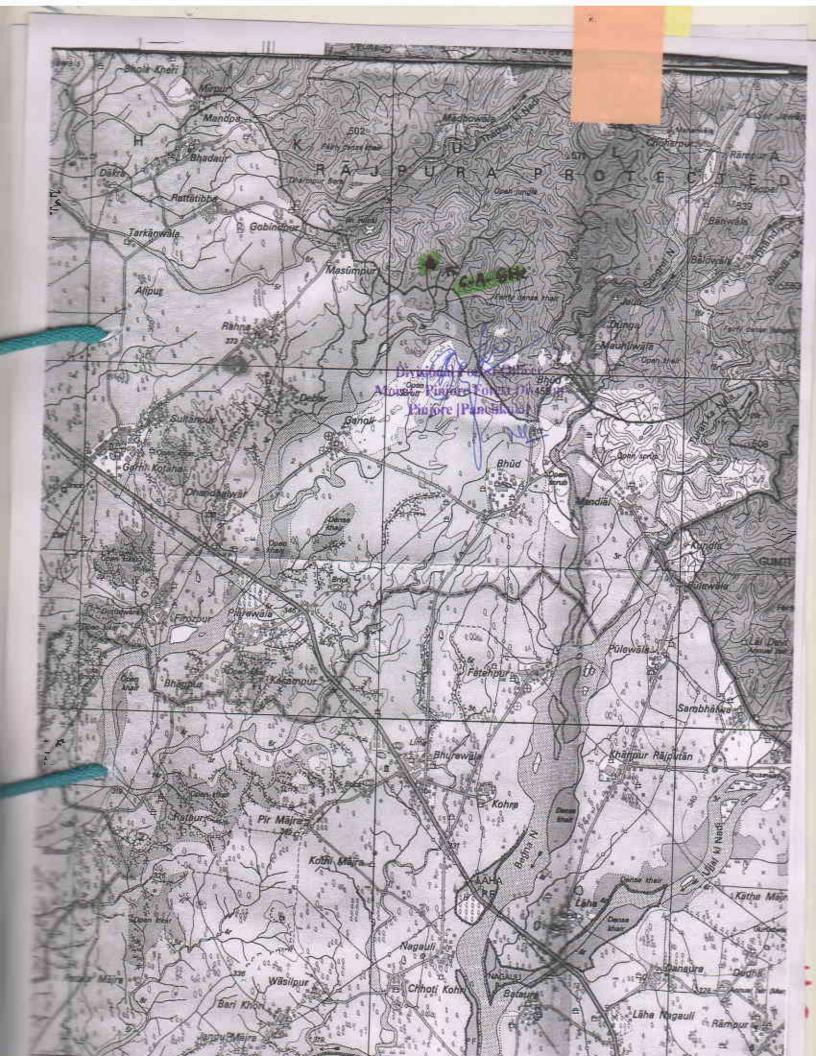

#### LOCATION MAP

Location Map of Non Forest/Degraded Forest Area identified for Compensatory Afforestation in lieu of proposal for access to approach road from the proposed site of M/s Landmark Crafts Pvt. Ltd. situated at Village - Mauli, Hb No. 16, Tehsil - Barwala in District - Panchkula, Haryana by Mr. Vipin Iidoo, Director of Landmark Crafts Pvt Itd, Village - Mauli, Tehsil - Barwala, Distt - Panchkula.

#### **Plantation Site**

Tehsil:- Raipur Rani

Forest Division :- Territorial Division, Morni-Pinjore

District-Panchkula

Forest Range:- Raipur Rani

Block No:

Plantation Site: C-27, Masumpur beat, Mirpur Block, Raipur Rani Range