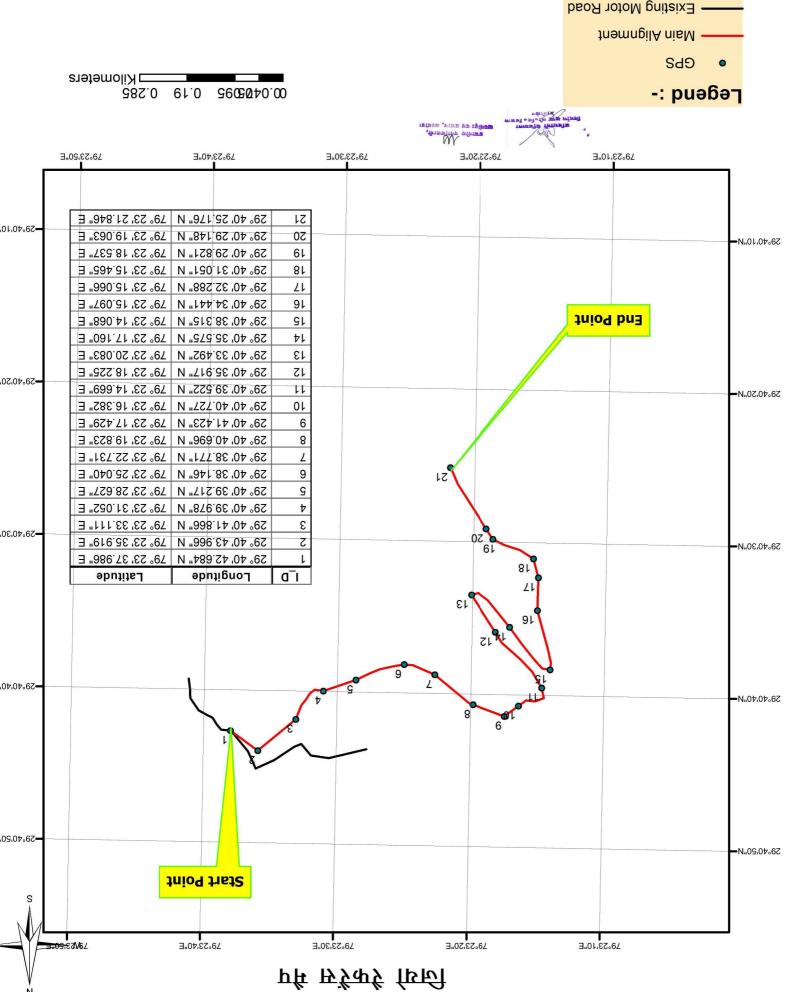

| 1  | Short Narrative of the project does not provide<br>adequate information about project in A-1(iii)<br>Part-I.                                                                                                                                  | The short narrative of the project is attached in online para A-1                        |
|----|-----------------------------------------------------------------------------------------------------------------------------------------------------------------------------------------------------------------------------------------------|------------------------------------------------------------------------------------------|
| 2  | The State Govt. may uploaded revised geo-<br>referenced digital map of area proposed for<br>diversion showing coordinate on 200-300m and<br>of every turn of the proposed road authenticated<br>by DFO at para C (iv) online Part-I.          | Revised geo reference digital map is attached in online para I                           |
| 3  | The employment generation detail at para E (ii) appears to be incorrect. The State Govt. may review the same and provide correct details in online portal.                                                                                    | The correct employoment detalil is submitted in online part I para E II                  |
| 4  | The State Govt. may review the information<br>provided in Para 5 of online Part II becase no<br>reserve forest is affected in the proposal as per the<br>information is provided in online PartII and do<br>necessary correction if required. |                                                                                          |
| 5  | The plantatino scheme of 300 plants may be uploaded at para 13 (ii) online Part II.                                                                                                                                                           |                                                                                          |
| 6  | The following documents in hard Copy are need to be uploaded in this s office:                                                                                                                                                                | The hard copy of proposal containing original document already submitted to nodal office |
| t, | a. Geo- referenced digital map of area<br>proposed for division dully authenticated<br>by DFO as per the point-2 above.                                                                                                                       | Deheradun. vide this office letter no.1751/18 C<br>dated 17-08-2017.(Letter Atteched)    |
|    | b. The original /attested copy of SIR carried out by DFO.                                                                                                                                                                                     |                                                                                          |
|    | and V.                                                                                                                                                                                                                                        |                                                                                          |
|    | d. Original/attested copy of NPV calculation<br>uploaded as an additional document in<br>online Part II.                                                                                                                                      |                                                                                          |
|    | e. Original/ attested copy of plantation scheme of 300 trees.                                                                                                                                                                                 |                                                                                          |