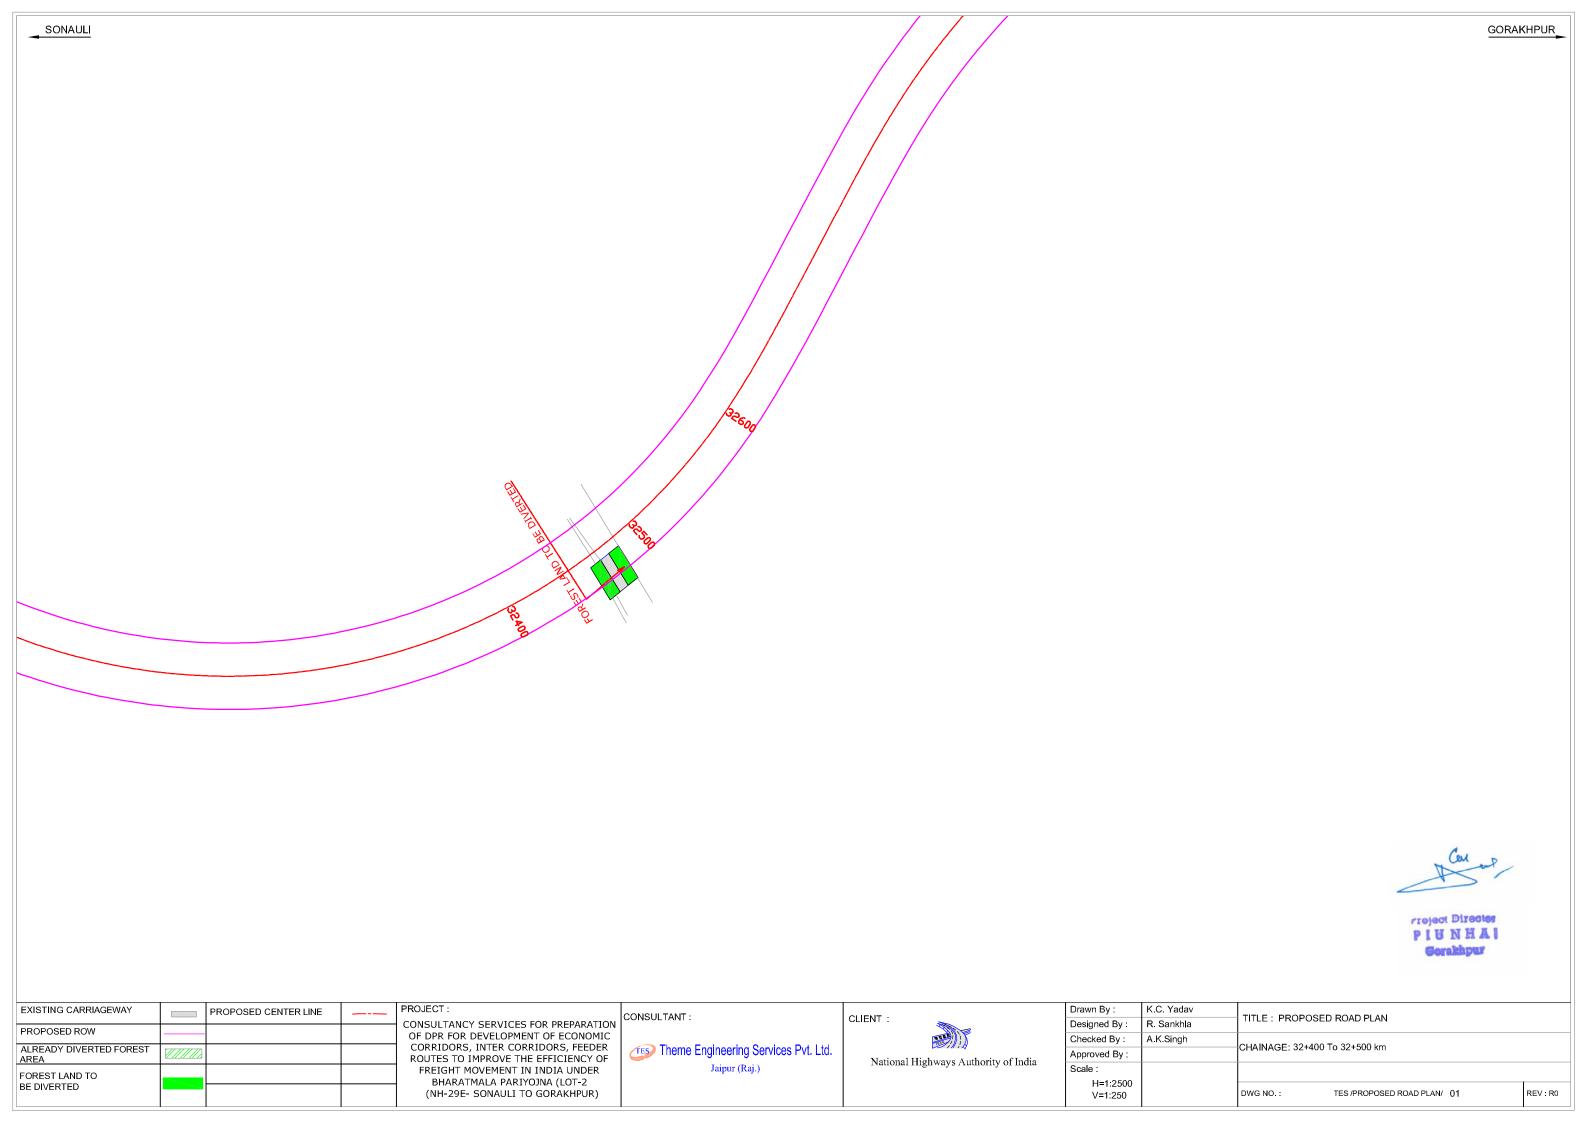

| EXISTING CARRIAGEWAY         |     | PROPOSED CENTER LINE | <br>PROJECT:                                                           | CONSULTANT:                          | CLIENT :                             | Drawn By :          | K.C. Yadav | TITLE : PROPOSED ROAD PLAN                   |
|------------------------------|-----|----------------------|------------------------------------------------------------------------|--------------------------------------|--------------------------------------|---------------------|------------|----------------------------------------------|
| PROPOSED ROW                 |     |                      | CONSULTANCY SERVICES FOR PREPARATION                                   | 0011002171111                        | CLIENT .                             | Designed By:        | R. Sankhla | TITLE . FROF OSED ROAD FLAN                  |
|                              |     |                      | OF DPR FOR DEVELOPMENT OF ECONOMIC                                     |                                      |                                      | Checked By:         | A.K.Singh  | OUABLA GE 50,005 T. 54,000 les               |
| ALREADY DIVERTED FOREST AREA |     |                      | CORRIDORS, INTER CORRIDORS, FEEDER ROUTES TO IMPROVE THE EFFICIENCY OF | Theme Engineering Services Pvt. Ltd. | National Highways Authority of India | Approved By:        |            | CHAINAGE: 53+895 To 54+800 km                |
| FOREST LAND TO               | *** |                      | FREIGHT MOVEMENT IN INDIA UNDER<br>BHARATMALA PARIYOJNA (LOT-2         | Jaipur (Raj.)                        | Ivadolai Inghways Audionty of India  | Scale:              |            |                                              |
| BE DIVERTED                  |     |                      | (NH-29E- SONAULI TO GORAKHPUR)                                         |                                      |                                      | H=1:2500<br>V=1:250 |            | DWG NO.: TES /PROPOSED ROAD PLAN/ 01 REV: R0 |