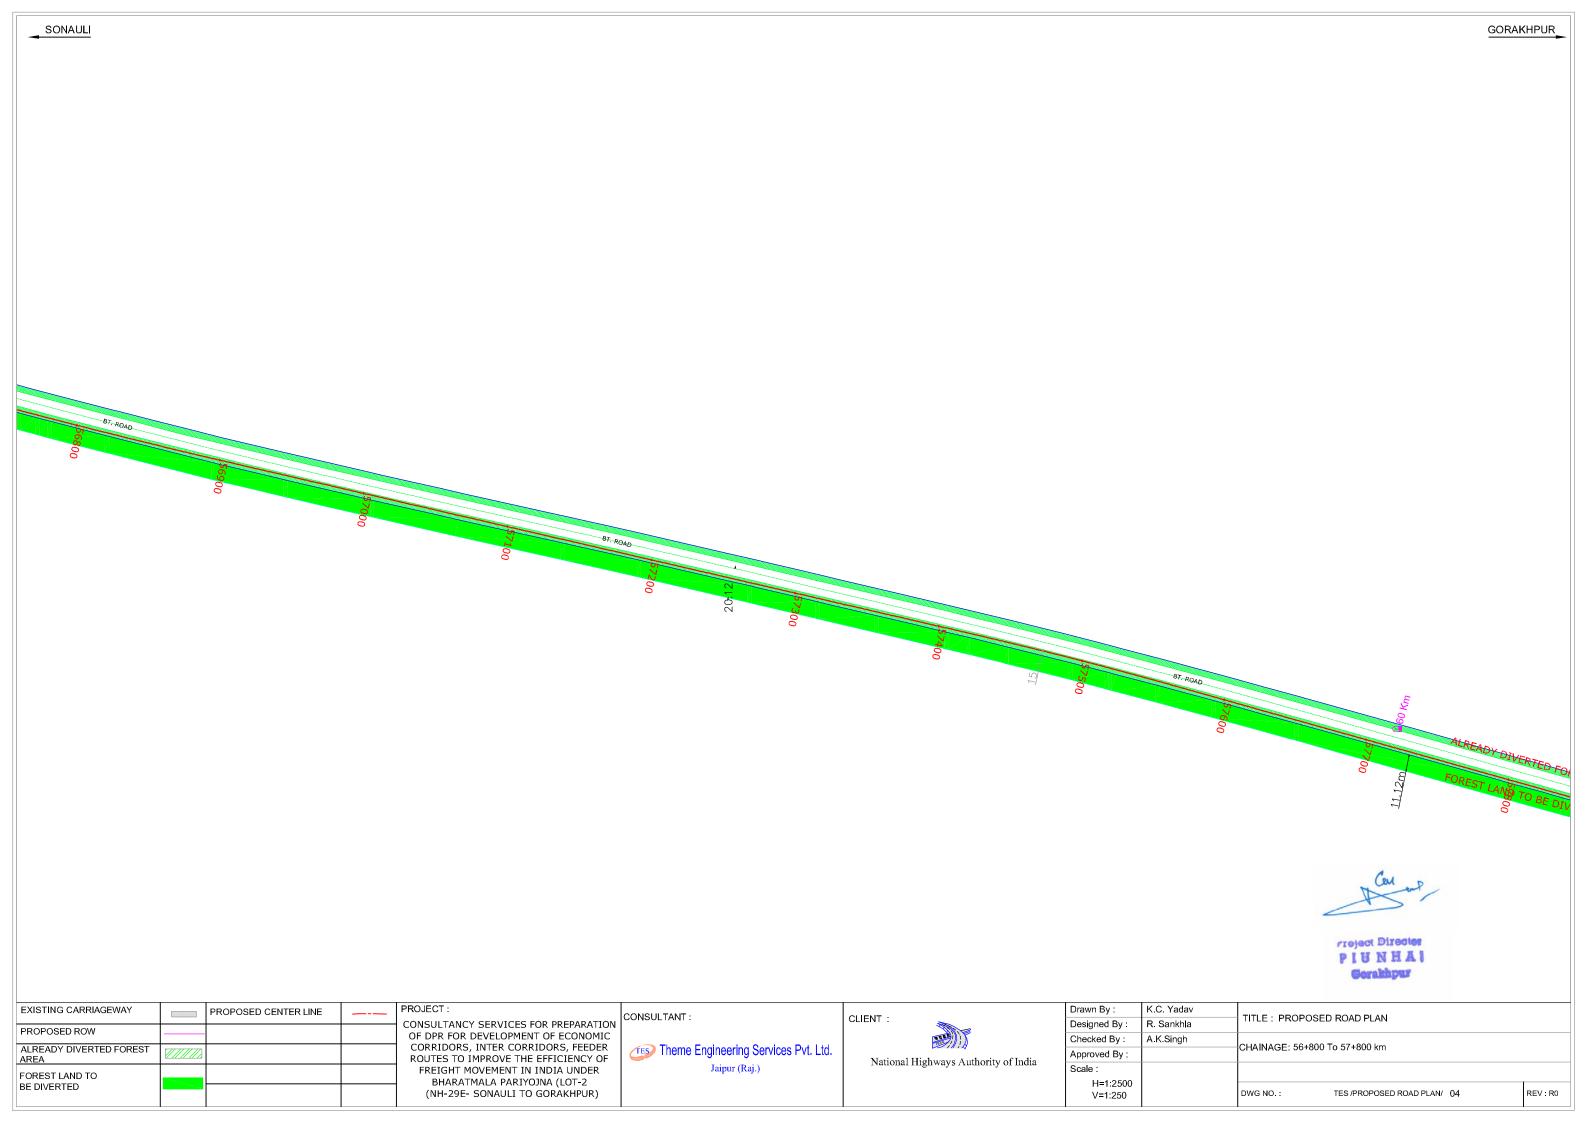

| EXISTING CARRIAGEWAY         |     | PROPOSED CENTER LINE | <br>PROJECT:                                                           | CONSULTANT:                          | CLIENT :                             | Drawn By :          | K.C. Yadav | TITLE : PROPOSED ROAD PLAN                   |
|------------------------------|-----|----------------------|------------------------------------------------------------------------|--------------------------------------|--------------------------------------|---------------------|------------|----------------------------------------------|
| PROPOSED ROW                 |     |                      | CONSULTANCY SERVICES FOR PREPARATION                                   | 0011002171111                        | CLIENT .                             | Designed By:        | R. Sankhla | TITLE . FROF OSED ROAD FLAN                  |
|                              |     |                      | OF DPR FOR DEVELOPMENT OF ECONOMIC                                     |                                      |                                      | Checked By:         | A.K.Singh  | OUABLA GE 50,005 T. 54,000 les               |
| ALREADY DIVERTED FOREST AREA |     |                      | CORRIDORS, INTER CORRIDORS, FEEDER ROUTES TO IMPROVE THE EFFICIENCY OF | Theme Engineering Services Pvt. Ltd. | National Highways Authority of India | Approved By:        |            | CHAINAGE: 53+895 To 54+800 km                |
| FOREST LAND TO               | *** |                      | FREIGHT MOVEMENT IN INDIA UNDER<br>BHARATMALA PARIYOJNA (LOT-2         | Jaipur (Raj.)                        | Ivadolai Inghways Audionty of India  | Scale:              |            |                                              |
| BE DIVERTED                  |     |                      | (NH-29E- SONAULI TO GORAKHPUR)                                         |                                      |                                      | H=1:2500<br>V=1:250 |            | DWG NO.: TES /PROPOSED ROAD PLAN/ 01 REV: R0 |