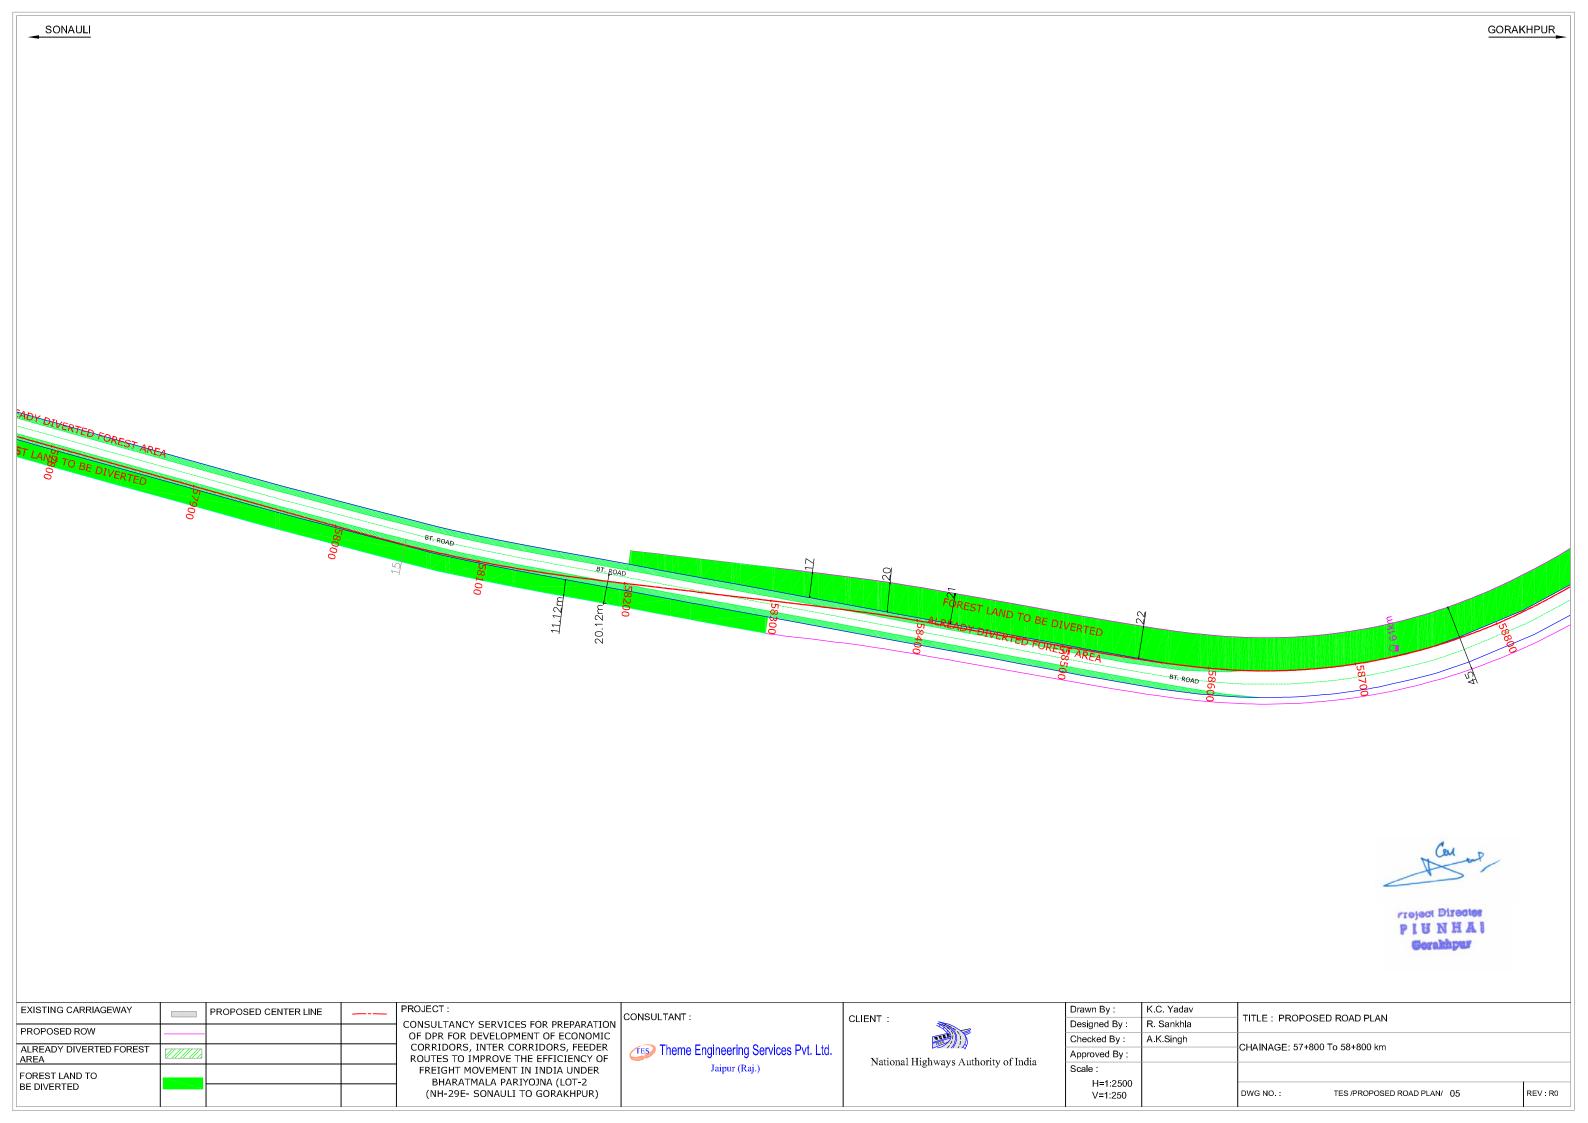

| EXISTING CARRIAGEWAY         |     | PROPOSED CENTER LINE | <br>PROJECT:                                                           | CONSULTANT:                          | CLIENT :                             | Drawn By :          | K.C. Yadav | TITLE : PROPOSED ROAD PLAN                   |
|------------------------------|-----|----------------------|------------------------------------------------------------------------|--------------------------------------|--------------------------------------|---------------------|------------|----------------------------------------------|
| PROPOSED ROW                 |     |                      | CONSULTANCY SERVICES FOR PREPARATION                                   | 0011002171111                        | CLIENT .                             | Designed By:        | R. Sankhla | TITLE . FROF OSED ROAD FLAN                  |
|                              |     |                      | OF DPR FOR DEVELOPMENT OF ECONOMIC                                     |                                      |                                      | Checked By:         | A.K.Singh  | OUABLA GE 50,005 T. 54,000 les               |
| ALREADY DIVERTED FOREST AREA |     |                      | CORRIDORS, INTER CORRIDORS, FEEDER ROUTES TO IMPROVE THE EFFICIENCY OF | Theme Engineering Services Pvt. Ltd. | National Highways Authority of India | Approved By:        |            | CHAINAGE: 53+895 To 54+800 km                |
| FOREST LAND TO               | *** |                      | FREIGHT MOVEMENT IN INDIA UNDER<br>BHARATMALA PARIYOJNA (LOT-2         | Jaipur (Raj.)                        | Ivadolai Inghways Audionty of India  | Scale:              |            |                                              |
| BE DIVERTED                  |     |                      | (NH-29E- SONAULI TO GORAKHPUR)                                         |                                      |                                      | H=1:2500<br>V=1:250 |            | DWG NO.: TES /PROPOSED ROAD PLAN/ 01 REV: R0 |