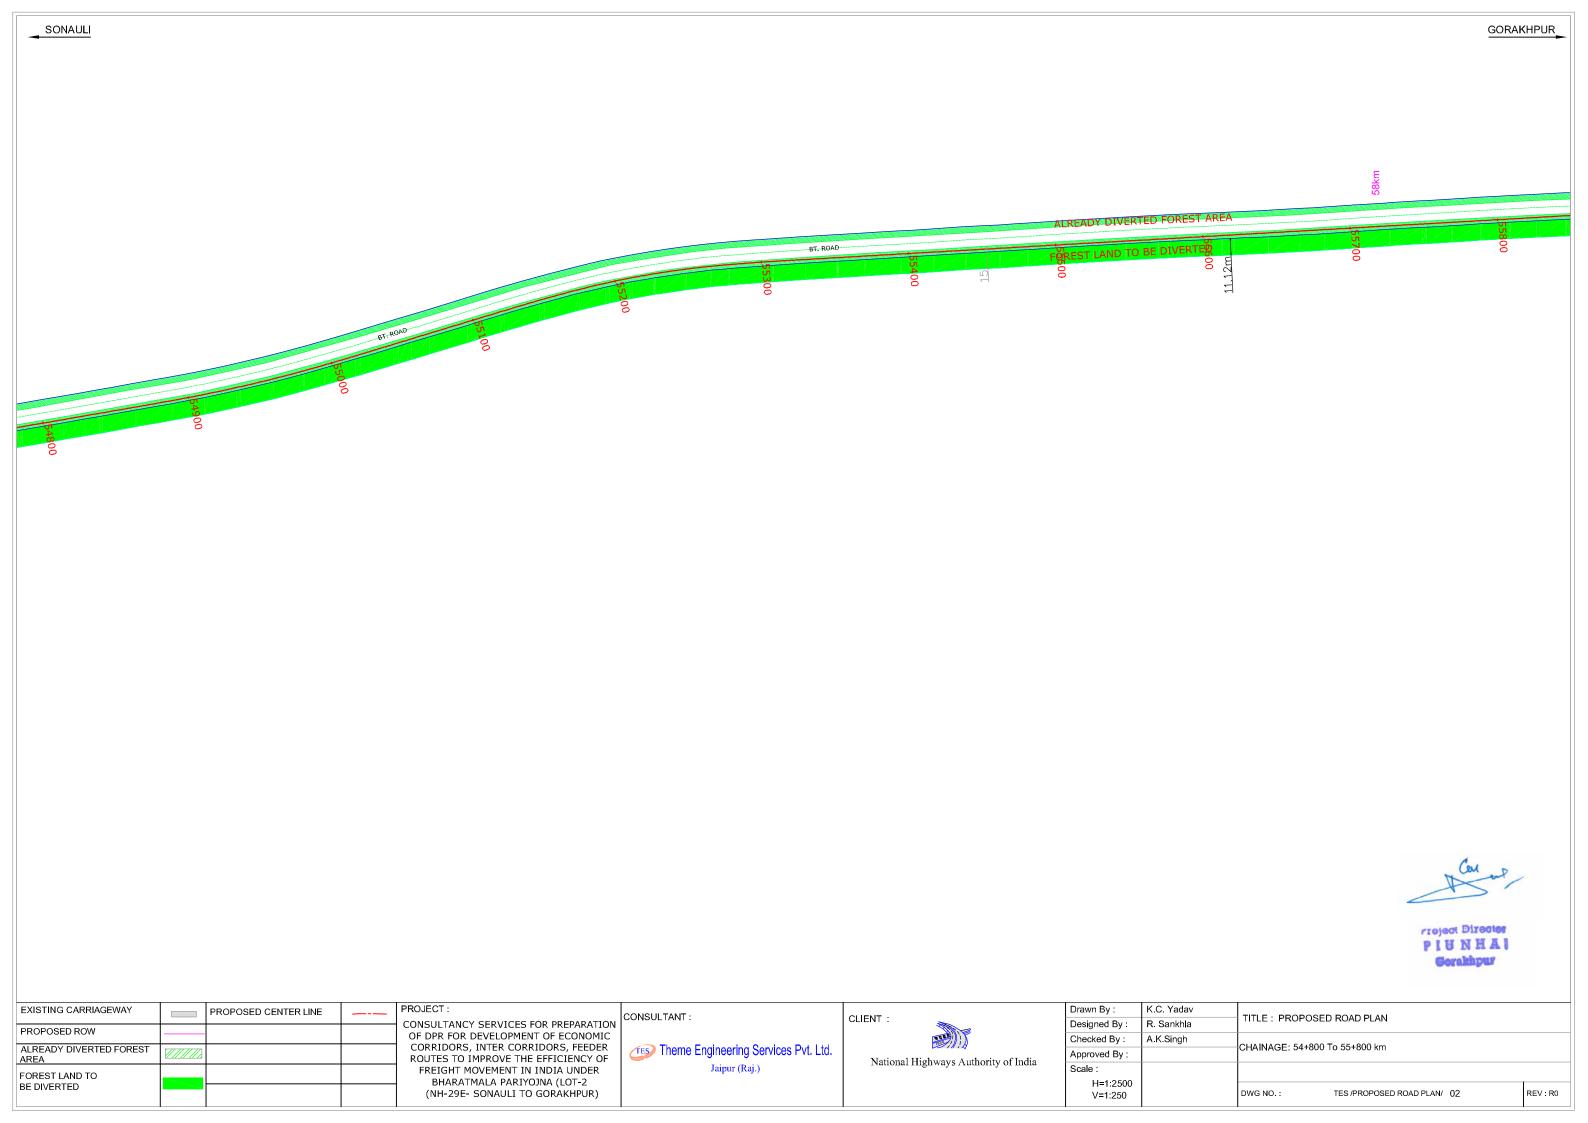

| EXISTING CARRIAGEWAY         |     | PROPOSED CENTER LINE | <br>PROJECT:                                                           | CONSULTANT:                          | CLIENT :                             | Drawn By :          | K.C. Yadav | TITLE : PROPOSED ROAD PLAN                   |
|------------------------------|-----|----------------------|------------------------------------------------------------------------|--------------------------------------|--------------------------------------|---------------------|------------|----------------------------------------------|
| PROPOSED ROW                 |     |                      | CONSULTANCY SERVICES FOR PREPARATION                                   | 0011002171111                        | CLIENT .                             | Designed By:        | R. Sankhla | TITLE . FROF OSED ROAD FLAN                  |
|                              |     |                      | OF DPR FOR DEVELOPMENT OF ECONOMIC                                     |                                      |                                      | Checked By:         | A.K.Singh  | OUABLA GE 50,005 T. 54,000 les               |
| ALREADY DIVERTED FOREST AREA |     |                      | CORRIDORS, INTER CORRIDORS, FEEDER ROUTES TO IMPROVE THE EFFICIENCY OF | Theme Engineering Services Pvt. Ltd. | National Highways Authority of India | Approved By:        |            | CHAINAGE: 53+895 To 54+800 km                |
| FOREST LAND TO               | *** |                      | FREIGHT MOVEMENT IN INDIA UNDER<br>BHARATMALA PARIYOJNA (LOT-2         | Jaipur (Raj.)                        | Ivadolai Inghways Audionty of India  | Scale:              |            |                                              |
| BE DIVERTED                  |     |                      | (NH-29E- SONAULI TO GORAKHPUR)                                         |                                      |                                      | H=1:2500<br>V=1:250 |            | DWG NO.: TES /PROPOSED ROAD PLAN/ 01 REV: R0 |