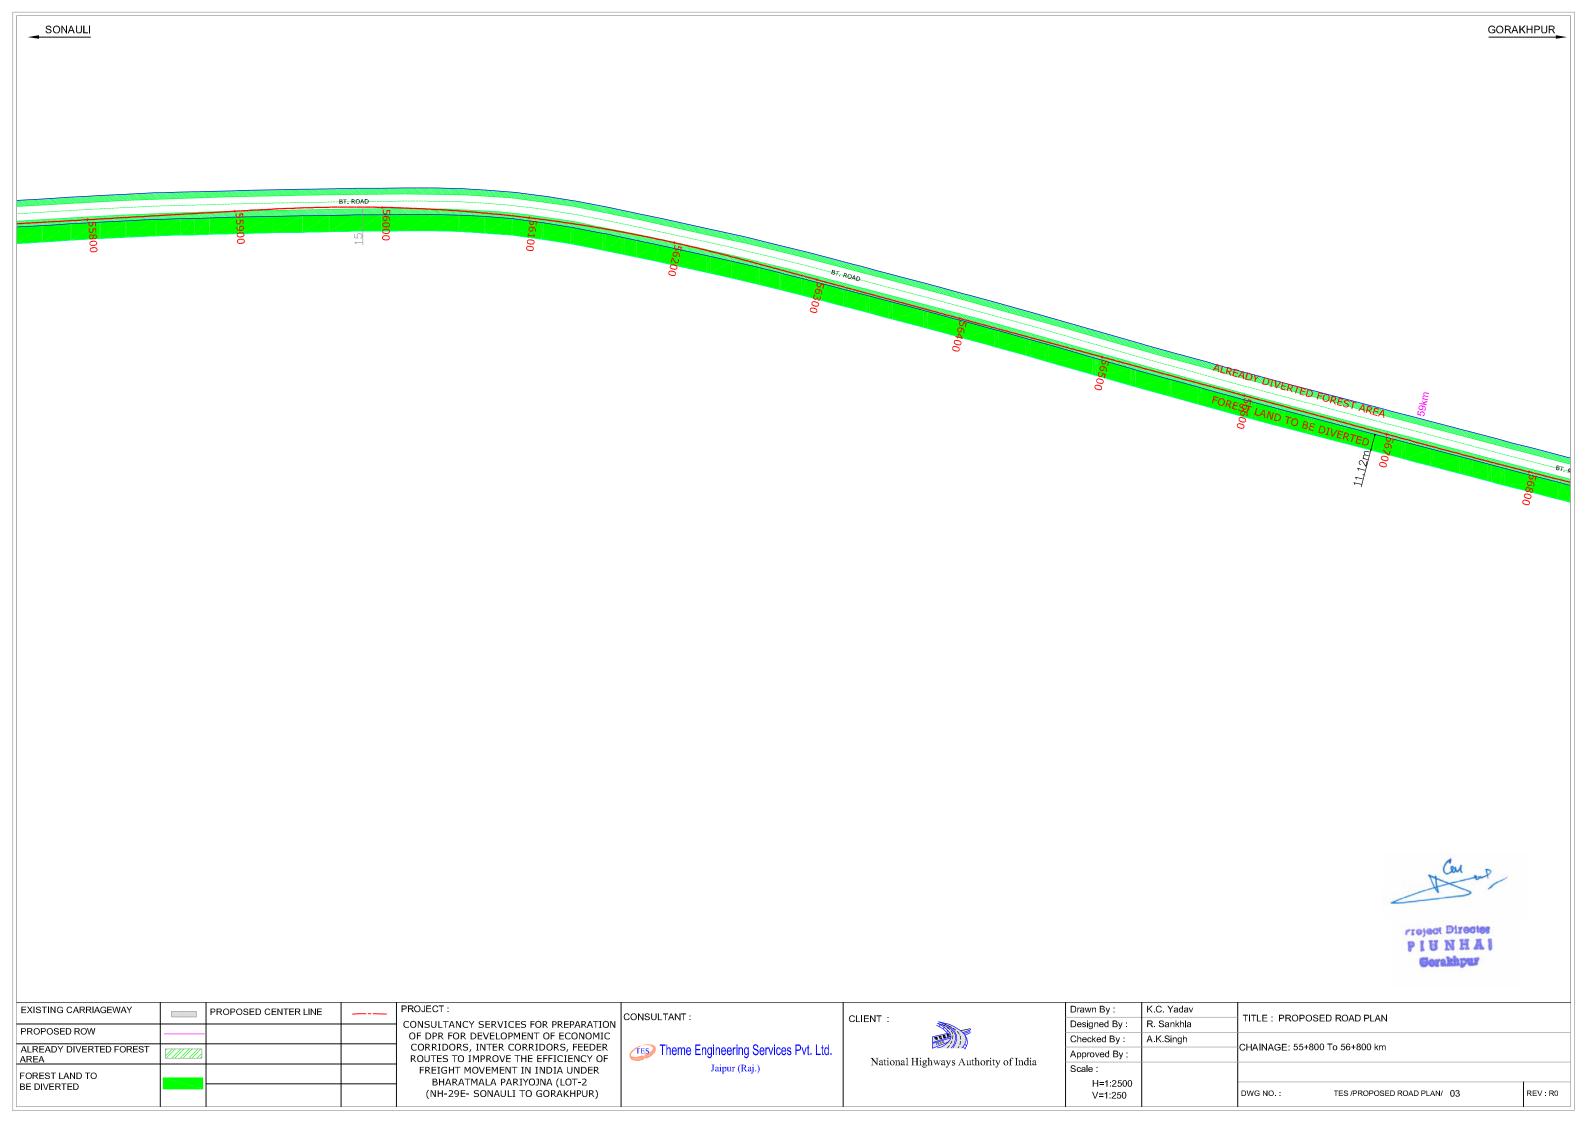

| EXISTING CARRIAGEWAY         |     | PROPOSED CENTER LINE | <br>PROJECT:                                                           | CONSULTANT:                          | CLIENT :                             | Drawn By :          | K.C. Yadav | TITLE : PROPOSED ROAD PLAN                   |
|------------------------------|-----|----------------------|------------------------------------------------------------------------|--------------------------------------|--------------------------------------|---------------------|------------|----------------------------------------------|
| PROPOSED ROW                 |     |                      | CONSULTANCY SERVICES FOR PREPARATION                                   | 0011002171111                        | CLIENT .                             | Designed By:        | R. Sankhla | TITLE . FROF OSED ROAD FLAN                  |
|                              |     |                      | OF DPR FOR DEVELOPMENT OF ECONOMIC                                     |                                      |                                      | Checked By:         | A.K.Singh  | OUABLA GE 50,005 T. 54,000 les               |
| ALREADY DIVERTED FOREST AREA |     |                      | CORRIDORS, INTER CORRIDORS, FEEDER ROUTES TO IMPROVE THE EFFICIENCY OF | Theme Engineering Services Pvt. Ltd. | National Highways Authority of India | Approved By:        |            | CHAINAGE: 53+895 To 54+800 km                |
| FOREST LAND TO               | *** |                      | FREIGHT MOVEMENT IN INDIA UNDER<br>BHARATMALA PARIYOJNA (LOT-2         | Jaipur (Raj.)                        | Ivadolai Inghways Audionty of India  | Scale:              |            |                                              |
| BE DIVERTED                  |     |                      | (NH-29E- SONAULI TO GORAKHPUR)                                         |                                      |                                      | H=1:2500<br>V=1:250 |            | DWG NO.: TES /PROPOSED ROAD PLAN/ 01 REV: R0 |