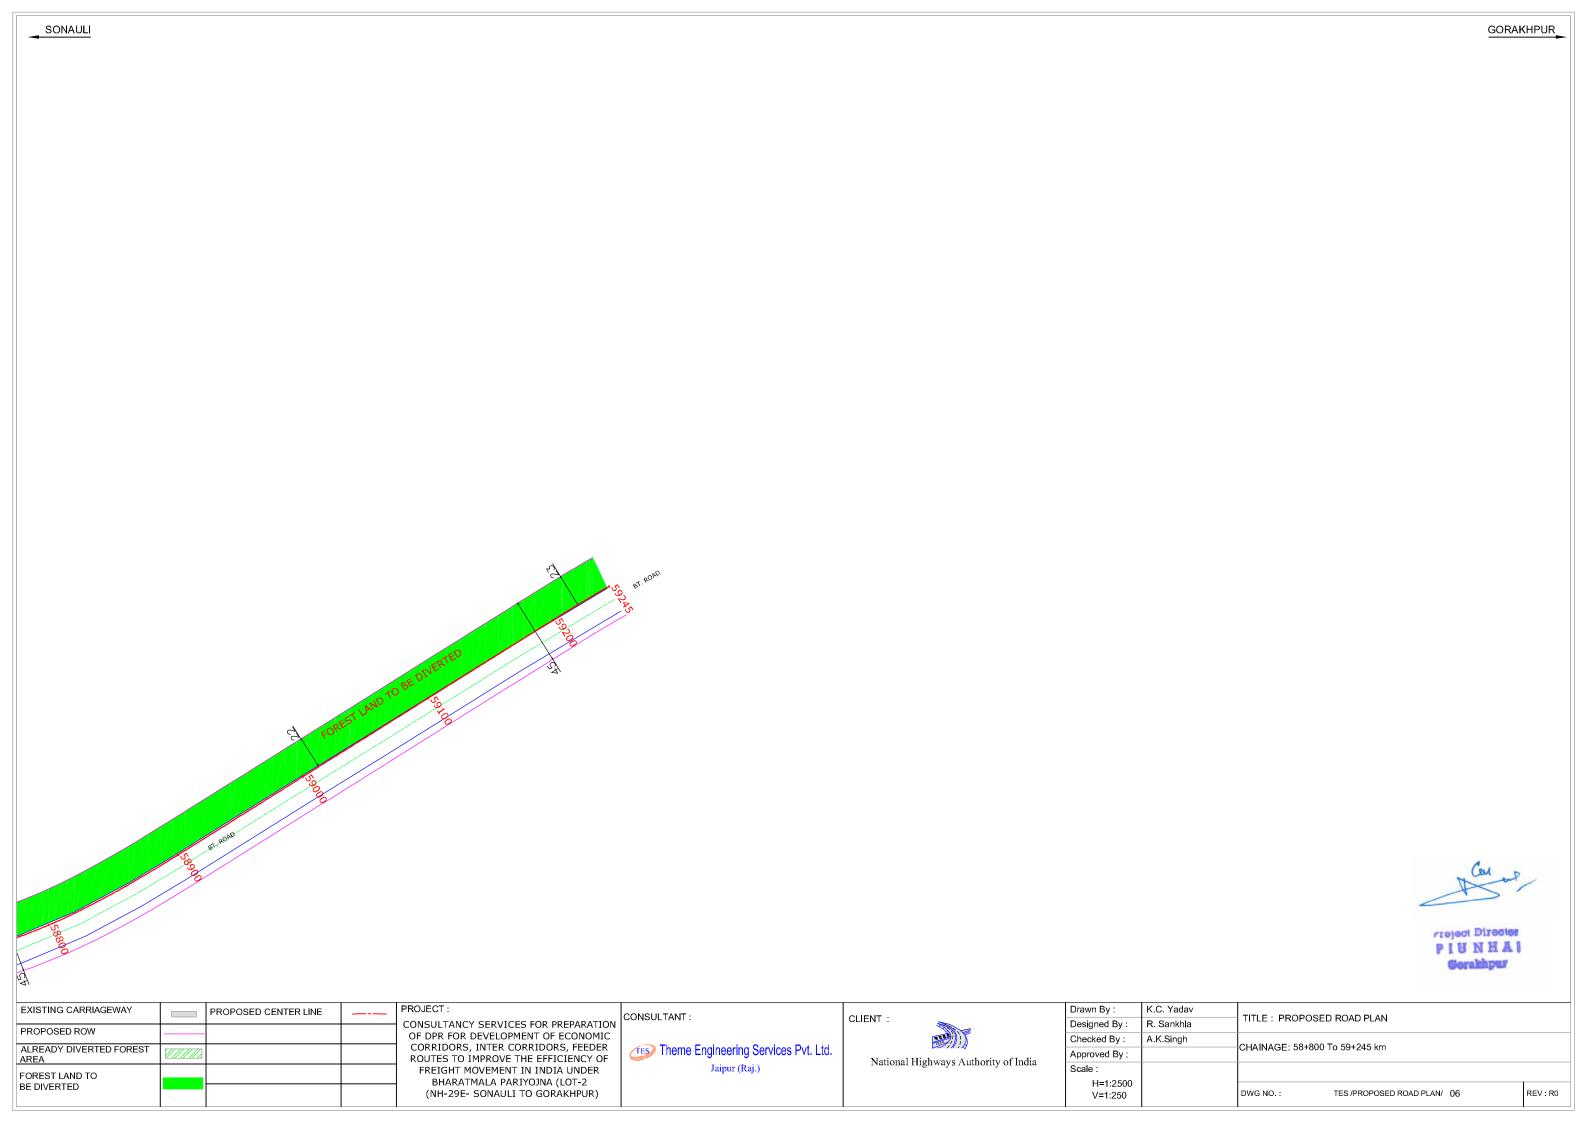

| EXISTING CARRIAGEWAY         |     | PROPOSED CENTER LINE | <br>PROJECT:                                                           | CONSULTANT:                          | CLIENT :                             | Drawn By :          | K.C. Yadav | TITLE : PROPOSED ROAD PLAN                   |
|------------------------------|-----|----------------------|------------------------------------------------------------------------|--------------------------------------|--------------------------------------|---------------------|------------|----------------------------------------------|
| PROPOSED ROW                 |     |                      | CONSULTANCY SERVICES FOR PREPARATION                                   | 0011002171111                        | CLIENT .                             | Designed By:        | R. Sankhla | TITLE . FROF OSED ROAD FLAN                  |
|                              |     |                      | OF DPR FOR DEVELOPMENT OF ECONOMIC                                     |                                      |                                      | Checked By:         | A.K.Singh  | OUABLA GE 50,005 T. 54,000 les               |
| ALREADY DIVERTED FOREST AREA |     |                      | CORRIDORS, INTER CORRIDORS, FEEDER ROUTES TO IMPROVE THE EFFICIENCY OF | Theme Engineering Services Pvt. Ltd. | National Highways Authority of India | Approved By:        |            | CHAINAGE: 53+895 To 54+800 km                |
| FOREST LAND TO               | *** |                      | FREIGHT MOVEMENT IN INDIA UNDER<br>BHARATMALA PARIYOJNA (LOT-2         | Jaipur (Raj.)                        | Ivadolai Inghways Audionty of India  | Scale:              |            |                                              |
| BE DIVERTED                  |     |                      | (NH-29E- SONAULI TO GORAKHPUR)                                         |                                      |                                      | H=1:2500<br>V=1:250 |            | DWG NO.: TES /PROPOSED ROAD PLAN/ 01 REV: R0 |