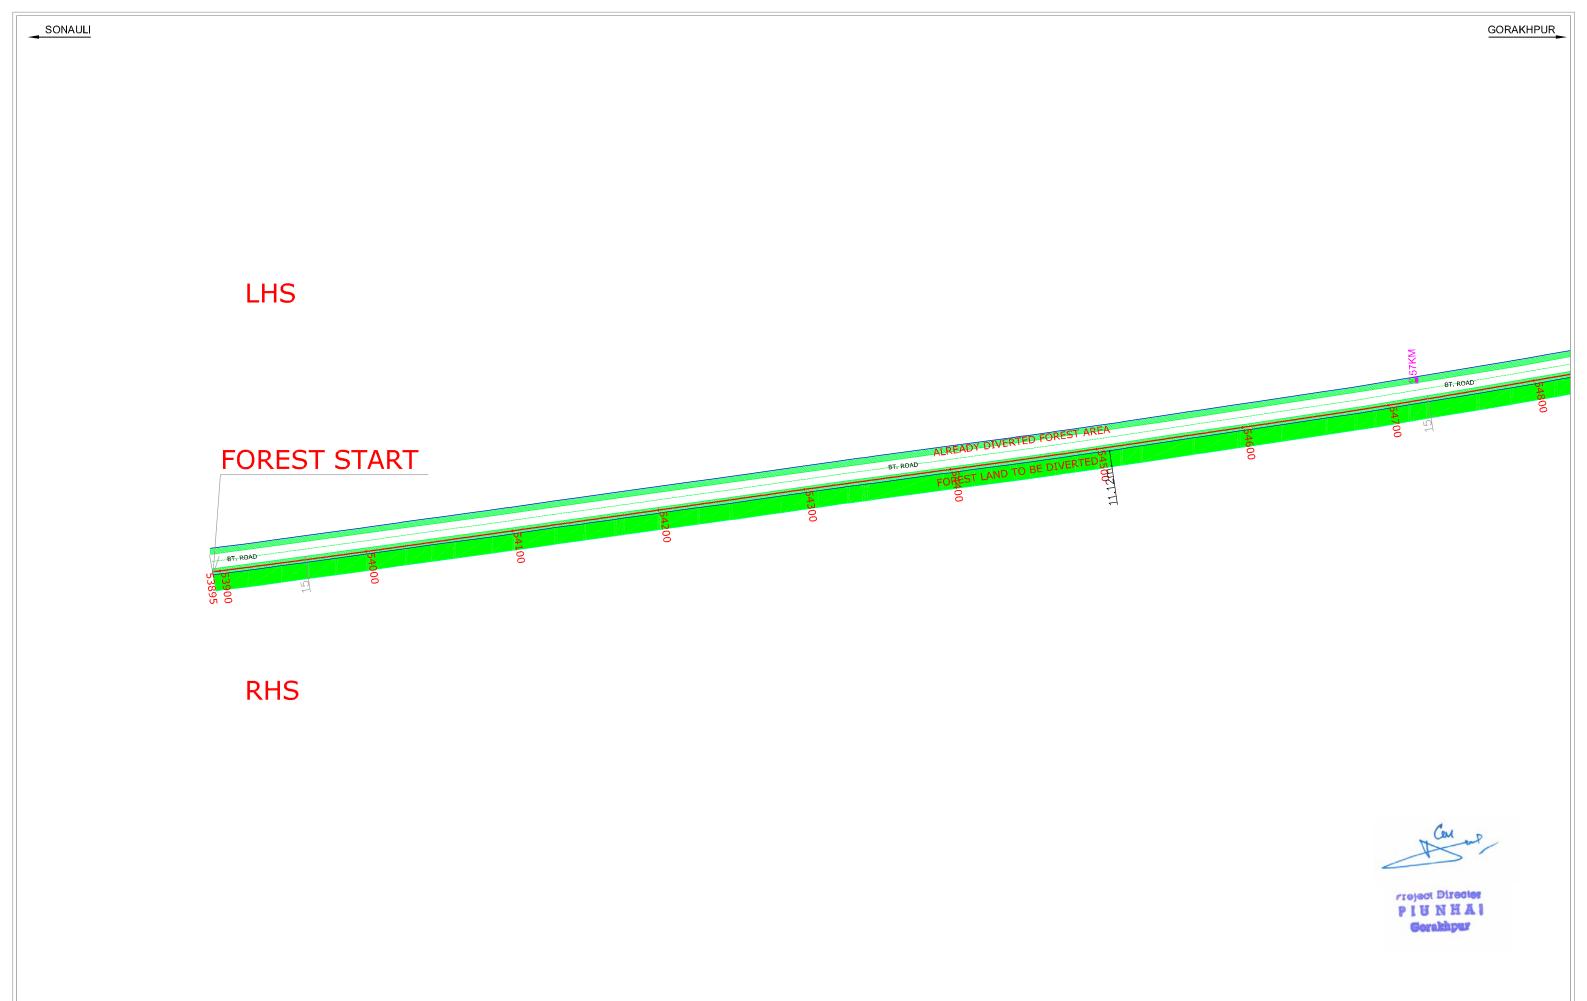

| EXISTING CARRIAGEWAY         |     | PROPOSED CENTER LINE | <br>PROJECT:                                                           | CONSULTANT:                          | CLIENT :                             | Drawn By :          | K.C. Yadav | TITLE : PROPOSED ROAD PLAN                   |
|------------------------------|-----|----------------------|------------------------------------------------------------------------|--------------------------------------|--------------------------------------|---------------------|------------|----------------------------------------------|
| PROPOSED ROW                 |     |                      | CONSULTANCY SERVICES FOR PREPARATION                                   | 0011002171111                        | CLIENT .                             | Designed By:        | R. Sankhla | TITLE . FROF OSED ROAD FLAN                  |
|                              |     |                      | OF DPR FOR DEVELOPMENT OF ECONOMIC                                     |                                      |                                      | Checked By:         | A.K.Singh  | OUABLA GE 50,005 T. 54,000 les               |
| ALREADY DIVERTED FOREST AREA |     |                      | CORRIDORS, INTER CORRIDORS, FEEDER ROUTES TO IMPROVE THE EFFICIENCY OF | Theme Engineering Services Pvt. Ltd. | National Highways Authority of India | Approved By:        |            | CHAINAGE: 53+895 To 54+800 km                |
| FOREST LAND TO               | *** |                      | FREIGHT MOVEMENT IN INDIA UNDER<br>BHARATMALA PARIYOJNA (LOT-2         | Jaipur (Raj.)                        | Ivadolai Inghways Audionty of India  | Scale:              |            |                                              |
| BE DIVERTED                  |     |                      | (NH-29E- SONAULI TO GORAKHPUR)                                         |                                      |                                      | H=1:2500<br>V=1:250 |            | DWG NO.: TES /PROPOSED ROAD PLAN/ 01 REV: R0 |